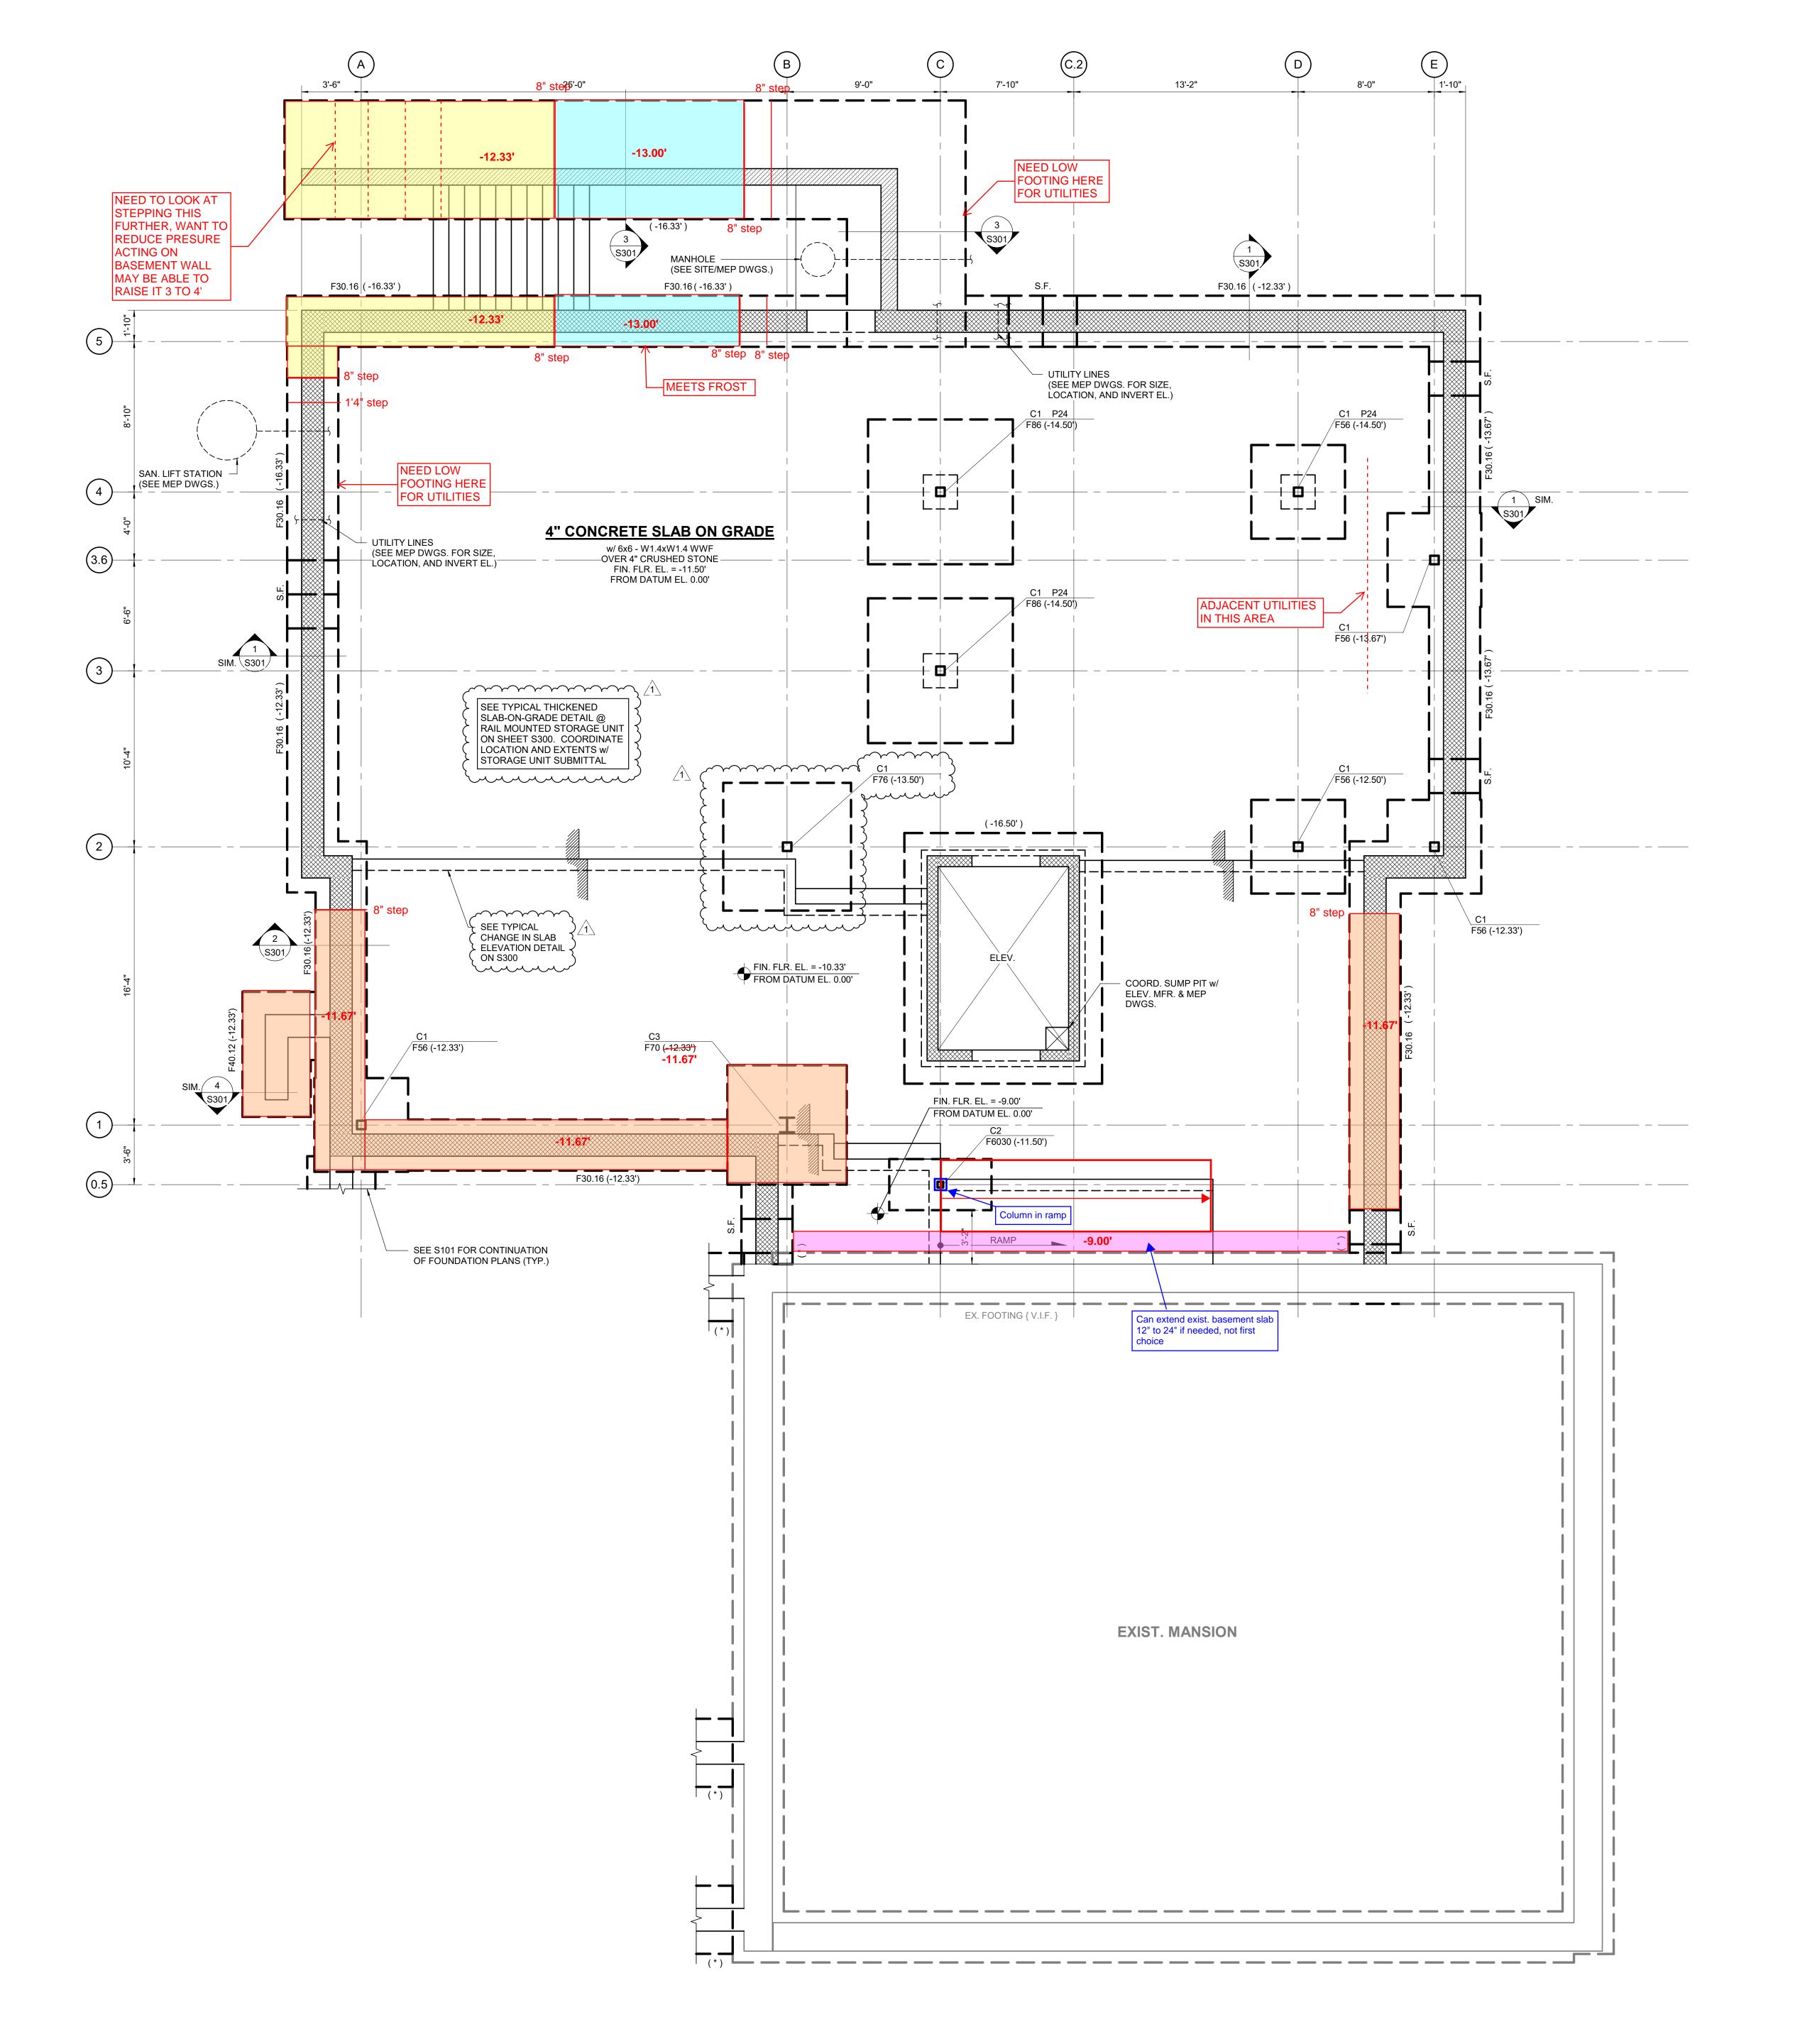

1) FINISH FLOOR EL. VARIES, SEE PLAN. REFERENCE EL. 0.00' (ACTUAL EL. 431.00'). SEE ARCHITECTURAL DOCUMENTS FOR ALL SLOPES AND VARIANCES FROM 0.00'.

2) ( ) INDICATES TOP OF FOOTING ELEVATION RELATIVE TO DATUM ELEVATION 0.00'.

3) SEE S200 FOR POST, PIER, AND FOOTING SCHEDULES.

4) (\*) INDICATES BOTTOM OF FOOTING ELEVATION TO MATCH BOTTOM OF EXISTING FOOTING EĹĖVÁTION.

5) { } INDICATES EXISTING TOP OF FOOTING ELEVATION. VERIFY IN FIELD.

6) TOP OF PIER ELEVATION [-0.67'] RELATIVE TO DATUM ELEVATION 0.00', UNLESS NOTED THUS [ ].

7) ALL EXISTING DIMENSIONS, ELEVATIONS, AND LOCATIONS OF EXISTING STRUCTURES, OR RELATIVE TO EXISTING STRUCTURES, THAT ARE SHOWN ON THE STRUCTURAL DOCUMENTS WILL BE VERIFIED BY FIELD MEASUREMENTS PERFORMED BY THE CONTRACTOR. ANY DISCREPANCIES SHALL BE REPORTED TO THE ARCHITECT AND ENGINEER.

8) THE STRUCTURAL DOCUMENTS HAVE BEEN PREPARED BASED ON AVAILABLE KNOWLEDGE OF EXISTING CONDITIONS. IF, DURING DEMOLITION, EXCAVATION OR CONSTRUCTION, ACTUAL CONDITIONS ARE DISCOVERED TO DIFFER FROM THOSE INDICATED ON THE DOCUMENTS, THE ARCHITECT AND ENGINEER SHALL BE NOTIFIED.

9) ALL STRUCTURAL DEMOLITION MUST BE COORDINATED WITH THE ARCHITECTURAL, MECHANICAL, ELECTRICAL, AND PLUMBING DRAWINGS.

10) SELECTIVELY DEMOLISH STRUCTURAL COMPONENTS AS REQUIRED TO CONSTRUCT NEW WORK. PRIOR TO ANY DEMOLITION WORK, AN ENGINEERING SURVEY REPORT OF THE STRUCTURE SHALL BE PREPARED BY THE CONTRACTOR TO DOCUMENT THE CONDITION OF THE FRAMING, FLOORS, AND WALLS. ANY ADJACENT STRUCTURE WHERE OCCUPANTS MAY BE EXPOSED SHALL BE SIMILARLY REVIEWED.

11) SEE ARCHITECTURAL DRAWINGS FOR ALL THE DIMENSIONS. DIMENSIONS ON THIS DRAWING ARE FOR THE CONVENIENCE ONLY AND MUST BE CHECKED WITH ARCHITECTURAL DRAWINGS FOR ACCURACY. DIMENSIONS ON ARCHITECTURAL DRAWINGS GOVERN.

12) 'MP\_' INDICATES MASONRY PIER. SEE SCHEDULE ON SHEET S200.

architects

Silvia A. Hoffman, AIA, LEED Todd O. Chambers, AIA, Jill P. Hewes, AIA, LEED AP

Architecture

MKSD, LLC 1209 Hausman Road Suite A

Allentown, PA 18104