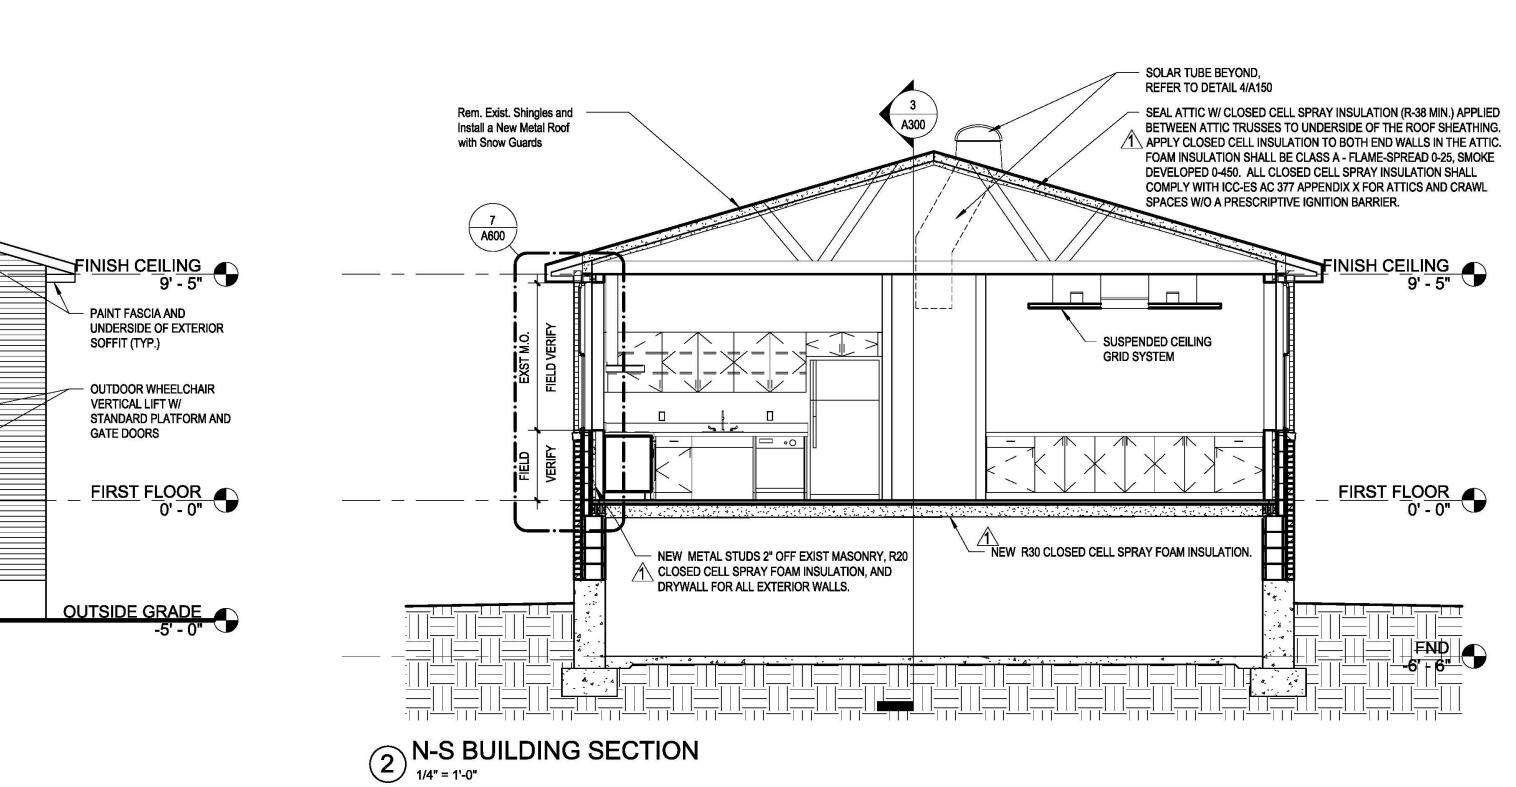

| 2 |
| ALUMINUM DOWNSPOUT                                                                                 |                                                                                                                                  |   |
| BRICK VENEER TO<br>MATCH EXISTING                                                                  |                                                                                                                                  |   |
| NEW DOWNSPOUT<br>CONNECTED TO EXISTING<br>UNDERGROUND DRAINAGE<br>SYSTEM<br>-REFER TO PLUMB. DWGS. | NEW CONCRETE PORCH<br>FLOOR & STEPS                                                                                              |   |

2

3





Henry Adams, LLC Consulting Engineers 600 Baltimore Avenue Baltimore, MD 21204 Tel: (410)296-6500 Fax: (410)296-3156

4

Woods Peacock Engineering Consultants 5250 Cherokee Avenue, Suite 420 Alexandria, VA 22312-2052 Tel: (703) 658-4400 Fax: (703) 658-4404

5

Stamp/Seal

Mechanical Electrical & Plumbing Engineers

3

|   | EXTERIOR ELEVATIONS &<br>BUILDING SECTIONS |  |   | Project Title<br>BUILDING 405B<br>RENOVATIONS |   |                | VA Project No<br>613-<br>Building Num<br>405E |
|---|--------------------------------------------|--|---|-----------------------------------------------|---|----------------|-----------------------------------------------|
|   |                                            |  |   | Location<br>MARTINSBU<br>Date<br>05/31/2013   |   | Drawn<br>LM/RO |