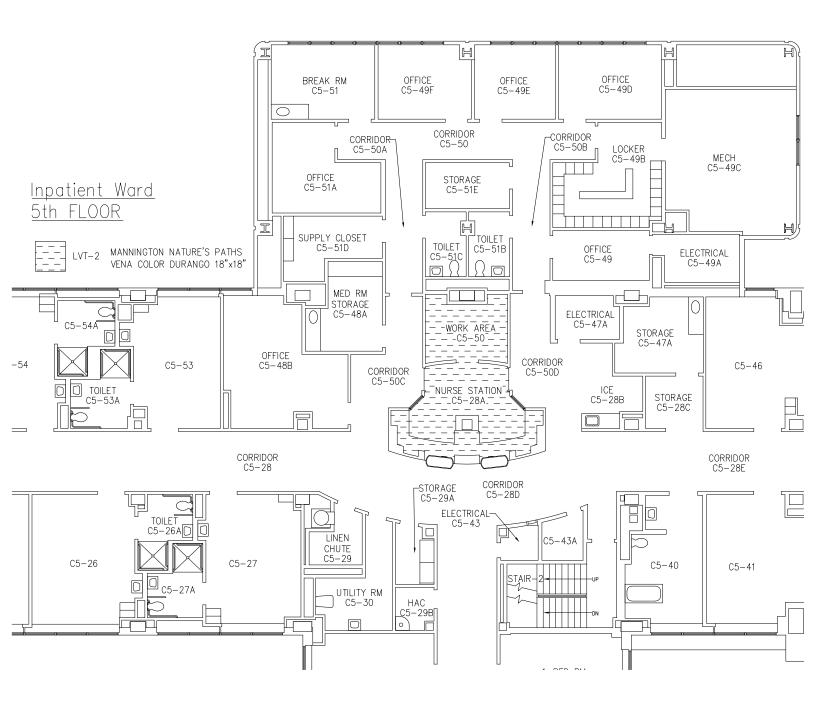

## Located at Ground Floor North Entrance Custom Floor Seal

## Color Specifications for the Department of Veterans Affairs Seal

Color Identification – Pantone Matching System (PMS)

| <u>Seal</u>                          | <u>Color</u>  | <u>PMS#</u> |
|--------------------------------------|---------------|-------------|
| Rope Border, Letters, Bullets, Stars | Gold          | 129         |
| Star Outline                         | Gold Brown    | 471         |
| Designation Band                     | Blue          | 281         |
| Background Disc                      | Brittany Blue | 551         |
| <u>Eagle</u>                         | <u>Color</u>  | PMS#        |
| Head, Neck, Tail feathers            | White         |             |
| Shading