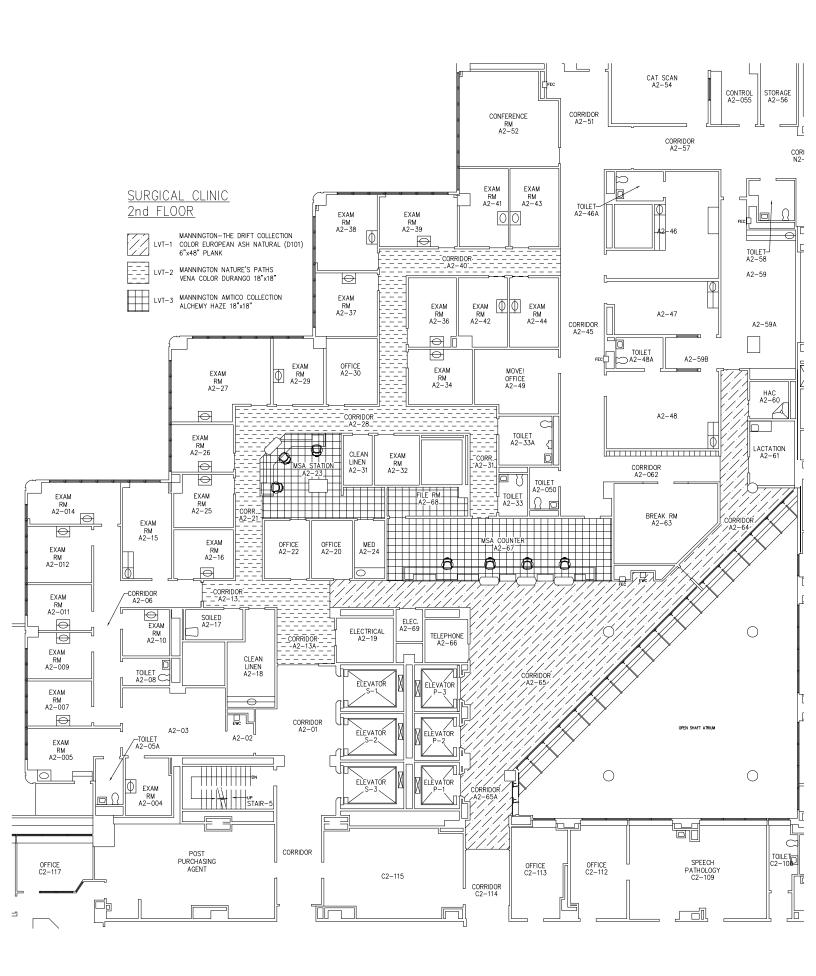

## Located at Ground Floor North Entrance Custom Floor Seal

## Color Specifications for the Department of Veterans Affairs Seal

Color Identification – Pantone Matching System (PMS)

| <u>Seal</u>                          | <u>Color</u>  | <u>PMS#</u> |
|--------------------------------------|---------------|-------------|
| Rope Border, Letters, Bullets, Stars | Gold          | 129         |
| Star Outline                         | Gold Brown    | 471         |
| Designation Band                     | Blue          | 281         |
| Background Disc                      | Brittany Blue | 551         |
| <u>Eagle</u>                         | <u>Color</u>  | PMS#        |
| Head, Neck, Tail feathers            | White         |             |
| Shading                              | Silve