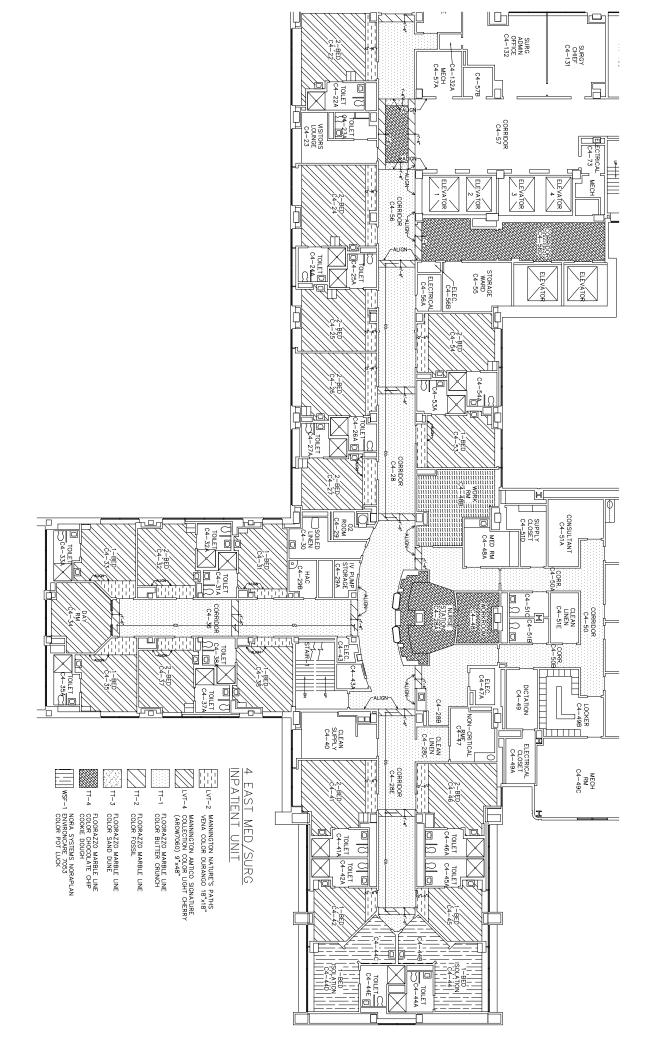

## Located at Ground Floor North Entrance Custom Floor Seal

## Color Specifications for the Department of Veterans Affairs Seal

Color Identification – Pantone Matching System (PMS)

| <u>Seal</u>                          | <u>Color</u>  | <u>PMS#</u> |
|--------------------------------------|---------------|-------------|
| Rope Border, Letters, Bullets, Stars | Gold          | 129         |
| Star Outline                         | Gold Brown    | 471         |
| Designation Band                     | Blue          | 281         |
| Background Disc                      | Brittany Blue | 551         |
| <u>Eagle</u>                         | <u>Color</u>  | PMS#        |
| Head, Neck, Tail feathers            | White         |             |
| Shading