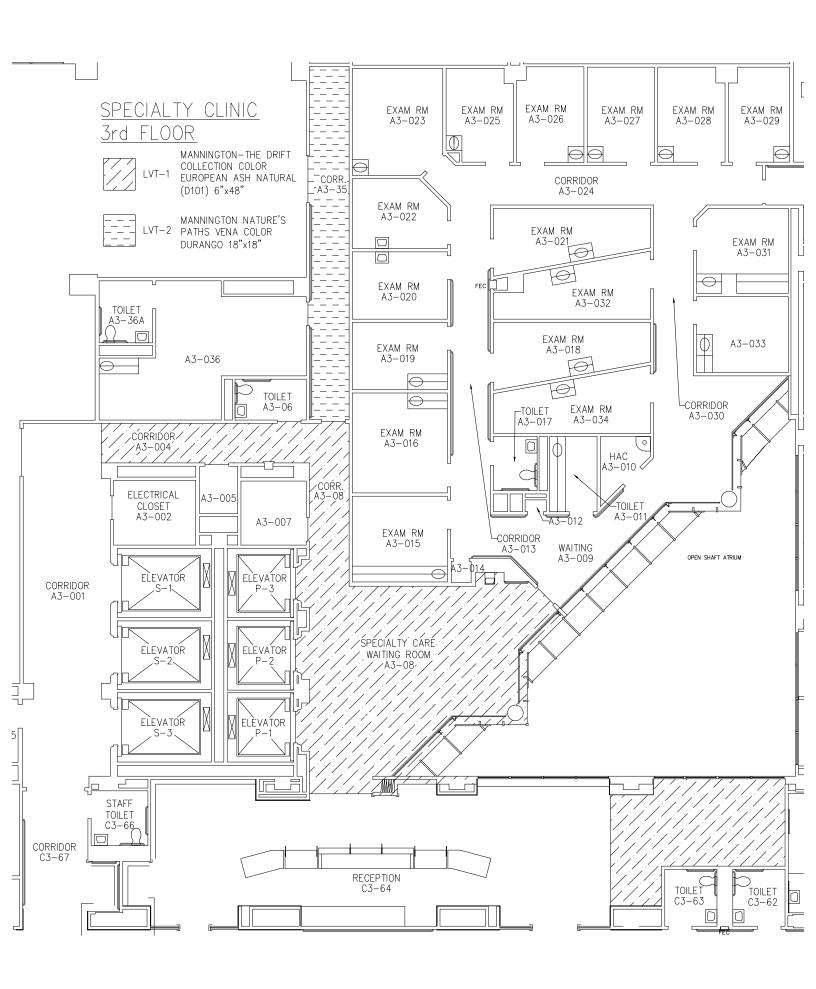

## Located at Ground Floor North Entrance Custom Floor Seal

## Color Specifications for the Department of Veterans Affairs Seal

Color Identification – Pantone Matching System (PMS)

| <u>Seal</u>                          | <u>Color</u>  | <u>PMS#</u> |
|--------------------------------------|---------------|-------------|
| Rope Border, Letters, Bullets, Stars | Gold          | 129         |
| Star Outline                         | Gold Brown    | 471         |
| Designation Band                     | Blue          | 281         |
| Background Disc                      | Brittany Blue | 551         |
| <u>Eagle</u>                         | <u>Color</u>  | PMS#        |
| Head, Neck, Tail feathers            | White         |             |
| Shading                              | Sil