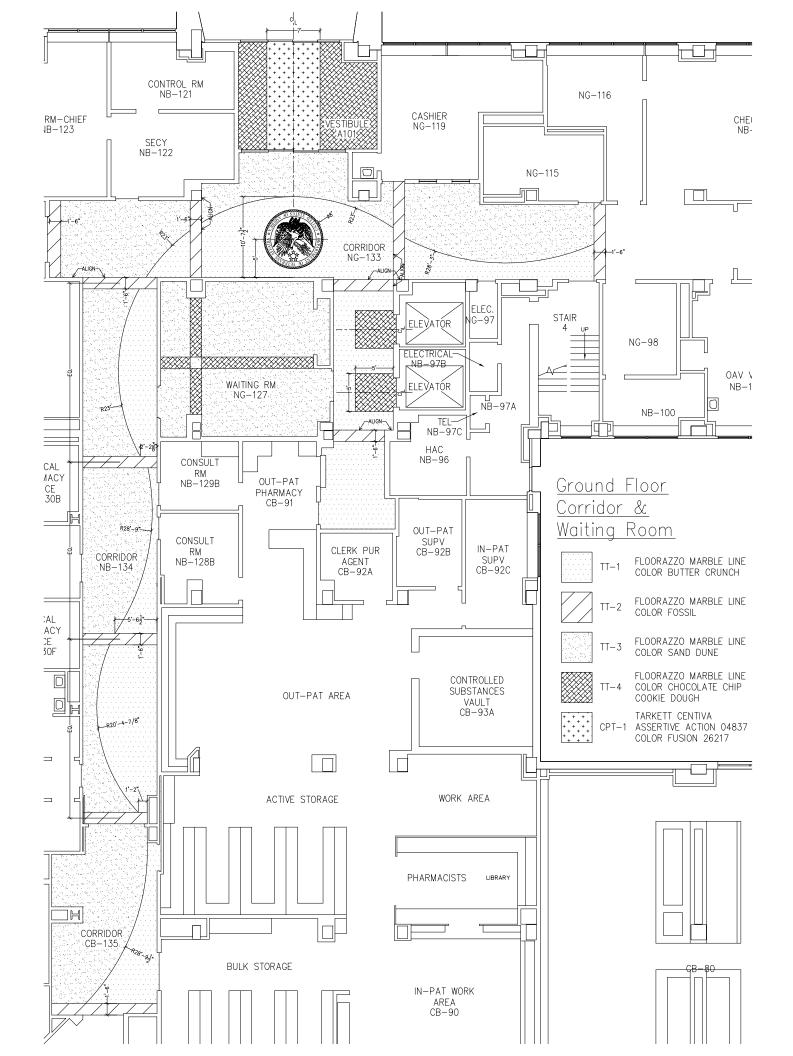

## Located at Ground Floor North Entrance Custom Floor Seal

## Color Specifications for the Department of Veterans Affairs Seal

Color Identification – Pantone Matching System (PMS)

| <u>Seal</u>                          | <u>Color</u>  | <u>PMS#</u> |
|--------------------------------------|---------------|-------------|
| Rope Border, Letters, Bullets, Stars | Gold          | 129         |
| Star Outline                         | Gold Brown    | 471         |
| Designation Band                     | Blue          | 281         |
| Background Disc                      | Brittany Blue | 551         |
| <u>Eagle</u>                         | <u>Color</u>  | PMS#        |
| Head, Neck, Tail feathers            | White         |             |
| Shading