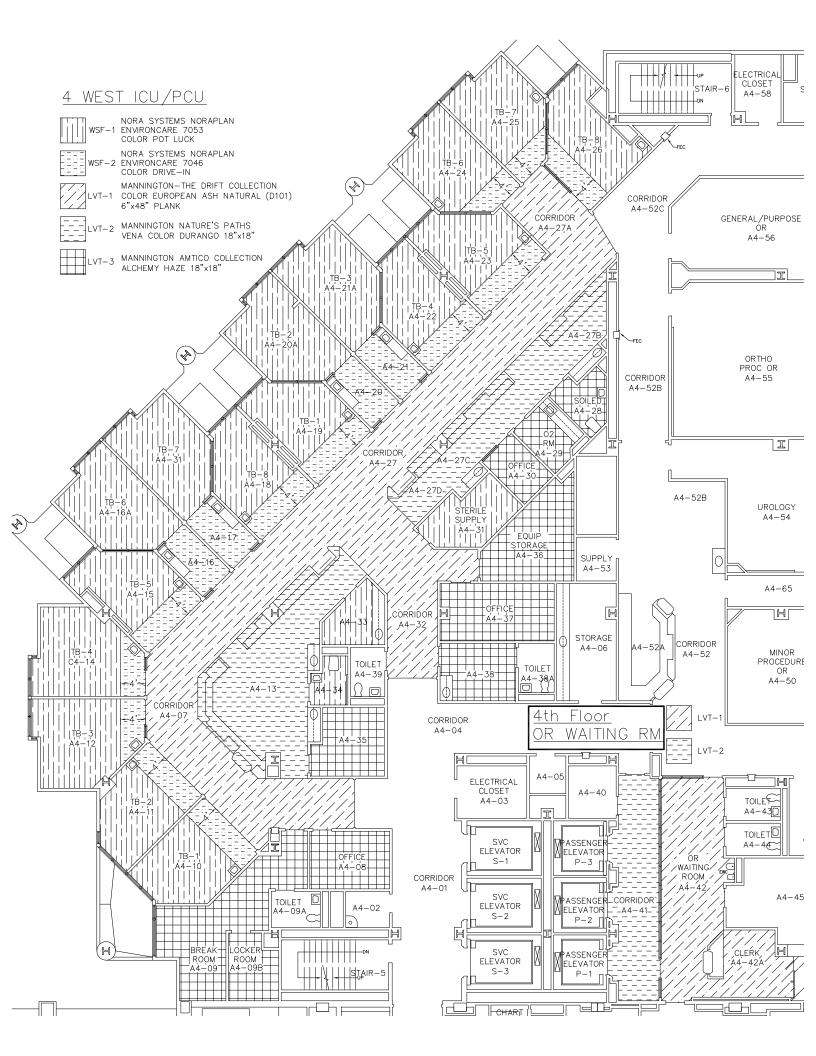

## Located at Ground Floor North Entrance Custom Floor Seal

## Color Specifications for the Department of Veterans Affairs Seal

Color Identification – Pantone Matching System (PMS)

| <u>Seal</u>                          | <u>Color</u>  | <u>PMS#</u> |
|--------------------------------------|---------------|-------------|
| Rope Border, Letters, Bullets, Stars | Gold          | 129         |
| Star Outline                         | Gold Brown    | 471         |
| Designation Band                     | Blue          | 281         |
| Background Disc                      | Brittany Blue | 551         |
| <u>Eagle</u>                         | <u>Color</u>  | PMS#        |
| Head, Neck, Tail feathers            | White         |             |
| Shading