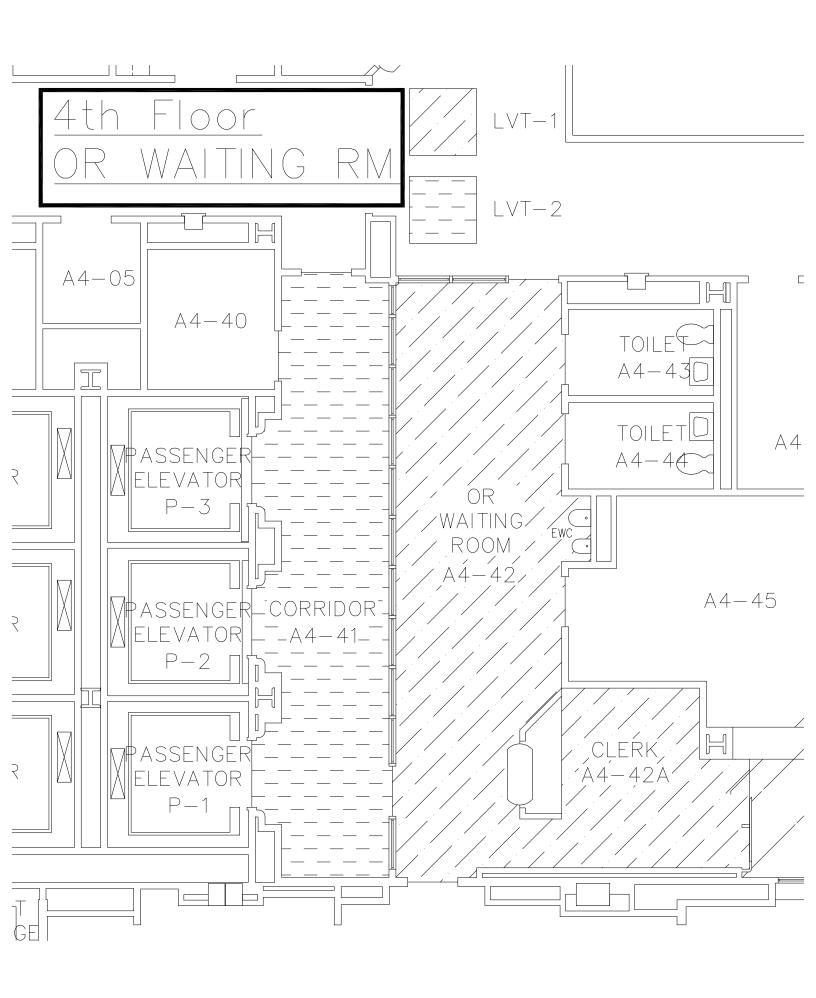

## Located at Ground Floor North Entrance Custom Floor Seal

## Color Specifications for the Department of Veterans Affairs Seal

Color Identification – Pantone Matching System (PMS)

| <u>Seal</u>                          | <u>Color</u>  | <u>PMS#</u> |
|--------------------------------------|---------------|-------------|
| Rope Border, Letters, Bullets, Stars | Gold          | 129         |
| Star Outline                         | Gold Brown    | 471         |
| Designation Band                     | Blue          | 281         |
| Background Disc                      | Brittany Blue | 551         |
| <u>Eagle</u>                         | <u>Color</u>  | PMS#        |
| Head, Neck, Tail feathers            | White         |             |
| Shading