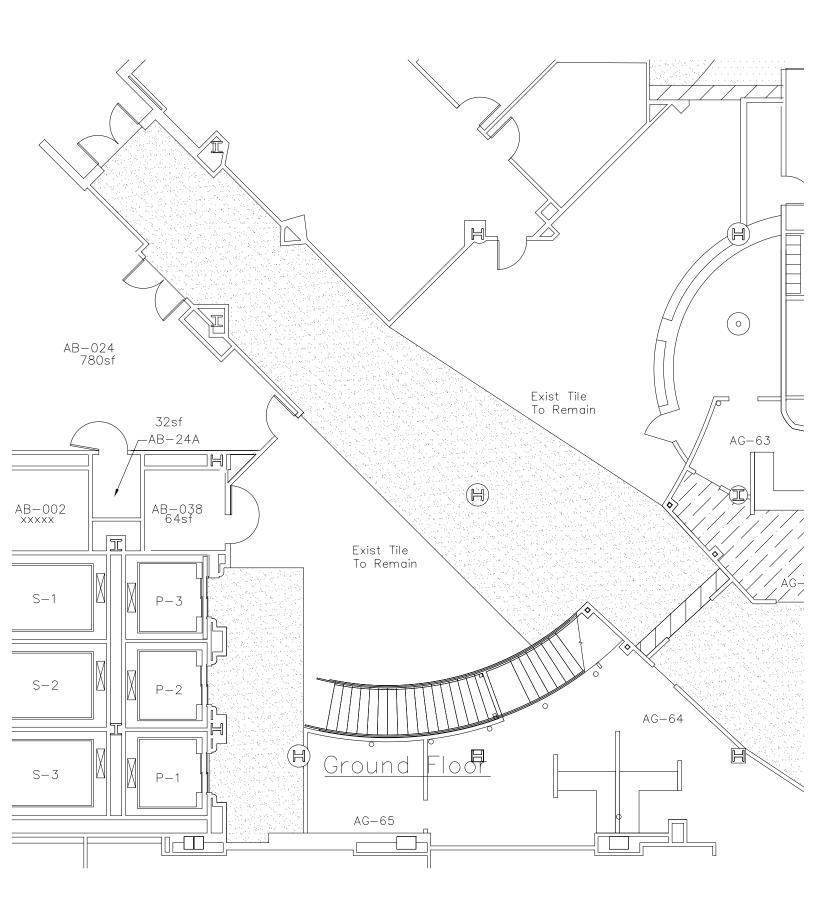

## Located at Ground Floor North Entrance Custom Floor Seal

## Color Specifications for the Department of Veterans Affairs Seal

Color Identification – Pantone Matching System (PMS)

| <u>Seal</u>                          | <u>Color</u>  | <u>PMS#</u> |
|--------------------------------------|---------------|-------------|
| Rope Border, Letters, Bullets, Stars | Gold          | 129         |
| Star Outline                         | Gold Brown    | 471         |
| Designation Band                     | Blue          | 281         |
| Background Disc                      | Brittany Blue | 551         |
| <u>Eagle</u>                         | <u>Color</u>  | PMS#        |
| Head, Neck, Tail feathers            | White         |             |
| Shading