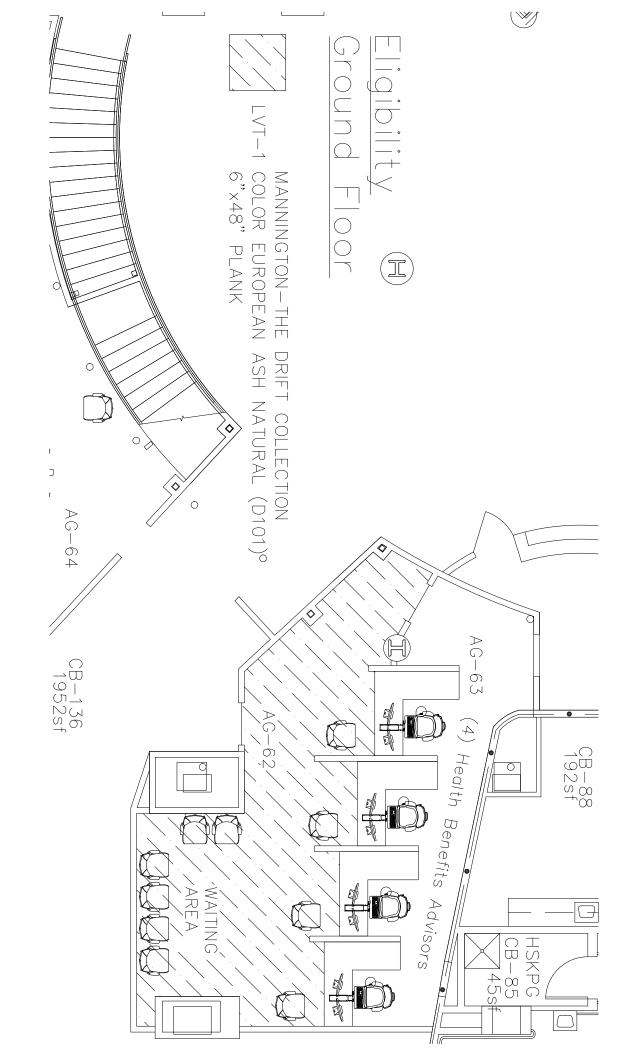

## Located at Ground Floor North Entrance Custom Floor Seal

## Color Specifications for the Department of Veterans Affairs Seal

Color Identification – Pantone Matching System (PMS)

| <u>Seal</u>                          | <u>Color</u>  | <u>PMS#</u> |
|--------------------------------------|---------------|-------------|
| Rope Border, Letters, Bullets, Stars | Gold          | 129         |
| Star Outline                         | Gold Brown    | 471         |
| Designation Band                     | Blue          | 281         |
| Background Disc                      | Brittany Blue | 551         |
| <u>Eagle</u>                         | <u>Color</u>  | PMS#        |
| Head, Neck, Tail feathers            | White         |             |
| Shading