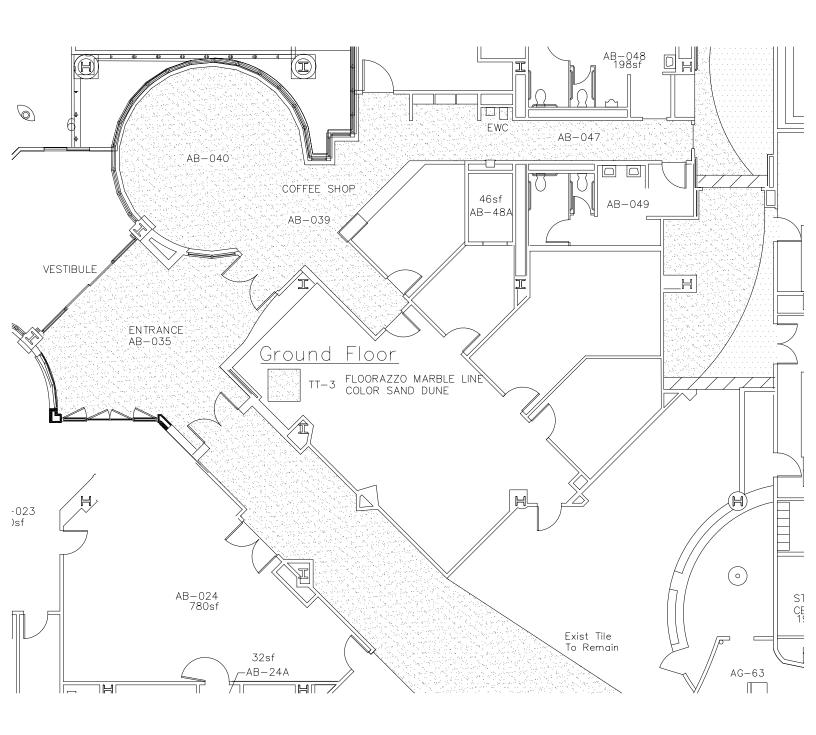

## Located at Ground Floor North Entrance Custom Floor Seal

## Color Specifications for the Department of Veterans Affairs Seal

Color Identification – Pantone Matching System (PMS)

| <u>Seal</u>                          | <u>Color</u>  | <u>PMS#</u> |
|--------------------------------------|---------------|-------------|
| Rope Border, Letters, Bullets, Stars | Gold          | 129         |
| Star Outline                         | Gold Brown    | 471         |
| Designation Band                     | Blue          | 281         |
| Background Disc                      | Brittany Blue | 551         |
| <u>Eagle</u>                         | <u>Color</u>  | PMS#        |
| Head, Neck, Tail feathers            | White         |             |
| Shading