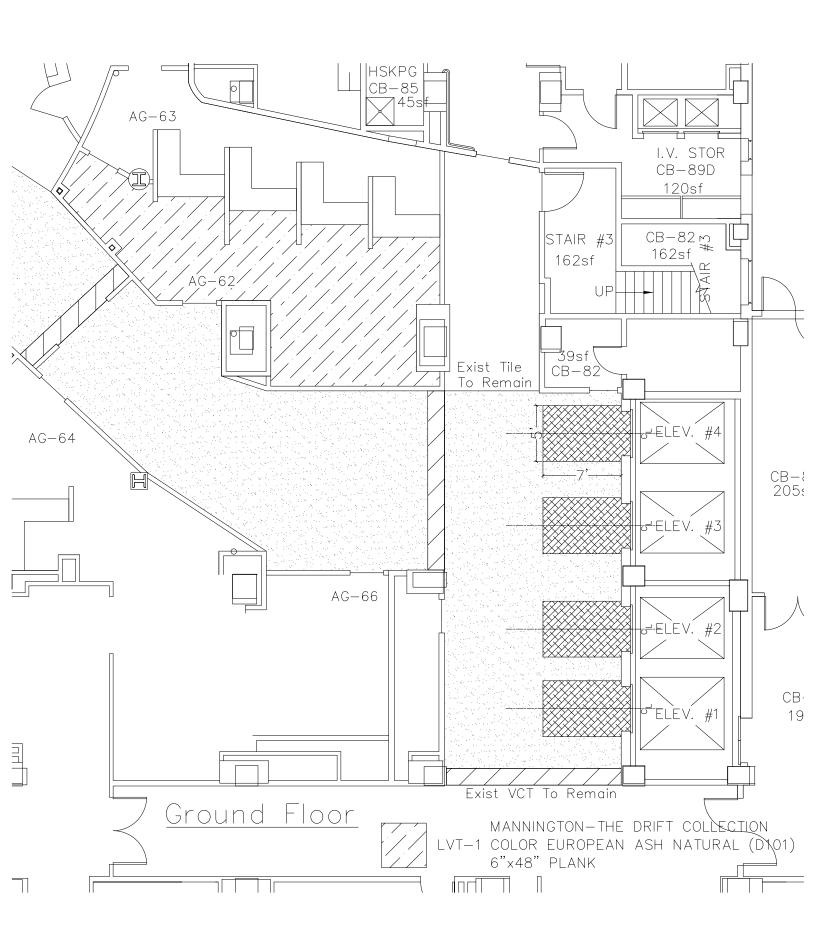

## Located at Ground Floor North Entrance Custom Floor Seal

## Color Specifications for the Department of Veterans Affairs Seal

Color Identification – Pantone Matching System (PMS)

| <u>Seal</u>                          | <u>Color</u>  | <u>PMS#</u> |
|--------------------------------------|---------------|-------------|
| Rope Border, Letters, Bullets, Stars | Gold          | 129         |
| Star Outline                         | Gold Brown    | 471         |
| Designation Band                     | Blue          | 281         |
| Background Disc                      | Brittany Blue | 551         |
| <u>Eagle</u>                         | <u>Color</u>  | PMS#        |
| Head, Neck, Tail feathers            | White         |             |
| Shading