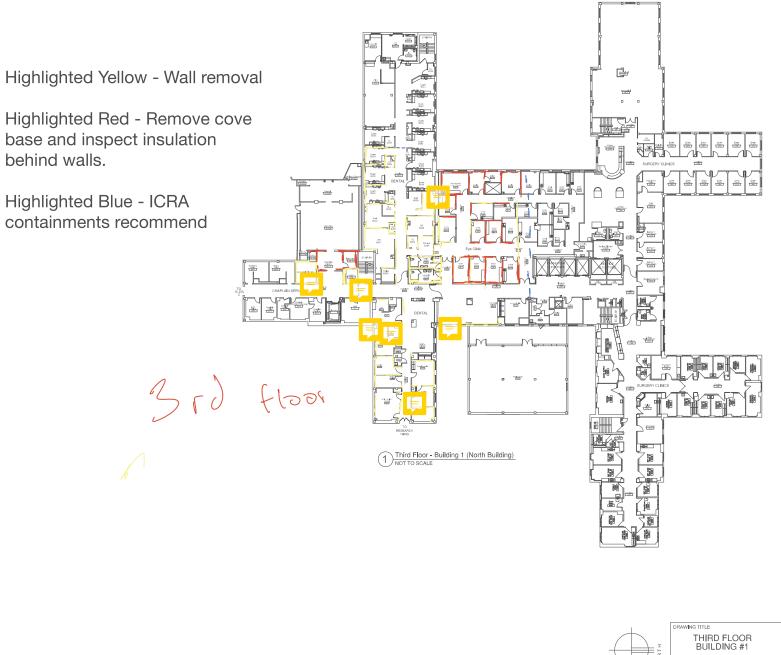

| NORTH | DRAWING TITLE<br>THIRD FLOOR<br>BUILDING #1 | PROJECT TITLE                                              | DATE<br>PROJECT NO. | AIRS |
|-------|---------------------------------------------|------------------------------------------------------------|---------------------|------|
|       |                                             | BUILDING NO.<br>1 CHECKED DRAWN LOCATION VAMC PHILADELPHIA | DRAWING NO.         | VELE |