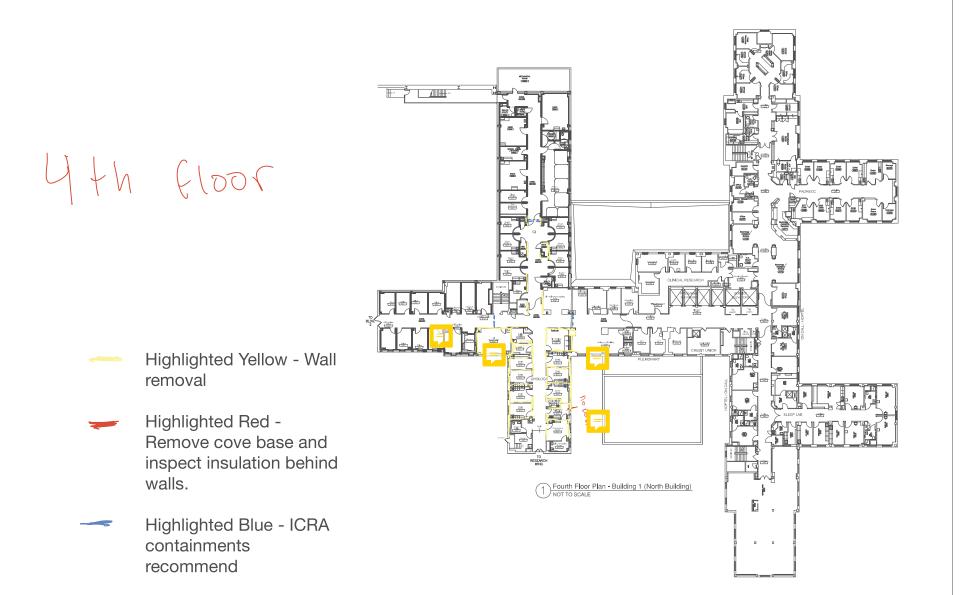

| NORTH | DRAWING TITLE<br>THIRD FLOOR<br>BUILDING #1 | PROJECT TITLE                                              | DATE<br>PROJECT NO. | AIRS |
|-------|---------------------------------------------|------------------------------------------------------------|---------------------|------|
|       |                                             | BUILDING NO.<br>1 CHECKED DRAWN LOCATION VAMC PHILADELPHIA | DRAWING NO.         | VELE |