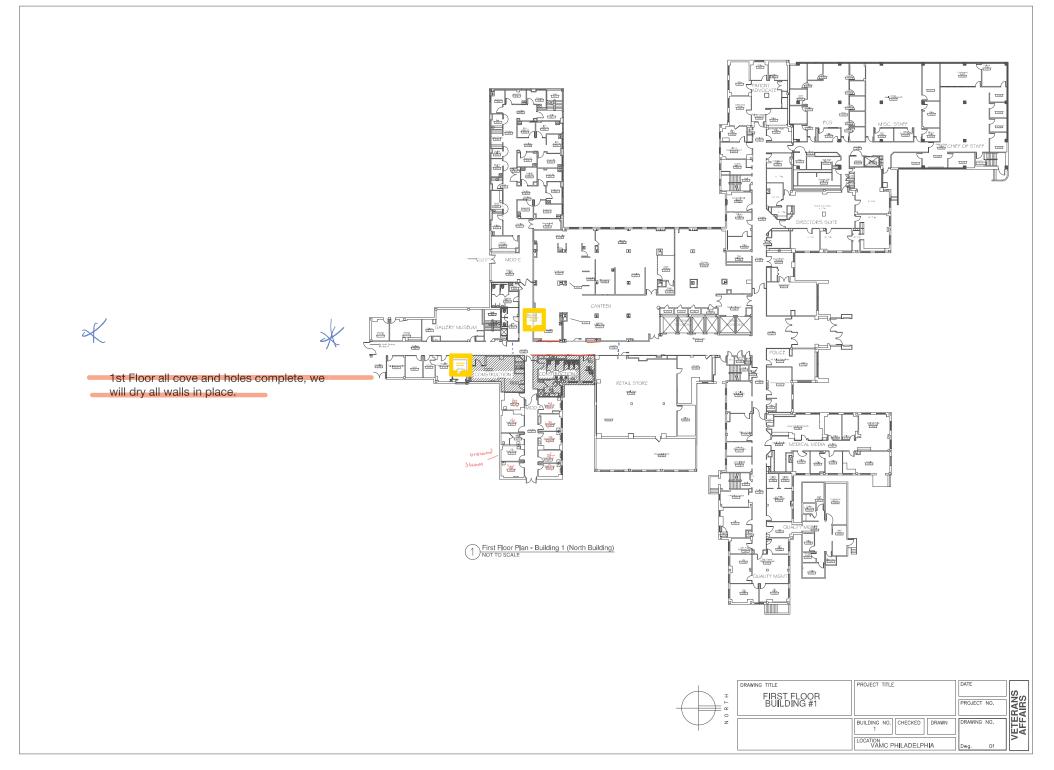

| NORTH | DRAWING TITLE<br>THIRD FLOOR<br>BUILDING #1 | PROJECT TITLE                                              | DATE<br>PROJECT NO. | AIRS |
|-------|---------------------------------------------|------------------------------------------------------------|---------------------|------|
|       |                                             | BUILDING NO.<br>1 CHECKED DRAWN LOCATION VAMC PHILADELPHIA | DRAWING NO.         | VELE |





| τ<br>μ | DRAWING TITLE<br>SECOND FLOOR<br>BUILDING #1 | PROJECT TITLE | DATE<br>PROJECT NO.    | VETERANS<br>AFFAIRS |
|--------|----------------------------------------------|---------------|------------------------|---------------------|
| O z    |                                              |               | DRAWING NO.<br>Dwg. Of |                     |