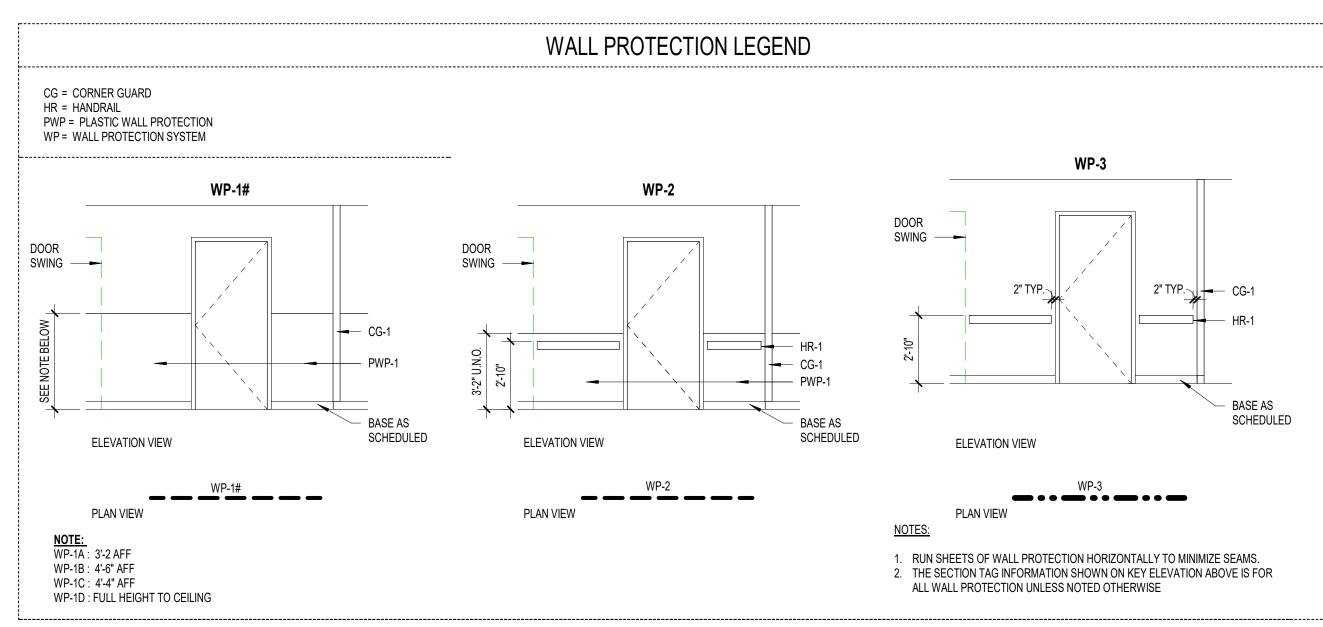

SSP-1                                                | -                | -                                  | -                            | PL-1                  | TB-1      | -                               |               | -                                |                                                                                                                 |
| 168         | RESIDENT CORRIDOR         | SSP-1                                                | -                | PL-3                               | PL-3                         | PL-3                  | -         | RB-1                            | •             | DECORATIVE HARDWARE; DH-2        | TYPICAL ALL RESIDENT CORRIDORS; MILLWORK PORTAL AROUND PATIENT ROOM DOORS, REFER TO ELEVATIONS FOR FURTHER INFO |



|                    |                                            |                                                                      |                                                         | MATERIAL                                | L FINISH SCHEDULE