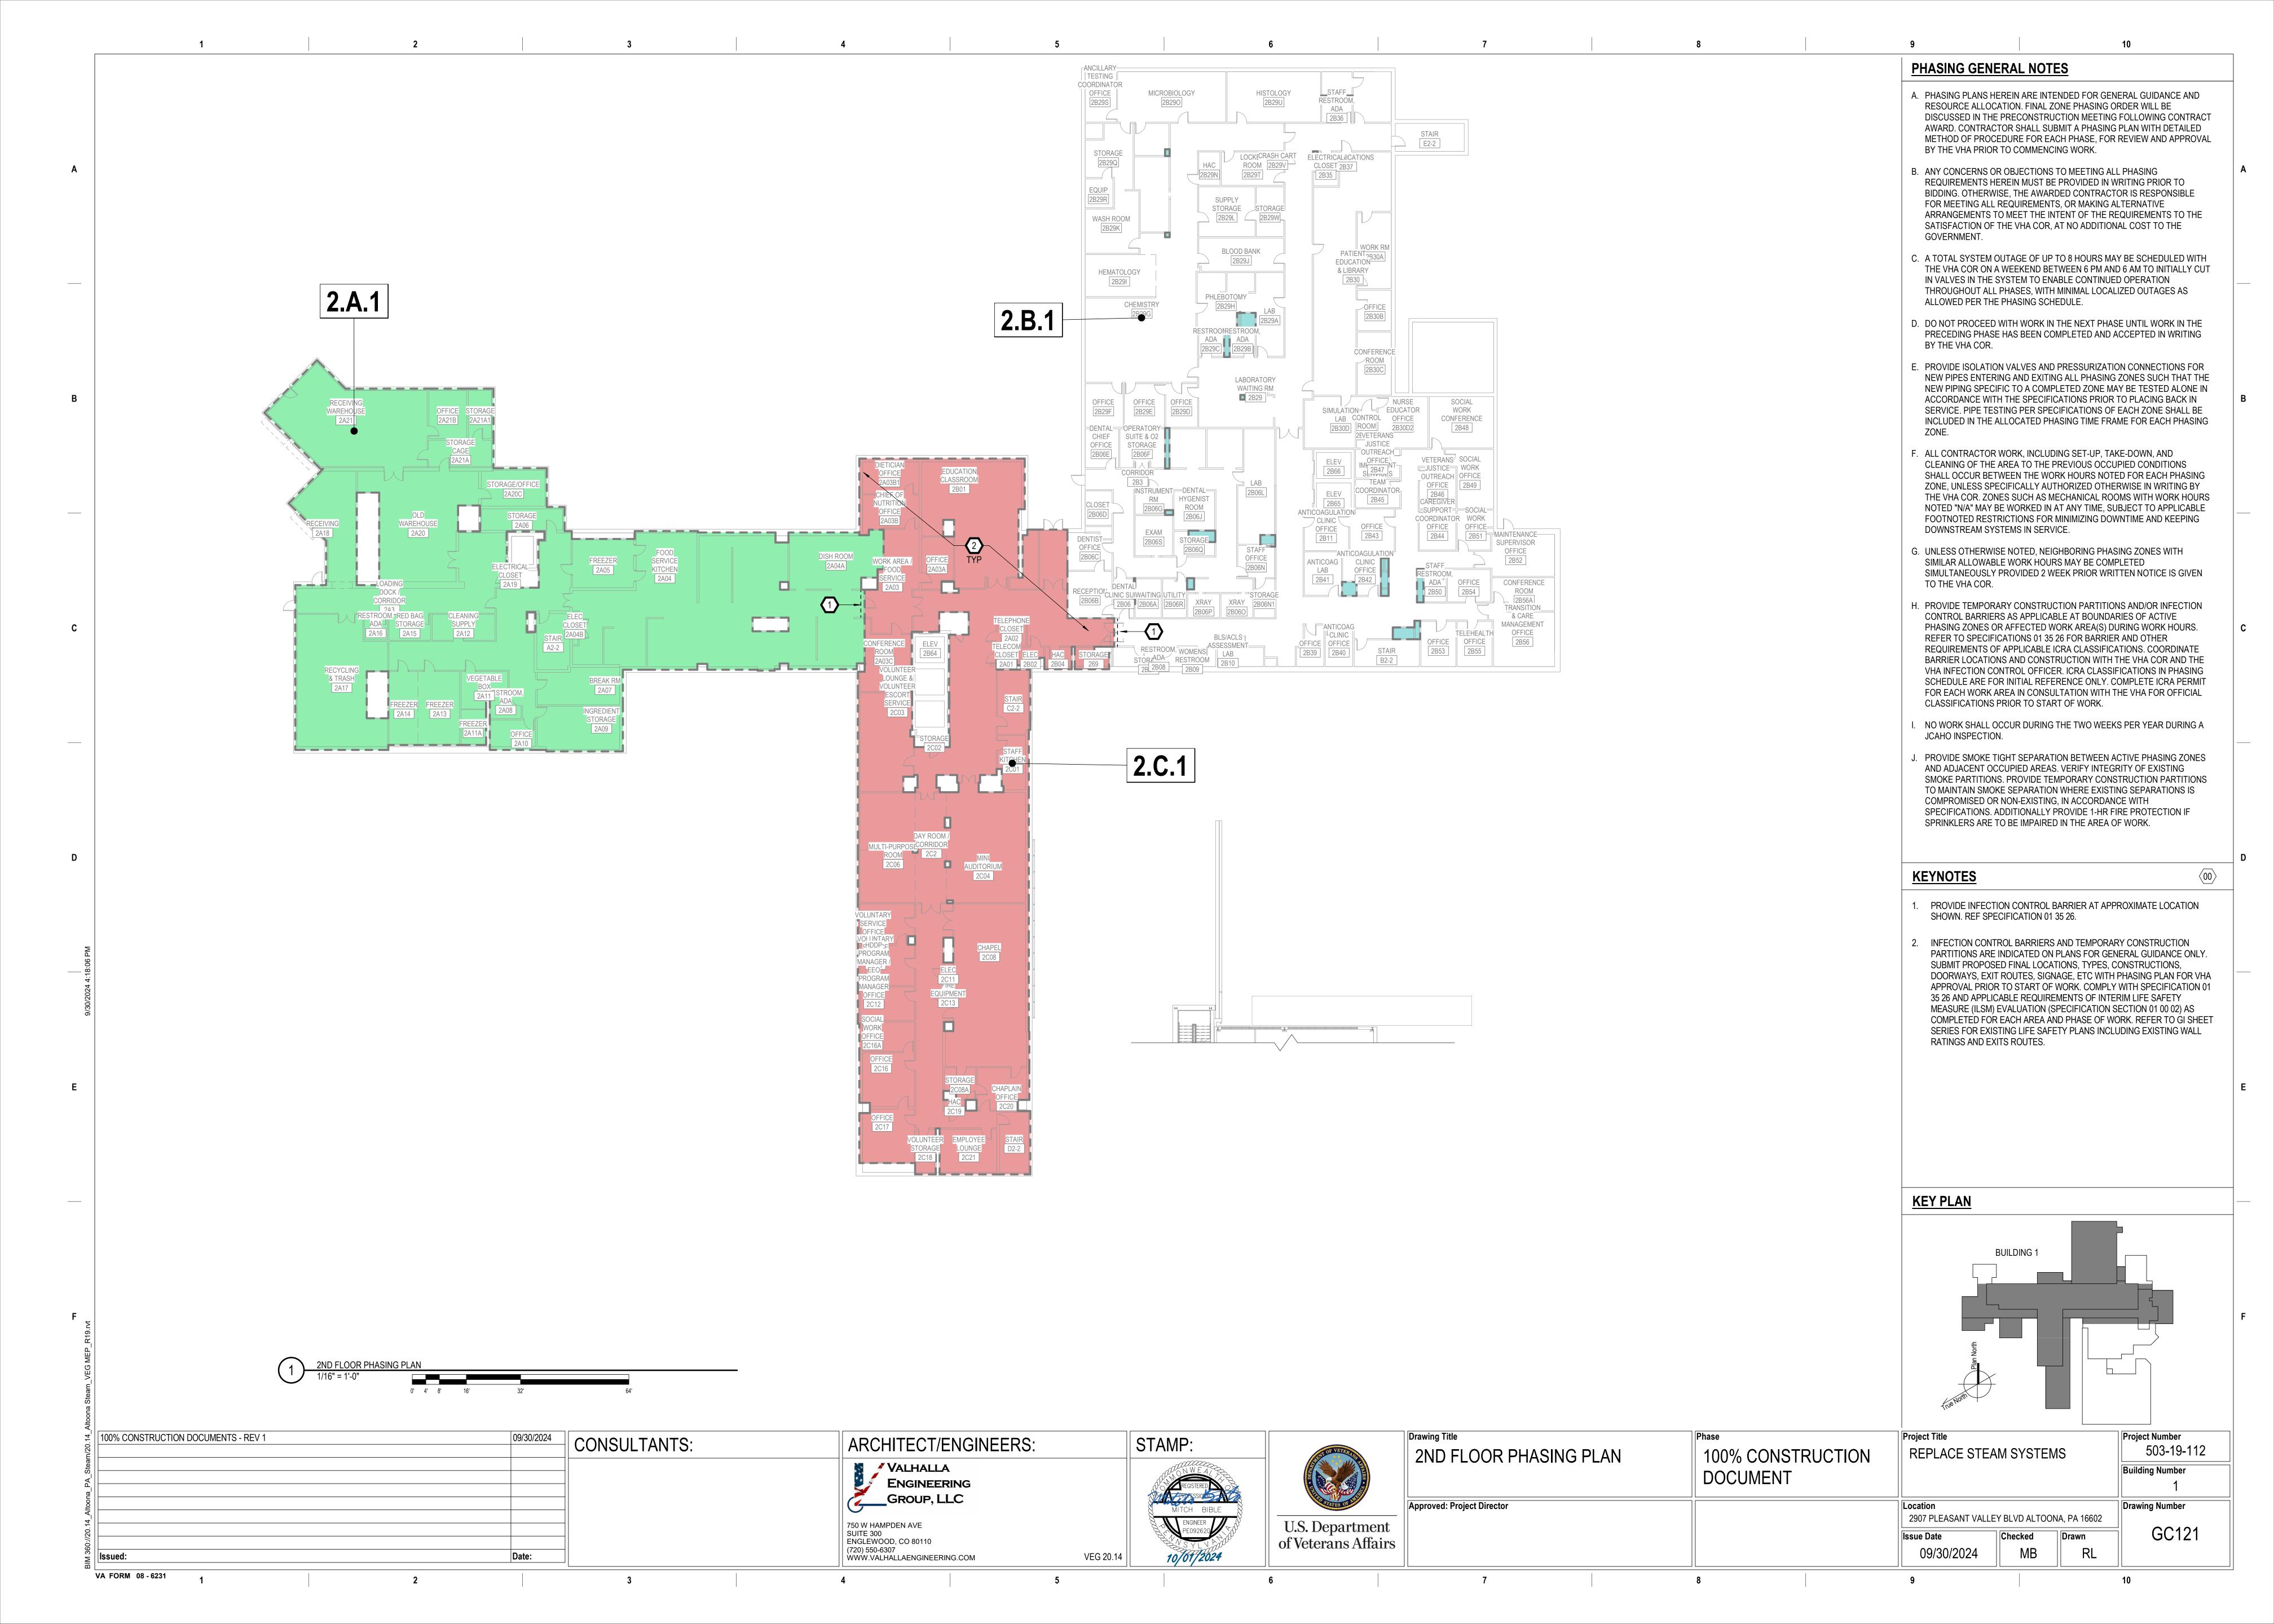

of Veterans Affairs

09/30/2024

PHASING PLANS LEGEND

| PHASING SCHEDULE |                                                   |               |                     |                            |               |  |  |  |  |  |
|------------------|---------------------------------------------------|---------------|---------------------|----------------------------|---------------|--|--|--|--|--|
| PHASING<br>ZONE  | ZONE DESCRIPTION                                  | ICRA<br>CLASS | PHASING<br>SEQUENCE | ALLOWABLE<br>WORK<br>HOURS | FOOT<br>NOTES |  |  |  |  |  |
| B.A.1            | MAIN STEAM ENTRANCE MECH RM<br>BA10 & SUBBASEMENT | III           | 1                   | N/A                        | 1,2,3,4       |  |  |  |  |  |
| B.A.2            | BASEMENT MAIL ROOM & CORRIDOR                     | III           | 2                   | 6PM-6AM                    | 4             |  |  |  |  |  |
| B.A.3            | BASEMENT SHOPS                                    | III           | 3                   | 6PM-6AM                    | 4             |  |  |  |  |  |
| B.A.4            | BASEMENT BIOMED                                   | III           | 4                   | 6PM-6AM                    | 4             |  |  |  |  |  |
| B.C.1            | BASEMENT CANTEEN                                  | III           | 5                   | 6PM-6AM                    | 4             |  |  |  |  |  |
| B.C.2            | BASEMENT MECH BC11                                | III           | 6                   | N/A                        | 2,4,5         |  |  |  |  |  |
| B.B.1            | BASEMENT MISC.                                    | III           | 7                   | 6PM-6AM                    | 4             |  |  |  |  |  |
| B.B.2            | BASEMENT MECH BB12                                | III           | 8                   | N/A                        | 2,3,4         |  |  |  |  |  |
| B.B.3            | BASEMENT MECH BB15F                               | III           | 9                   | N/A                        | 2,3,4,5       |  |  |  |  |  |
| B.B.4            | BASEMENT CRAWLSPACE                               | III           | 10                  | N/A                        | 4             |  |  |  |  |  |
| B.E.3            | BASEMENT 1984                                     | III           | 11                  | 6PM-6AM                    | 4             |  |  |  |  |  |
| B.E.1            | BASEMENT MECH BE01F&01B                           | III           | 11                  | N/A                        | 2             |  |  |  |  |  |
| 1.E.2            | LAUNDRY                                           |               | 12                  | 4PM-6AM                    | 4             |  |  |  |  |  |
| 1.E.1            | 1ST FLOOR RADIOLOGY                               |               | 13                  | 6PM-6AM                    | 4,7           |  |  |  |  |  |
| 1.D.3            | 1ST FLOOR PLAN SOUTH WING                         | IV            | 14                  | 6PM-6AM                    | 4,7           |  |  |  |  |  |
| 1.G.1            | 1ST FLOOR CENTRAL CORRIDOR & OFFICES              | IV            | 15                  | 6PM-6AM                    | 4,7           |  |  |  |  |  |
| 1.F.3            | 1ST FLOOR ER ENTRANCE                             | IV            | 16                  | 10PM-6AM                   | 4,6           |  |  |  |  |  |
| 1.G.2            | 1ST FLOOR MECH 1G10                               | III           | 17                  | N/A                        | 4,5           |  |  |  |  |  |
| 1.F.1            | 1ST FLOOR PLAN NORTH WING                         | IV            | 18                  | 6PM-6AM                    | 4,7           |  |  |  |  |  |
| 1.F.2            | 1ST FLOOR MECH 1F69                               | III           | 19                  | N/A                        | 1,3,4         |  |  |  |  |  |
| 2.A.1            | 2ND FLOOR KITCHEN & LOADING<br>DOCK               | III           | 20                  | 3PM-6AM                    | 4,7           |  |  |  |  |  |
| 2.C.1            | 2ND FLOOR PLAN SOUTH WING                         | III           | 21                  | 6PM-6AM                    | 4,7           |  |  |  |  |  |
| 2.B.1            | 2ND FLOOR PLAN NORTHEAST WING                     | IV            | 22                  | 6PM-6AM                    | 4,7           |  |  |  |  |  |
| 3.A.1            | 3RD FLOOR PLAN WEST WING                          | III           | 23                  | 6PM-6AM                    | 4,7           |  |  |  |  |  |
| 3.C.1            | 3RD FLOOR PLAN SOUTH WING                         | IV            | 24                  | 6PM-6AM                    | 4             |  |  |  |  |  |
| 3.B.1            | 3RD FLOOR TELEHEALTH & SURGERY PREP               | IV            | 25                  | 6PM-6AM                    | 4,6           |  |  |  |  |  |
| 3.F.1            | 3RD FLOOR SURGERY                                 | IV            | 26                  | 6PM-6AM                    | 4,6           |  |  |  |  |  |
| 3.E.1            | 3RD FLOOR SPS                                     | IV            | 27                  | 6PM-6AM                    | 4,6,7,8       |  |  |  |  |  |
| 4.A.1            | 4TH FLOOR PLAN WEST INPATIENT                     | III           | 28                  | 8AM-8PM                    | 4,7,9         |  |  |  |  |  |
| 4.C.1            | 4TH FLOOR INPATIENT SUPPORT                       | III           | 29                  | 8AM-8PM                    | 4,7           |  |  |  |  |  |
| 4.B.1            | 4TH FLOOR PLAN EAST INPATIENT                     | III           | 30                  | 8AM-8PM                    | 4,7,9         |  |  |  |  |  |
| 4.D.1            | 4TH FLOOR MECH 400                                | III           | 31                  | N/A                        | 4,5           |  |  |  |  |  |
| 5.A.1            | 5TH FLOOR PLAN WEST INPATIENT                     | III           | 32                  | 8AM-8PM                    | 4,7,9         |  |  |  |  |  |
| 5.A.2            | 5TH FLOOR INPATIENT SUPPORT                       | III           | 33                  | 8AM-8PM                    | 4,7           |  |  |  |  |  |
| 5.B.1            | 5TH FLOOR PLAN EAST INPATIENT                     | III           | 34                  | 8AM-8PM                    | 4,7,9         |  |  |  |  |  |
| 5.B.2            | 5TH FLOOR PLAN EAST INPATIENT                     | III           | 35                  | 8AM-8PM                    | 4,7,9         |  |  |  |  |  |
| 5.B.3            | 5TH FLOOR PLAN EAST INPATIENT                     | III           | 36                  | 8AM-8PM                    | 4,7,9         |  |  |  |  |  |
| 6.A.1            | 6TH FLOOR PLAN WEST INPATIENT                     | III           | 37                  | 8AM-8PM                    | 4,7,9         |  |  |  |  |  |
| 6.A.2            | 6TH FLOOR INPATIENT SUPPORT                       | III           | 38                  | 8AM-8PM                    | 4,7           |  |  |  |  |  |
| 6.B.1            | 6TH FLOOR PLAN EAST INPATIENT                     | III           | 39                  | 8AM-8PM                    | 4,7,9         |  |  |  |  |  |
| 6.B.2            | 6TH FLOOR PLAN EAST INPATIENT                     | III           | 40                  | 8AM-8PM                    | 4,7,9         |  |  |  |  |  |
| 7.A.1            | 7TH FLOOR PLAN WEST                               | III           | 41                  | 6PM-6AM                    | 4,7           |  |  |  |  |  |
| 7.A.2            | 7TH FLOOR PLAN SOUTH                              |               | 42                  | 6PM-6AM                    | 4,7           |  |  |  |  |  |
| 7.B.1            | 7TH FLOOR PLAN EAST                               | III           | 43                  | 6PM-6AM                    | 4,7           |  |  |  |  |  |
| 7.B.2            | 7TH FLOOR PLAN EAST                               | III           | 44                  | 6PM-6AM                    | 4,7           |  |  |  |  |  |

## PHASING GENERAL NOTES

GOVERNMENT.

- A. PHASING PLANS HEREIN ARE INTENDED FOR GENERAL GUIDANCE AND RESOURCE ALLOCATION. FINAL ZONE PHASING ORDER WILL BE DISCUSSED IN THE PRECONSTRUCTION MEETING FOLLOWING CONTRACT AWARD. CONTRACTOR SHALL SUBMIT A PHASING PLAN WITH DETAILED METHOD OF PROCEDURE FOR EACH PHASE, FOR REVIEW AND APPROVAL BY THE VHA PRIOR TO COMMENCING WORK.
- B. ANY CONCERNS OR OBJECTIONS TO MEETING ALL PHASING REQUIREMENTS HEREIN MUST BE PROVIDED IN WRITING PRIOR TO BIDDING. OTHERWISE, THE AWARDED CONTRACTOR IS RESPONSIBLE FOR MEETING ALL REQUIREMENTS, OR MAKING ALTERNATIVE ARRANGEMENTS TO MEET THE INTENT OF THE REQUIREMENTS TO THE SATISFACTION OF THE VHA COR, AT NO ADDITIONAL COST TO THE
- C. A TOTAL SYSTEM OUTAGE OF UP TO 8 HOURS MAY BE SCHEDULED WITH THE VHA COR ON A WEEKEND BETWEEN 6 PM AND 6 AM TO INITIALLY CUT IN VALVES IN THE SYSTEM TO ENABLE CONTINUED OPERATION THROUGHOUT ALL PHASES, WITH MINIMAL LOCALIZED OUTAGES AS ALLOWED PER THE PHASING SCHEDULE.
- D. DO NOT PROCEED WITH WORK IN THE NEXT PHASE UNTIL WORK IN THE PRECEDING PHASE HAS BEEN COMPLETED AND ACCEPTED IN WRITING BY THE VHA COR.
- E. PROVIDE ISOLATION VALVES AND PRESSURIZATION CONNECTIONS FOR NEW PIPES ENTERING AND EXITING ALL PHASING ZONES SUCH THAT THE NEW PIPING SPECIFIC TO A COMPLETED ZONE MAY BE TESTED ALONE IN ACCORDANCE WITH THE SPECIFICATIONS PRIOR TO PLACING BACK IN SERVICE. PIPE TESTING PER SPECIFICATIONS OF EACH ZONE SHALL BE INCLUDED IN THE ALLOCATED PHASING TIME FRAME FOR EACH PHASING ZONE
- F. ALL CONTRACTOR WORK, INCLUDING SET-UP, TAKE-DOWN, AND CLEANING OF THE AREA TO THE PREVIOUS OCCUPIED CONDITIONS SHALL OCCUR BETWEEN THE WORK HOURS NOTED FOR EACH PHASING ZONE, UNLESS SPECIFICALLY AUTHORIZED OTHERWISE IN WRITING BY THE VHA COR. ZONES SUCH AS MECHANICAL ROOMS WITH WORK HOURS NOTED "N/A" MAY BE WORKED IN AT ANY TIME, SUBJECT TO APPLICABLE FOOTNOTED RESTRICTIONS FOR MINIMIZING DOWNTIME AND KEEPING DOWNSTREAM SYSTEMS IN SERVICE.
- G. UNLESS OTHERWISE NOTED, NEIGHBORING PHASING ZONES WITH SIMILAR ALLOWABLE WORK HOURS MAY BE COMPLETED SIMULTANEOUSLY PROVIDED 2 WEEK PRIOR WRITTEN NOTICE IS GIVEN TO THE VHA COR.
- H. PROVIDE TEMPORARY CONSTRUCTION PARTITIONS AND/OR INFECTION CONTROL BARRIERS AS APPLICABLE AT BOUNDARIES OF ACTIVE PHASING ZONES OR AFFECTED WORK AREA(S) DURING WORK HOURS. REFER TO SPECIFICATIONS 01 35 26 FOR BARRIER AND OTHER REQUIREMENTS OF APPLICABLE ICRA CLASSIFICATIONS. COORDINATE BARRIER LOCATIONS AND CONSTRUCTION WITH THE VHA COR AND THE VHA INFECTION CONTROL OFFICER. ICRA CLASSIFICATIONS IN PHASING SCHEDULE ARE FOR INITIAL REFERENCE ONLY. COMPLETE ICRA PERMIT FOR EACH WORK AREA IN CONSULTATION WITH THE VHA FOR OFFICIAL CLASSIFICATIONS PRIOR TO START OF WORK.
- NO WORK SHALL OCCUR DURING THE TWO WEEKS PER YEAR DURING A JCAHO INSPECTION.
- J. PROVIDE SMOKE TIGHT SEPARATION BETWEEN ACTIVE PHASING ZONES AND ADJACENT OCCUPIED AREAS. VERIFY INTEGRITY OF EXISTING SMOKE PARTITIONS. PROVIDE TEMPORARY CONSTRUCTION PARTITIONS TO MAINTAIN SMOKE SEPARATION WHERE EXISTING SEPARATIONS IS COMPROMISED OR NON-EXISTING, IN ACCORDANCE WITH SPECIFICATIONS. ADDITIONALLY PROVIDE 1-HR FIRE PROTECTION IF SPRINKLERS ARE TO BE IMPAIRED IN THE AREA OF WORK.

## PHASING SCHEDULE FOOTNOTES

- PROVIDE TEMPORARY BYPASS FOR DOMESTIC WATER HEATERS TAKEN OUT OF SERVICE FOR MORE THAN 4 HOURS. ALLOCATE MANPOWER AS REQUIRED TO PERFORM BYPASS SWITCHOVERS AND FINAL TIE-INS TO STEAM SYSTEM WITHIN A 4-HOUR SHUTDOWN WINDOW.
- 2. PROVIDE TEMPORARY CONDENSATE PUMP FOR DURATION OF CONDENSATE PUMP REPLACEMENT. INCLUDE TEMPORARY POWER PROVISIONS AS NECESSARY ALONG WITH SUPERVISION.
- 3. PERFORM HW HX AND HW PUMP REPLACEMENTS, AND/OR STEAM PIPING REPLACEMENTS TO HW HXs, SUCH THAT HW FROM AT LEAST ONE HX IS AVAILABLE TO THE HW LOOP WITHOUT INTERRUPTION FOR MORE THAN 4 HOURS, UNLESS PERFORMED FROM JUNE THROUGH SEPTEMBER, INCLUSIVE.
- 4. PROVIDE TEMPORARY BYPASS FOR STEAM MAINS PASSING THROUGH THE PHASING ZONE TO DOWNSTREAM EQUIPMENT, SUCH THAT DOWNSTREAM MAINS REMAIN IN SERVICE WITHOUT INTERRUPTION FOR MORE THAN 4 HOURS.
- 5. PROVIDE TEMPORARY BYPASS TO AHU HEATING COIL AND HUMIDIFIER SUCH THAT STEAM IS AVAILABLE TO THE UNIT WITHOUT INTERRUPTION FOR MORE THAN 4 HOURS. HEATING COIL MAY BE TAKEN OFFLINE FOR LONGER IF PERFORMED FROM JUNE THROUGH SEPTEMBER, INCLUSIVE.
- 6. OVERALL ZONE MUST STAY IN CONTINUED OPERATION. PROVIDE TEMPORARY BARRIERS AROUND LOCAL AREAS OF WORK OR UTILIZE HEPA CARTS. COORDINATE WITH SITE IN WRITING AT LEAST ONE WEEK IN ADVANCE OF START IN A NEW LOCATION TO FACILITATE RELOCATION OF PERSONNEL AND EQUIPMENT BY THE SITE AS NEEDED.
- 7. PERFORM TIE-INS OF NEW RADIANT CEILING PANELS INTO EXISTING HW LOOP SUCH THAT HW SERVICE TO AREAS BEYOND THE ACTIVE PHASING ZONE IS NOT INTERRUPTED FOR MORE THAN 4 HOURS, UNLESS PERFORMED FROM JUNE THROUGH SEPTEMBER, INCLUSIVE.
- 8. MAXIMUM ALLOWABLE STERILIZER DOWNTIME IS 4 HOURS. OTHERWISE, CONTRACTOR SHALL PROVIDE TEMPORARY CLEAN STEAM GENERATOR TO MAINTAIN OPERATIONS, INCLUDING ALL REQUIRED CONNECTIONS, POWER, ETC.
- PERFORM WORK IN ONE INPATIENT ROOM AT A TIME AND ONLY DURING DAY HOURS AS SCHEDULED TO MINIMIZE DISTURBANCE TO RESIDENTS. COORDINATE WITH SITE IN WRITING AT LEAST ONE WEEK IN ADVANCE OF START IN A NEW ROOM TO FACILITATE RELOCATION OF RESIDENTS, PERSONNEL, AND EQUIPMENT BY THE SITE AS NEEDED.