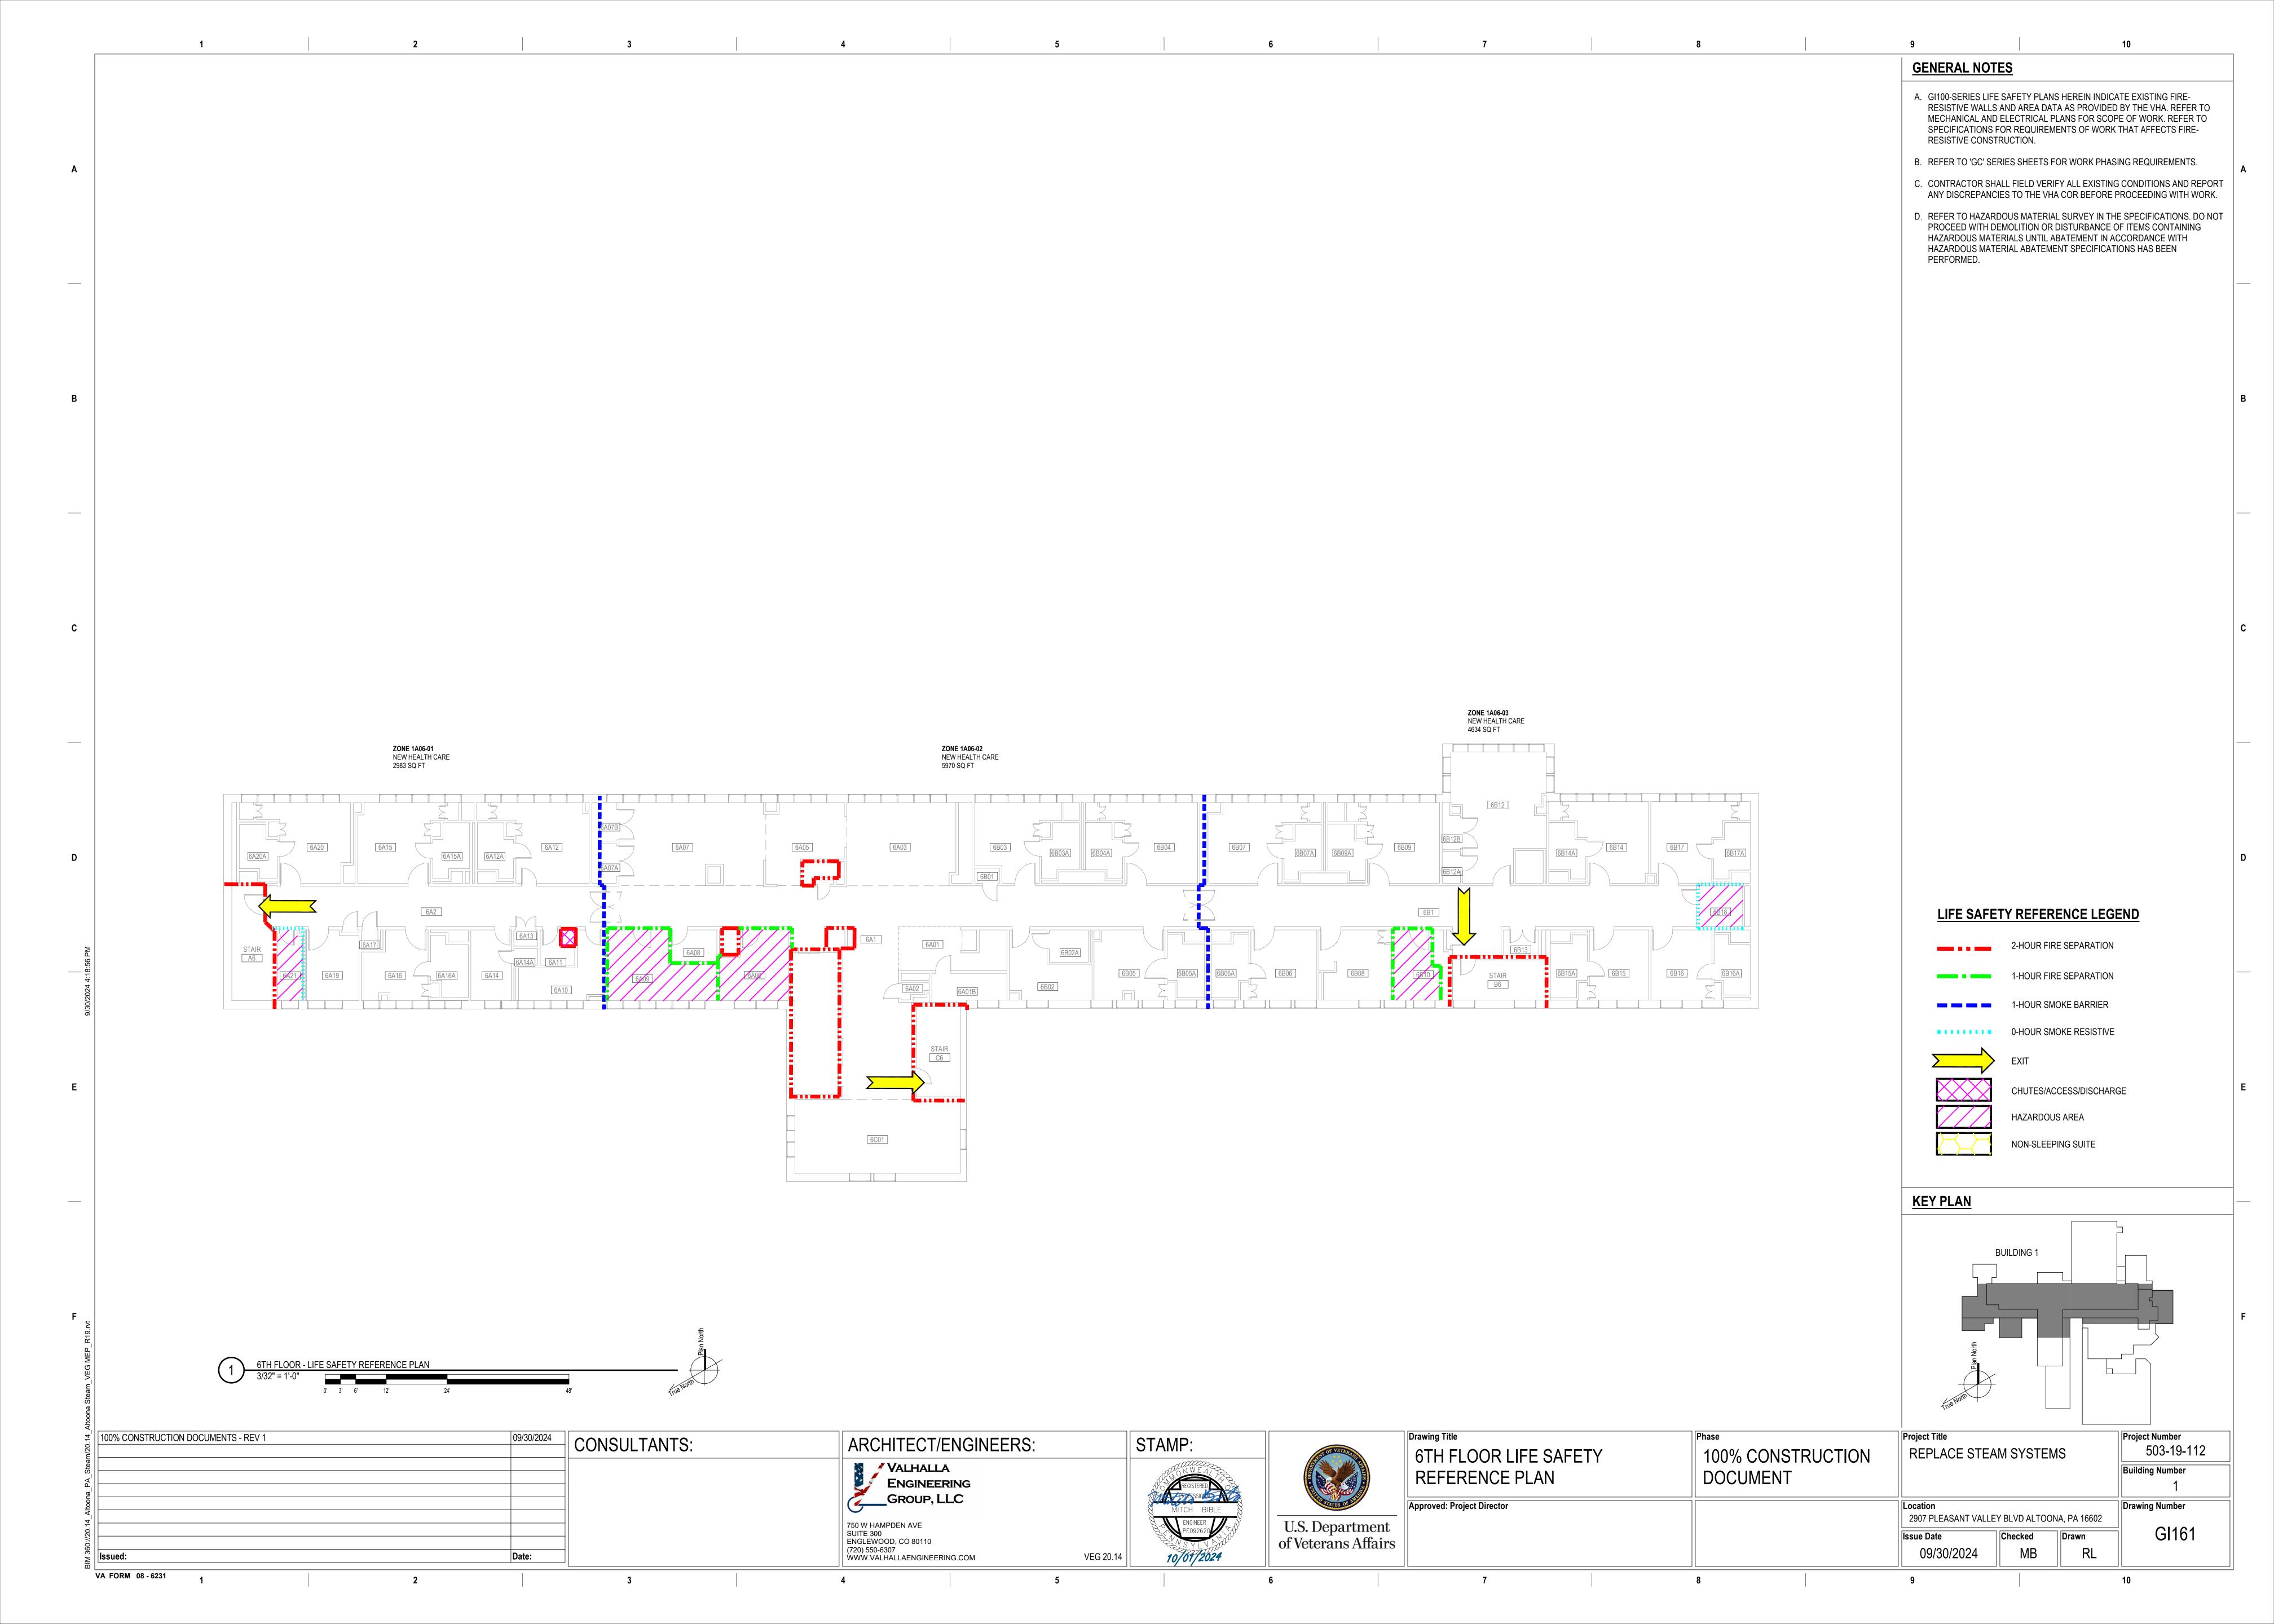

## PHASING GENERAL NOTES

GOVERNMENT.

- A. PHASING PLANS HEREIN ARE INTENDED FOR GENERAL GUIDANCE AND RESOURCE ALLOCATION. FINAL ZONE PHASING ORDER WILL BE DISCUSSED IN THE PRECONSTRUCTION MEETING FOLLOWING CONTRACT AWARD. CONTRACTOR SHALL SUBMIT A PHASING PLAN WITH DETAILED METHOD OF PROCEDURE FOR EACH PHASE, FOR REVIEW AND APPROVAL BY THE VHA PRIOR TO COMMENCING WORK.
- B. ANY CONCERNS OR OBJECTIONS TO MEETING ALL PHASING REQUIREMENTS HEREIN MUST BE PROVIDED IN WRITING PRIOR TO BIDDING. OTHERWISE, THE AWARDED CONTRACTOR IS RESPONSIBLE FOR MEETING ALL REQUIREMENTS, OR MAKING ALTERNATIVE ARRANGEMENTS TO MEET THE INTENT OF THE REQUIREMENTS TO THE SATISFACTION OF THE VHA COR, AT NO ADDITIONAL COST TO THE
- C. A TOTAL SYSTEM OUTAGE OF UP TO 8 HOURS MAY BE SCHEDULED WITH THE VHA COR ON A WEEKEND BETWEEN 6 PM AND 6 AM TO INITIALLY CUT IN VALVES IN THE SYSTEM TO ENABLE CONTINUED OPERATION THROUGHOUT ALL PHASES, WITH MINIMAL LOCALIZED OUTAGES AS ALLOWED PER THE PHASING SCHEDULE.
- D. DO NOT PROCEED WITH WORK IN THE NEXT PHASE UNTIL WORK IN THE PRECEDING PHASE HAS BEEN COMPLETED AND ACCEPTED IN WRITING BY THE VHA COR.
- E. PROVIDE ISOLATION VALVES AND PRESSURIZATION CONNECTIONS FOR NEW PIPES ENTERING AND EXITING ALL PHASING ZONES SUCH THAT THE NEW PIPING SPECIFIC TO A COMPLETED ZONE MAY BE TESTED ALONE IN ACCORDANCE WITH THE SPECIFICATIONS PRIOR TO PLACING BACK IN SERVICE. PIPE TESTING PER SPECIFICATIONS OF EACH ZONE SHALL BE INCLUDED IN THE ALLOCATED PHASING TIME FRAME FOR EACH PHASING ZONE
- F. ALL CONTRACTOR WORK, INCLUDING SET-UP, TAKE-DOWN, AND CLEANING OF THE AREA TO THE PREVIOUS OCCUPIED CONDITIONS SHALL OCCUR BETWEEN THE WORK HOURS NOTED FOR EACH PHASING ZONE, UNLESS SPECIFICALLY AUTHORIZED OTHERWISE IN WRITING BY THE VHA COR. ZONES SUCH AS MECHANICAL ROOMS WITH WORK HOURS NOTED "N/A" MAY BE WORKED IN AT ANY TIME, SUBJECT TO APPLICABLE FOOTNOTED RESTRICTIONS FOR MINIMIZING DOWNTIME AND KEEPING DOWNSTREAM SYSTEMS IN SERVICE.
- G. UNLESS OTHERWISE NOTED, NEIGHBORING PHASING ZONES WITH SIMILAR ALLOWABLE WORK HOURS MAY BE COMPLETED SIMULTANEOUSLY PROVIDED 2 WEEK PRIOR WRITTEN NOTICE IS GIVEN TO THE VHA COR.
- H. PROVIDE TEMPORARY CONSTRUCTION PARTITIONS AND/OR INFECTION CONTROL BARRIERS AS APPLICABLE AT BOUNDARIES OF ACTIVE PHASING ZONES OR AFFECTED WORK AREA(S) DURING WORK HOURS. REFER TO SPECIFICATIONS 01 35 26 FOR BARRIER AND OTHER REQUIREMENTS OF APPLICABLE ICRA CLASSIFICATIONS. COORDINATE BARRIER LOCATIONS AND CONSTRUCTION WITH THE VHA COR AND THE VHA INFECTION CONTROL OFFICER. ICRA CLASSIFICATIONS IN PHASING SCHEDULE ARE FOR INITIAL REFERENCE ONLY. COMPLETE ICRA PERMIT FOR EACH WORK AREA IN CONSULTATION WITH THE VHA FOR OFFICIAL CLASSIFICATIONS PRIOR TO START OF WORK.
- NO WORK SHALL OCCUR DURING THE TWO WEEKS PER YEAR DURING A JCAHO INSPECTION.
- J. PROVIDE SMOKE TIGHT SEPARATION BETWEEN ACTIVE PHASING ZONES AND ADJACENT OCCUPIED AREAS. VERIFY INTEGRITY OF EXISTING SMOKE PARTITIONS. PROVIDE TEMPORARY CONSTRUCTION PARTITIONS TO MAINTAIN SMOKE SEPARATION WHERE EXISTING SEPARATIONS IS COMPROMISED OR NON-EXISTING, IN ACCORDANCE WITH SPECIFICATIONS. ADDITIONALLY PROVIDE 1-HR FIRE PROTECTION IF SPRINKLERS ARE TO BE IMPAIRED IN THE AREA OF WORK.

## PHASING SCHEDULE FOOTNOTES

- PROVIDE TEMPORARY BYPASS FOR DOMESTIC WATER HEATERS TAKEN OUT OF SERVICE FOR MORE THAN 4 HOURS. ALLOCATE MANPOWER AS REQUIRED TO PERFORM BYPASS SWITCHOVERS AND FINAL TIE-INS TO STEAM SYSTEM WITHIN A 4-HOUR SHUTDOWN WINDOW.
- 2. PROVIDE TEMPORARY CONDENSATE PUMP FOR DURATION OF CONDENSATE PUMP REPLACEMENT. INCLUDE TEMPORARY POWER PROVISIONS AS NECESSARY ALONG WITH SUPERVISION.
- 3. PERFORM HW HX AND HW PUMP REPLACEMENTS, AND/OR STEAM PIPING REPLACEMENTS TO HW HXs, SUCH THAT HW FROM AT LEAST ONE HX IS AVAILABLE TO THE HW LOOP WITHOUT INTERRUPTION FOR MORE THAN 4 HOURS, UNLESS PERFORMED FROM JUNE THROUGH SEPTEMBER, INCLUSIVE.
- 4. PROVIDE TEMPORARY BYPASS FOR STEAM MAINS PASSING THROUGH THE PHASING ZONE TO DOWNSTREAM EQUIPMENT, SUCH THAT DOWNSTREAM MAINS REMAIN IN SERVICE WITHOUT INTERRUPTION FOR MORE THAN 4 HOURS.
- 5. PROVIDE TEMPORARY BYPASS TO AHU HEATING COIL AND HUMIDIFIER SUCH THAT STEAM IS AVAILABLE TO THE UNIT WITHOUT INTERRUPTION FOR MORE THAN 4 HOURS. HEATING COIL MAY BE TAKEN OFFLINE FOR LONGER IF PERFORMED FROM JUNE THROUGH SEPTEMBER, INCLUSIVE.
- 6. OVERALL ZONE MUST STAY IN CONTINUED OPERATION. PROVIDE TEMPORARY BARRIERS AROUND LOCAL AREAS OF WORK OR UTILIZE HEPA CARTS. COORDINATE WITH SITE IN WRITING AT LEAST ONE WEEK IN ADVANCE OF START IN A NEW LOCATION TO FACILITATE RELOCATION OF PERSONNEL AND EQUIPMENT BY THE SITE AS NEEDED.
- 7. PERFORM TIE-INS OF NEW RADIANT CEILING PANELS INTO EXISTING HW LOOP SUCH THAT HW SERVICE TO AREAS BEYOND THE ACTIVE PHASING ZONE IS NOT INTERRUPTED FOR MORE THAN 4 HOURS, UNLESS PERFORMED FROM JUNE THROUGH SEPTEMBER, INCLUSIVE.
- 8. MAXIMUM ALLOWABLE STERILIZER DOWNTIME IS 4 HOURS. OTHERWISE, CONTRACTOR SHALL PROVIDE TEMPORARY CLEAN STEAM GENERATOR TO MAINTAIN OPERATIONS, INCLUDING ALL REQUIRED CONNECTIONS, POWER, ETC.
- PERFORM WORK IN ONE INPATIENT ROOM AT A TIME AND ONLY DURING DAY HOURS AS SCHEDULED TO MINIMIZE DISTURBANCE TO RESIDENTS. COORDINATE WITH SITE IN WRITING AT LEAST ONE WEEK IN ADVANCE OF START IN A NEW ROOM TO FACILITATE RELOCATION OF RESIDENTS, PERSONNEL, AND EQUIPMENT BY THE SITE AS NEEDED.