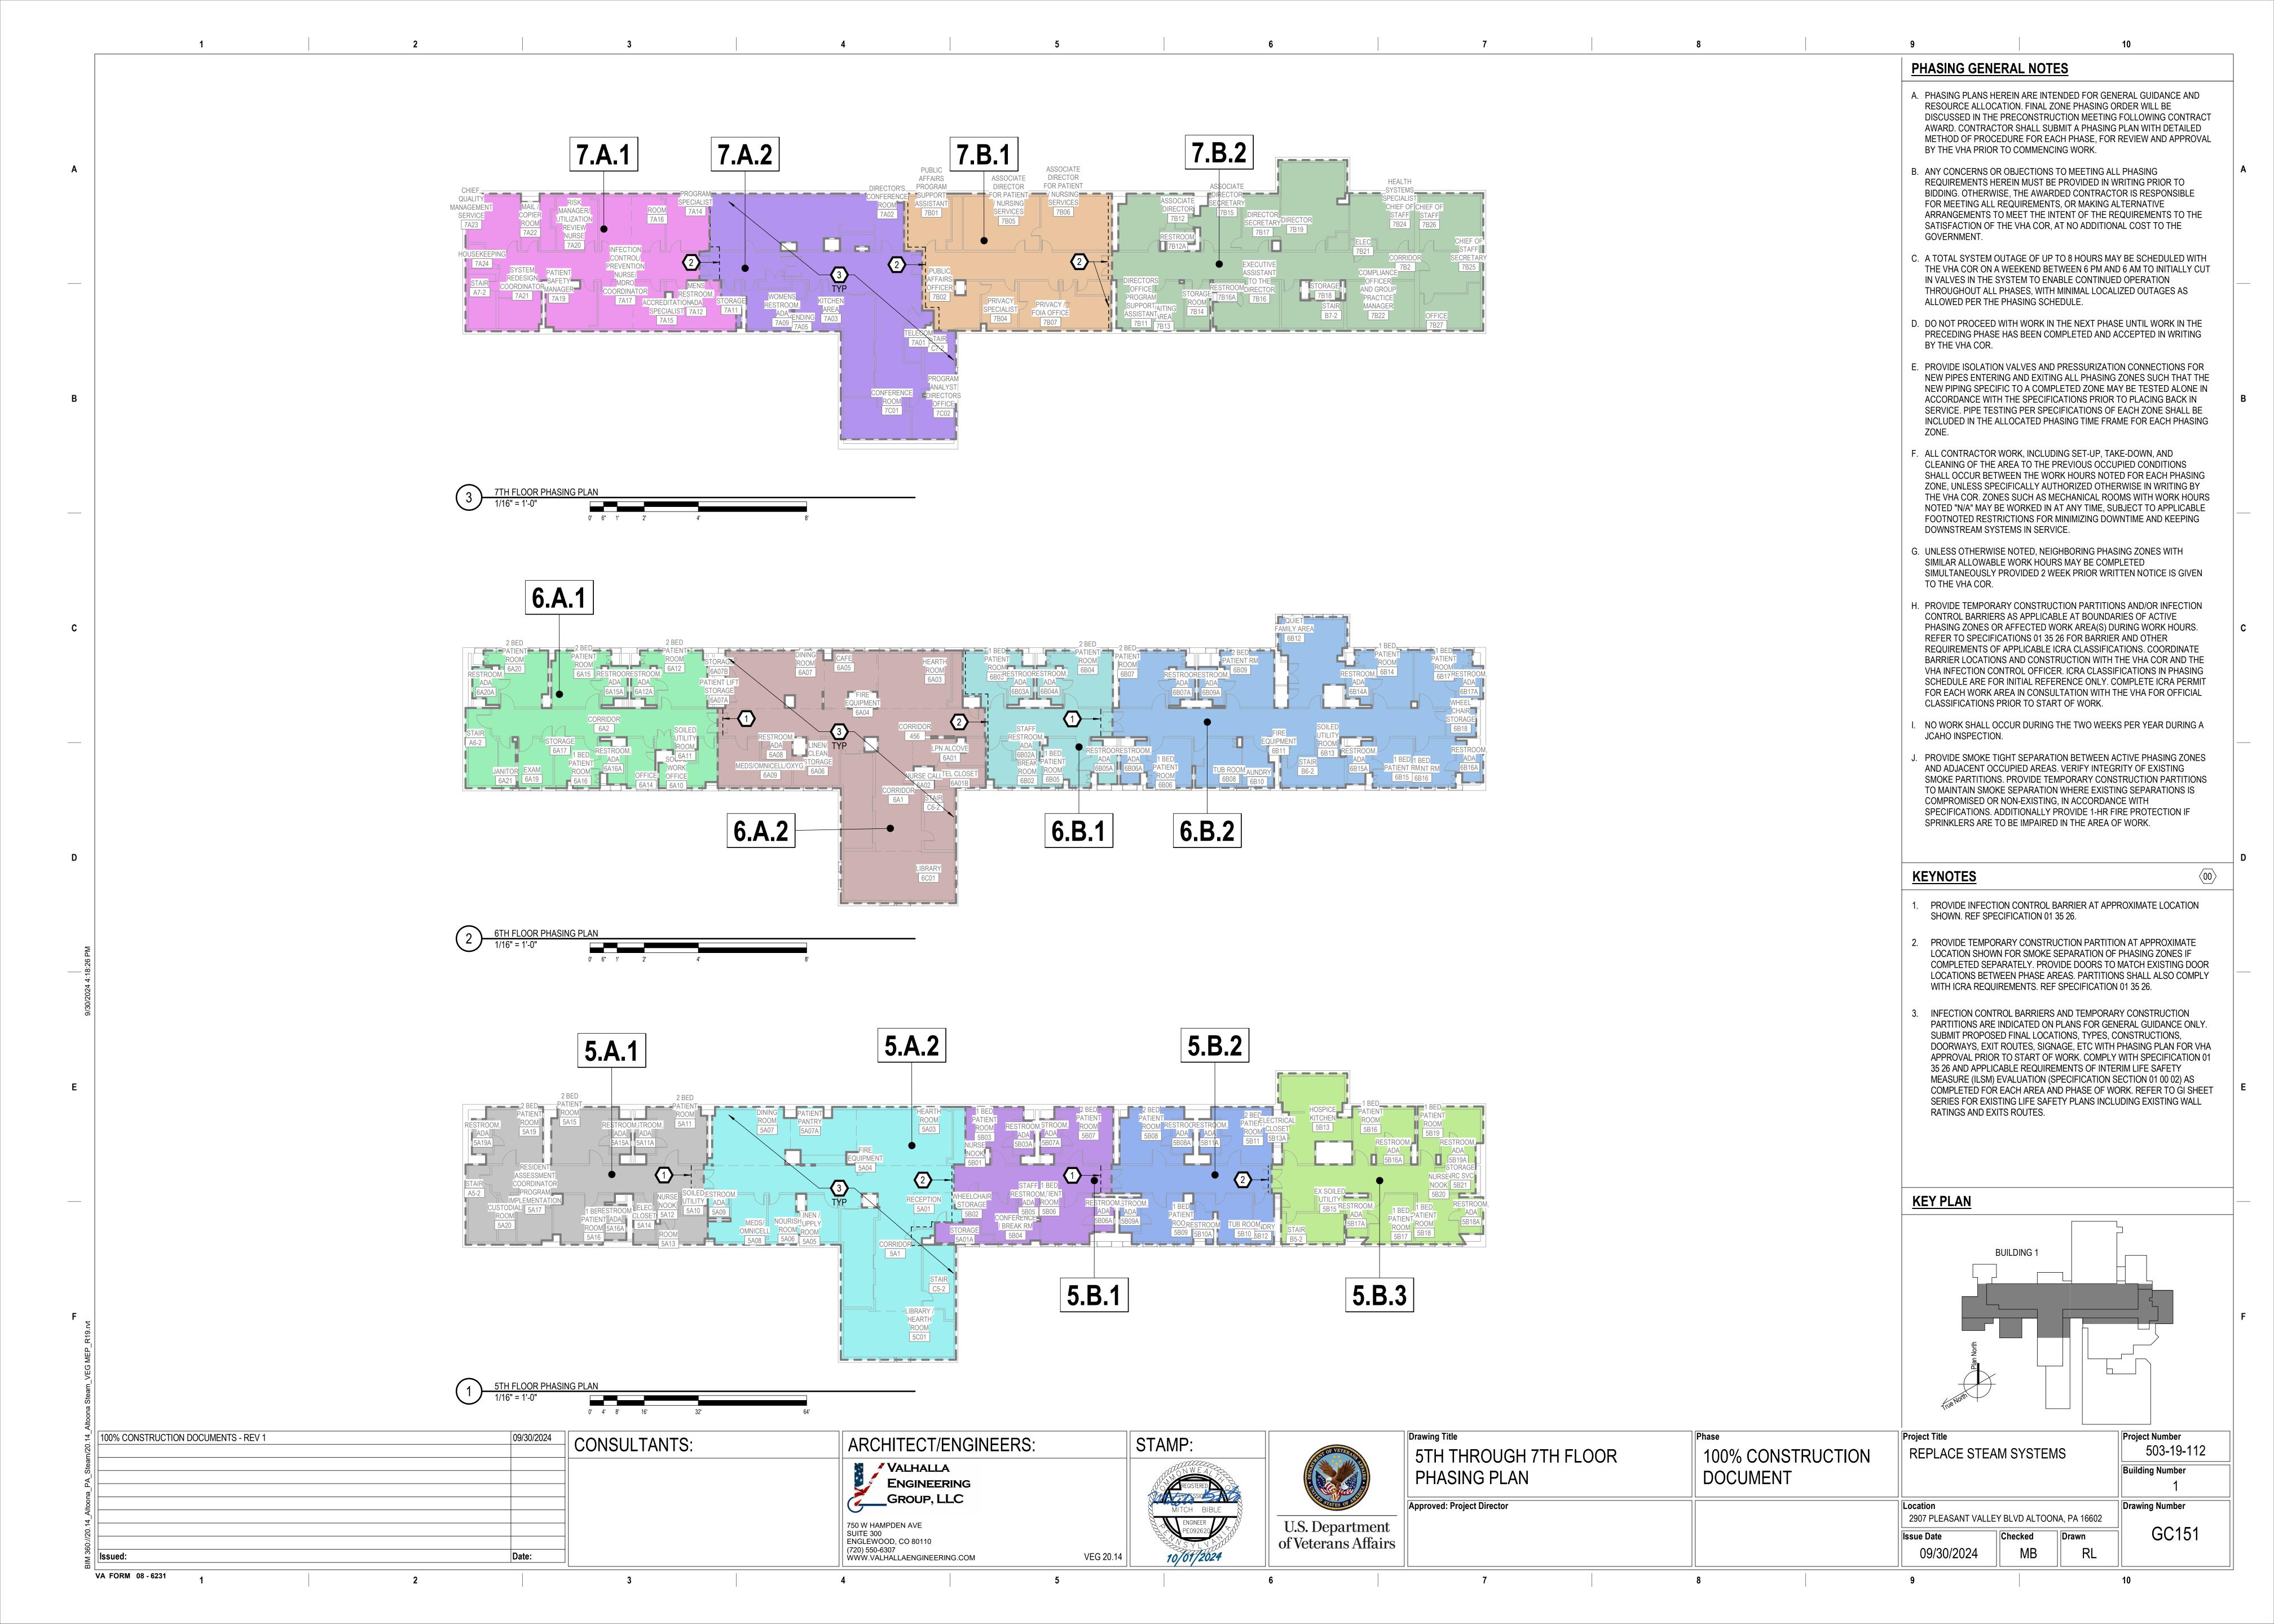

of Veterans Affairs

09/30/2024

PHASING PLANS LEGEND

| PHASING SCHEDULE |                                                   |               |                     |                            |               |  |  |  |  |  |
|------------------|---------------------------------------------------|---------------|---------------------|----------------------------|---------------|--|--|--|--|--|
| PHASING<br>ZONE  | ZONE DESCRIPTION                                  | ICRA<br>CLASS | PHASING<br>SEQUENCE | ALLOWABLE<br>WORK<br>HOURS | FOOT<br>NOTES |  |  |  |  |  |
| B.A.1            | MAIN STEAM ENTRANCE MECH RM<br>BA10 & SUBBASEMENT | III           | 1                   | N/A                        | 1,2,3,4       |  |  |  |  |  |
| B.A.2            | BASEMENT MAIL ROOM & CORRIDOR                     | III           | 2                   | 6PM-6AM                    | 4             |  |  |  |  |  |
| B.A.3            | BASEMENT SHOPS                                    | III           | 3                   | 6PM-6AM                    | 4             |  |  |  |  |  |
| B.A.4            | BASEMENT BIOMED                                   | III           | 4                   | 6PM-6AM                    | 4             |  |  |  |  |  |
| B.C.1            | BASEMENT CANTEEN                                  | III           | 5                   | 6PM-6AM                    | 4             |  |  |  |  |  |
| B.C.2            | BASEMENT MECH BC11                                | III           | 6                   | N/A                        | 2,4,5         |  |  |  |  |  |
| B.B.1            | BASEMENT MISC.                                    | III           | 7                   | 6PM-6AM                    | 4             |  |  |  |  |  |
| B.B.2            | BASEMENT MECH BB12                                | III           | 8                   | N/A                        | 2,3,4         |  |  |  |  |  |
| B.B.3            | BASEMENT MECH BB15F                               | III           | 9                   | N/A                        | 2,3,4,5       |  |  |  |  |  |
| B.B.4            | BASEMENT CRAWLSPACE                               | III           | 10                  | N/A                        | 4             |  |  |  |  |  |
| B.E.3            | BASEMENT 1984                                     | III           | 11                  | 6PM-6AM                    | 4             |  |  |  |  |  |
| B.E.1            | BASEMENT MECH BE01F&01B                           | III           | 11                  | N/A                        | 2             |  |  |  |  |  |
| 1.E.2            | LAUNDRY                                           |               | 12                  | 4PM-6AM                    | 4             |  |  |  |  |  |
| 1.E.1            | 1ST FLOOR RADIOLOGY                               |               | 13                  | 6PM-6AM                    | 4,7           |  |  |  |  |  |
| 1.D.3            | 1ST FLOOR PLAN SOUTH WING                         | IV            | 14                  | 6PM-6AM                    | 4,7           |  |  |  |  |  |
| 1.G.1            | 1ST FLOOR CENTRAL CORRIDOR & OFFICES              | IV            | 15                  | 6PM-6AM                    | 4,7           |  |  |  |  |  |
| 1.F.3            | 1ST FLOOR ER ENTRANCE                             | IV            | 16                  | 10PM-6AM                   | 4,6           |  |  |  |  |  |
| 1.G.2            | 1ST FLOOR MECH 1G10                               | III           | 17                  | N/A                        | 4,5           |  |  |  |  |  |
| 1.F.1            | 1ST FLOOR PLAN NORTH WING                         | IV            | 18                  | 6PM-6AM                    | 4,7           |  |  |  |  |  |
| 1.F.2            | 1ST FLOOR MECH 1F69                               | III           | 19                  | N/A                        | 1,3,4         |  |  |  |  |  |
| 2.A.1            | 2ND FLOOR KITCHEN & LOADING<br>DOCK               | III           | 20                  | 3PM-6AM                    | 4,7           |  |  |  |  |  |
| 2.C.1            | 2ND FLOOR PLAN SOUTH WING                         | III           | 21                  | 6PM-6AM                    | 4,7           |  |  |  |  |  |
| 2.B.1            | 2ND FLOOR PLAN NORTHEAST WING                     | IV            | 22                  | 6PM-6AM                    | 4,7           |  |  |  |  |  |
| 3.A.1            | 3RD FLOOR PLAN WEST WING                          | III           | 23                  | 6PM-6AM                    | 4,7           |  |  |  |  |  |
| 3.C.1            | 3RD FLOOR PLAN SOUTH WING                         | IV            | 24                  | 6PM-6AM                    | 4             |  |  |  |  |  |
| 3.B.1            | 3RD FLOOR TELEHEALTH & SURGERY PREP               | IV            | 25                  | 6PM-6AM                    | 4,6           |  |  |  |  |  |
| 3.F.1            | 3RD FLOOR SURGERY                                 | IV            | 26                  | 6PM-6AM                    | 4,6           |  |  |  |  |  |
| 3.E.1            | 3RD FLOOR SPS                                     | IV            | 27                  | 6PM-6AM                    | 4,6,7,8       |  |  |  |  |  |
| 4.A.1            | 4TH FLOOR PLAN WEST INPATIENT                     | III           | 28                  | 8AM-8PM                    | 4,7,9         |  |  |  |  |  |
| 4.C.1            | 4TH FLOOR INPATIENT SUPPORT                       | III           | 29                  | 8AM-8PM                    | 4,7           |  |  |  |  |  |
| 4.B.1            | 4TH FLOOR PLAN EAST INPATIENT                     | III           | 30                  | 8AM-8PM                    | 4,7,9         |  |  |  |  |  |
| 4.D.1            | 4TH FLOOR MECH 400                                | III           | 31                  | N/A                        | 4,5           |  |  |  |  |  |
| 5.A.1            | 5TH FLOOR PLAN WEST INPATIENT                     | III           | 32                  | 8AM-8PM                    | 4,7,9         |  |  |  |  |  |
| 5.A.2            | 5TH FLOOR INPATIENT SUPPORT                       | III           | 33                  | 8AM-8PM                    | 4,7           |  |  |  |  |  |
| 5.B.1            | 5TH FLOOR PLAN EAST INPATIENT                     | III           | 34                  | 8AM-8PM                    | 4,7,9         |  |  |  |  |  |
| 5.B.2            | 5TH FLOOR PLAN EAST INPATIENT                     | III           | 35                  | 8AM-8PM                    | 4,7,9         |  |  |  |  |  |
| 5.B.3            | 5TH FLOOR PLAN EAST INPATIENT                     | III           | 36                  | 8AM-8PM                    | 4,7,9         |  |  |  |  |  |
| 6.A.1            | 6TH FLOOR PLAN WEST INPATIENT                     | III           | 37                  | 8AM-8PM                    | 4,7,9         |  |  |  |  |  |
| 6.A.2            | 6TH FLOOR INPATIENT SUPPORT                       | III           | 38                  | 8AM-8PM                    | 4,7           |  |  |  |  |  |
| 6.B.1            | 6TH FLOOR PLAN EAST INPATIENT                     | III           | 39                  | 8AM-8PM                    | 4,7,9         |  |  |  |  |  |
| 6.B.2            | 6TH FLOOR PLAN EAST INPATIENT                     | III           | 40                  | 8AM-8PM                    | 4,7,9         |  |  |  |  |  |
| 7.A.1            | 7TH FLOOR PLAN WEST                               | III           | 41                  | 6PM-6AM                    | 4,7           |  |  |  |  |  |
| 7.A.2            | 7TH FLOOR PLAN SOUTH                              |               | 42                  | 6PM-6AM                    | 4,7           |  |  |  |  |  |
| 7.B.1            | 7TH FLOOR PLAN EAST                               | III           | 43                  | 6PM-6AM                    | 4,7           |  |  |  |  |  |
| 7.B.2            | 7TH FLOOR PLAN EAST                               | III           | 44                  | 6PM-6AM                    | 4,7           |  |  |  |  |  |

## PHASING GENERAL NOTES

GOVERNMENT.

- A. PHASING PLANS HEREIN ARE INTENDED FOR GENERAL GUIDANCE AND RESOURCE ALLOCATION. FINAL ZONE PHASING ORDER WILL BE DISCUSSED IN THE PRECONSTRUCTION MEETING FOLLOWING CONTRACT AWARD. CONTRACTOR SHALL SUBMIT A PHASING PLAN WITH DETAILED METHOD OF PROCEDURE FOR EACH PHASE, FOR REVIEW AND APPROVAL BY THE VHA PRIOR TO COMMENCING WORK.
- B. ANY CONCERNS OR OBJECTIONS TO MEETING ALL PHASING REQUIREMENTS HEREIN MUST BE PROVIDED IN WRITING PRIOR TO BIDDING. OTHERWISE, THE AWARDED CONTRACTOR IS RESPONSIBLE FOR MEETING ALL REQUIREMENTS, OR MAKING ALTERNATIVE ARRANGEMENTS TO MEET THE INTENT OF THE REQUIREMENTS TO THE SATISFACTION OF THE VHA COR, AT NO ADDITIONAL COST TO THE
- C. A TOTAL SYSTEM OUTAGE OF UP TO 8 HOURS MAY BE SCHEDULED WITH THE VHA COR ON A WEEKEND BETWEEN 6 PM AND 6 AM TO INITIALLY CUT IN VALVES IN THE SYSTEM TO ENABLE CONTINUED OPERATION THROUGHOUT ALL PHASES, WITH MINIMAL LOCALIZED OUTAGES AS ALLOWED PER THE PHASING SCHEDULE.
- D. DO NOT PROCEED WITH WORK IN THE NEXT PHASE UNTIL WORK IN THE PRECEDING PHASE HAS BEEN COMPLETED AND ACCEPTED IN WRITING BY THE VHA COR.
- E. PROVIDE ISOLATION VALVES AND PRESSURIZATION CONNECTIONS FOR NEW PIPES ENTERING AND EXITING ALL PHASING ZONES SUCH THAT THE NEW PIPING SPECIFIC TO A COMPLETED ZONE MAY BE TESTED ALONE IN ACCORDANCE WITH THE SPECIFICATIONS PRIOR TO PLACING BACK IN SERVICE. PIPE TESTING PER SPECIFICATIONS OF EACH ZONE SHALL BE INCLUDED IN THE ALLOCATED PHASING TIME FRAME FOR EACH PHASING ZONE
- F. ALL CONTRACTOR WORK, INCLUDING SET-UP, TAKE-DOWN, AND CLEANING OF THE AREA TO THE PREVIOUS OCCUPIED CONDITIONS SHALL OCCUR BETWEEN THE WORK HOURS NOTED FOR EACH PHASING ZONE, UNLESS SPECIFICALLY AUTHORIZED OTHERWISE IN WRITING BY THE VHA COR. ZONES SUCH AS MECHANICAL ROOMS WITH WORK HOURS NOTED "N/A" MAY BE WORKED IN AT ANY TIME, SUBJECT TO APPLICABLE FOOTNOTED RESTRICTIONS FOR MINIMIZING DOWNTIME AND KEEPING DOWNSTREAM SYSTEMS IN SERVICE.
- G. UNLESS OTHERWISE NOTED, NEIGHBORING PHASING ZONES WITH SIMILAR ALLOWABLE WORK HOURS MAY BE COMPLETED SIMULTANEOUSLY PROVIDED 2 WEEK PRIOR WRITTEN NOTICE IS GIVEN TO THE VHA COR.
- H. PROVIDE TEMPORARY CONSTRUCTION PARTITIONS AND/OR INFECTION CONTROL BARRIERS AS APPLICABLE AT BOUNDARIES OF ACTIVE PHASING ZONES OR AFFECTED WORK AREA(S) DURING WORK HOURS. REFER TO SPECIFICATIONS 01 35 26 FOR BARRIER AND OTHER REQUIREMENTS OF APPLICABLE ICRA CLASSIFICATIONS. COORDINATE BARRIER LOCATIONS AND CONSTRUCTION WITH THE VHA COR AND THE VHA INFECTION CONTROL OFFICER. ICRA CLASSIFICATIONS IN PHASING SCHEDULE ARE FOR INITIAL REFERENCE ONLY. COMPLETE ICRA PERMIT FOR EACH WORK AREA IN CONSULTATION WITH THE VHA FOR OFFICIAL CLASSIFICATIONS PRIOR TO START OF WORK.
- NO WORK SHALL OCCUR DURING THE TWO WEEKS PER YEAR DURING A JCAHO INSPECTION.
- J. PROVIDE SMOKE TIGHT SEPARATION BETWEEN ACTIVE PHASING ZONES AND ADJACENT OCCUPIED AREAS. VERIFY INTEGRITY OF EXISTING SMOKE PARTITIONS. PROVIDE TEMPORARY CONSTRUCTION PARTITIONS TO MAINTAIN SMOKE SEPARATION WHERE EXISTING SEPARATIONS IS COMPROMISED OR NON-EXISTING, IN ACCORDANCE WITH SPECIFICATIONS. ADDITIONALLY PROVIDE 1-HR FIRE PROTECTION IF SPRINKLERS ARE TO BE IMPAIRED IN THE AREA OF WORK.

## PHASING SCHEDULE FOOTNOTES

- PROVIDE TEMPORARY BYPASS FOR DOMESTIC WATER HEATERS TAKEN OUT OF SERVICE FOR MORE THAN 4 HOURS. ALLOCATE MANPOWER AS REQUIRED TO PERFORM BYPASS SWITCHOVERS AND FINAL TIE-INS TO STEAM SYSTEM WITHIN A 4-HOUR SHUTDOWN WINDOW.
- 2. PROVIDE TEMPORARY CONDENSATE PUMP FOR DURATION OF CONDENSATE PUMP REPLACEMENT. INCLUDE TEMPORARY POWER PROVISIONS AS NECESSARY ALONG WITH SUPERVISION.
- 3. PERFORM HW HX AND HW PUMP REPLACEMENTS, AND/OR STEAM PIPING REPLACEMENTS TO HW HXs, SUCH THAT HW FROM AT LEAST ONE HX IS AVAILABLE TO THE HW LOOP WITHOUT INTERRUPTION FOR MORE THAN 4 HOURS, UNLESS PERFORMED FROM JUNE THROUGH SEPTEMBER, INCLUSIVE.
- 4. PROVIDE TEMPORARY BYPASS FOR STEAM MAINS PASSING THROUGH THE PHASING ZONE TO DOWNSTREAM EQUIPMENT, SUCH THAT DOWNSTREAM MAINS REMAIN IN SERVICE WITHOUT INTERRUPTION FOR MORE THAN 4 HOURS.
- 5. PROVIDE TEMPORARY BYPASS TO AHU HEATING COIL AND HUMIDIFIER SUCH THAT STEAM IS AVAILABLE TO THE UNIT WITHOUT INTERRUPTION FOR MORE THAN 4 HOURS. HEATING COIL MAY BE TAKEN OFFLINE FOR LONGER IF PERFORMED FROM JUNE THROUGH SEPTEMBER, INCLUSIVE.
- 6. OVERALL ZONE MUST STAY IN CONTINUED OPERATION. PROVIDE TEMPORARY BARRIERS AROUND LOCAL AREAS OF WORK OR UTILIZE HEPA CARTS. COORDINATE WITH SITE IN WRITING AT LEAST ONE WEEK IN ADVANCE OF START IN A NEW LOCATION TO FACILITATE RELOCATION OF PERSONNEL AND EQUIPMENT BY THE SITE AS NEEDED.
- 7. PERFORM TIE-INS OF NEW RADIANT CEILING PANELS INTO EXISTING HW LOOP SUCH THAT HW SERVICE TO AREAS BEYOND THE ACTIVE PHASING ZONE IS NOT INTERRUPTED FOR MORE THAN 4 HOURS, UNLESS PERFORMED FROM JUNE THROUGH SEPTEMBER, INCLUSIVE.
- 8. MAXIMUM ALLOWABLE STERILIZER DOWNTIME IS 4 HOURS. OTHERWISE, CONTRACTOR SHALL PROVIDE TEMPORARY CLEAN STEAM GENERATOR TO MAINTAIN OPERATIONS, INCLUDING ALL REQUIRED CONNECTIONS, POWER, ETC.
- PERFORM WORK IN ONE INPATIENT ROOM AT A TIME AND ONLY DURING DAY HOURS AS SCHEDULED TO MINIMIZE DISTURBANCE TO RESIDENTS. COORDINATE WITH SITE IN WRITING AT LEAST ONE WEEK IN ADVANCE OF START IN A NEW ROOM TO FACILITATE RELOCATION OF RESIDENTS, PERSONNEL, AND EQUIPMENT BY THE SITE AS NEEDED.