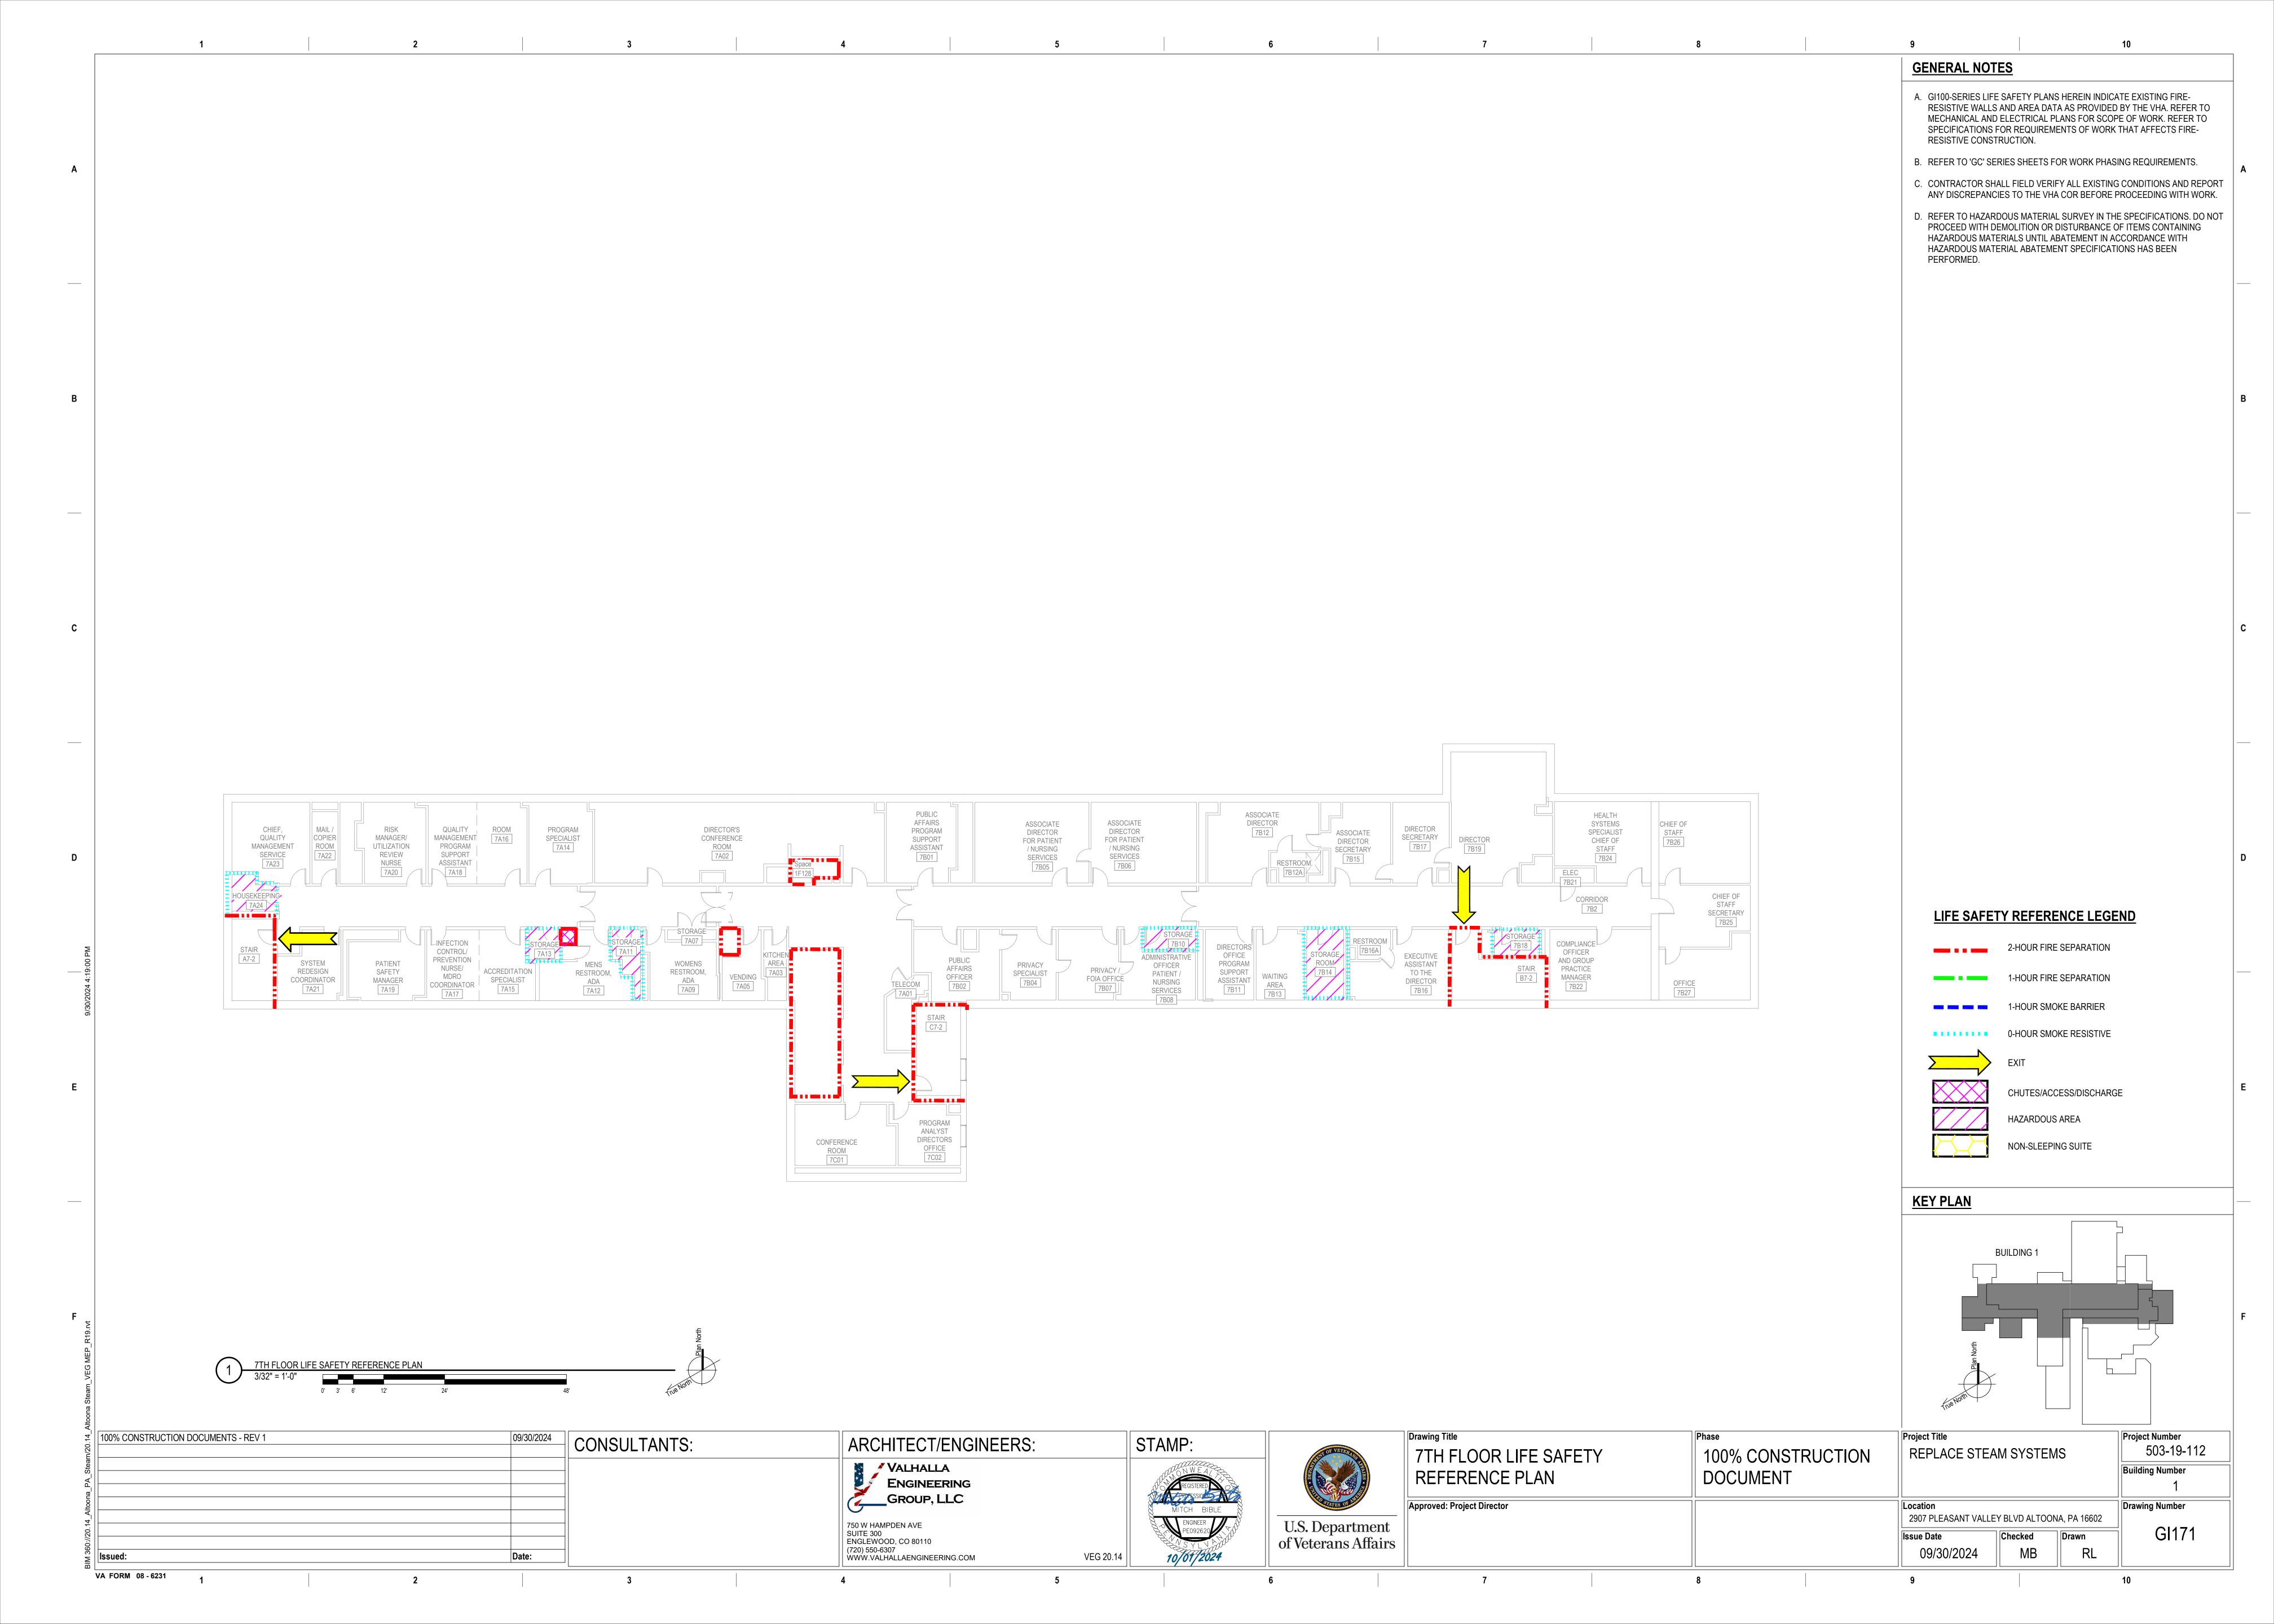

## JAMES E. VAN ZANDT VA MEDICAL CENTER 2907 PLEASANT VALLEY BLVD ALTOONA, PA 16602 VAMC PROJECT #: 503-19-112 REPLACE STEAM SYSTEMS



VEG 20.14

ENGLEWOOD, CO 80110

VA FORM 08 - 6231

WWW.VALHALLAENGINEERING.COM

of Veterans Affairs

09/30/2024





















PHASING PLANS LEGEND

| PHASING SCHEDULE |                                                   |               |                     |                            |               |  |  |  |  |  |
|------------------|---------------------------------------------------|---------------|---------------------|----------------------------|---------------|--|--|--|--|--|
| PHASING<br>ZONE  | ZONE DESCRIPTION                                  | ICRA<br>CLASS | PHASING<br>SEQUENCE | ALLOWABLE<br>WORK<br>HOURS | FOOT<br>NOTES |  |  |  |  |  |
| B.A.1            | MAIN STEAM ENTRANCE MECH RM<br>BA10 & SUBBASEMENT | III           | 1                   | N/A                        | 1,2,3,4       |  |  |  |  |  |
| B.A.2            | BASEMENT MAIL ROOM & CORRIDOR                     | III           |