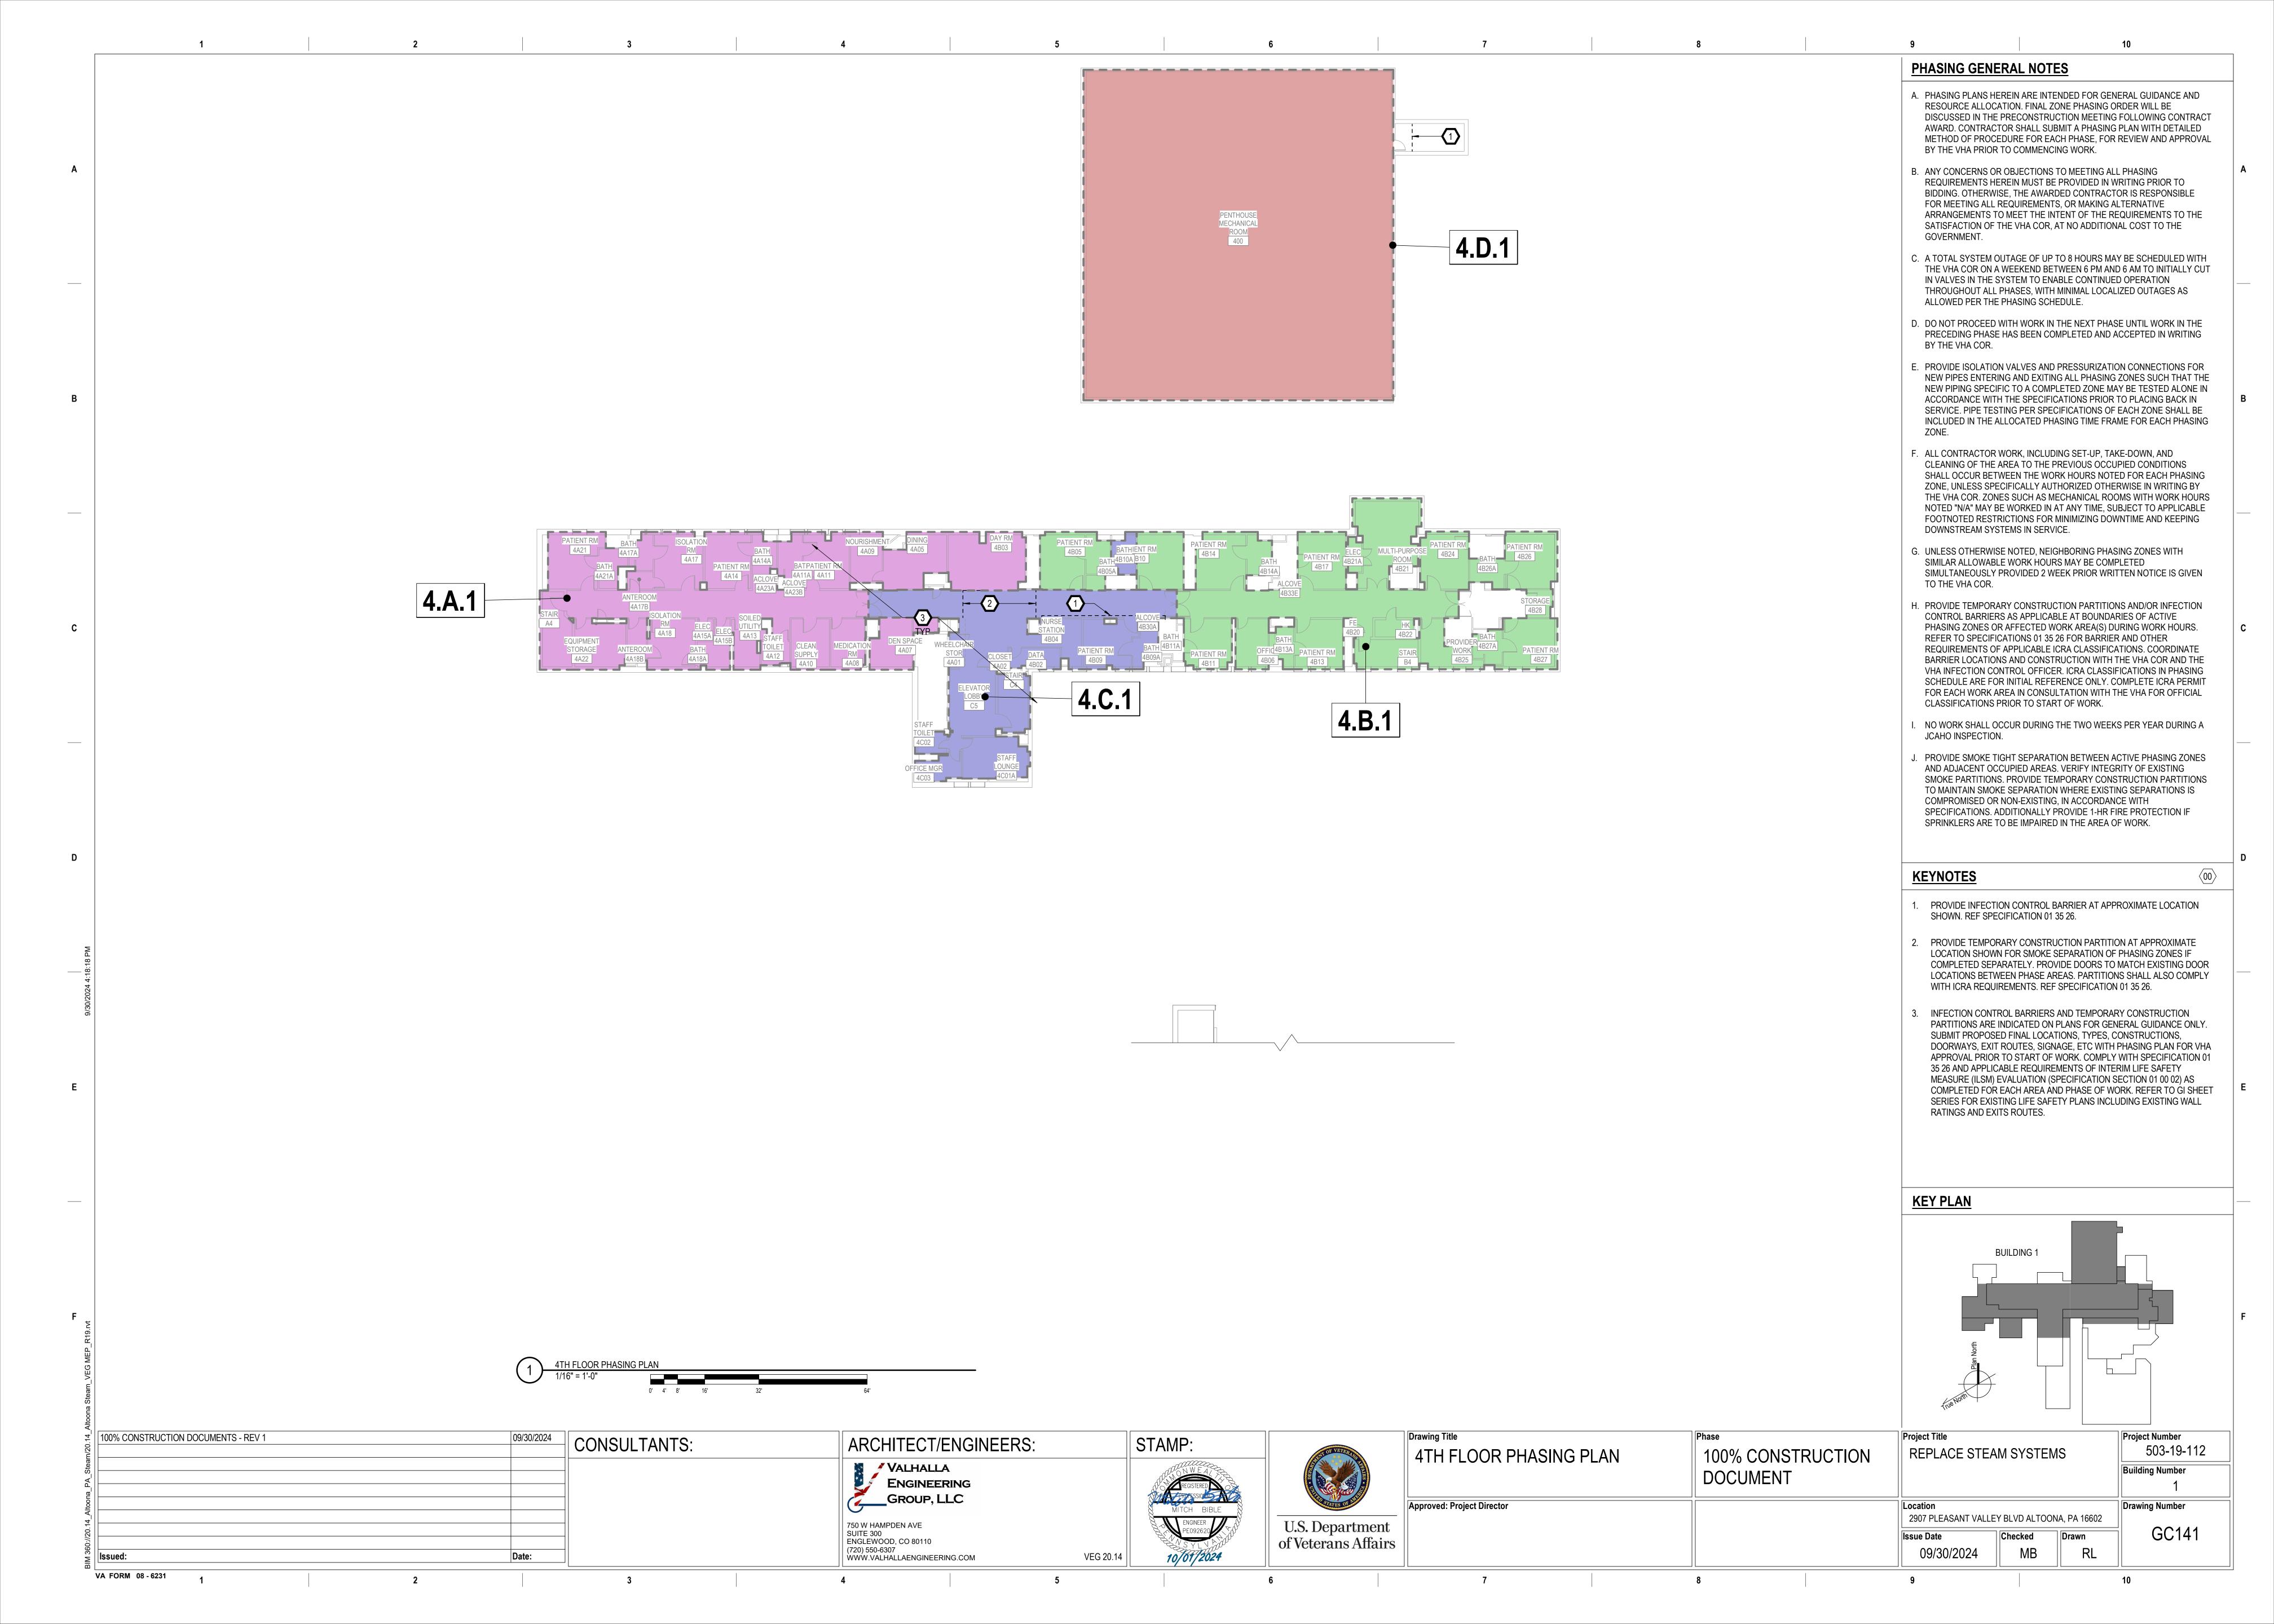

of Veterans Affairs

09/30/2024

PHASING PLANS LEGEND

| PHASING SCHEDULE |                                                   |               |                     |                            |               |  |  |  |  |  |
|------------------|---------------------------------------------------|---------------|---------------------|----------------------------|---------------|--|--|--|--|--|
| PHASING<br>ZONE  | ZONE DESCRIPTION                                  | ICRA<br>CLASS | PHASING<br>SEQUENCE | ALLOWABLE<br>WORK<br>HOURS | FOOT<br>NOTES |  |  |  |  |  |
| B.A.1            | MAIN STEAM ENTRANCE MECH RM<br>BA10 & SUBBASEMENT | III           | 1                   | N/A                        | 1,2,3,4       |  |  |  |  |  |
| B.A.2            | BASEMENT MAIL ROOM & CORRIDOR                     | III           | 2                   | 6PM-6AM                    | 4             |  |  |  |  |  |
| B.A.3            | BASEMENT SHOPS                                    | III           | 3                   | 6PM-6AM                    | 4             |  |  |  |  |  |
| B.A.4            | BASEMENT BIOMED                                   | III           | 4                   | 6PM-6AM                    | 4             |  |  |  |  |  |
| B.C.1            | BASEMENT CANTEEN                                  | III           | 5                   | 6PM-6AM                    | 4             |  |  |  |  |  |
| B.C.2            | BASEMENT MECH BC11                                | III           | 6                   | N/A                        | 2,4,5         |  |  |  |  |  |
| B.B.1            | BASEMENT MISC.                                    | III           | 7                   | 6PM-6AM                    | 4             |  |  |  |  |  |
| B.B.2            | BASEMENT MECH BB12                                | III           | 8                   | N/A                        | 2,3,4         |  |  |  |  |  |
| B.B.3            | BASEMENT MECH BB15F                               | III           | 9                   | N/A                        | 2,3,4,5       |  |  |  |  |  |
| B.B.4            | BASEMENT CRAWLSPACE                               | III           | 10                  | N/A                        | 4             |  |  |  |  |  |
| B.E.3            | BASEMENT 1984                                     | III           | 11                  | 6PM-6AM                    | 4             |  |  |  |  |  |
| B.E.1            | BASEMENT MECH BE01F&01B                           | III           | 11                  | N/A                        | 2             |  |  |  |  |  |
| 1.E.2            | LAUNDRY                                           |               | 12                  | 4PM-6AM                    | 4             |  |  |  |  |  |
| 1.E.1            | 1ST FLOOR RADIOLOGY                               |               | 13                  | 6PM-6AM                    | 4,7           |  |  |  |  |  |
| 1.D.3            | 1ST FLOOR PLAN SOUTH WING                         | IV            | 14                  | 6PM-6AM                    | 4,7           |  |  |  |  |  |
| 1.G.1            | 1ST FLOOR CENTRAL CORRIDOR & OFFICES              | IV            | 15                  | 6PM-6AM                    | 4,7           |  |  |  |  |  |
| 1.F.3            | 1ST FLOOR ER ENTRANCE                             | IV            | 16                  | 10PM-6AM                   | 4,6           |  |  |  |  |  |
| 1.G.2            | 1ST FLOOR MECH 1G10                               | III           | 17                  | N/A                        | 4,5           |  |  |  |  |  |
| 1.F.1            | 1ST FLOOR PLAN NORTH WING                         | IV            | 18                  | 6PM-6AM                    | 4,7           |  |  |  |  |  |
| 1.F.2            | 1ST FLOOR MECH 1F69                               | III           | 19                  | N/A                        | 1,3,4         |  |  |  |  |  |
| 2.A.1            | 2ND FLOOR KITCHEN & LOADING<br>DOCK               | III           | 20                  | 3PM-6AM                    | 4,7           |  |  |  |  |  |
| 2.C.1            | 2ND FLOOR PLAN SOUTH WING                         | III           | 21                  | 6PM-6AM                    | 4,7           |  |  |  |  |  |
| 2.B.1            | 2ND FLOOR PLAN NORTHEAST WING                     | IV            | 22                  | 6PM-6AM                    | 4,7           |  |  |  |  |  |
| 3.A.1            | 3RD FLOOR PLAN WEST WING                          | III           | 23                  | 6PM-6AM                    | 4,7           |  |  |  |  |  |
| 3.C.1            | 3RD FLOOR PLAN SOUTH WING                         | IV            | 24                  | 6PM-6AM                    | 4             |  |  |  |  |  |
| 3.B.1            | 3RD FLOOR TELEHEALTH & SURGERY PREP               | IV            | 25                  | 6PM-6AM                    | 4,6           |  |  |  |  |  |
| 3.F.1            | 3RD FLOOR SURGERY                                 | IV            | 26                  | 6PM-6AM                    | 4,6           |  |  |  |  |  |
| 3.E.1            | 3RD FLOOR SPS                                     | IV            | 27                  | 6PM-6AM                    | 4,6,7,8       |  |  |  |  |  |
| 4.A.1            | 4TH FLOOR PLAN WEST INPATIENT                     | III           | 28                  | 8AM-8PM                    | 4,7,9         |  |  |  |  |  |
| 4.C.1            | 4TH FLOOR INPATIENT SUPPORT                       | III           | 29                  | 8AM-8PM                    | 4,7           |  |  |  |  |  |
| 4.B.1            | 4TH FLOOR PLAN EAST INPATIENT                     | III           | 30                  | 8AM-8PM                    | 4,7,9         |  |  |  |  |  |
| 4.D.1            | 4TH FLOOR MECH 400                                | III           | 31                  | N/A                        | 4,5           |  |  |  |  |  |
| 5.A.1            | 5TH FLOOR PLAN WEST INPATIENT                     | III           | 32                  | 8AM-8PM                    | 4,7,9         |  |  |  |  |  |
| 5.A.2            | 5TH FLOOR INPATIENT SUPPORT                       | III           | 33                  | 8AM-8PM                    | 4,7           |  |  |  |  |  |
| 5.B.1            | 5TH FLOOR PLAN EAST INPATIENT                     | III           | 34                  | 8AM-8PM                    | 4,7,9         |  |  |  |  |  |
| 5.B.2            | 5TH FLOOR PLAN EAST INPATIENT                     | III           | 35                  | 8AM-8PM                    | 4,7,9         |  |  |  |  |  |
| 5.B.3            | 5TH FLOOR PLAN EAST INPATIENT                     | III           | 36                  | 8AM-8PM                    | 4,7,9         |  |  |  |  |  |
| 6.A.1            | 6TH FLOOR PLAN WEST INPATIENT                     | III           | 37                  | 8AM-8PM                    | 4,7,9         |  |  |  |  |  |
| 6.A.2            | 6TH FLOOR INPATIENT SUPPORT                       | III           | 38                  | 8AM-8PM                    | 4,7           |  |  |  |  |  |
| 6.B.1            | 6TH FLOOR PLAN EAST INPATIENT                     | III           | 39                  | 8AM-8PM                    | 4,7,9         |  |  |  |  |  |
| 6.B.2            | 6TH FLOOR PLAN EAST INPATIENT                     | III           | 40                  | 8AM-8PM                    | 4,7,9         |  |  |  |  |  |
| 7.A.1            | 7TH FLOOR PLAN WEST                               | III           | 41                  | 6PM-6AM                    | 4,7           |  |  |  |  |  |
| 7.A.2            | 7TH FLOOR PLAN SOUTH                              |               | 42                  | 6PM-6AM                    | 4,7           |  |  |  |  |  |
| 7.B.1            | 7TH FLOOR PLAN EAST                               | III           | 43                  | 6PM-6AM                    | 4,7           |  |  |  |  |  |
| 7.B.2            | 7TH FLOOR PLAN EAST                               | III           | 44                  | 6PM-6AM                    | 4,7           |  |  |  |  |  |

## PHASING GENERAL NOTES

GOVERNMENT.

- A. PHASING PLANS HEREIN ARE INTENDED FOR GENERAL GUIDANCE AND RESOURCE ALLOCATION. FINAL ZONE PHASING ORDER WILL BE DISCUSSED IN THE PRECONSTRUCTION MEETING FOLLOWING CONTRACT AWARD. CONTRACTOR SHALL SUBMIT A PHASING PLAN WITH DETAILED METHOD OF PROCEDURE FOR EACH PHASE, FOR REVIEW AND APPROVAL BY THE VHA PRIOR TO COMMENCING WORK.
- B. ANY CONCERNS OR OBJECTIONS TO MEETING ALL PHASING REQUIREMENTS HEREIN MUST BE PROVIDED IN WRITING PRIOR TO BIDDING. OTHERWISE, THE AWARDED CONTRACTOR IS RESPONSIBLE FOR MEETING ALL REQUIREMENTS, OR MAKING ALTERNATIVE ARRANGEMENTS TO MEET THE INTENT OF THE REQUIREMENTS TO THE SATISFACTION OF THE VHA COR, AT NO ADDITIONAL COST TO THE
- C. A TOTAL SYSTEM OUTAGE OF UP TO 8 HOURS MAY BE SCHEDULED WITH THE VHA COR ON A WEEKEND BETWEEN 6 PM AND 6 AM TO INITIALLY CUT IN VALVES IN THE SYSTEM TO ENABLE CONTINUED OPERATION THROUGHOUT ALL PHASES, WITH MINIMAL LOCALIZED OUTAGES AS ALLOWED PER THE PHASING SCHEDULE.
- D. DO NOT PROCEED WITH WORK IN THE NEXT PHASE UNTIL WORK IN THE PRECEDING PHASE HAS BEEN COMPLETED AND ACCEPTED IN WRITING BY THE VHA COR.
- E. PROVIDE ISOLATION VALVES AND PRESSURIZATION CONNECTIONS FOR NEW PIPES ENTERING AND EXITING ALL PHASING ZONES SUCH THAT THE NEW PIPING SPECIFIC TO A COMPLETED ZONE MAY BE TESTED ALONE IN ACCORDANCE WITH THE SPECIFICATIONS PRIOR TO PLACING BACK IN SERVICE. PIPE TESTING PER SPECIFICATIONS OF EACH ZONE SHALL BE INCLUDED IN THE ALLOCATED PHASING TIME FRAME FOR EACH PHASING ZONE
- F. ALL CONTRACTOR WORK, INCLUDING SET-UP, TAKE-DOWN, AND CLEANING OF THE AREA TO THE PREVIOUS OCCUPIED CONDITIONS SHALL OCCUR BETWEEN THE WORK HOURS NOTED FOR EACH PHASING ZONE, UNLESS SPECIFICALLY AUTHORIZED OTHERWISE IN WRITING BY THE VHA COR. ZONES SUCH AS MECHANICAL ROOMS WITH WORK HOURS NOTED "N/A" MAY BE WORKED IN AT ANY TIME, SUBJECT TO APPLICABLE FOOTNOTED RESTRICTIONS FOR MINIMIZING DOWNTIME AND KEEPING DOWNSTREAM SYSTEMS IN SERVICE.
- G. UNLESS OTHERWISE NOTED, NEIGHBORING PHASING ZONES WITH SIMILAR ALLOWABLE WORK HOURS MAY BE COMPLETED SIMULTANEOUSLY PROVIDED 2 WEEK PRIOR WRITTEN NOTICE IS GIVEN TO THE VHA COR.
- H. PROVIDE TEMPORARY CONSTRUCTION PARTITIONS AND/OR INFECTION CONTROL BARRIERS AS APPLICABLE AT BOUNDARIES OF ACTIVE PHASING ZONES OR AFFECTED WORK AREA(S) DURING WORK HOURS. REFER TO SPECIFICATIONS 01 35 26 FOR BARRIER AND OTHER REQUIREMENTS OF APPLICABLE ICRA CLASSIFICATIONS. COORDINATE BARRIER LOCATIONS AND CONSTRUCTION WITH THE VHA COR AND THE VHA INFECTION CONTROL OFFICER. ICRA CLASSIFICATIONS IN PHASING SCHEDULE ARE FOR INITIAL REFERENCE ONLY. COMPLETE ICRA PERMIT FOR EACH WORK AREA IN CONSULTATION WITH THE VHA FOR OFFICIAL CLASSIFICATIONS PRIOR TO START OF WORK.
- NO WORK SHALL OCCUR DURING THE TWO WEEKS PER YEAR DURING A JCAHO INSPECTION.
- J. PROVIDE SMOKE TIGHT SEPARATION BETWEEN ACTIVE PHASING ZONES AND ADJACENT OCCUPIED AREAS. VERIFY INTEGRITY OF EXISTING SMOKE PARTITIONS. PROVIDE TEMPORARY CONSTRUCTION PARTITIONS TO MAINTAIN SMOKE SEPARATION WHERE EXISTING SEPARATIONS IS COMPROMISED OR NON-EXISTING, IN ACCORDANCE WITH SPECIFICATIONS. ADDITIONALLY PROVIDE 1-HR FIRE PROTECTION IF SPRINKLERS ARE TO BE IMPAIRED IN THE AREA OF WORK.

## PHASING SCHEDULE FOOTNOTES

- PROVIDE TEMPORARY BYPASS FOR DOMESTIC WATER HEATERS TAKEN OUT OF SERVICE FOR MORE THAN 4 HOURS. ALLOCATE MANPOWER AS REQUIRED TO PERFORM BYPASS SWITCHOVERS AND FINAL TIE-INS TO STEAM SYSTEM WITHIN A 4-HOUR SHUTDOWN WINDOW.
- 2. PROVIDE TEMPORARY CONDENSATE PUMP FOR DURATION OF CONDENSATE PUMP REPLACEMENT. INCLUDE TEMPORARY POWER PROVISIONS AS NECESSARY ALONG WITH SUPERVISION.
- 3. PERFORM HW HX AND HW PUMP REPLACEMENTS, AND/OR STEAM PIPING REPLACEMENTS TO HW HXs, SUCH THAT HW FROM AT LEAST ONE HX IS AVAILABLE TO THE HW LOOP WITHOUT INTERRUPTION FOR MORE THAN 4 HOURS, UNLESS PERFORMED FROM JUNE THROUGH SEPTEMBER, INCLUSIVE.
- 4. PROVIDE TEMPORARY BYPASS FOR STEAM MAINS PASSING THROUGH THE PHASING ZONE TO DOWNSTREAM EQUIPMENT, SUCH THAT DOWNSTREAM MAINS REMAIN IN SERVICE WITHOUT INTERRUPTION FOR MORE THAN 4 HOURS.
- 5. PROVIDE TEMPORARY BYPASS TO AHU HEATING COIL AND HUMIDIFIER SUCH THAT STEAM IS AVAILABLE TO THE UNIT WITHOUT INTERRUPTION FOR MORE THAN 4 HOURS. HEATING COIL MAY BE TAKEN OFFLINE FOR LONGER IF PERFORMED FROM JUNE THROUGH SEPTEMBER, INCLUSIVE.
- 6. OVERALL ZONE MUST STAY IN CONTINUED OPERATION. PROVIDE TEMPORARY BARRIERS AROUND LOCAL AREAS OF WORK OR UTILIZE HEPA CARTS. COORDINATE WITH SITE IN WRITING AT LEAST ONE WEEK IN ADVANCE OF START IN A NEW LOCATION TO FACILITATE RELOCATION OF PERSONNEL AND EQUIPMENT BY THE SITE AS NEEDED.
- 7. PERFORM TIE-INS OF NEW RADIANT CEILING PANELS INTO EXISTING HW LOOP SUCH THAT HW SERVICE TO AREAS BEYOND THE ACTIVE PHASING ZONE IS NOT INTERRUPTED FOR MORE THAN 4 HOURS, UNLESS PERFORMED FROM JUNE THROUGH SEPTEMBER, INCLUSIVE.
- 8. MAXIMUM ALLOWABLE STERILIZER DOWNTIME IS 4 HOURS. OTHERWISE, CONTRACTOR SHALL PROVIDE TEMPORARY CLEAN STEAM GENERATOR TO MAINTAIN OPERATIONS, INCLUDING ALL REQUIRED CONNECTIONS, POWER, ETC.
- PERFORM WORK IN ONE INPATIENT ROOM AT A TIME AND ONLY DURING DAY HOURS AS SCHEDULED TO MINIMIZE DISTURBANCE TO RESIDENTS. COORDINATE WITH SITE IN WRITING AT LEAST ONE WEEK IN ADVANCE OF START IN A NEW ROOM TO FACILITATE RELOCATION OF RESIDENTS, PERSONNEL, AND EQUIPMENT BY THE SITE AS NEEDED.