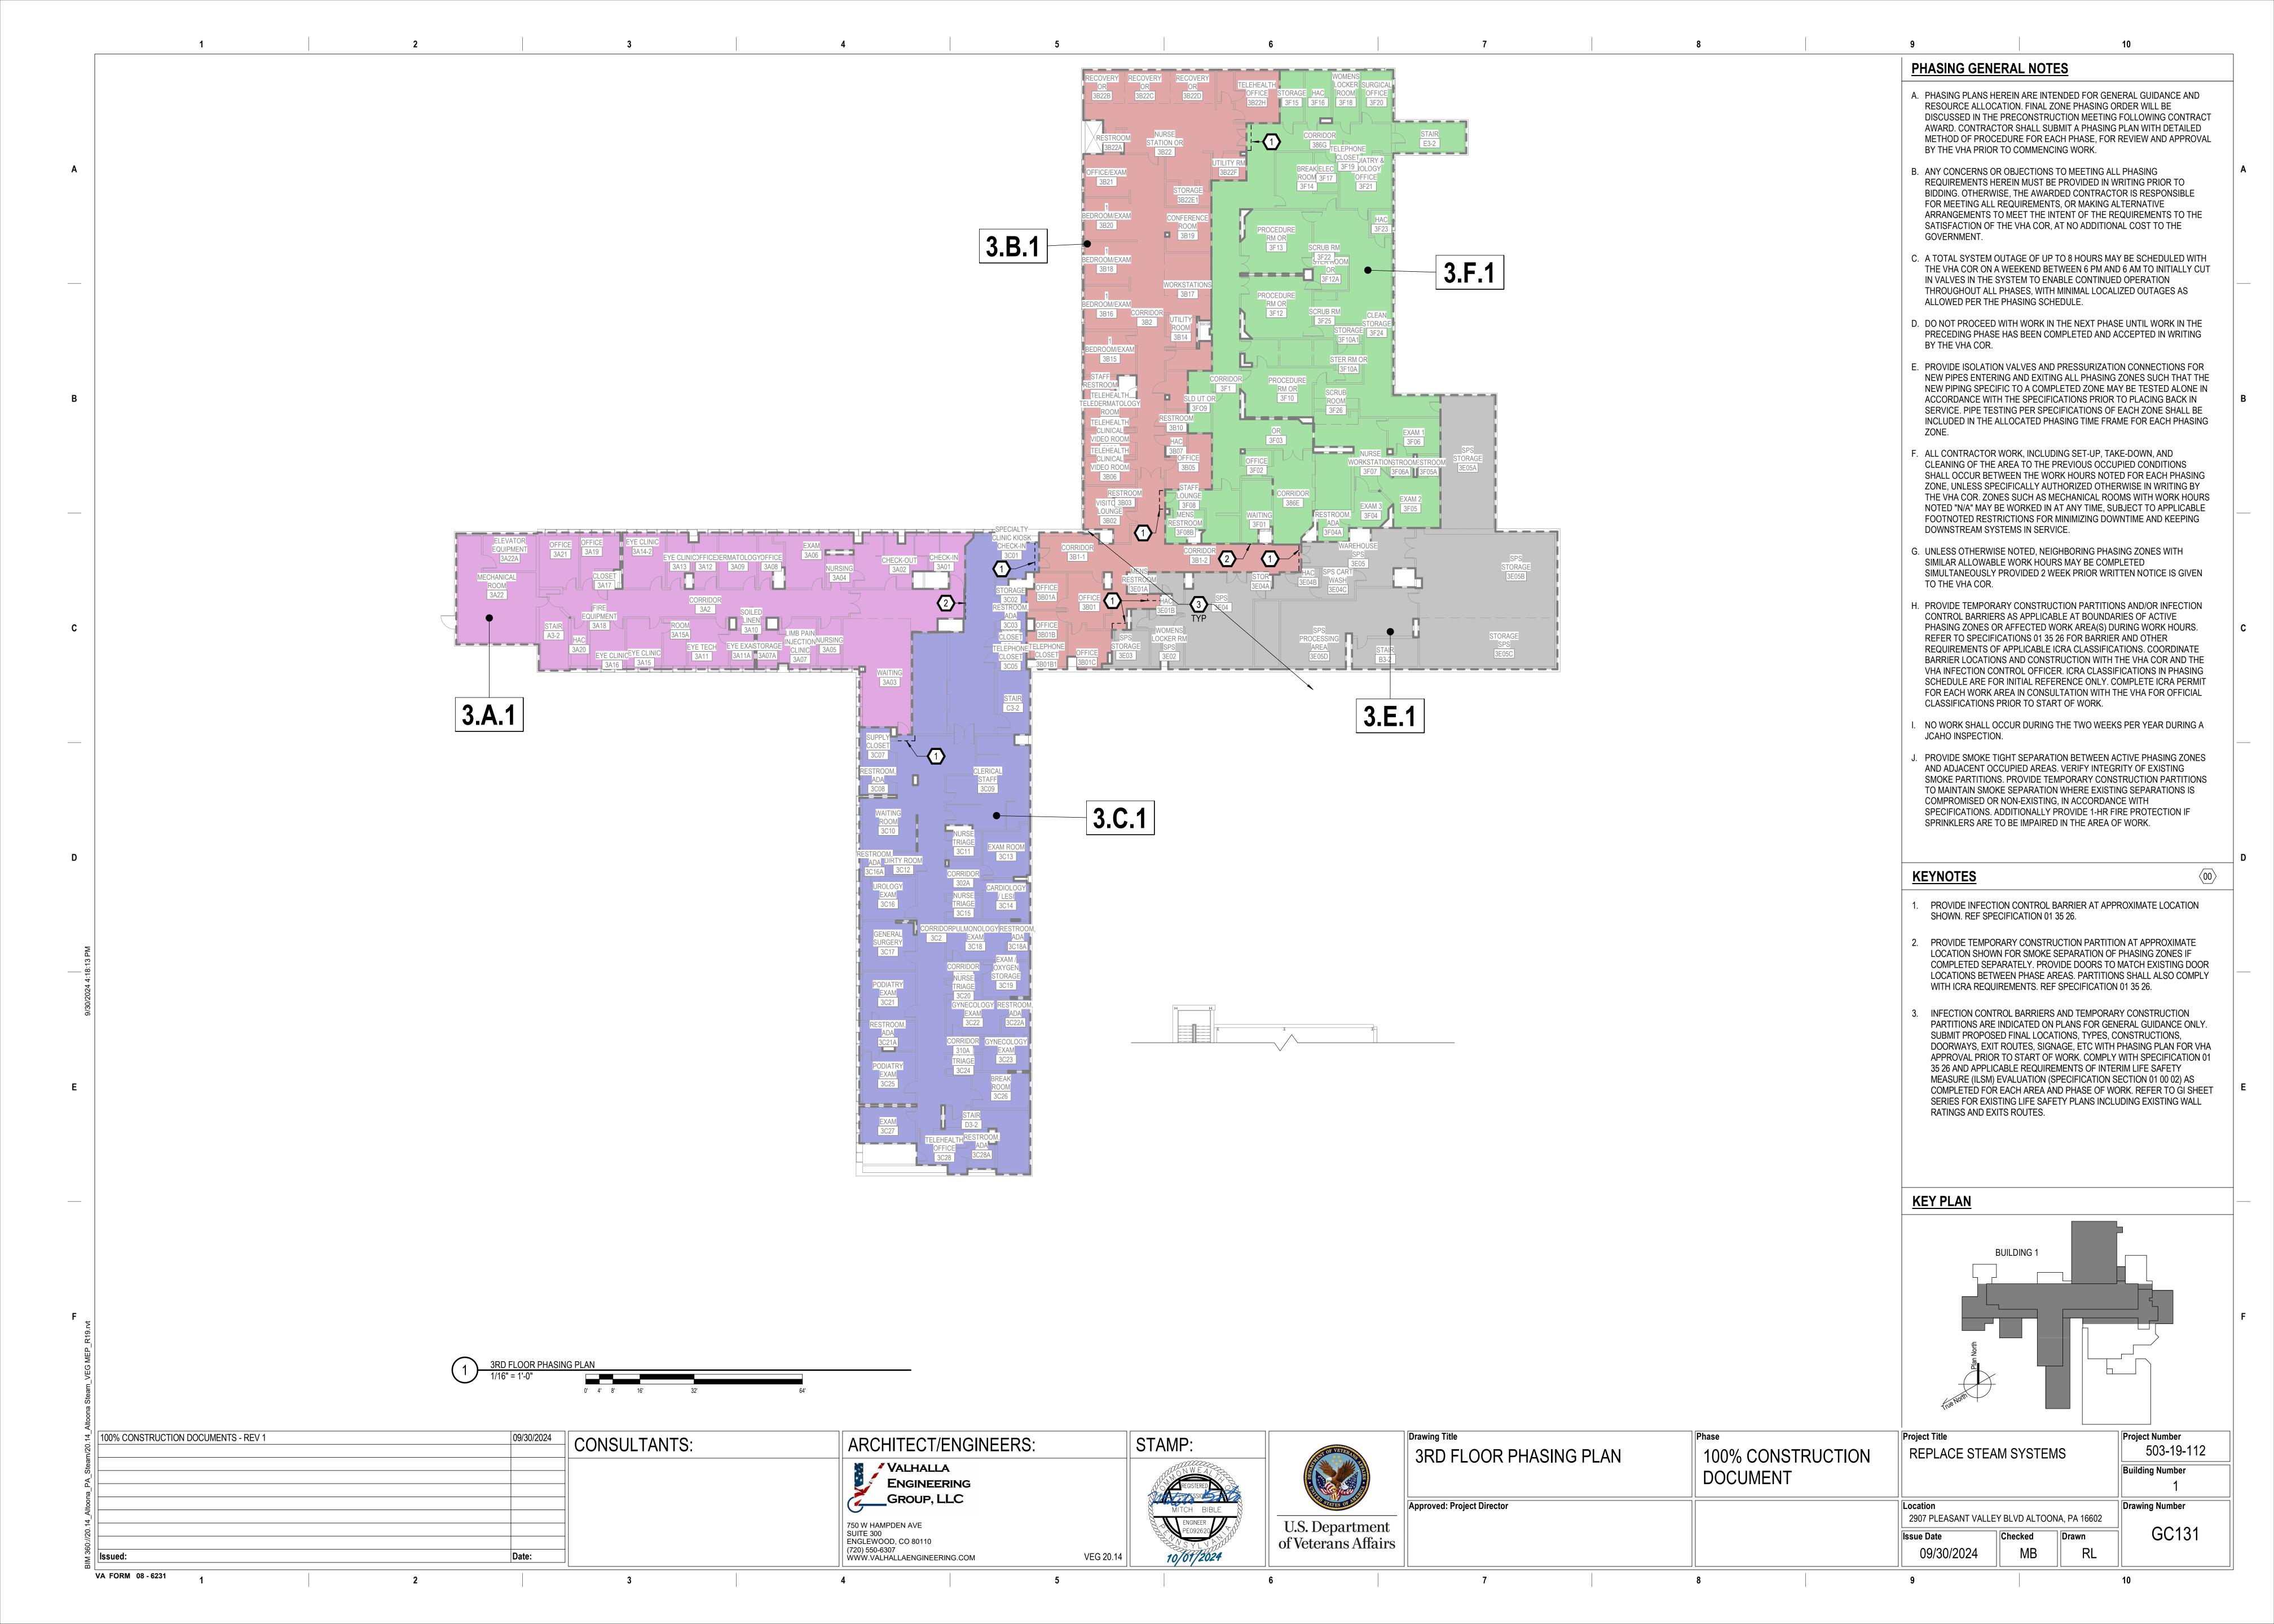

of Veterans Affairs

09/30/2024

PHASING PLANS LEGEND

| PHASING SCHEDULE |                                                   |               |                     |                            |               |  |  |  |  |  |
|------------------|---------------------------------------------------|---------------|---------------------|----------------------------|---------------|--|--|--|--|--|
| PHASING<br>ZONE  | ZONE DESCRIPTION                                  | ICRA<br>CLASS | PHASING<br>SEQUENCE | ALLOWABLE<br>WORK<br>HOURS | FOOT<br>NOTES |  |  |  |  |  |
| B.A.1            | MAIN STEAM ENTRANCE MECH RM<br>BA10 & SUBBASEMENT | III           | 1                   | N/A                        | 1,2,3,4       |  |  |  |  |  |
| B.A.2            | BASEMENT MAIL ROOM & CORRIDOR                     | III           | 2                   | 6PM-6AM                    | 4             |  |  |  |  |  |
| B.A.3            | BASEMENT SHOPS                                    | III           | 3                   | 6PM-6AM                    | 4             |  |  |  |  |  |
| B.A.4            | BASEMENT BIOMED                                   | III           | 4                   | 6PM-6AM                    | 4             |  |  |  |  |  |
| B.C.1            | BASEMENT CANTEEN                                  | III           | 5                   | 6PM-6AM                    | 4             |  |  |  |  |  |
| B.C.2            | BASEMENT MECH BC11                                | III           | 6                   | N/A                        | 2,4,5         |  |  |  |  |  |
| B.B.1            | BASEMENT MISC.                                    | III           | 7                   | 6PM-6AM                    | 4             |  |  |  |  |  |
| B.B.2            | BASEMENT MECH BB12                                | III           | 8                   | N/A                        | 2,3,4         |  |  |  |  |  |
| B.B.3            | BASEMENT MECH BB15F                               | III           | 9                   | N/A                        | 2,3,4,5       |  |  |  |  |  |
| B.B.4            | BASEMENT CRAWLSPACE                               | III           | 10                  | N/A                        | 4             |  |  |  |  |  |
| B.E.3            | BASEMENT 1984                                     | III           | 11                  | 6PM-6AM                    | 4             |  |  |  |  |  |
| B.E.1            | BASEMENT MECH BE01F&01B                           | III           | 11                  | N/A                        | 2             |  |  |  |  |  |
| 1.E.2            | LAUNDRY                                           |               | 12                  | 4PM-6AM                    | 4             |  |  |  |  |  |
| 1.E.1            | 1ST FLOOR RADIOLOGY                               |               | 13                  | 6PM-6AM                    | 4,7           |  |  |  |  |  |
| 1.D.3            | 1ST FLOOR PLAN SOUTH WING                         | IV            | 14                  | 6PM-6AM                    | 4,7           |  |  |  |  |  |
| 1.G.1            | 1ST FLOOR CENTRAL CORRIDOR & OFFICES              | IV            | 15                  | 6PM-6AM                    | 4,7           |  |  |  |  |  |
| 1.F.3            | 1ST FLOOR ER ENTRANCE                             | IV            | 16                  | 10PM-6AM                   | 4,6           |  |  |  |  |  |
| 1.G.2            | 1ST FLOOR MECH 1G10                               | III           | 17                  | N/A                        | 4,5           |  |  |  |  |  |
| 1.F.1            | 1ST FLOOR PLAN NORTH WING                         | IV            | 18                  | 6PM-6AM                    | 4,7           |  |  |  |  |  |
| 1.F.2            | 1ST FLOOR MECH 1F69                               | III           | 19                  | N/A                        | 1,3,4         |  |  |  |  |  |
| 2.A.1            | 2ND FLOOR KITCHEN & LOADING<br>DOCK               | III           | 20                  | 3PM-6AM                    | 4,7           |  |  |  |  |  |
| 2.C.1            | 2ND FLOOR PLAN SOUTH WING                         | III           | 21                  | 6PM-6AM                    | 4,7           |  |  |  |  |  |
| 2.B.1            | 2ND FLOOR PLAN NORTHEAST WING                     | IV            | 22                  | 6PM-6AM                    | 4,7           |  |  |  |  |  |
| 3.A.1            | 3RD FLOOR PLAN WEST WING                          | III           | 23                  | 6PM-6AM                    | 4,7           |  |  |  |  |  |
| 3.C.1            | 3RD FLOOR PLAN SOUTH WING                         | IV            | 24                  | 6PM-6AM                    | 4             |  |  |  |  |  |
| 3.B.1            | 3RD FLOOR TELEHEALTH & SURGERY PREP               | IV            | 25                  | 6PM-6AM                    | 4,6           |  |  |  |  |  |
| 3.F.1            | 3RD FLOOR SURGERY                                 | IV            | 26                  | 6PM-6AM                    | 4,6           |  |  |  |  |  |
| 3.E.1            | 3RD FLOOR SPS                                     | IV            | 27                  | 6PM-6AM                    | 4,6,7,8       |  |  |  |  |  |
| 4.A.1            | 4TH FLOOR PLAN WEST INPATIENT                     | III           | 28                  | 8AM-8PM                    | 4,7,9         |  |  |  |  |  |
| 4.C.1            | 4TH FLOOR INPATIENT SUPPORT                       | III           | 29                  | 8AM-8PM                    | 4,7           |  |  |  |  |  |
| 4.B.1            | 4TH FLOOR PLAN EAST INPATIENT                     | III           | 30                  | 8AM-8PM                    | 4,7,9         |  |  |  |  |  |
| 4.D.1            | 4TH FLOOR MECH 400                                | III           | 31                  | N/A                        | 4,5           |  |  |  |  |  |
| 5.A.1            | 5TH FLOOR PLAN WEST INPATIENT                     | III           | 32                  | 8AM-8PM                    | 4,7,9         |  |  |  |  |  |
| 5.A.2            | 5TH FLOOR INPATIENT SUPPORT                       | III           | 33                  | 8AM-8PM                    | 4,7           |  |  |  |  |  |
| 5.B.1            | 5TH FLOOR PLAN EAST INPATIENT                     | III           | 34                  | 8AM-8PM                    | 4,7,9         |  |  |  |  |  |
| 5.B.2            | 5TH FLOOR PLAN EAST INPATIENT                     | III           | 35                  | 8AM-8PM                    | 4,7,9         |  |  |  |  |  |
| 5.B.3            | 5TH FLOOR PLAN EAST INPATIENT                     | III           | 36                  | 8AM-8PM                    | 4,7,9         |  |  |  |  |  |
| 6.A.1            | 6TH FLOOR PLAN WEST INPATIENT                     | III           | 37                  | 8AM-8PM                    | 4,7,9         |  |  |  |  |  |
| 6.A.2            | 6TH FLOOR INPATIENT SUPPORT                       | III           | 38                  | 8AM-8PM                    | 4,7           |  |  |  |  |  |
| 6.B.1            | 6TH FLOOR PLAN EAST INPATIENT                     | III           | 39                  | 8AM-8PM                    | 4,7,9         |  |  |  |  |  |
| 6.B.2            | 6TH FLOOR PLAN EAST INPATIENT                     | III           | 40                  | 8AM-8PM                    | 4,7,9         |  |  |  |  |  |
| 7.A.1            | 7TH FLOOR PLAN WEST                               | III           | 41                  | 6PM-6AM                    | 4,7           |  |  |  |  |  |
| 7.A.2            | 7TH FLOOR PLAN SOUTH                              |               | 42                  | 6PM-6AM                    | 4,7           |  |  |  |  |  |
| 7.B.1            | 7TH FLOOR PLAN EAST                               | III           | 43                  | 6PM-6AM                    | 4,7           |  |  |  |  |  |
| 7.B.2            | 7TH FLOOR PLAN EAST                               | III           | 44                  | 6PM-6AM                    | 4,7           |  |  |  |  |  |

## PHASING GENERAL NOTES

GOVERNMENT.

- A. PHASING PLANS HEREIN ARE INTENDED FOR GENERAL GUIDANCE AND RESOURCE ALLOCATION. FINAL ZONE PHASING ORDER WILL BE DISCUSSED IN THE PRECONSTRUCTION MEETING FOLLOWING CONTRACT AWARD. CONTRACTOR SHALL SUBMIT A PHASING PLAN WITH DETAILED METHOD OF PROCEDURE FOR EACH PHASE, FOR REVIEW AND APPROVAL BY THE VHA PRIOR TO COMMENCING WORK.
- B. ANY CONCERNS OR OBJECTIONS TO MEETING ALL PHASING REQUIREMENTS HEREIN MUST BE PROVIDED IN WRITING PRIOR TO BIDDING. OTHERWISE, THE AWARDED CONTRACTOR IS RESPONSIBLE FOR MEETING ALL REQUIREMENTS, OR MAKING ALTERNATIVE ARRANGEMENTS TO MEET THE INTENT OF THE REQUIREMENTS TO THE SATISFACTION OF THE VHA COR, AT NO ADDITIONAL COST TO THE
- C. A TOTAL SYSTEM OUTAGE OF UP TO 8 HOURS MAY BE SCHEDULED WITH THE VHA COR ON A WEEKEND BETWEEN 6 PM AND 6 AM TO INITIALLY CUT IN VALVES IN THE SYSTEM TO ENABLE CONTINUED OPERATION THROUGHOUT ALL PHASES, WITH MINIMAL LOCALIZED OUTAGES AS ALLOWED PER THE PHASING SCHEDULE.
- D. DO NOT PROCEED WITH WORK IN THE NEXT PHASE UNTIL WORK IN THE PRECEDING PHASE HAS BEEN COMPLETED AND ACCEPTED IN WRITING BY THE VHA COR.
- E. PROVIDE ISOLATION VALVES AND PRESSURIZATION CONNECTIONS FOR NEW PIPES ENTERING AND EXITING ALL PHASING ZONES SUCH THAT THE NEW PIPING SPECIFIC TO A COMPLETED ZONE MAY BE TESTED ALONE IN ACCORDANCE WITH THE SPECIFICATIONS PRIOR TO PLACING BACK IN SERVICE. PIPE TESTING PER SPECIFICATIONS OF EACH ZONE SHALL BE INCLUDED IN THE ALLOCATED PHASING TIME FRAME FOR EACH PHASING ZONE
- F. ALL CONTRACTOR WORK, INCLUDING SET-UP, TAKE-DOWN, AND CLEANING OF THE AREA TO THE PREVIOUS OCCUPIED CONDITIONS SHALL OCCUR BETWEEN THE WORK HOURS NOTED FOR EACH PHASING ZONE, UNLESS SPECIFICALLY AUTHORIZED OTHERWISE IN WRITING BY THE VHA COR. ZONES SUCH AS MECHANICAL ROOMS WITH WORK HOURS NOTED "N/A" MAY BE WORKED IN AT ANY TIME, SUBJECT TO APPLICABLE FOOTNOTED RESTRICTIONS FOR MINIMIZING DOWNTIME AND KEEPING DOWNSTREAM SYSTEMS IN SERVICE.
- G. UNLESS OTHERWISE NOTED, NEIGHBORING PHASING ZONES WITH SIMILAR ALLOWABLE WORK HOURS MAY BE COMPLETED SIMULTANEOUSLY PROVIDED 2 WEEK PRIOR WRITTEN NOTICE IS GIVEN TO THE VHA COR.
- H. PROVIDE TEMPORARY CONSTRUCTION PARTITIONS AND/OR INFECTION CONTROL BARRIERS AS APPLICABLE AT BOUNDARIES OF ACTIVE PHASING ZONES OR AFFECTED WORK AREA(S) DURING WORK HOURS. REFER TO SPECIFICATIONS 01 35 26 FOR BARRIER AND OTHER REQUIREMENTS OF APPLICABLE ICRA CLASSIFICATIONS. COORDINATE BARRIER LOCATIONS AND CONSTRUCTION WITH THE VHA COR AND THE VHA INFECTION CONTROL OFFICER. ICRA CLASSIFICATIONS IN PHASING SCHEDULE ARE FOR INITIAL REFERENCE ONLY. COMPLETE ICRA PERMIT FOR EACH WORK AREA IN CONSULTATION WITH THE VHA FOR OFFICIAL CLASSIFICATIONS PRIOR TO START OF WORK.
- NO WORK SHALL OCCUR DURING THE TWO WEEKS PER YEAR DURING A JCAHO INSPECTION.
- J. PROVIDE SMOKE TIGHT SEPARATION BETWEEN ACTIVE PHASING ZONES AND ADJACENT OCCUPIED AREAS. VERIFY INTEGRITY OF EXISTING SMOKE PARTITIONS. PROVIDE TEMPORARY CONSTRUCTION PARTITIONS TO MAINTAIN SMOKE SEPARATION WHERE EXISTING SEPARATIONS IS COMPROMISED OR NON-EXISTING, IN ACCORDANCE WITH SPECIFICATIONS. ADDITIONALLY PROVIDE 1-HR FIRE PROTECTION IF SPRINKLERS ARE TO BE IMPAIRED IN THE AREA OF WORK.

## PHASING SCHEDULE FOOTNOTES

- PROVIDE TEMPORARY BYPASS FOR DOMESTIC WATER HEATERS TAKEN OUT OF SERVICE FOR MORE THAN 4 HOURS. ALLOCATE MANPOWER AS REQUIRED TO PERFORM BYPASS SWITCHOVERS AND FINAL TIE-INS TO STEAM SYSTEM WITHIN A 4-HOUR SHUTDOWN WINDOW.
- 2. PROVIDE TEMPORARY CONDENSATE PUMP FOR DURATION OF CONDENSATE PUMP REPLACEMENT. INCLUDE TEMPORARY POWER PROVISIONS AS NECESSARY ALONG WITH SUPERVISION.
- 3. PERFORM HW HX AND HW PUMP REPLACEMENTS, AND/OR STEAM PIPING REPLACEMENTS TO HW HXs, SUCH THAT HW FROM AT LEAST ONE HX IS AVAILABLE TO THE HW LOOP WITHOUT INTERRUPTION FOR MORE THAN 4 HOURS, UNLESS PERFORMED FROM JUNE THROUGH SEPTEMBER, INCLUSIVE.
- 4. PROVIDE TEMPORARY BYPASS FOR STEAM MAINS PASSING THROUGH THE PHASING ZONE TO DOWNSTREAM EQUIPMENT, SUCH THAT DOWNSTREAM MAINS REMAIN IN SERVICE WITHOUT INTERRUPTION FOR MORE THAN 4 HOURS.
- 5. PROVIDE TEMPORARY BYPASS TO AHU HEATING COIL AND HUMIDIFIER SUCH THAT STEAM IS AVAILABLE TO THE UNIT WITHOUT INTERRUPTION FOR MORE THAN 4 HOURS. HEATING COIL MAY BE TAKEN OFFLINE FOR LONGER IF PERFORMED FROM JUNE THROUGH SEPTEMBER, INCLUSIVE.
- 6. OVERALL ZONE MUST STAY IN CONTINUED OPERATION. PROVIDE TEMPORARY BARRIERS AROUND LOCAL AREAS OF WORK OR UTILIZE HEPA CARTS. COORDINATE WITH SITE IN WRITING AT LEAST ONE WEEK IN ADVANCE OF START IN A NEW LOCATION TO FACILITATE RELOCATION OF PERSONNEL AND EQUIPMENT BY THE SITE AS NEEDED.
- 7. PERFORM TIE-INS OF NEW RADIANT CEILING PANELS INTO EXISTING HW LOOP SUCH THAT HW SERVICE TO AREAS BEYOND THE ACTIVE PHASING ZONE IS NOT INTERRUPTED FOR MORE THAN 4 HOURS, UNLESS PERFORMED FROM JUNE THROUGH SEPTEMBER, INCLUSIVE.
- 8. MAXIMUM ALLOWABLE STERILIZER DOWNTIME IS 4 HOURS. OTHERWISE, CONTRACTOR SHALL PROVIDE TEMPORARY CLEAN STEAM GENERATOR TO MAINTAIN OPERATIONS, INCLUDING ALL REQUIRED CONNECTIONS, POWER, ETC.
- PERFORM WORK IN ONE INPATIENT ROOM AT A TIME AND ONLY DURING DAY HOURS AS SCHEDULED TO MINIMIZE DISTURBANCE TO RESIDENTS. COORDINATE WITH SITE IN WRITING AT LEAST ONE WEEK IN ADVANCE OF START IN A NEW ROOM TO FACILITATE RELOCATION OF RESIDENTS, PERSONNEL, AND EQUIPMENT BY THE SITE AS NEEDED.