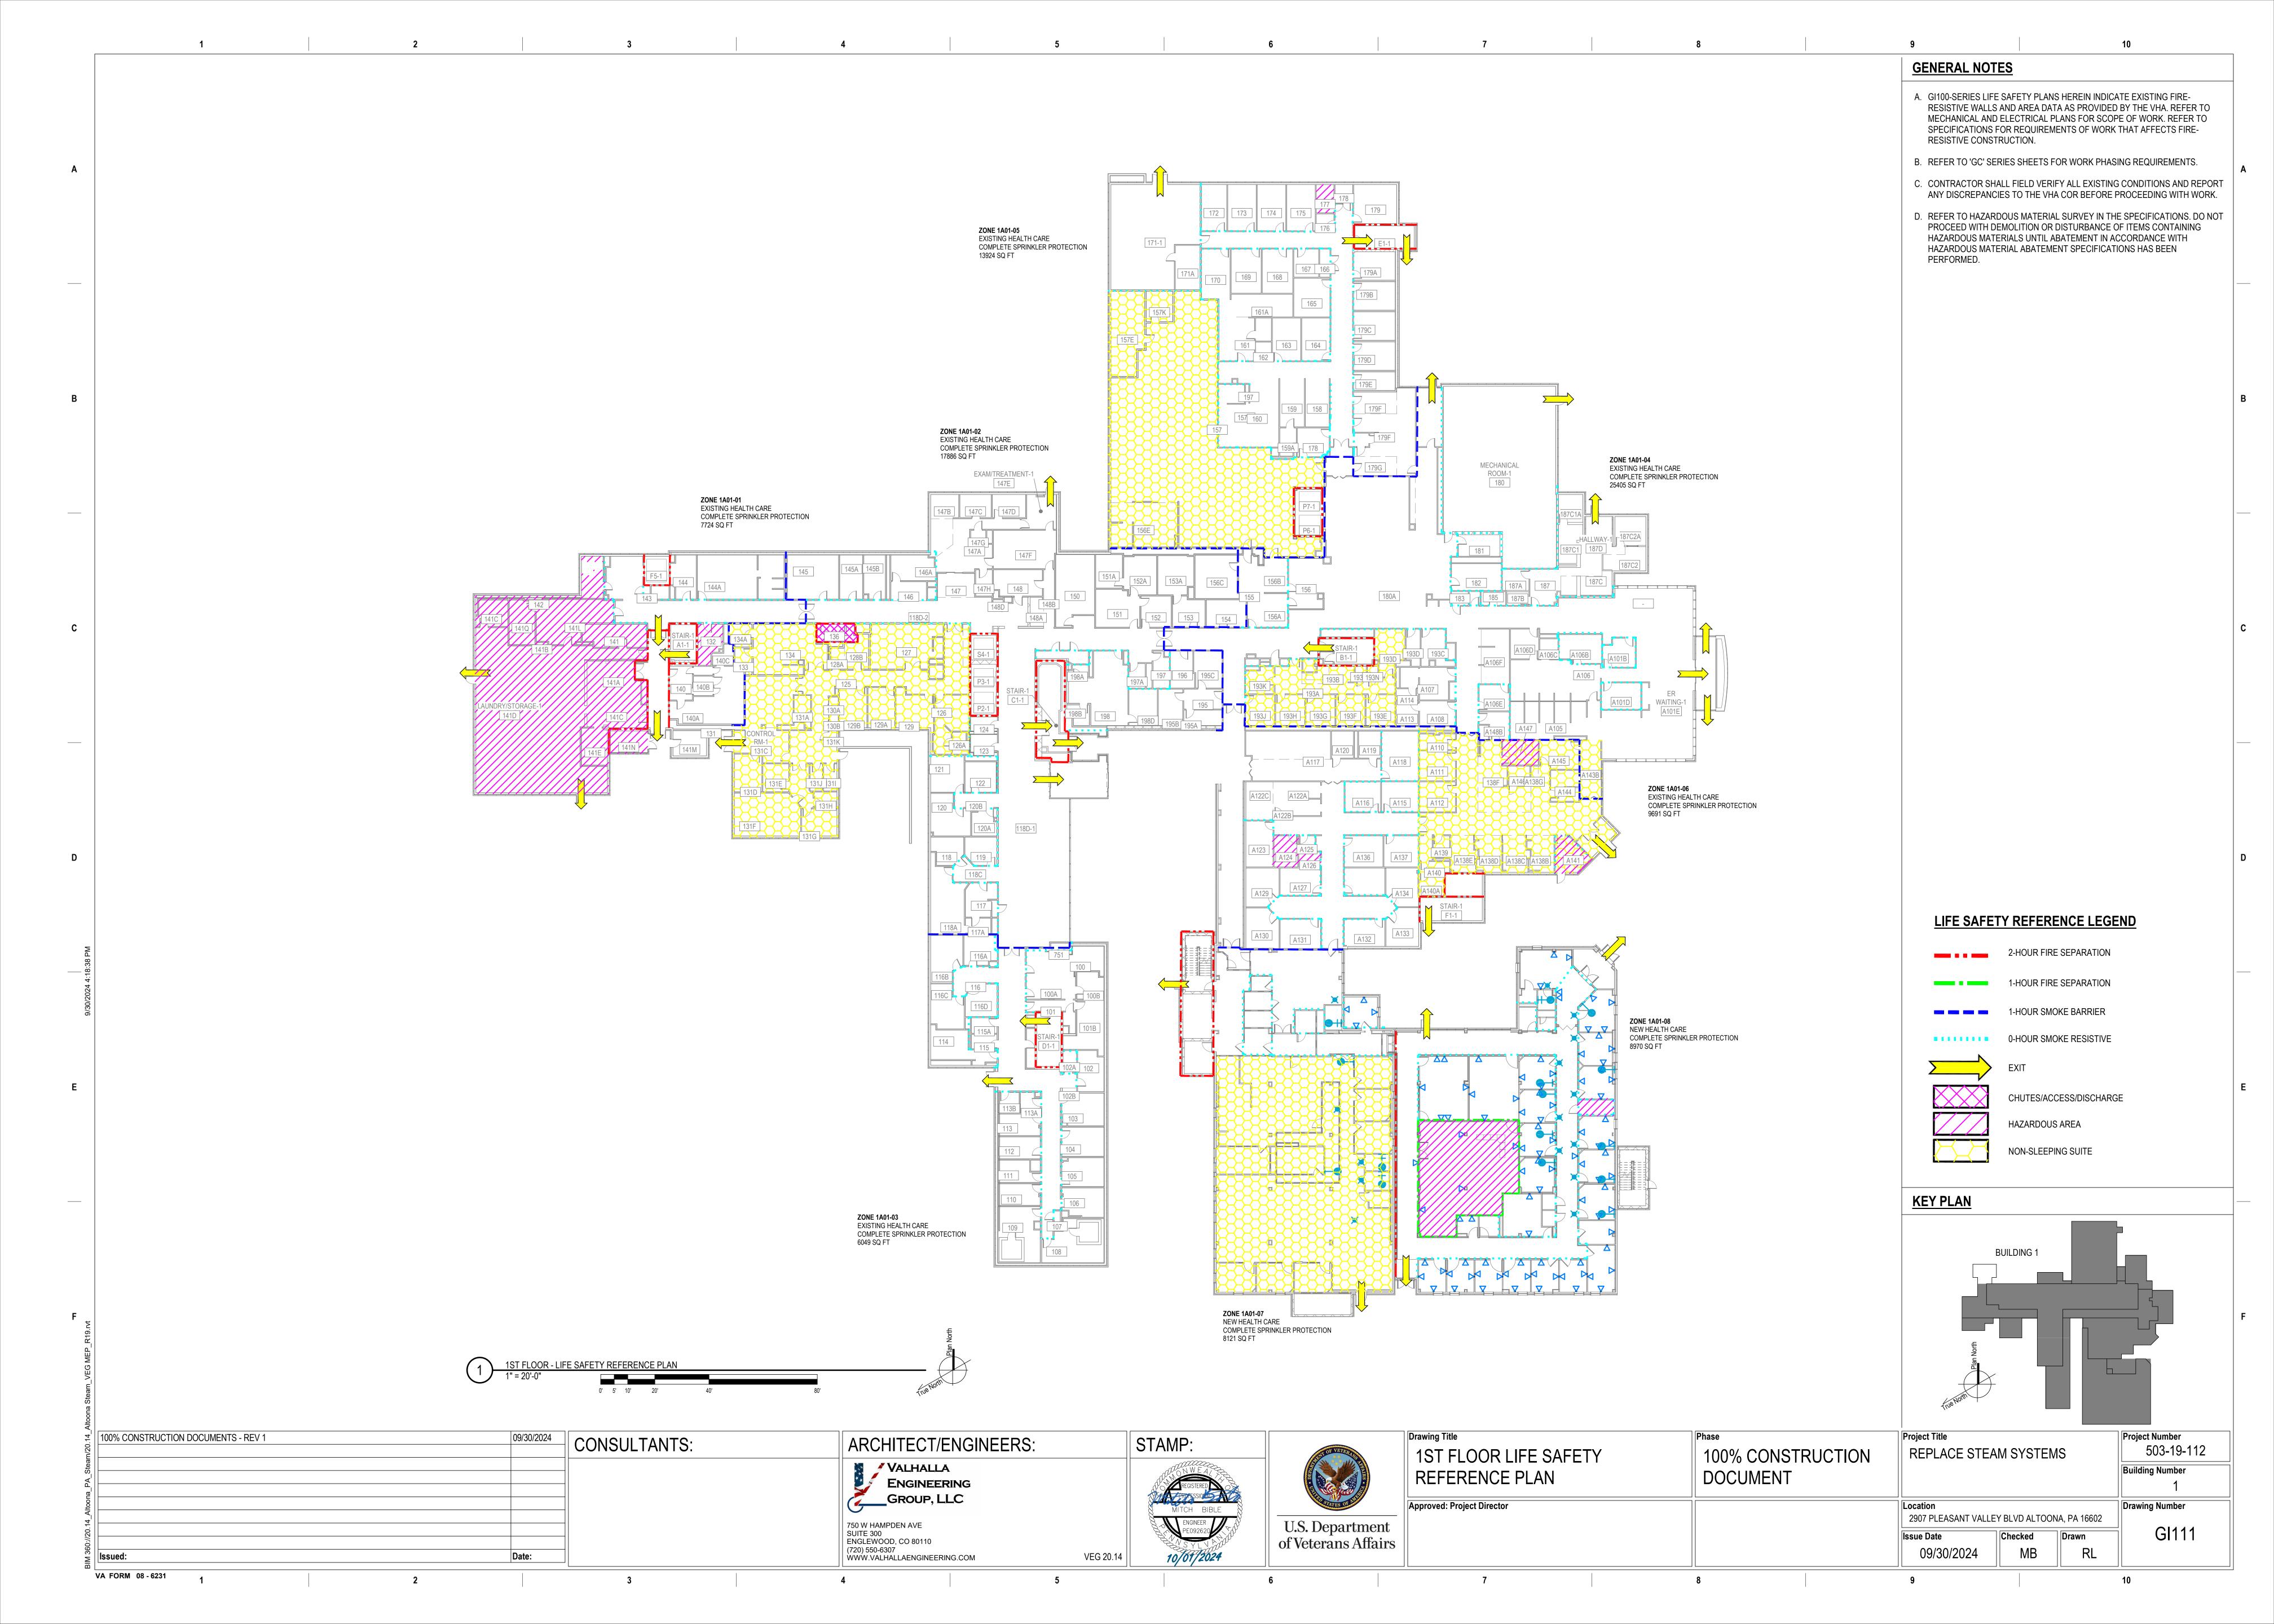

## JAMES E. VAN ZANDT VA MEDICAL CENTER 2907 PLEASANT VALLEY BLVD ALTOONA, PA 16602 VAMC PROJECT #: 503-19-112 REPLACE STEAM SYSTEMS

VEG 20.14

ENGLEWOOD, CO 80110

VA FORM 08 - 6231

WWW.VALHALLAENGINEERING.COM