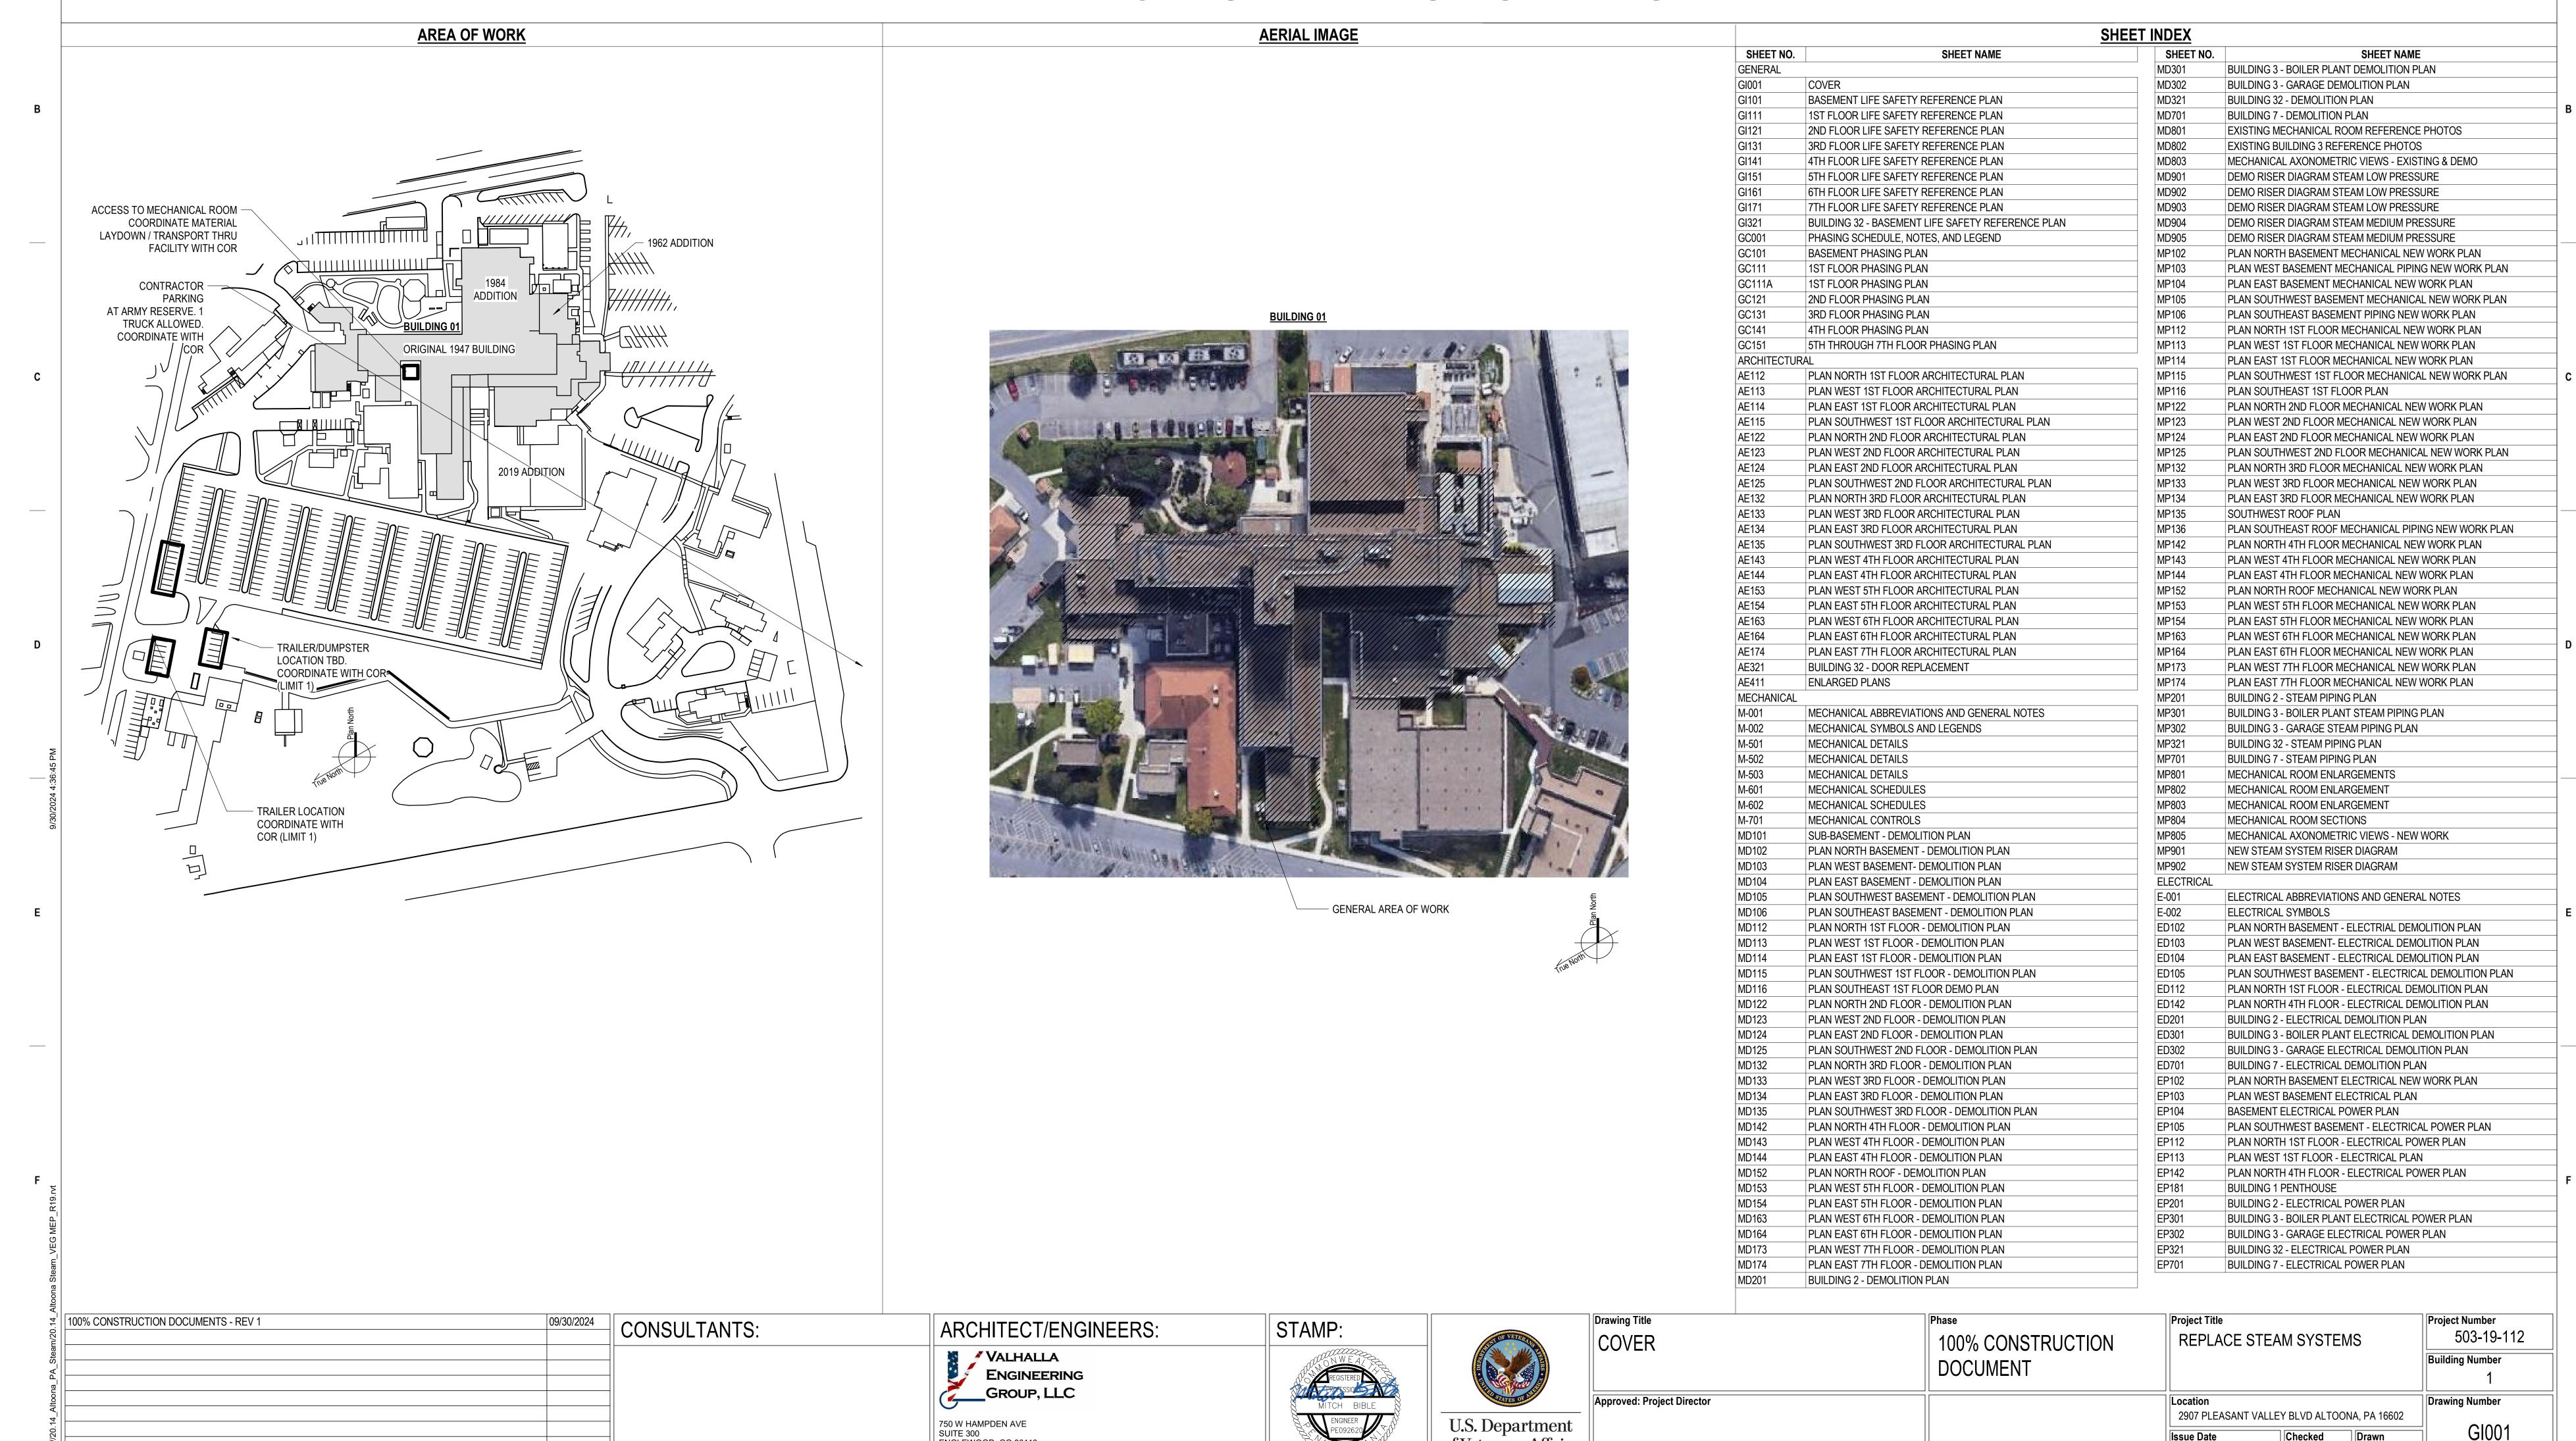

## JAMES E. VAN ZANDT VA MEDICAL CENTER 2907 PLEASANT VALLEY BLVD ALTOONA, PA 16602 VAMC PROJECT #: 503-19-112 REPLACE STEAM SYSTEMS

VEG 20.14

ENGLEWOOD, CO 80110

VA FORM 08 - 6231

WWW.VALHALLAENGINEERING.COM