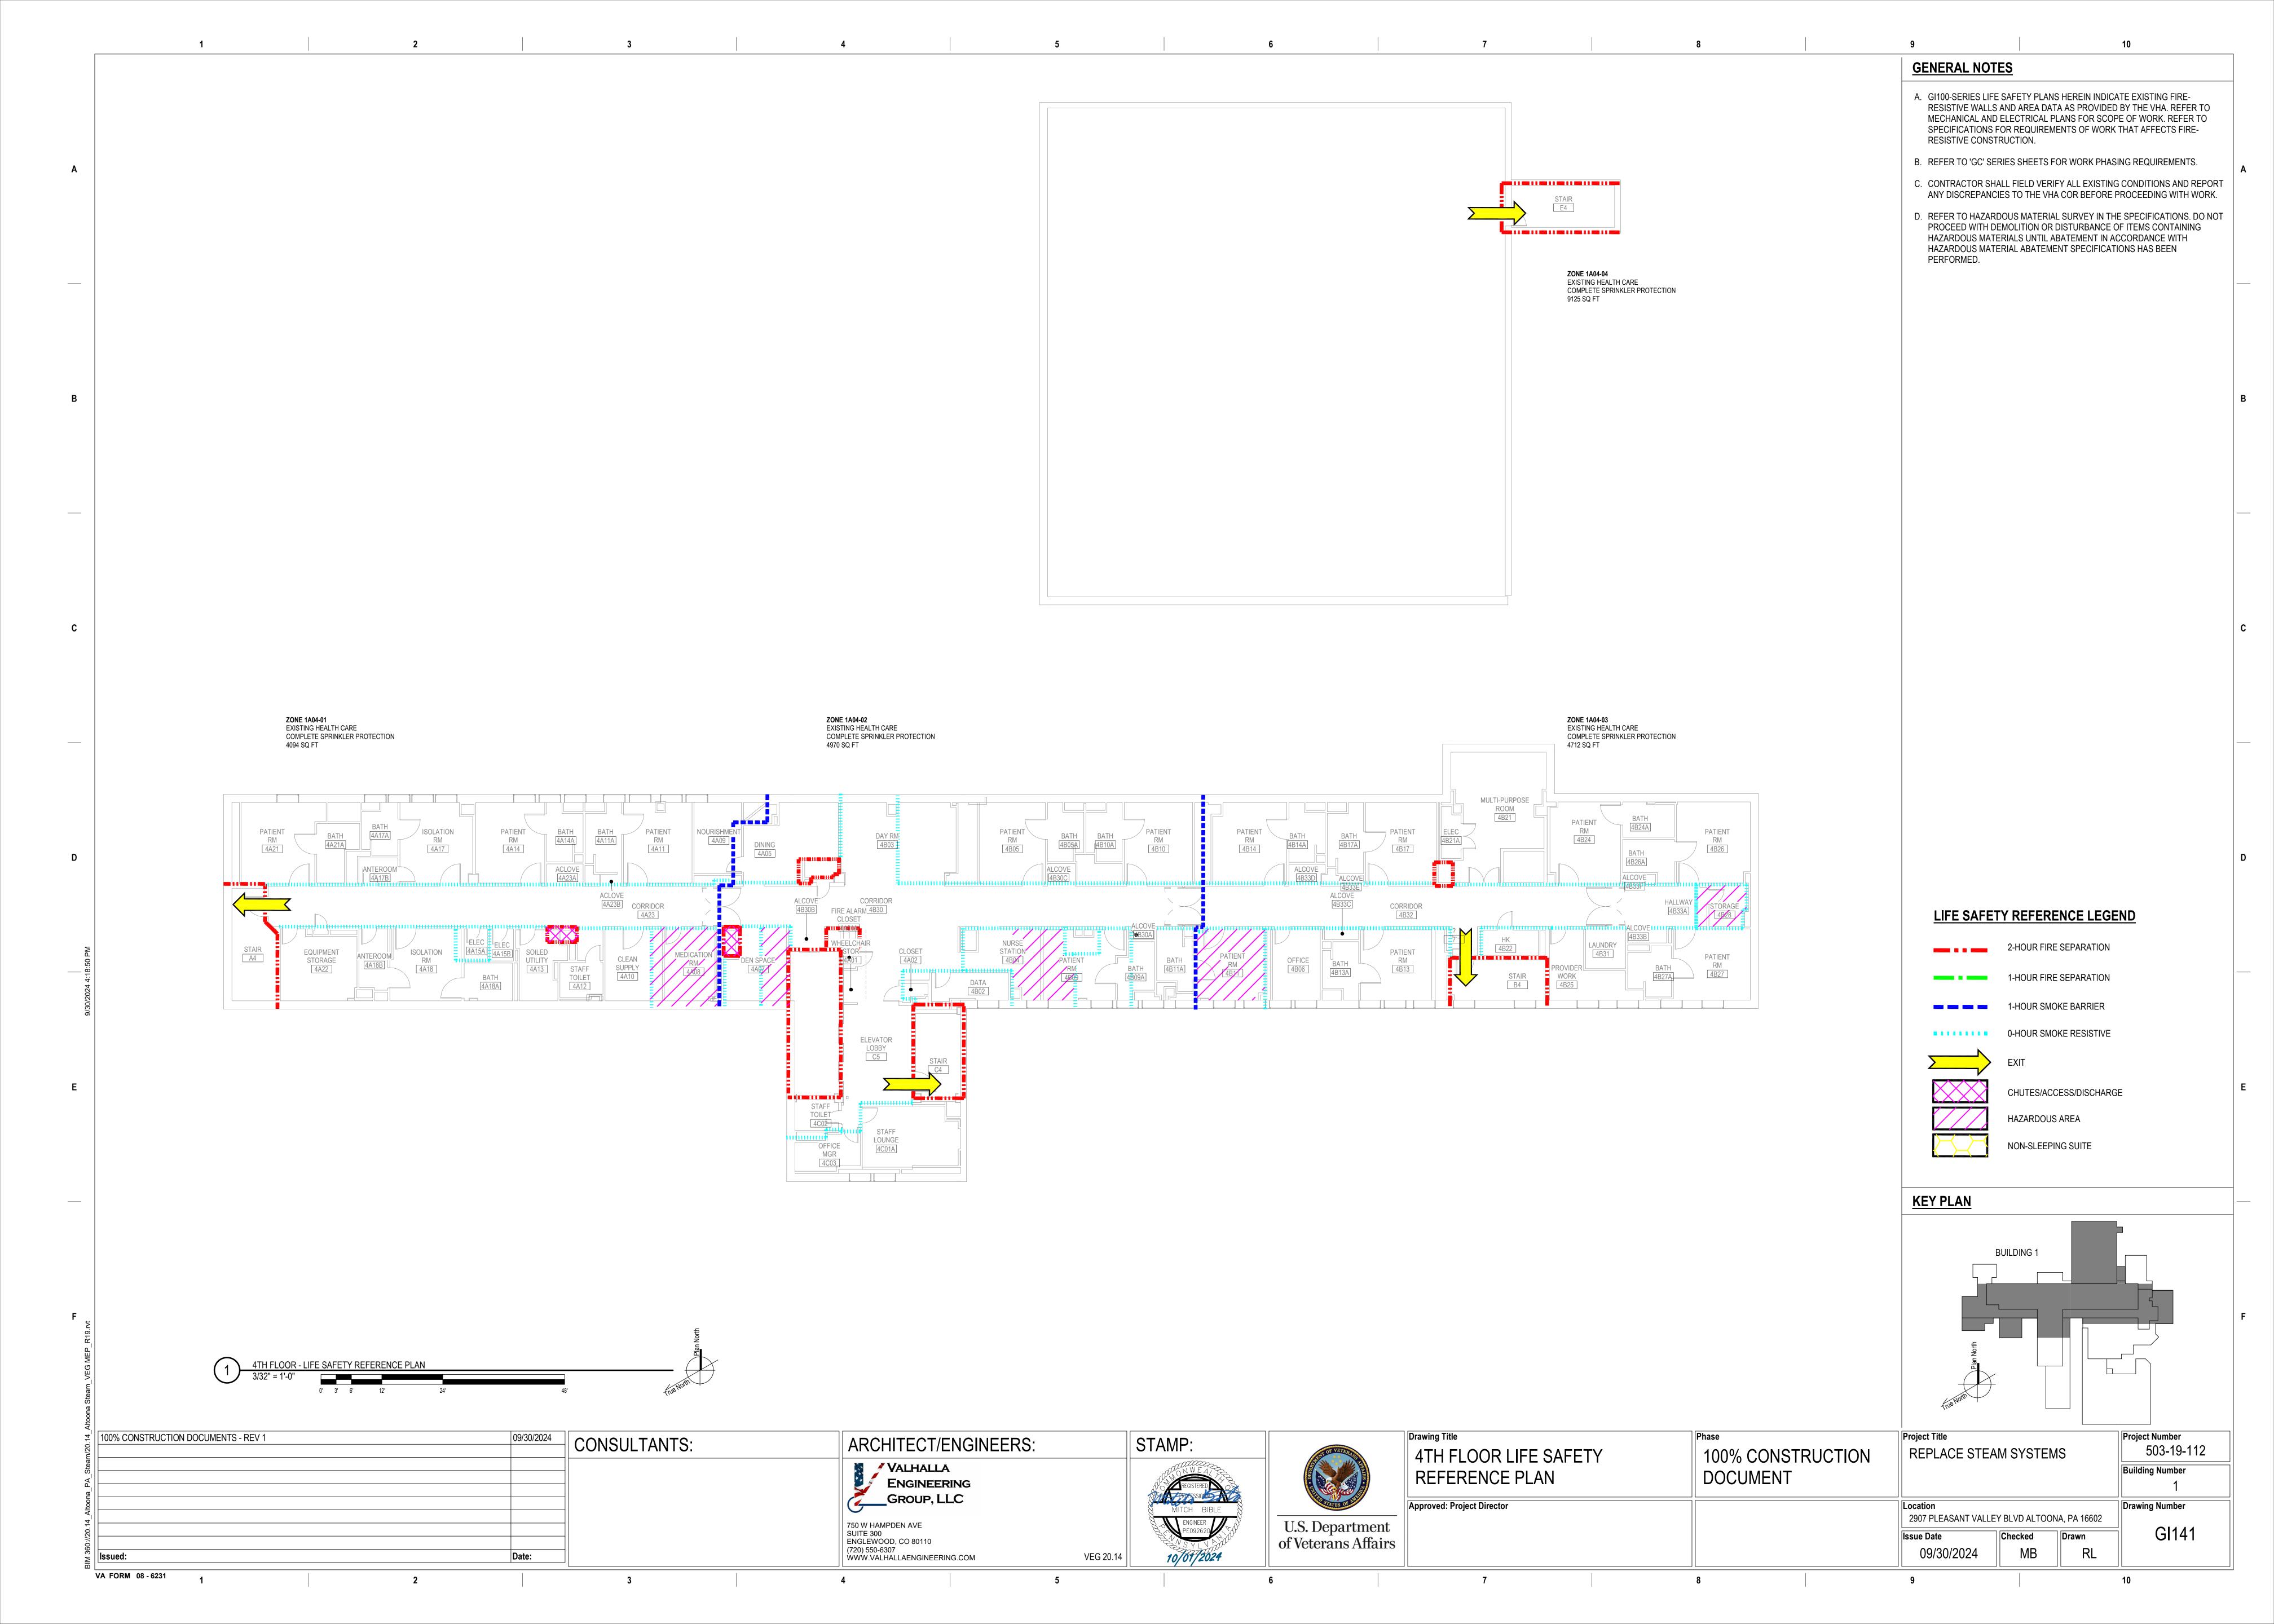

## PHASING GENERAL NOTES

GOVERNMENT.

- A. PHASING PLANS HEREIN ARE INTENDED FOR GENERAL GUIDANCE AND RESOURCE ALLOCATION. FINAL ZONE PHASING ORDER WILL BE DISCUSSED IN THE PRECONSTRUCTION MEETING FOLLOWING CONTRACT AWARD. CONTRACTOR SHALL SUBMIT A PHASING PLAN WITH DETAILED METHOD OF PROCEDURE FOR EACH PHASE, FOR REVIEW AND APPROVAL BY THE VHA PRIOR TO COMMENCING WORK.
- B. ANY CONCERNS OR OBJECTIONS TO MEETING ALL PHASING REQUIREMENTS HEREIN MUST BE PROVIDED IN WRITING PRIOR TO BIDDING. OTHERWISE, THE AWARDED CONTRACTOR IS RESPONSIBLE FOR MEETING ALL REQUIREMENTS, OR MAKING ALTERNATIVE ARRANGEMENTS TO MEET THE INTENT OF THE REQUIREMENTS TO THE SATISFACTION OF THE VHA COR, AT NO ADDITIONAL COST TO THE
- C. A TOTAL SYSTEM OUTAGE OF UP TO 8 HOURS MAY BE SCHEDULED WITH THE VHA COR ON A WEEKEND BETWEEN 6 PM AND 6 AM TO INITIALLY CUT IN VALVES IN THE SYSTEM TO ENABLE CONTINUED OPERATION THROUGHOUT ALL PHASES, WITH MINIMAL LOCALIZED OUTAGES AS ALLOWED PER THE PHASING SCHEDULE.
- D. DO NOT PROCEED WITH WORK IN THE NEXT PHASE UNTIL WORK IN THE PRECEDING PHASE HAS BEEN COMPLETED AND ACCEPTED IN WRITING BY THE VHA COR.
- E. PROVIDE ISOLATION VALVES AND PRESSURIZATION CONNECTIONS FOR NEW PIPES ENTERING AND EXITING ALL PHASING ZONES SUCH THAT THE NEW PIPING SPECIFIC TO A COMPLETED ZONE MAY BE TESTED ALONE IN ACCORDANCE WITH THE SPECIFICATIONS PRIOR TO PLACING BACK IN SERVICE. PIPE TESTING PER SPECIFICATIONS OF EACH ZONE SHALL BE INCLUDED IN THE ALLOCATED PHASING TIME FRAME FOR EACH PHASING ZONE
- F. ALL CONTRACTOR WORK, INCLUDING SET-UP, TAKE-DOWN, AND CLEANING OF THE AREA TO THE PREVIOUS OCCUPIED CONDITIONS SHALL OCCUR BETWEEN THE WORK HOURS NOTED FOR EACH PHASING ZONE, UNLESS SPECIFICALLY AUTHORIZED OTHERWISE IN WRITING BY THE VHA COR. ZONES SUCH AS MECHANICAL ROOMS WITH WORK HOURS NOTED "N/A" MAY BE WORKED IN AT ANY TIME, SUBJECT TO APPLICABLE FOOTNOTED RESTRICTIONS FOR MINIMIZING DOWNTIME AND KEEPING DOWNSTREAM SYSTEMS IN SERVICE.
- G. UNLESS OTHERWISE NOTED, NEIGHBORING PHASING ZONES WITH SIMILAR ALLOWABLE WORK HOURS MAY BE COMPLETED SIMULTANEOUSLY PROVIDED 2 WEEK PRIOR WRITTEN NOTICE IS GIVEN TO THE VHA COR.
- H. PROVIDE TEMPORARY CONSTRUCTION PARTITIONS AND/OR INFECTION CONTROL BARRIERS AS APPLICABLE AT BOUNDARIES OF ACTIVE PHASING ZONES OR AFFECTED WORK AREA(S) DURING WORK HOURS. REFER TO SPECIFICATIONS 01 35 26 FOR BARRIER AND OTHER REQUIREMENTS OF APPLICABLE ICRA CLASSIFICATIONS. COORDINATE BARRIER LOCATIONS AND CONSTRUCTION WITH THE VHA COR AND THE VHA INFECTION CONTROL OFFICER. ICRA CLASSIFICATIONS IN PHASING SCHEDULE ARE FOR INITIAL REFERENCE ONLY. COMPLETE ICRA PERMIT FOR EACH WORK AREA IN CONSULTATION WITH THE VHA FOR OFFICIAL CLASSIFICATIONS PRIOR TO START OF WORK.
- NO WORK SHALL OCCUR DURING THE TWO WEEKS PER YEAR DURING A JCAHO INSPECTION.
- J. PROVIDE SMOKE TIGHT SEPARATION BETWEEN ACTIVE PHASING ZONES AND ADJACENT OCCUPIED AREAS. VERIFY INTEGRITY OF EXISTING SMOKE PARTITIONS. PROVIDE TEMPORARY CONSTRUCTION PARTITIONS TO MAINTAIN SMOKE SEPARATION WHERE EXISTING SEPARATIONS IS COMPROMISED OR NON-EXISTING, IN ACCORDANCE WITH SPECIFICATIONS. ADDITIONALLY PROVIDE 1-HR FIRE PROTECTION IF SPRINKLERS ARE TO BE IMPAIRED IN THE AREA OF WORK.

## PHASING SCHEDULE FOOTNOTES

- PROVIDE TEMPORARY BYPASS FOR DOMESTIC WATER HEATERS TAKEN OUT OF SERVICE FOR MORE THAN 4 HOURS. ALLOCATE MANPOWER AS REQUIRED TO PERFORM BYPASS SWITCHOVERS AND FINAL TIE-INS TO STEAM SYSTEM WITHIN A 4-HOUR SHUTDOWN WINDOW.
- 2. PROVIDE TEMPORARY CONDENSATE PUMP FOR DURATION OF CONDENSATE PUMP REPLACEMENT. INCLUDE TEMPORARY POWER PROVISIONS AS NECESSARY ALONG WITH SUPERVISION.
- 3. PERFORM HW HX AND HW PUMP REPLACEMENTS, AND/OR STEAM PIPING REPLACEMENTS TO HW HXs, SUCH THAT HW FROM AT LEAST ONE HX IS AVAILABLE TO THE HW LOOP WITHOUT INTERRUPTION FOR MORE THAN 4 HOURS, UNLESS PERFORMED FROM JUNE THROUGH SEPTEMBER, INCLUSIVE.
- 4. PROVIDE TEMPORARY BYPASS FOR STEAM MAINS PASSING THROUGH THE PHASING ZONE TO DOWNSTREAM EQUIPMENT, SUCH THAT DOWNSTREAM MAINS REMAIN IN SERVICE WITHOUT INTERRUPTION FOR MORE THAN 4 HOURS.
- 5. PROVIDE TEMPORARY BYPASS TO AHU HEATING COIL AND HUMIDIFIER SUCH THAT STEAM IS AVAILABLE TO THE UNIT WITHOUT INTERRUPTION FOR MORE THAN 4 HOURS. HEATING COIL MAY BE TAKEN OFFLINE FOR LONGER IF PERFORMED FROM JUNE THROUGH SEPTEMBER, INCLUSIVE.
- 6. OVERALL ZONE MUST STAY IN CONTINUED OPERATION. PROVIDE TEMPORARY BARRIERS AROUND LOCAL AREAS OF WORK OR UTILIZE HEPA CARTS. COORDINATE WITH SITE IN WRITING AT LEAST ONE WEEK IN ADVANCE OF START IN A NEW LOCATION TO FACILITATE RELOCATION OF PERSONNEL AND EQUIPMENT BY THE SITE AS NEEDED.
- 7. PERFORM TIE-INS OF NEW RADIANT CEILING PANELS INTO EXISTING HW LOOP SUCH THAT HW SERVICE TO AREAS BEYOND THE ACTIVE PHASING ZONE IS NOT INTERRUPTED FOR MORE THAN 4 HOURS, UNLESS PERFORMED FROM JUNE THROUGH SEPTEMBER, INCLUSIVE.
- 8. MAXIMUM ALLOWABLE STERILIZER DOWNTIME IS 4 HOURS. OTHERWISE, CONTRACTOR SHALL PROVIDE TEMPORARY CLEAN STEAM GENERATOR TO MAINTAIN OPERATIONS, INCLUDING ALL REQUIRED CONNECTIONS, POWER, ETC.
- PERFORM WORK IN ONE INPATIENT ROOM AT A TIME AND ONLY DURING DAY HOURS AS SCHEDULED TO MINIMIZE DISTURBANCE TO RESIDENTS. COORDINATE WITH SITE IN WRITING AT LEAST ONE WEEK IN ADVANCE OF START IN A NEW ROOM TO FACILITATE RELOCATION OF RESIDENTS, PERSONNEL, AND EQUIPMENT BY THE SITE AS NEEDED.