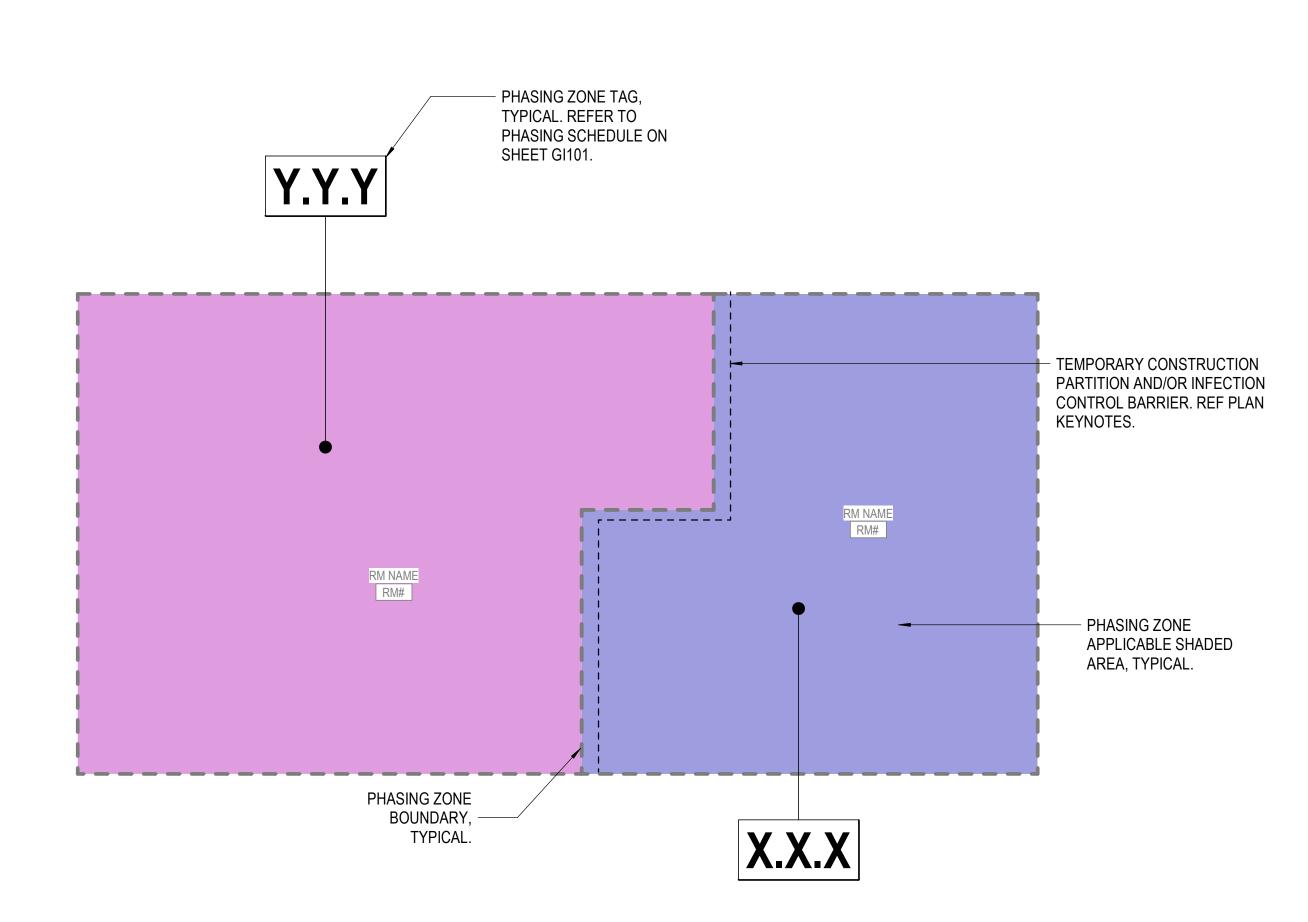

## JAMES E. VAN ZANDT VA MEDICAL CENTER 2907 PLEASANT VALLEY BLVD ALTOONA, PA 16602 VAMC PROJECT #: 503-19-112 REPLACE STEAM SYSTEMS



VEG 20.14

ENGLEWOOD, CO 80110

VA FORM 08 - 6231

WWW.VALHALLAENGINEERING.COM

of Veterans Affairs

09/30/2024





















PHASING PLANS LEGEND

| PHASING SCHEDULE |                                                   |               |                     |                            |               |  |  |  |  |  |
|------------------|---------------------------------------------------|---------------|---------------------|----------------------------|---------------|--|--|--|--|--|
| PHASING<br>ZONE  | ZONE DESCRIPTION                                  | ICRA<br>CLASS | PHASING<br>SEQUENCE | ALLOWABLE<br>WORK<br>HOURS | FOOT<br>NOTES |  |  |  |  |  |
| B.A.1            | MAIN STEAM ENTRANCE MECH RM<br>BA10 & SUBBASEMENT | III           | 1                   | N/A                        | 1,2,3,4       |  |  |  |  |  |
| B.A.2            | BASEMENT MAIL ROOM & CORRIDOR                     | III           | 2