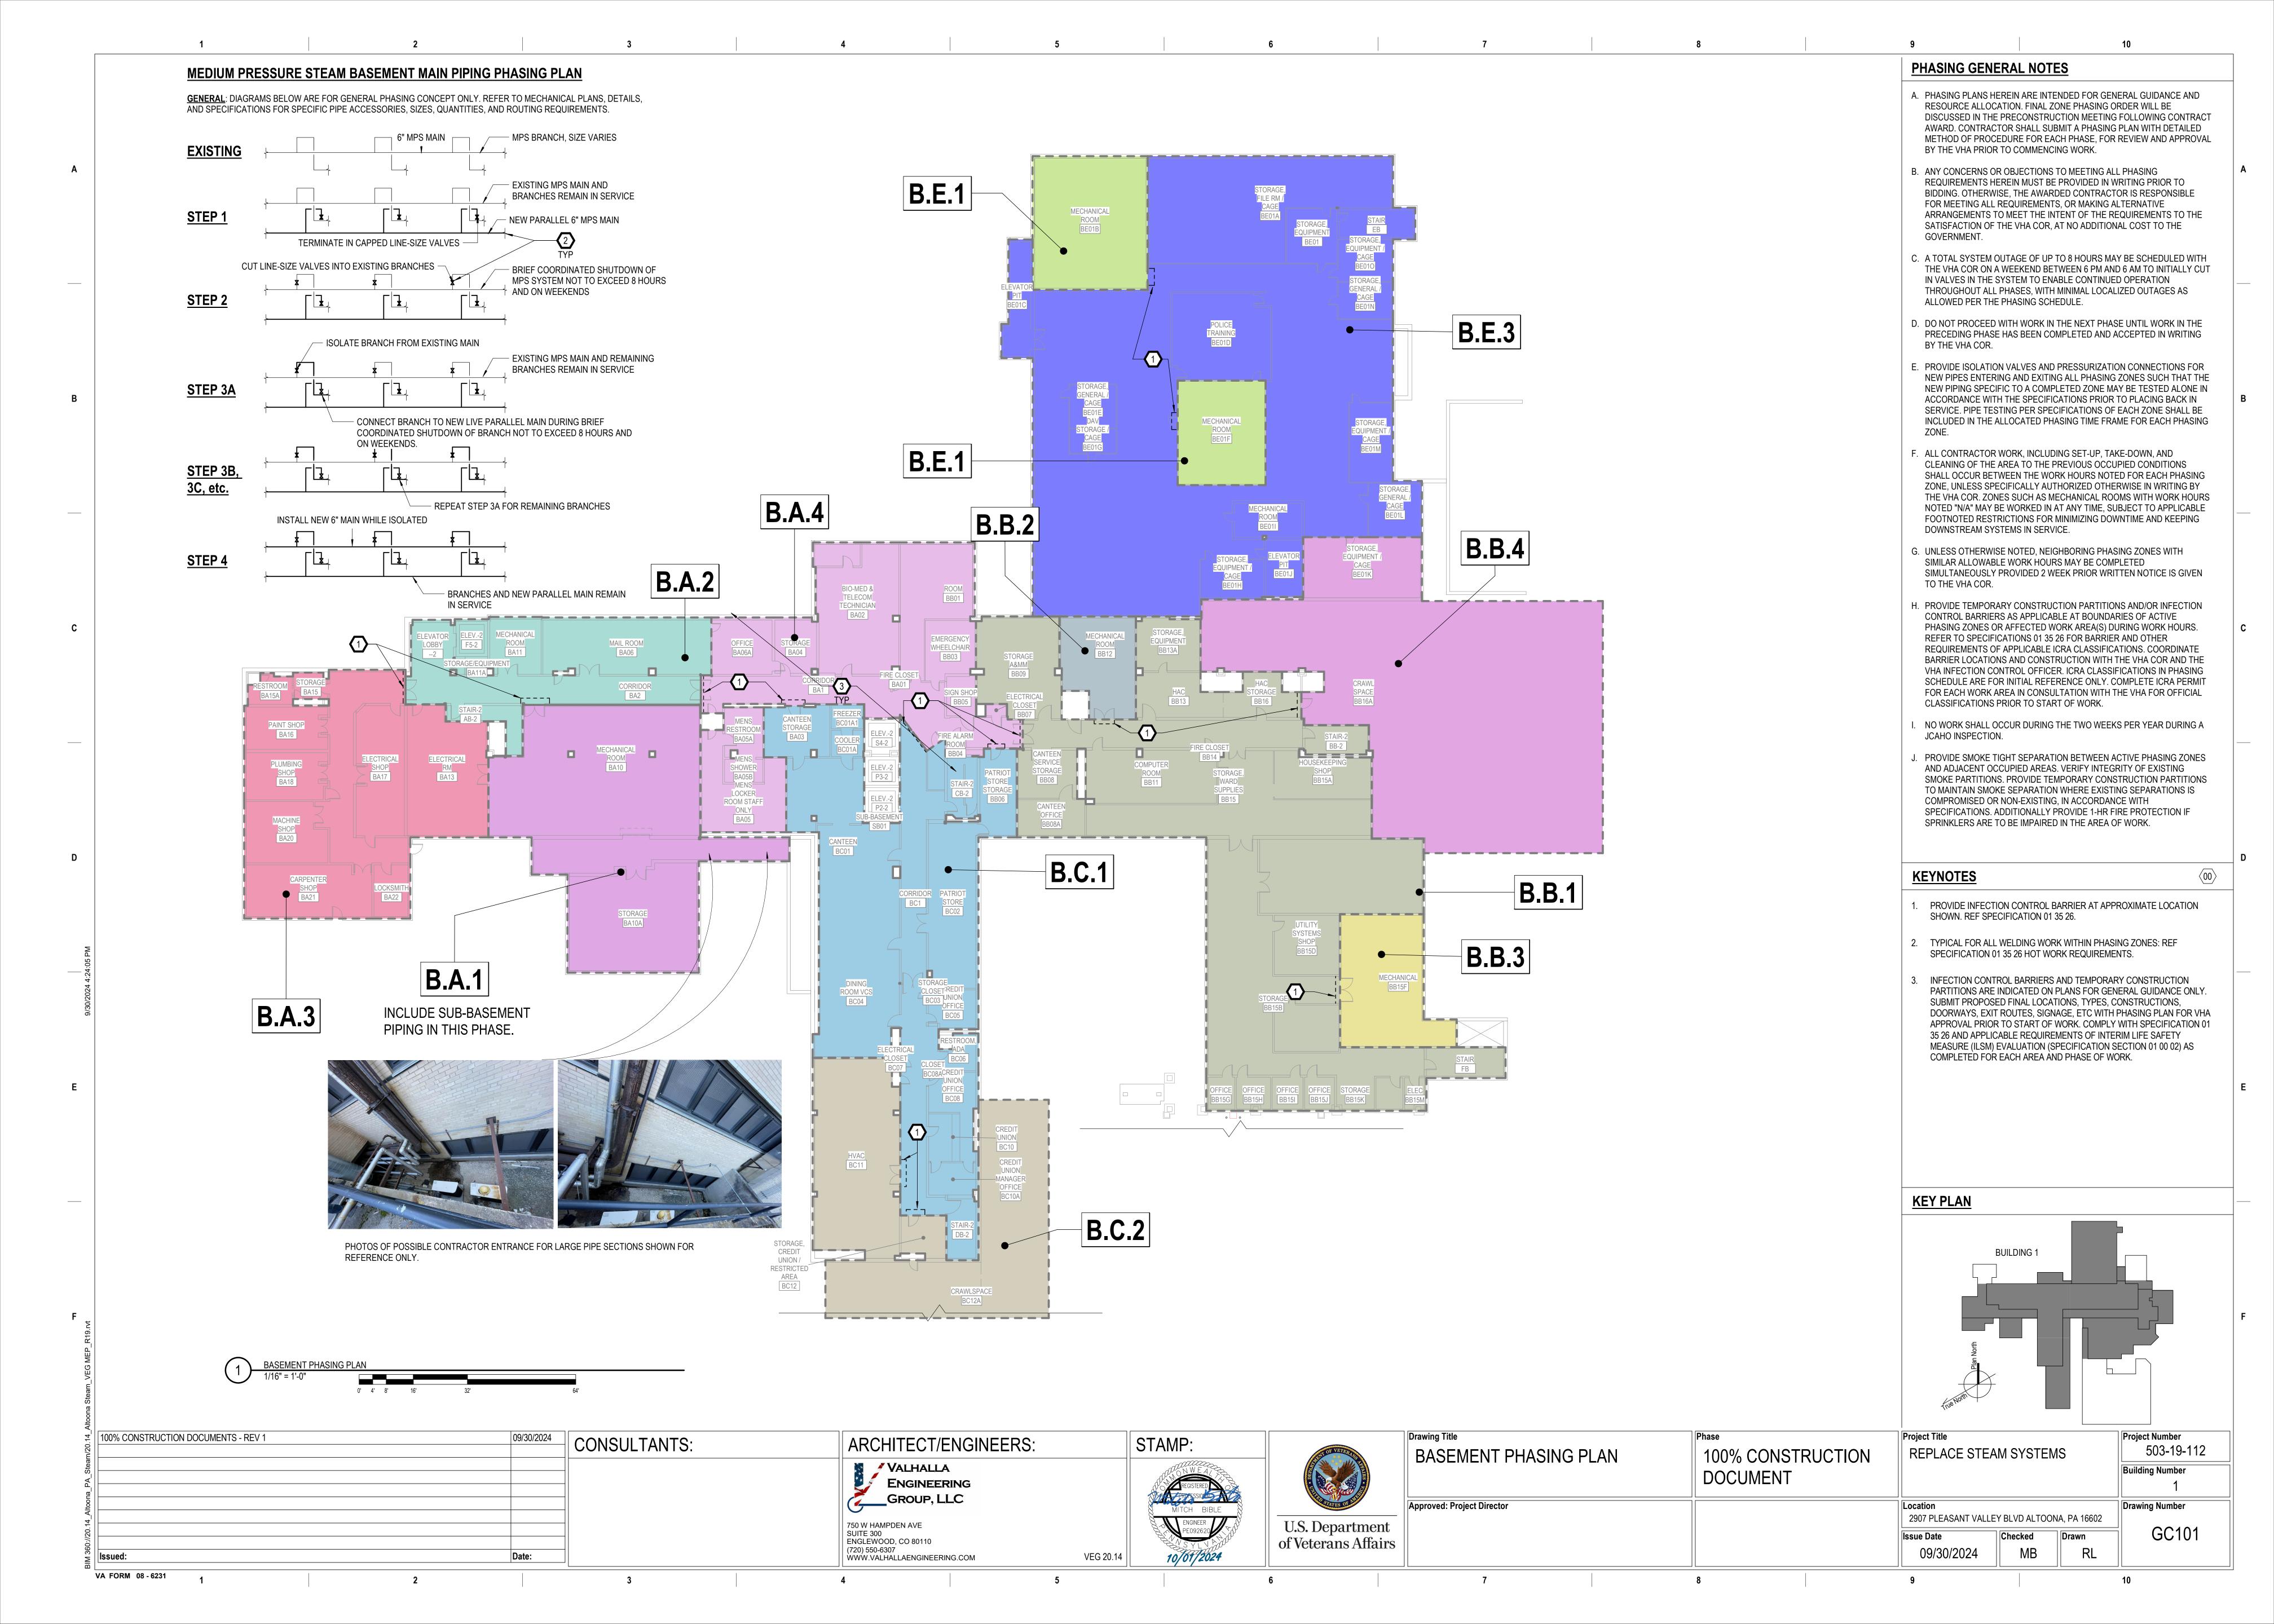

of Veterans Affairs

09/30/2024

PHASING PLANS LEGEND

| PHASING SCHEDULE |                                                   |               |                     |                            |               |  |  |  |  |  |
|------------------|---------------------------------------------------|---------------|---------------------|----------------------------|---------------|--|--|--|--|--|
| PHASING<br>ZONE  | ZONE DESCRIPTION                                  | ICRA<br>CLASS | PHASING<br>SEQUENCE | ALLOWABLE<br>WORK<br>HOURS | FOOT<br>NOTES |  |  |  |  |  |
| B.A.1            | MAIN STEAM ENTRANCE MECH RM<br>BA10 & SUBBASEMENT | III           | 1                   | N/A                        | 1,2,3,4       |  |  |  |  |  |
| B.A.2            | BASEMENT MAIL ROOM & CORRIDOR                     | III           | 2                   | 6PM-6AM                    | 4             |  |  |  |  |  |
| B.A.3            | BASEMENT SHOPS                                    | III           | 3                   | 6PM-6AM                    | 4             |  |  |  |  |  |
| B.A.4            | BASEMENT BIOMED                                   | III           | 4                   | 6PM-6AM                    | 4             |  |  |  |  |  |
| B.C.1            | BASEMENT CANTEEN                                  | III           | 5                   | 6PM-6AM                    | 4             |  |  |  |  |  |
| B.C.2            | BASEMENT MECH BC11                                | III           | 6                   | N/A                        | 2,4,5         |  |  |  |  |  |
| B.B.1            | BASEMENT MISC.                                    | III           | 7                   | 6PM-6AM                    | 4             |  |  |  |  |  |
| B.B.2            | BASEMENT MECH BB12                                | III           | 8                   | N/A                        | 2,3,4         |  |  |  |  |  |
| B.B.3            | BASEMENT MECH BB15F                               | III           | 9                   | N/A                        | 2,3,4,5       |  |  |  |  |  |
| B.B.4            | BASEMENT CRAWLSPACE                               | III           | 10                  | N/A                        | 4             |  |  |  |  |  |
| B.E.3            | BASEMENT 1984                                     | III           | 11                  | 6PM-6AM                    | 4             |  |  |  |  |  |
| B.E.1            | BASEMENT MECH BE01F&01B                           | III           | 11                  | N/A                        | 2             |  |  |  |  |  |
| 1.E.2            | LAUNDRY                                           |               | 12                  | 4PM-6AM                    | 4             |  |  |  |  |  |
| 1.E.1            | 1ST FLOOR RADIOLOGY                               |               | 13                  | 6PM-6AM                    | 4,7           |  |  |  |  |  |
| 1.D.3            | 1ST FLOOR PLAN SOUTH WING                         | IV            | 14                  | 6PM-6AM                    | 4,7           |  |  |  |  |  |
| 1.G.1            | 1ST FLOOR CENTRAL CORRIDOR & OFFICES              | IV            | 15                  | 6PM-6AM                    | 4,7           |  |  |  |  |  |
| 1.F.3            | 1ST FLOOR ER ENTRANCE                             | IV            | 16                  | 10PM-6AM                   | 4,6           |  |  |  |  |  |
| 1.G.2            | 1ST FLOOR MECH 1G10                               | III           | 17                  | N/A                        | 4,5           |  |  |  |  |  |
| 1.F.1            | 1ST FLOOR PLAN NORTH WING                         | IV            | 18                  | 6PM-6AM                    | 4,7           |  |  |  |  |  |
| 1.F.2            | 1ST FLOOR MECH 1F69                               | III           | 19                  | N/A                        | 1,3,4         |  |  |  |  |  |
| 2.A.1            | 2ND FLOOR KITCHEN & LOADING<br>DOCK               | III           | 20                  | 3PM-6AM                    | 4,7           |  |  |  |  |  |
| 2.C.1            | 2ND FLOOR PLAN SOUTH WING                         | III           | 21                  | 6PM-6AM                    | 4,7           |  |  |  |  |  |
| 2.B.1            | 2ND FLOOR PLAN NORTHEAST WING                     | IV            | 22                  | 6PM-6AM                    | 4,7           |  |  |  |  |  |
| 3.A.1            | 3RD FLOOR PLAN WEST WING                          | III           | 23                  | 6PM-6AM                    | 4,7           |  |  |  |  |  |
| 3.C.1            | 3RD FLOOR PLAN SOUTH WING                         | IV            | 24                  | 6PM-6AM                    | 4             |  |  |  |  |  |
| 3.B.1            | 3RD FLOOR TELEHEALTH & SURGERY PREP               | IV            | 25                  | 6PM-6AM                    | 4,6           |  |  |  |  |  |
| 3.F.1            | 3RD FLOOR SURGERY                                 | IV            | 26                  | 6PM-6AM                    | 4,6           |  |  |  |  |  |
| 3.E.1            | 3RD FLOOR SPS                                     | IV            | 27                  | 6PM-6AM                    | 4,6,7,8       |  |  |  |  |  |
| 4.A.1            | 4TH FLOOR PLAN WEST INPATIENT                     | III           | 28                  | 8AM-8PM                    | 4,7,9         |  |  |  |  |  |
| 4.C.1            | 4TH FLOOR INPATIENT SUPPORT                       | III           | 29                  | 8AM-8PM                    | 4,7           |  |  |  |  |  |
| 4.B.1            | 4TH FLOOR PLAN EAST INPATIENT                     | III           | 30                  | 8AM-8PM                    | 4,7,9         |  |  |  |  |  |
| 4.D.1            | 4TH FLOOR MECH 400                                | III           | 31                  | N/A                        | 4,5           |  |  |  |  |  |
| 5.A.1            | 5TH FLOOR PLAN WEST INPATIENT                     | III           | 32                  | 8AM-8PM                    | 4,7,9         |  |  |  |  |  |
| 5.A.2            | 5TH FLOOR INPATIENT SUPPORT                       | III           | 33                  | 8AM-8PM                    | 4,7           |  |  |  |  |  |
| 5.B.1            | 5TH FLOOR PLAN EAST INPATIENT                     | III           | 34                  | 8AM-8PM                    | 4,7,9         |  |  |  |  |  |
| 5.B.2            | 5TH FLOOR PLAN EAST INPATIENT                     | III           | 35                  | 8AM-8PM                    | 4,7,9         |  |  |  |  |  |
| 5.B.3            | 5TH FLOOR PLAN EAST INPATIENT                     | III           | 36                  | 8AM-8PM                    | 4,7,9         |  |  |  |  |  |
| 6.A.1            | 6TH FLOOR PLAN WEST INPATIENT                     | III           | 37                  | 8AM-8PM                    | 4,7,9         |  |  |  |  |  |
| 6.A.2            | 6TH FLOOR INPATIENT SUPPORT                       | III           | 38                  | 8AM-8PM                    | 4,7           |  |  |  |  |  |
| 6.B.1            | 6TH FLOOR PLAN EAST INPATIENT                     | III           | 39                  | 8AM-8PM                    | 4,7,9         |  |  |  |  |  |
| 6.B.2            | 6TH FLOOR PLAN EAST INPATIENT                     | III           | 40                  | 8AM-8PM                    | 4,7,9         |  |  |  |  |  |
| 7.A.1            | 7TH FLOOR PLAN WEST                               | III           | 41                  | 6PM-6AM                    | 4,7           |  |  |  |  |  |
| 7.A.2            | 7TH FLOOR PLAN SOUTH                              |               | 42                  | 6PM-6AM                    | 4,7           |  |  |  |  |  |
| 7.B.1            | 7TH FLOOR PLAN EAST                               | III           | 43                  | 6PM-6AM                    | 4,7           |  |  |  |  |  |
| 7.B.2            | 7TH FLOOR PLAN EAST                               | III           | 44                  | 6PM-6AM                    | 4,7           |  |  |  |  |  |

## PHASING GENERAL NOTES

GOVERNMENT.

- A. PHASING PLANS HEREIN ARE INTENDED FOR GENERAL GUIDANCE AND RESOURCE ALLOCATION. FINAL ZONE PHASING ORDER WILL BE DISCUSSED IN THE PRECONSTRUCTION MEETING FOLLOWING CONTRACT AWARD. CONTRACTOR SHALL SUBMIT A PHASING PLAN WITH DETAILED METHOD OF PROCEDURE FOR EACH PHASE, FOR REVIEW AND APPROVAL BY THE VHA PRIOR TO COMMENCING WORK.
- B. ANY CONCERNS OR OBJECTIONS TO MEETING ALL PHASING REQUIREMENTS HEREIN MUST BE PROVIDED IN WRITING PRIOR TO BIDDING. OTHERWISE, THE AWARDED CONTRACTOR IS RESPONSIBLE FOR MEETING ALL REQUIREMENTS, OR MAKING ALTERNATIVE ARRANGEMENTS TO MEET THE INTENT OF THE REQUIREMENTS TO THE SATISFACTION OF THE VHA COR, AT NO ADDITIONAL COST TO THE
- C. A TOTAL SYSTEM OUTAGE OF UP TO 8 HOURS MAY BE SCHEDULED WITH THE VHA COR ON A WEEKEND BETWEEN 6 PM AND 6 AM TO INITIALLY CUT IN VALVES IN THE SYSTEM TO ENABLE CONTINUED OPERATION THROUGHOUT ALL PHASES, WITH MINIMAL LOCALIZED OUTAGES AS ALLOWED PER THE PHASING SCHEDULE.
- D. DO NOT PROCEED WITH WORK IN THE NEXT PHASE UNTIL WORK IN THE PRECEDING PHASE HAS BEEN COMPLETED AND ACCEPTED IN WRITING BY THE VHA COR.
- E. PROVIDE ISOLATION VALVES AND PRESSURIZATION CONNECTIONS FOR NEW PIPES ENTERING AND EXITING ALL PHASING ZONES SUCH THAT THE NEW PIPING SPECIFIC TO A COMPLETED ZONE MAY BE TESTED ALONE IN ACCORDANCE WITH THE SPECIFICATIONS PRIOR TO PLACING BACK IN SERVICE. PIPE TESTING PER SPECIFICATIONS OF EACH ZONE SHALL BE INCLUDED IN THE ALLOCATED PHASING TIME FRAME FOR EACH PHASING ZONE
- F. ALL CONTRACTOR WORK, INCLUDING SET-UP, TAKE-DOWN, AND CLEANING OF THE AREA TO THE PREVIOUS OCCUPIED CONDITIONS SHALL OCCUR BETWEEN THE WORK HOURS NOTED FOR EACH PHASING ZONE, UNLESS SPECIFICALLY AUTHORIZED OTHERWISE IN WRITING BY THE VHA COR. ZONES SUCH AS MECHANICAL ROOMS WITH WORK HOURS NOTED "N/A" MAY BE WORKED IN AT ANY TIME, SUBJECT TO APPLICABLE FOOTNOTED RESTRICTIONS FOR MINIMIZING DOWNTIME AND KEEPING DOWNSTREAM SYSTEMS IN SERVICE.
- G. UNLESS OTHERWISE NOTED, NEIGHBORING PHASING ZONES WITH SIMILAR ALLOWABLE WORK HOURS MAY BE COMPLETED SIMULTANEOUSLY PROVIDED 2 WEEK PRIOR WRITTEN NOTICE IS GIVEN TO THE VHA COR.
- H. PROVIDE TEMPORARY CONSTRUCTION PARTITIONS AND/OR INFECTION CONTROL BARRIERS AS APPLICABLE AT BOUNDARIES OF ACTIVE PHASING ZONES OR AFFECTED WORK AREA(S) DURING WORK HOURS. REFER TO SPECIFICATIONS 01 35 26 FOR BARRIER AND OTHER REQUIREMENTS OF APPLICABLE ICRA CLASSIFICATIONS. COORDINATE BARRIER LOCATIONS AND CONSTRUCTION WITH THE VHA COR AND THE VHA INFECTION CONTROL OFFICER. ICRA CLASSIFICATIONS IN PHASING SCHEDULE ARE FOR INITIAL REFERENCE ONLY. COMPLETE ICRA PERMIT FOR EACH WORK AREA IN CONSULTATION WITH THE VHA FOR OFFICIAL CLASSIFICATIONS PRIOR TO START OF WORK.
- NO WORK SHALL OCCUR DURING THE TWO WEEKS PER YEAR DURING A JCAHO INSPECTION.
- J. PROVIDE SMOKE TIGHT SEPARATION BETWEEN ACTIVE PHASING ZONES AND ADJACENT OCCUPIED AREAS. VERIFY INTEGRITY OF EXISTING SMOKE PARTITIONS. PROVIDE TEMPORARY CONSTRUCTION PARTITIONS TO MAINTAIN SMOKE SEPARATION WHERE EXISTING SEPARATIONS IS COMPROMISED OR NON-EXISTING, IN ACCORDANCE WITH SPECIFICATIONS. ADDITIONALLY PROVIDE 1-HR FIRE PROTECTION IF SPRINKLERS ARE TO BE IMPAIRED IN THE AREA OF WORK.

## PHASING SCHEDULE FOOTNOTES

- PROVIDE TEMPORARY BYPASS FOR DOMESTIC WATER HEATERS TAKEN OUT OF SERVICE FOR MORE THAN 4 HOURS. ALLOCATE MANPOWER AS REQUIRED TO PERFORM BYPASS SWITCHOVERS AND FINAL TIE-INS TO STEAM SYSTEM WITHIN A 4-HOUR SHUTDOWN WINDOW.
- 2. PROVIDE TEMPORARY CONDENSATE PUMP FOR DURATION OF CONDENSATE PUMP REPLACEMENT. INCLUDE TEMPORARY POWER PROVISIONS AS NECESSARY ALONG WITH SUPERVISION.
- 3. PERFORM HW HX AND HW PUMP REPLACEMENTS, AND/OR STEAM PIPING REPLACEMENTS TO HW HXs, SUCH THAT HW FROM AT LEAST ONE HX IS AVAILABLE TO THE HW LOOP WITHOUT INTERRUPTION FOR MORE THAN 4 HOURS, UNLESS PERFORMED FROM JUNE THROUGH SEPTEMBER, INCLUSIVE.
- 4. PROVIDE TEMPORARY BYPASS FOR STEAM MAINS PASSING THROUGH THE PHASING ZONE TO DOWNSTREAM EQUIPMENT, SUCH THAT DOWNSTREAM MAINS REMAIN IN SERVICE WITHOUT INTERRUPTION FOR MORE THAN 4 HOURS.
- 5. PROVIDE TEMPORARY BYPASS TO AHU HEATING COIL AND HUMIDIFIER SUCH THAT STEAM IS AVAILABLE TO THE UNIT WITHOUT INTERRUPTION FOR MORE THAN 4 HOURS. HEATING COIL MAY BE TAKEN OFFLINE FOR LONGER IF PERFORMED FROM JUNE THROUGH SEPTEMBER, INCLUSIVE.
- 6. OVERALL ZONE MUST STAY IN CONTINUED OPERATION. PROVIDE TEMPORARY BARRIERS AROUND LOCAL AREAS OF WORK OR UTILIZE HEPA CARTS. COORDINATE WITH SITE IN WRITING AT LEAST ONE WEEK IN ADVANCE OF START IN A NEW LOCATION TO FACILITATE RELOCATION OF PERSONNEL AND EQUIPMENT BY THE SITE AS NEEDED.
- 7. PERFORM TIE-INS OF NEW RADIANT CEILING PANELS INTO EXISTING HW LOOP SUCH THAT HW SERVICE TO AREAS BEYOND THE ACTIVE PHASING ZONE IS NOT INTERRUPTED FOR MORE THAN 4 HOURS, UNLESS PERFORMED FROM JUNE THROUGH SEPTEMBER, INCLUSIVE.
- 8. MAXIMUM ALLOWABLE STERILIZER DOWNTIME IS 4 HOURS. OTHERWISE, CONTRACTOR SHALL PROVIDE TEMPORARY CLEAN STEAM GENERATOR TO MAINTAIN OPERATIONS, INCLUDING ALL REQUIRED CONNECTIONS, POWER, ETC.
- PERFORM WORK IN ONE INPATIENT ROOM AT A TIME AND ONLY DURING DAY HOURS AS SCHEDULED TO MINIMIZE DISTURBANCE TO RESIDENTS. COORDINATE WITH SITE IN WRITING AT LEAST ONE WEEK IN ADVANCE OF START IN A NEW ROOM TO FACILITATE RELOCATION OF RESIDENTS, PERSONNEL, AND EQUIPMENT BY THE SITE AS NEEDED.