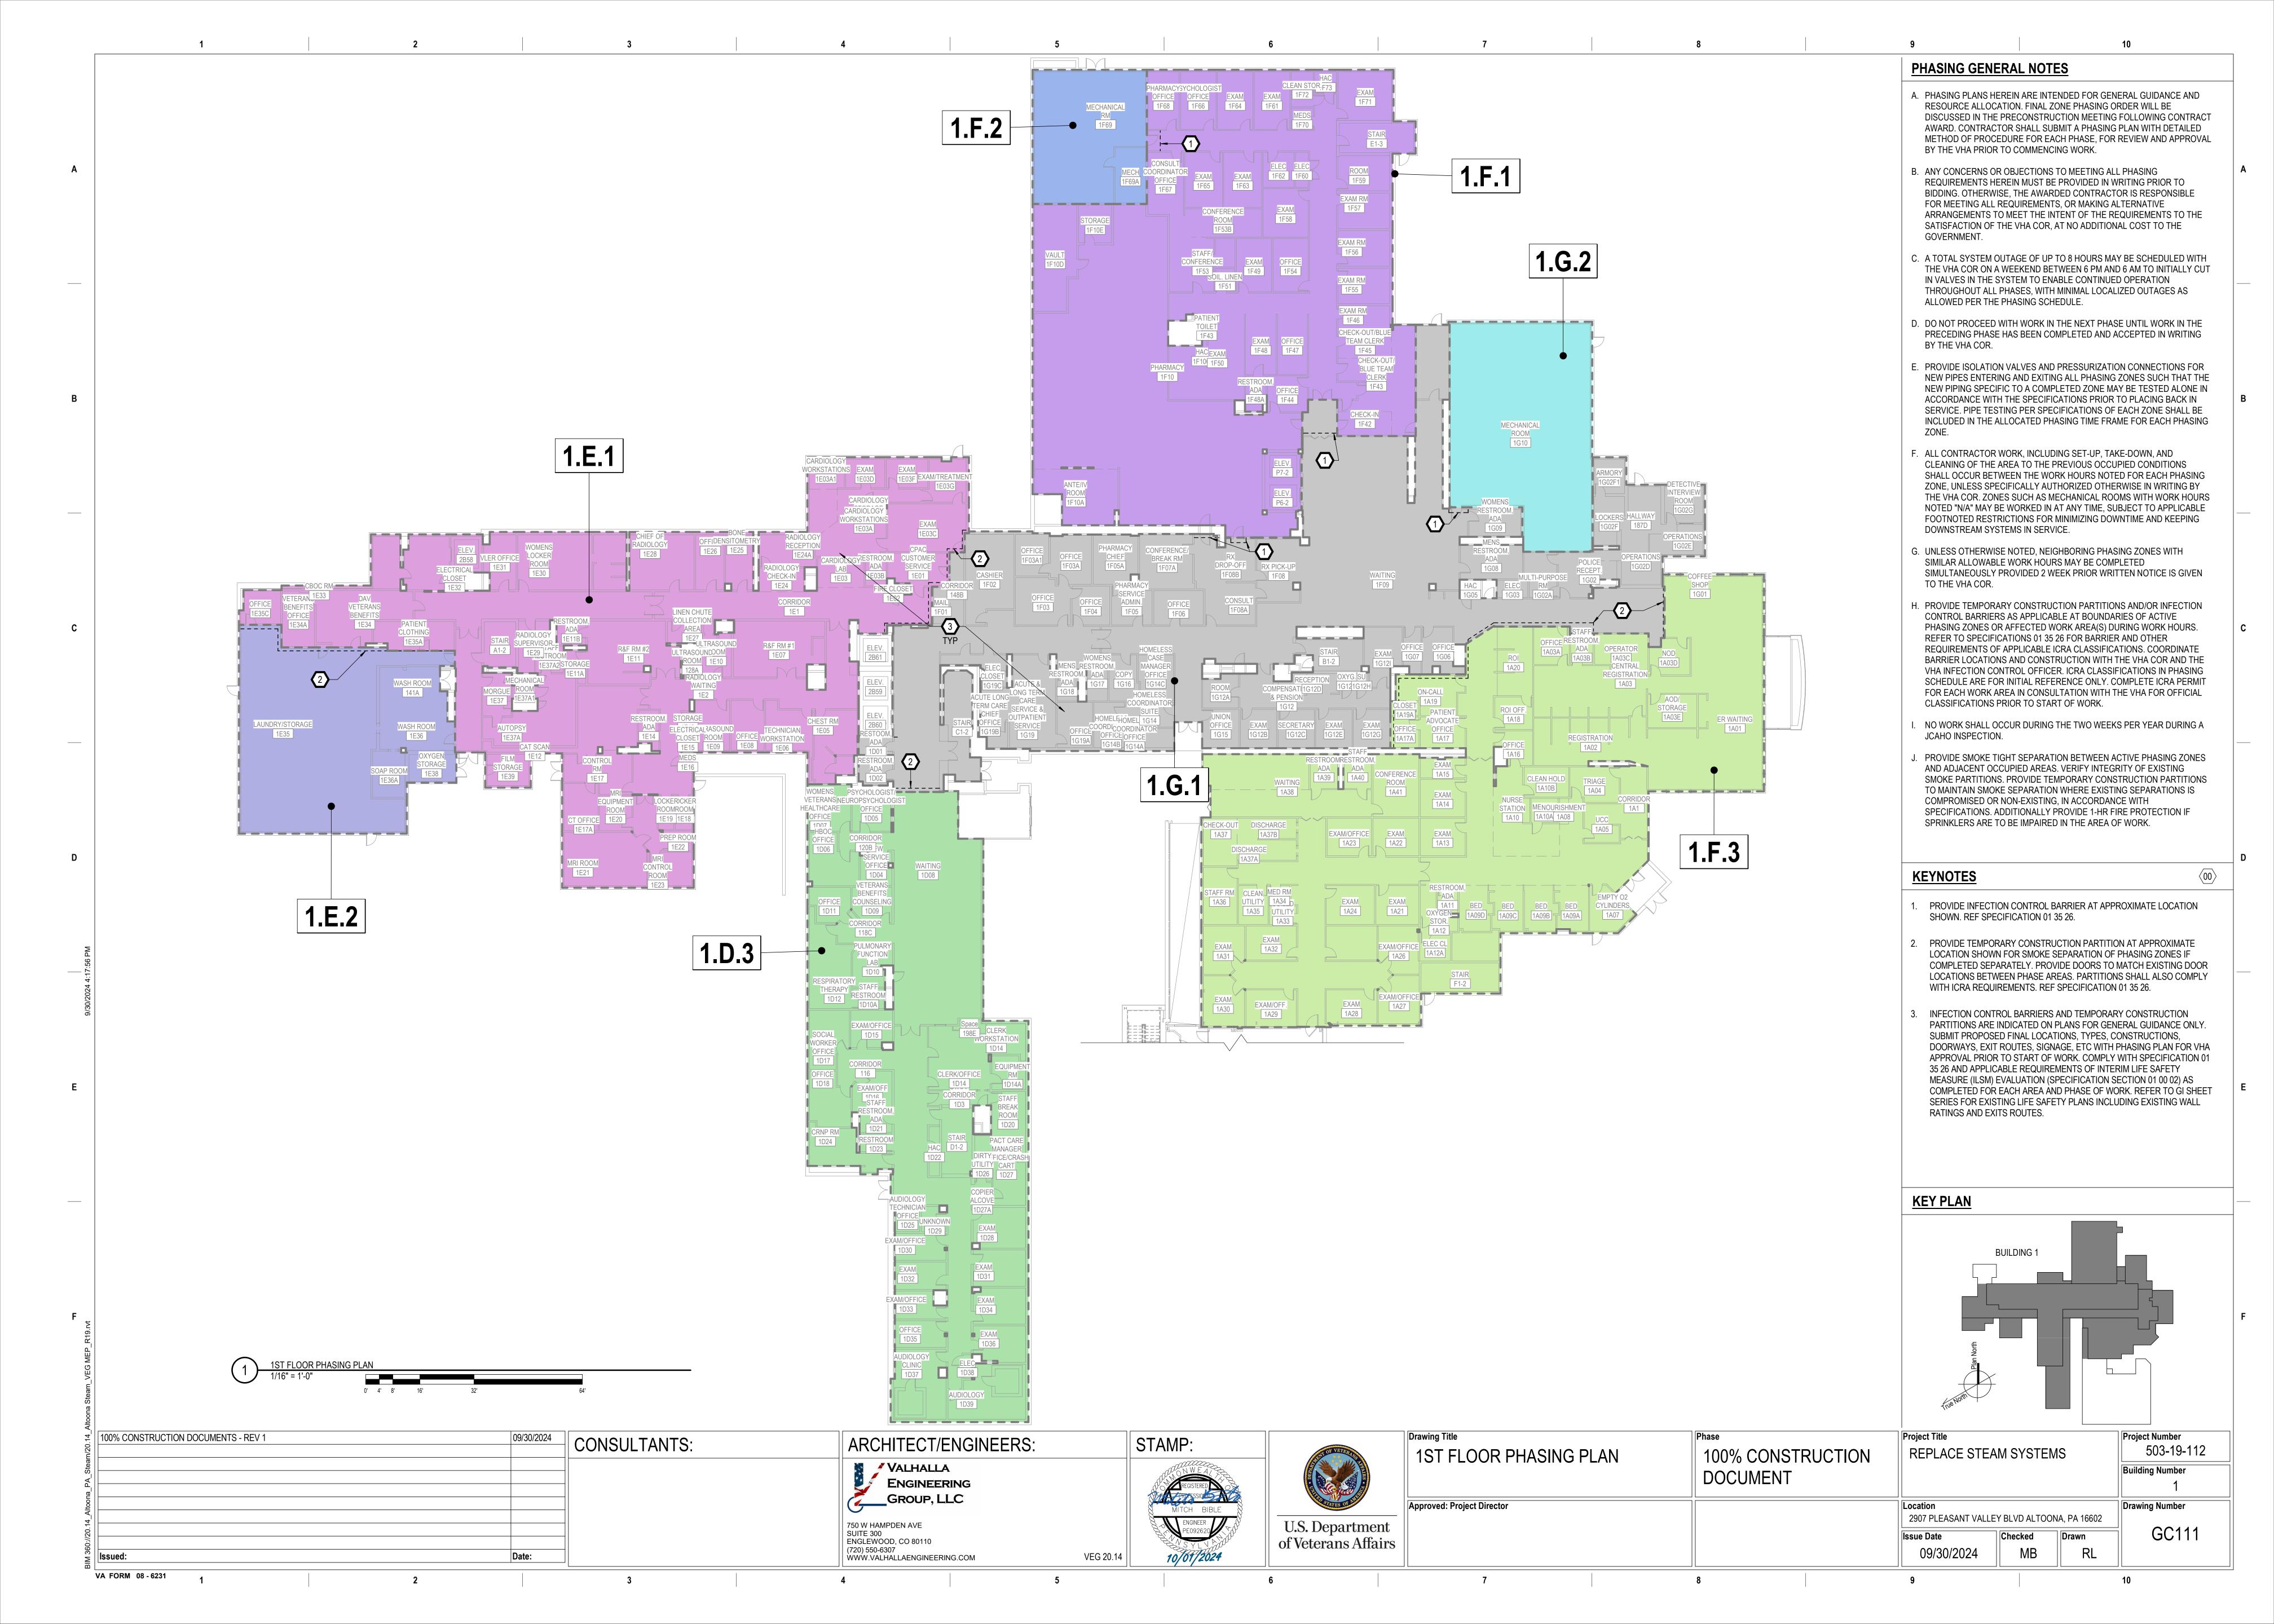

of Veterans Affairs

09/30/2024

PHASING PLANS LEGEND

| PHASING SCHEDULE |                                                   |               |                     |                            |               |  |  |  |  |  |
|------------------|---------------------------------------------------|---------------|---------------------|----------------------------|---------------|--|--|--|--|--|
| PHASING<br>ZONE  | ZONE DESCRIPTION                                  | ICRA<br>CLASS | PHASING<br>SEQUENCE | ALLOWABLE<br>WORK<br>HOURS | FOOT<br>NOTES |  |  |  |  |  |
| B.A.1            | MAIN STEAM ENTRANCE MECH RM<br>BA10 & SUBBASEMENT | III           | 1                   | N/A                        | 1,2,3,4       |  |  |  |  |  |
| B.A.2            | BASEMENT MAIL ROOM & CORRIDOR                     | III           | 2                   | 6PM-6AM                    | 4             |  |  |  |  |  |
| B.A.3            | BASEMENT SHOPS                                    | III           | 3                   | 6PM-6AM                    | 4             |  |  |  |  |  |
| B.A.4            | BASEMENT BIOMED                                   | III           | 4                   | 6PM-6AM                    | 4             |  |  |  |  |  |
| B.C.1            | BASEMENT CANTEEN                                  | III           | 5                   | 6PM-6AM                    | 4             |  |  |  |  |  |
| B.C.2            | BASEMENT MECH BC11                                | III           | 6                   | N/A                        | 2,4,5         |  |  |  |  |  |
| B.B.1            | BASEMENT MISC.                                    | III           | 7                   | 6PM-6AM                    | 4             |  |  |  |  |  |
| B.B.2            | BASEMENT MECH BB12                                | III           | 8                   | N/A                        | 2,3,4         |  |  |  |  |  |
| B.B.3            | BASEMENT MECH BB15F                               | III           | 9                   | N/A                        | 2,3,4,5       |  |  |  |  |  |
| B.B.4            | BASEMENT CRAWLSPACE                               | III           | 10                  | N/A                        | 4             |  |  |  |  |  |
| B.E.3            | BASEMENT 1984                                     | III           | 11                  | 6PM-6AM                    | 4             |  |  |  |  |  |
| B.E.1            | BASEMENT MECH BE01F&01B                           | III           | 11                  | N/A                        | 2             |  |  |  |  |  |
| 1.E.2            | LAUNDRY                                           |               | 12                  | 4PM-6AM                    | 4             |  |  |  |  |  |
| 1.E.1            | 1ST FLOOR RADIOLOGY                               |               | 13                  | 6PM-6AM                    | 4,7           |  |  |  |  |  |
| 1.D.3            | 1ST FLOOR PLAN SOUTH WING                         | IV            | 14                  | 6PM-6AM                    | 4,7           |  |  |  |  |  |
| 1.G.1            | 1ST FLOOR CENTRAL CORRIDOR & OFFICES              | IV            | 15                  | 6PM-6AM                    | 4,7           |  |  |  |  |  |
| 1.F.3            | 1ST FLOOR ER ENTRANCE                             | IV            | 16                  | 10PM-6AM                   | 4,6           |  |  |  |  |  |
| 1.G.2            | 1ST FLOOR MECH 1G10                               | III           | 17                  | N/A                        | 4,5           |  |  |  |  |  |
| 1.F.1            | 1ST FLOOR PLAN NORTH WING                         | IV            | 18                  | 6PM-6AM                    | 4,7           |  |  |  |  |  |
| 1.F.2            | 1ST FLOOR MECH 1F69                               | III           | 19                  | N/A                        | 1,3,4         |  |  |  |  |  |
| 2.A.1            | 2ND FLOOR KITCHEN & LOADING<br>DOCK               | III           | 20                  | 3PM-6AM                    | 4,7           |  |  |  |  |  |
| 2.C.1            | 2ND FLOOR PLAN SOUTH WING                         | III           | 21                  | 6PM-6AM                    | 4,7           |  |  |  |  |  |
| 2.B.1            | 2ND FLOOR PLAN NORTHEAST WING                     | IV            | 22                  | 6PM-6AM                    | 4,7           |  |  |  |  |  |
| 3.A.1            | 3RD FLOOR PLAN WEST WING                          | III           | 23                  | 6PM-6AM                    | 4,7           |  |  |  |  |  |
| 3.C.1            | 3RD FLOOR PLAN SOUTH WING                         | IV            | 24                  | 6PM-6AM                    | 4             |  |  |  |  |  |
| 3.B.1            | 3RD FLOOR TELEHEALTH & SURGERY PREP               | IV            | 25                  | 6PM-6AM                    | 4,6           |  |  |  |  |  |
| 3.F.1            | 3RD FLOOR SURGERY                                 | IV            | 26                  | 6PM-6AM                    | 4,6           |  |  |  |  |  |
| 3.E.1            | 3RD FLOOR SPS                                     | IV            | 27                  | 6PM-6AM                    | 4,6,7,8       |  |  |  |  |  |
| 4.A.1            | 4TH FLOOR PLAN WEST INPATIENT                     | III           | 28                  | 8AM-8PM                    | 4,7,9         |  |  |  |  |  |
| 4.C.1            | 4TH FLOOR INPATIENT SUPPORT                       | III           | 29                  | 8AM-8PM                    | 4,7           |  |  |  |  |  |
| 4.B.1            | 4TH FLOOR PLAN EAST INPATIENT                     | III           | 30                  | 8AM-8PM                    | 4,7,9         |  |  |  |  |  |
| 4.D.1            | 4TH FLOOR MECH 400                                | III           | 31                  | N/A                        | 4,5           |  |  |  |  |  |
| 5.A.1            | 5TH FLOOR PLAN WEST INPATIENT                     | III           | 32                  | 8AM-8PM                    | 4,7,9         |  |  |  |  |  |
| 5.A.2            | 5TH FLOOR INPATIENT SUPPORT                       | III           | 33                  | 8AM-8PM                    | 4,7           |  |  |  |  |  |
| 5.B.1            | 5TH FLOOR PLAN EAST INPATIENT                     | III           | 34                  | 8AM-8PM                    | 4,7,9         |  |  |  |  |  |
| 5.B.2            | 5TH FLOOR PLAN EAST INPATIENT                     | III           | 35                  | 8AM-8PM                    | 4,7,9         |  |  |  |  |  |
| 5.B.3            | 5TH FLOOR PLAN EAST INPATIENT                     | III           | 36                  | 8AM-8PM                    | 4,7,9         |  |  |  |  |  |
| 6.A.1            | 6TH FLOOR PLAN WEST INPATIENT                     | III           | 37                  | 8AM-8PM                    | 4,7,9         |  |  |  |  |  |
| 6.A.2            | 6TH FLOOR INPATIENT SUPPORT                       | III           | 38                  | 8AM-8PM                    | 4,7           |  |  |  |  |  |
| 6.B.1            | 6TH FLOOR PLAN EAST INPATIENT                     | III           | 39                  | 8AM-8PM                    | 4,7,9         |  |  |  |  |  |
| 6.B.2            | 6TH FLOOR PLAN EAST INPATIENT                     | III           | 40                  | 8AM-8PM                    | 4,7,9         |  |  |  |  |  |
| 7.A.1            | 7TH FLOOR PLAN WEST                               | III           | 41                  | 6PM-6AM                    | 4,7           |  |  |  |  |  |
| 7.A.2            | 7TH FLOOR PLAN SOUTH                              |               | 42                  | 6PM-6AM                    | 4,7           |  |  |  |  |  |
| 7.B.1            | 7TH FLOOR PLAN EAST                               | III           | 43                  | 6PM-6AM                    | 4,7           |  |  |  |  |  |
| 7.B.2            | 7TH FLOOR PLAN EAST                               | III           | 44                  | 6PM-6AM                    | 4,7           |  |  |  |  |  |

## PHASING GENERAL NOTES

GOVERNMENT.

- A. PHASING PLANS HEREIN ARE INTENDED FOR GENERAL GUIDANCE AND RESOURCE ALLOCATION. FINAL ZONE PHASING ORDER WILL BE DISCUSSED IN THE PRECONSTRUCTION MEETING FOLLOWING CONTRACT AWARD. CONTRACTOR SHALL SUBMIT A PHASING PLAN WITH DETAILED METHOD OF PROCEDURE FOR EACH PHASE, FOR REVIEW AND APPROVAL BY THE VHA PRIOR TO COMMENCING WORK.
- B. ANY CONCERNS OR OBJECTIONS TO MEETING ALL PHASING REQUIREMENTS HEREIN MUST BE PROVIDED IN WRITING PRIOR TO BIDDING. OTHERWISE, THE AWARDED CONTRACTOR IS RESPONSIBLE FOR MEETING ALL REQUIREMENTS, OR MAKING ALTERNATIVE ARRANGEMENTS TO MEET THE INTENT OF THE REQUIREMENTS TO THE SATISFACTION OF THE VHA COR, AT NO ADDITIONAL COST TO THE
- C. A TOTAL SYSTEM OUTAGE OF UP TO 8 HOURS MAY BE SCHEDULED WITH THE VHA COR ON A WEEKEND BETWEEN 6 PM AND 6 AM TO INITIALLY CUT IN VALVES IN THE SYSTEM TO ENABLE CONTINUED OPERATION THROUGHOUT ALL PHASES, WITH MINIMAL LOCALIZED OUTAGES AS ALLOWED PER THE PHASING SCHEDULE.
- D. DO NOT PROCEED WITH WORK IN THE NEXT PHASE UNTIL WORK IN THE PRECEDING PHASE HAS BEEN COMPLETED AND ACCEPTED IN WRITING BY THE VHA COR.
- E. PROVIDE ISOLATION VALVES AND PRESSURIZATION CONNECTIONS FOR NEW PIPES ENTERING AND EXITING ALL PHASING ZONES SUCH THAT THE NEW PIPING SPECIFIC TO A COMPLETED ZONE MAY BE TESTED ALONE IN ACCORDANCE WITH THE SPECIFICATIONS PRIOR TO PLACING BACK IN SERVICE. PIPE TESTING PER SPECIFICATIONS OF EACH ZONE SHALL BE INCLUDED IN THE ALLOCATED PHASING TIME FRAME FOR EACH PHASING ZONE
- F. ALL CONTRACTOR WORK, INCLUDING SET-UP, TAKE-DOWN, AND CLEANING OF THE AREA TO THE PREVIOUS OCCUPIED CONDITIONS SHALL OCCUR BETWEEN THE WORK HOURS NOTED FOR EACH PHASING ZONE, UNLESS SPECIFICALLY AUTHORIZED OTHERWISE IN WRITING BY THE VHA COR. ZONES SUCH AS MECHANICAL ROOMS WITH WORK HOURS NOTED "N/A" MAY BE WORKED IN AT ANY TIME, SUBJECT TO APPLICABLE FOOTNOTED RESTRICTIONS FOR MINIMIZING DOWNTIME AND KEEPING DOWNSTREAM SYSTEMS IN SERVICE.
- G. UNLESS OTHERWISE NOTED, NEIGHBORING PHASING ZONES WITH SIMILAR ALLOWABLE WORK HOURS MAY BE COMPLETED SIMULTANEOUSLY PROVIDED 2 WEEK PRIOR WRITTEN NOTICE IS GIVEN TO THE VHA COR.
- H. PROVIDE TEMPORARY CONSTRUCTION PARTITIONS AND/OR INFECTION CONTROL BARRIERS AS APPLICABLE AT BOUNDARIES OF ACTIVE PHASING ZONES OR AFFECTED WORK AREA(S) DURING WORK HOURS. REFER TO SPECIFICATIONS 01 35 26 FOR BARRIER AND OTHER REQUIREMENTS OF APPLICABLE ICRA CLASSIFICATIONS. COORDINATE BARRIER LOCATIONS AND CONSTRUCTION WITH THE VHA COR AND THE VHA INFECTION CONTROL OFFICER. ICRA CLASSIFICATIONS IN PHASING SCHEDULE ARE FOR INITIAL REFERENCE ONLY. COMPLETE ICRA PERMIT FOR EACH WORK AREA IN CONSULTATION WITH THE VHA FOR OFFICIAL CLASSIFICATIONS PRIOR TO START OF WORK.
- NO WORK SHALL OCCUR DURING THE TWO WEEKS PER YEAR DURING A JCAHO INSPECTION.
- J. PROVIDE SMOKE TIGHT SEPARATION BETWEEN ACTIVE PHASING ZONES AND ADJACENT OCCUPIED AREAS. VERIFY INTEGRITY OF EXISTING SMOKE PARTITIONS. PROVIDE TEMPORARY CONSTRUCTION PARTITIONS TO MAINTAIN SMOKE SEPARATION WHERE EXISTING SEPARATIONS IS COMPROMISED OR NON-EXISTING, IN ACCORDANCE WITH SPECIFICATIONS. ADDITIONALLY PROVIDE 1-HR FIRE PROTECTION IF SPRINKLERS ARE TO BE IMPAIRED IN THE AREA OF WORK.

## PHASING SCHEDULE FOOTNOTES

- PROVIDE TEMPORARY BYPASS FOR DOMESTIC WATER HEATERS TAKEN OUT OF SERVICE FOR MORE THAN 4 HOURS. ALLOCATE MANPOWER AS REQUIRED TO PERFORM BYPASS SWITCHOVERS AND FINAL TIE-INS TO STEAM SYSTEM WITHIN A 4-HOUR SHUTDOWN WINDOW.
- 2. PROVIDE TEMPORARY CONDENSATE PUMP FOR DURATION OF CONDENSATE PUMP REPLACEMENT. INCLUDE TEMPORARY POWER PROVISIONS AS NECESSARY ALONG WITH SUPERVISION.
- 3. PERFORM HW HX AND HW PUMP REPLACEMENTS, AND/OR STEAM PIPING REPLACEMENTS TO HW HXs, SUCH THAT HW FROM AT LEAST ONE HX IS AVAILABLE TO THE HW LOOP WITHOUT INTERRUPTION FOR MORE THAN 4 HOURS, UNLESS PERFORMED FROM JUNE THROUGH SEPTEMBER, INCLUSIVE.
- 4. PROVIDE TEMPORARY BYPASS FOR STEAM MAINS PASSING THROUGH THE PHASING ZONE TO DOWNSTREAM EQUIPMENT, SUCH THAT DOWNSTREAM MAINS REMAIN IN SERVICE WITHOUT INTERRUPTION FOR MORE THAN 4 HOURS.
- 5. PROVIDE TEMPORARY BYPASS TO AHU HEATING COIL AND HUMIDIFIER SUCH THAT STEAM IS AVAILABLE TO THE UNIT WITHOUT INTERRUPTION FOR MORE THAN 4 HOURS. HEATING COIL MAY BE TAKEN OFFLINE FOR LONGER IF PERFORMED FROM JUNE THROUGH SEPTEMBER, INCLUSIVE.
- 6. OVERALL ZONE MUST STAY IN CONTINUED OPERATION. PROVIDE TEMPORARY BARRIERS AROUND LOCAL AREAS OF WORK OR UTILIZE HEPA CARTS. COORDINATE WITH SITE IN WRITING AT LEAST ONE WEEK IN ADVANCE OF START IN A NEW LOCATION TO FACILITATE RELOCATION OF PERSONNEL AND EQUIPMENT BY THE SITE AS NEEDED.
- 7. PERFORM TIE-INS OF NEW RADIANT CEILING PANELS INTO EXISTING HW LOOP SUCH THAT HW SERVICE TO AREAS BEYOND THE ACTIVE PHASING ZONE IS NOT INTERRUPTED FOR MORE THAN 4 HOURS, UNLESS PERFORMED FROM JUNE THROUGH SEPTEMBER, INCLUSIVE.
- 8. MAXIMUM ALLOWABLE STERILIZER DOWNTIME IS 4 HOURS. OTHERWISE, CONTRACTOR SHALL PROVIDE TEMPORARY CLEAN STEAM GENERATOR TO MAINTAIN OPERATIONS, INCLUDING ALL REQUIRED CONNECTIONS, POWER, ETC.
- PERFORM WORK IN ONE INPATIENT ROOM AT A TIME AND ONLY DURING DAY HOURS AS SCHEDULED TO MINIMIZE DISTURBANCE TO RESIDENTS. COORDINATE WITH SITE IN WRITING AT LEAST ONE WEEK IN ADVANCE OF START IN A NEW ROOM TO FACILITATE RELOCATION OF RESIDENTS, PERSONNEL, AND EQUIPMENT BY THE SITE AS NEEDED.