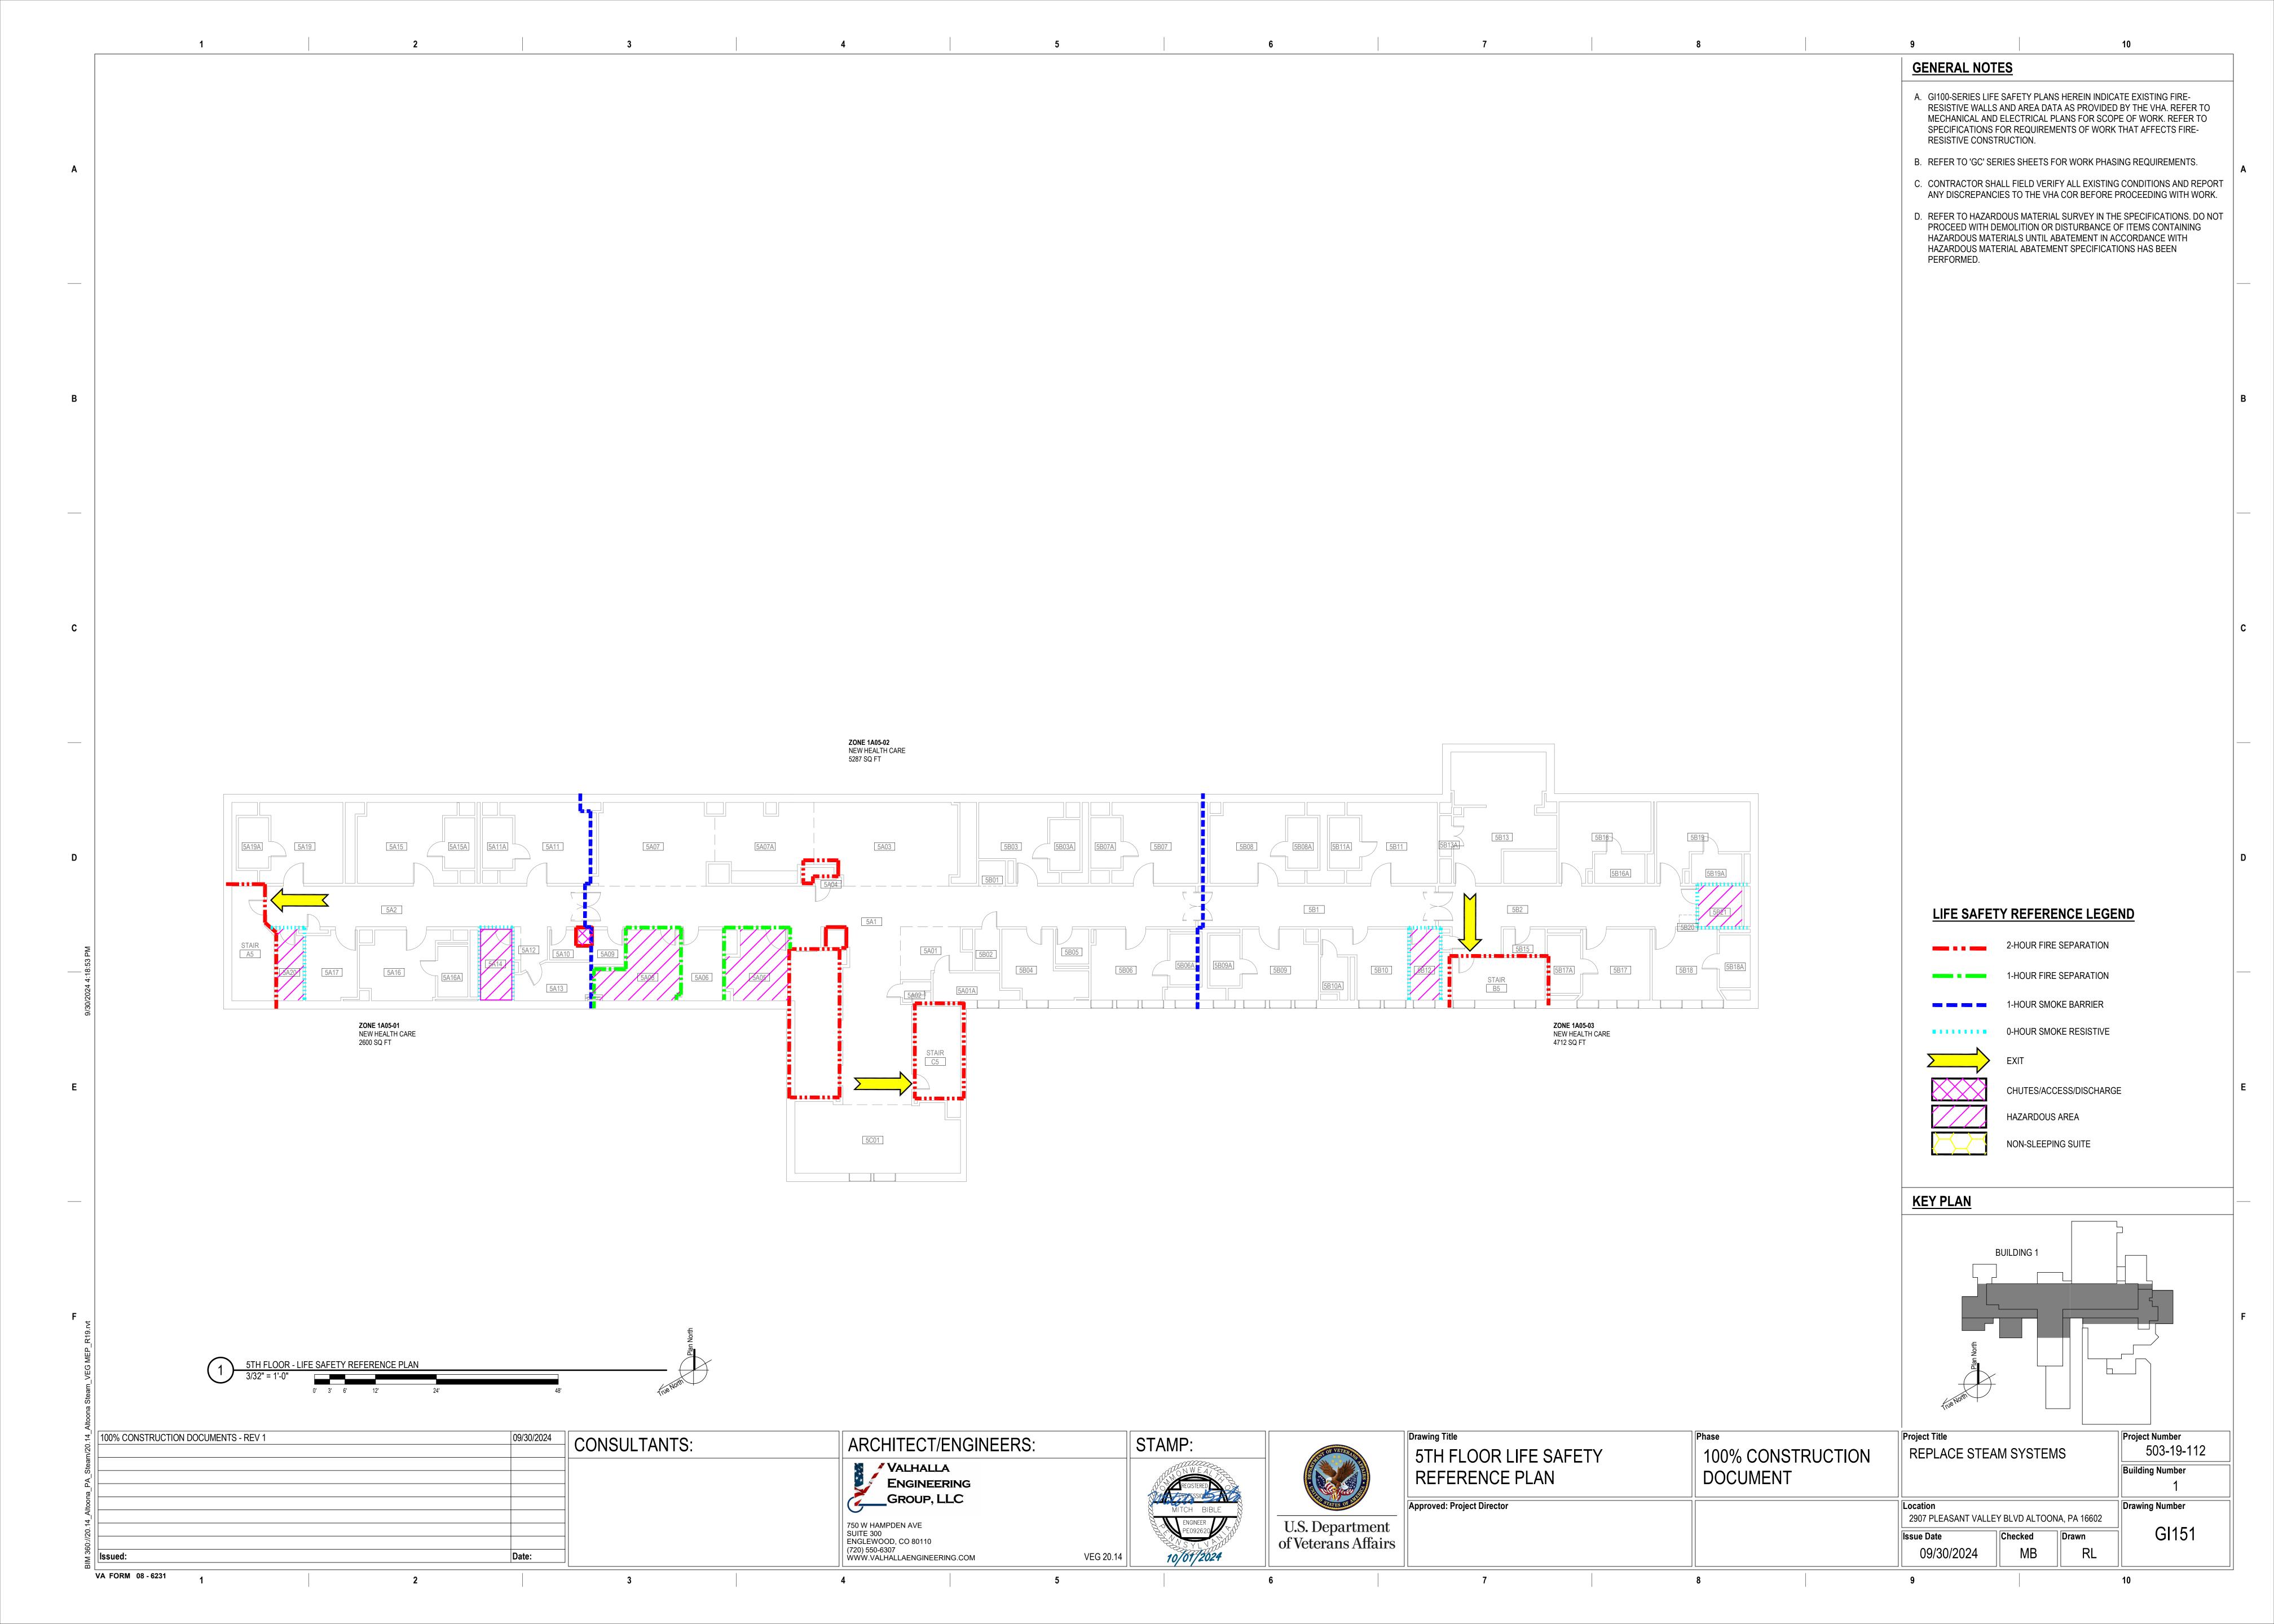

## PHASING GENERAL NOTES

GOVERNMENT.

- A. PHASING PLANS HEREIN ARE INTENDED FOR GENERAL GUIDANCE AND RESOURCE ALLOCATION. FINAL ZONE PHASING ORDER WILL BE DISCUSSED IN THE PRECONSTRUCTION MEETING FOLLOWING CONTRACT AWARD. CONTRACTOR SHALL SUBMIT A PHASING PLAN WITH DETAILED METHOD OF PROCEDURE FOR EACH PHASE, FOR REVIEW AND APPROVAL BY THE VHA PRIOR TO COMMENCING WORK.
- B. ANY CONCERNS OR OBJECTIONS TO MEETING ALL PHASING REQUIREMENTS HEREIN MUST BE PROVIDED IN WRITING PRIOR TO BIDDING. OTHERWISE, THE AWARDED CONTRACTOR IS RESPONSIBLE FOR MEETING ALL REQUIREMENTS, OR MAKING ALTERNATIVE ARRANGEMENTS TO MEET THE INTENT OF THE REQUIREMENTS TO THE SATISFACTION OF THE VHA COR, AT NO ADDITIONAL COST TO THE
- C. A TOTAL SYSTEM OUTAGE OF UP TO 8 HOURS MAY BE SCHEDULED WITH THE VHA COR ON A WEEKEND BETWEEN 6 PM AND 6 AM TO INITIALLY CUT IN VALVES IN THE SYSTEM TO ENABLE CONTINUED OPERATION THROUGHOUT ALL PHASES, WITH MINIMAL LOCALIZED OUTAGES AS ALLOWED PER THE PHASING SCHEDULE.
- D. DO NOT PROCEED WITH WORK IN THE NEXT PHASE UNTIL WORK IN THE PRECEDING PHASE HAS BEEN COMPLETED AND ACCEPTED IN WRITING BY THE VHA COR.
- E. PROVIDE ISOLATION VALVES AND PRESSURIZATION CONNECTIONS FOR NEW PIPES ENTERING AND EXITING ALL PHASING ZONES SUCH THAT THE NEW PIPING SPECIFIC TO A COMPLETED ZONE MAY BE TESTED ALONE IN ACCORDANCE WITH THE SPECIFICATIONS PRIOR TO PLACING BACK IN SERVICE. PIPE TESTING PER SPECIFICATIONS OF EACH ZONE SHALL BE INCLUDED IN THE ALLOCATED PHASING TIME FRAME FOR EACH PHASING ZONE
- F. ALL CONTRACTOR WORK, INCLUDING SET-UP, TAKE-DOWN, AND CLEANING OF THE AREA TO THE PREVIOUS OCCUPIED CONDITIONS SHALL OCCUR BETWEEN THE WORK HOURS NOTED FOR EACH PHASING ZONE, UNLESS SPECIFICALLY AUTHORIZED OTHERWISE IN WRITING BY THE VHA COR. ZONES SUCH AS MECHANICAL ROOMS WITH WORK HOURS NOTED "N/A" MAY BE WORKED IN AT ANY TIME, SUBJECT TO APPLICABLE FOOTNOTED RESTRICTIONS FOR MINIMIZING DOWNTIME AND KEEPING DOWNSTREAM SYSTEMS IN SERVICE.
- G. UNLESS OTHERWISE NOTED, NEIGHBORING PHASING ZONES WITH SIMILAR ALLOWABLE WORK HOURS MAY BE COMPLETED SIMULTANEOUSLY PROVIDED 2 WEEK PRIOR WRITTEN NOTICE IS GIVEN TO THE VHA COR.
- H. PROVIDE TEMPORARY CONSTRUCTION PARTITIONS AND/OR INFECTION CONTROL BARRIERS AS APPLICABLE AT BOUNDARIES OF ACTIVE PHASING ZONES OR AFFECTED WORK AREA(S) DURING WORK HOURS. REFER TO SPECIFICATIONS 01 35 26 FOR BARRIER AND OTHER REQUIREMENTS OF APPLICABLE ICRA CLASSIFICATIONS. COORDINATE BARRIER LOCATIONS AND CONSTRUCTION WITH THE VHA COR AND THE VHA INFECTION CONTROL OFFICER. ICRA CLASSIFICATIONS IN PHASING SCHEDULE ARE FOR INITIAL REFERENCE ONLY. COMPLETE ICRA PERMIT FOR EACH WORK AREA IN CONSULTATION WITH THE VHA FOR OFFICIAL CLASSIFICATIONS PRIOR TO START OF WORK.
- NO WORK SHALL OCCUR DURING THE TWO WEEKS PER YEAR DURING A JCAHO INSPECTION.
- J. PROVIDE SMOKE TIGHT SEPARATION BETWEEN ACTIVE PHASING ZONES AND ADJACENT OCCUPIED AREAS. VERIFY INTEGRITY OF EXISTING SMOKE PARTITIONS. PROVIDE TEMPORARY CONSTRUCTION PARTITIONS TO MAINTAIN SMOKE SEPARATION WHERE EXISTING SEPARATIONS IS COMPROMISED OR NON-EXISTING, IN ACCORDANCE WITH SPECIFICATIONS. ADDITIONALLY PROVIDE 1-HR FIRE PROTECTION IF SPRINKLERS ARE TO BE IMPAIRED IN THE AREA OF WORK.

## PHASING SCHEDULE FOOTNOTES

- PROVIDE TEMPORARY BYPASS FOR DOMESTIC WATER HEATERS TAKEN OUT OF SERVICE FOR MORE THAN 4 HOURS. ALLOCATE MANPOWER AS REQUIRED TO PERFORM BYPASS SWITCHOVERS AND FINAL TIE-INS TO STEAM SYSTEM WITHIN A 4-HOUR SHUTDOWN WINDOW.
- 2. PROVIDE TEMPORARY CONDENSATE PUMP FOR DURATION OF CONDENSATE PUMP REPLACEMENT. INCLUDE TEMPORARY POWER PROVISIONS AS NECESSARY ALONG WITH SUPERVISION.
- 3. PERFORM HW HX AND HW PUMP REPLACEMENTS, AND/OR STEAM PIPING REPLACEMENTS TO HW HXs, SUCH THAT HW FROM AT LEAST ONE HX IS AVAILABLE TO THE HW LOOP WITHOUT INTERRUPTION FOR MORE THAN 4 HOURS, UNLESS PERFORMED FROM JUNE THROUGH SEPTEMBER, INCLUSIVE.
- 4. PROVIDE TEMPORARY BYPASS FOR STEAM MAINS PASSING THROUGH THE PHASING ZONE TO DOWNSTREAM EQUIPMENT, SUCH THAT DOWNSTREAM MAINS REMAIN IN SERVICE WITHOUT INTERRUPTION FOR MORE THAN 4 HOURS.
- 5. PROVIDE TEMPORARY BYPASS TO AHU HEATING COIL AND HUMIDIFIER SUCH THAT STEAM IS AVAILABLE TO THE UNIT WITHOUT INTERRUPTION FOR MORE THAN 4 HOURS. HEATING COIL MAY BE TAKEN OFFLINE FOR LONGER IF PERFORMED FROM JUNE THROUGH SEPTEMBER, INCLUSIVE.
- 6. OVERALL ZONE MUST STAY IN CONTINUED OPERATION. PROVIDE TEMPORARY BARRIERS AROUND LOCAL AREAS OF WORK OR UTILIZE HEPA CARTS. COORDINATE WITH SITE IN WRITING AT LEAST ONE WEEK IN ADVANCE OF START IN A NEW LOCATION TO FACILITATE RELOCATION OF PERSONNEL AND EQUIPMENT BY THE SITE AS NEEDED.
- 7. PERFORM TIE-INS OF NEW RADIANT CEILING PANELS INTO EXISTING HW LOOP SUCH THAT HW SERVICE TO AREAS BEYOND THE ACTIVE PHASING ZONE IS NOT INTERRUPTED FOR MORE THAN 4 HOURS, UNLESS PERFORMED FROM JUNE THROUGH SEPTEMBER, INCLUSIVE.
- 8. MAXIMUM ALLOWABLE STERILIZER DOWNTIME IS 4 HOURS. OTHERWISE, CONTRACTOR SHALL PROVIDE TEMPORARY CLEAN STEAM GENERATOR TO MAINTAIN OPERATIONS, INCLUDING ALL REQUIRED CONNECTIONS, POWER, ETC.
- PERFORM WORK IN ONE INPATIENT ROOM AT A TIME AND ONLY DURING DAY HOURS AS SCHEDULED TO MINIMIZE DISTURBANCE TO RESIDENTS. COORDINATE WITH SITE IN WRITING AT LEAST ONE WEEK IN ADVANCE OF START IN A NEW ROOM TO FACILITATE RELOCATION OF RESIDENTS, PERSONNEL, AND EQUIPMENT BY THE SITE AS NEEDED.