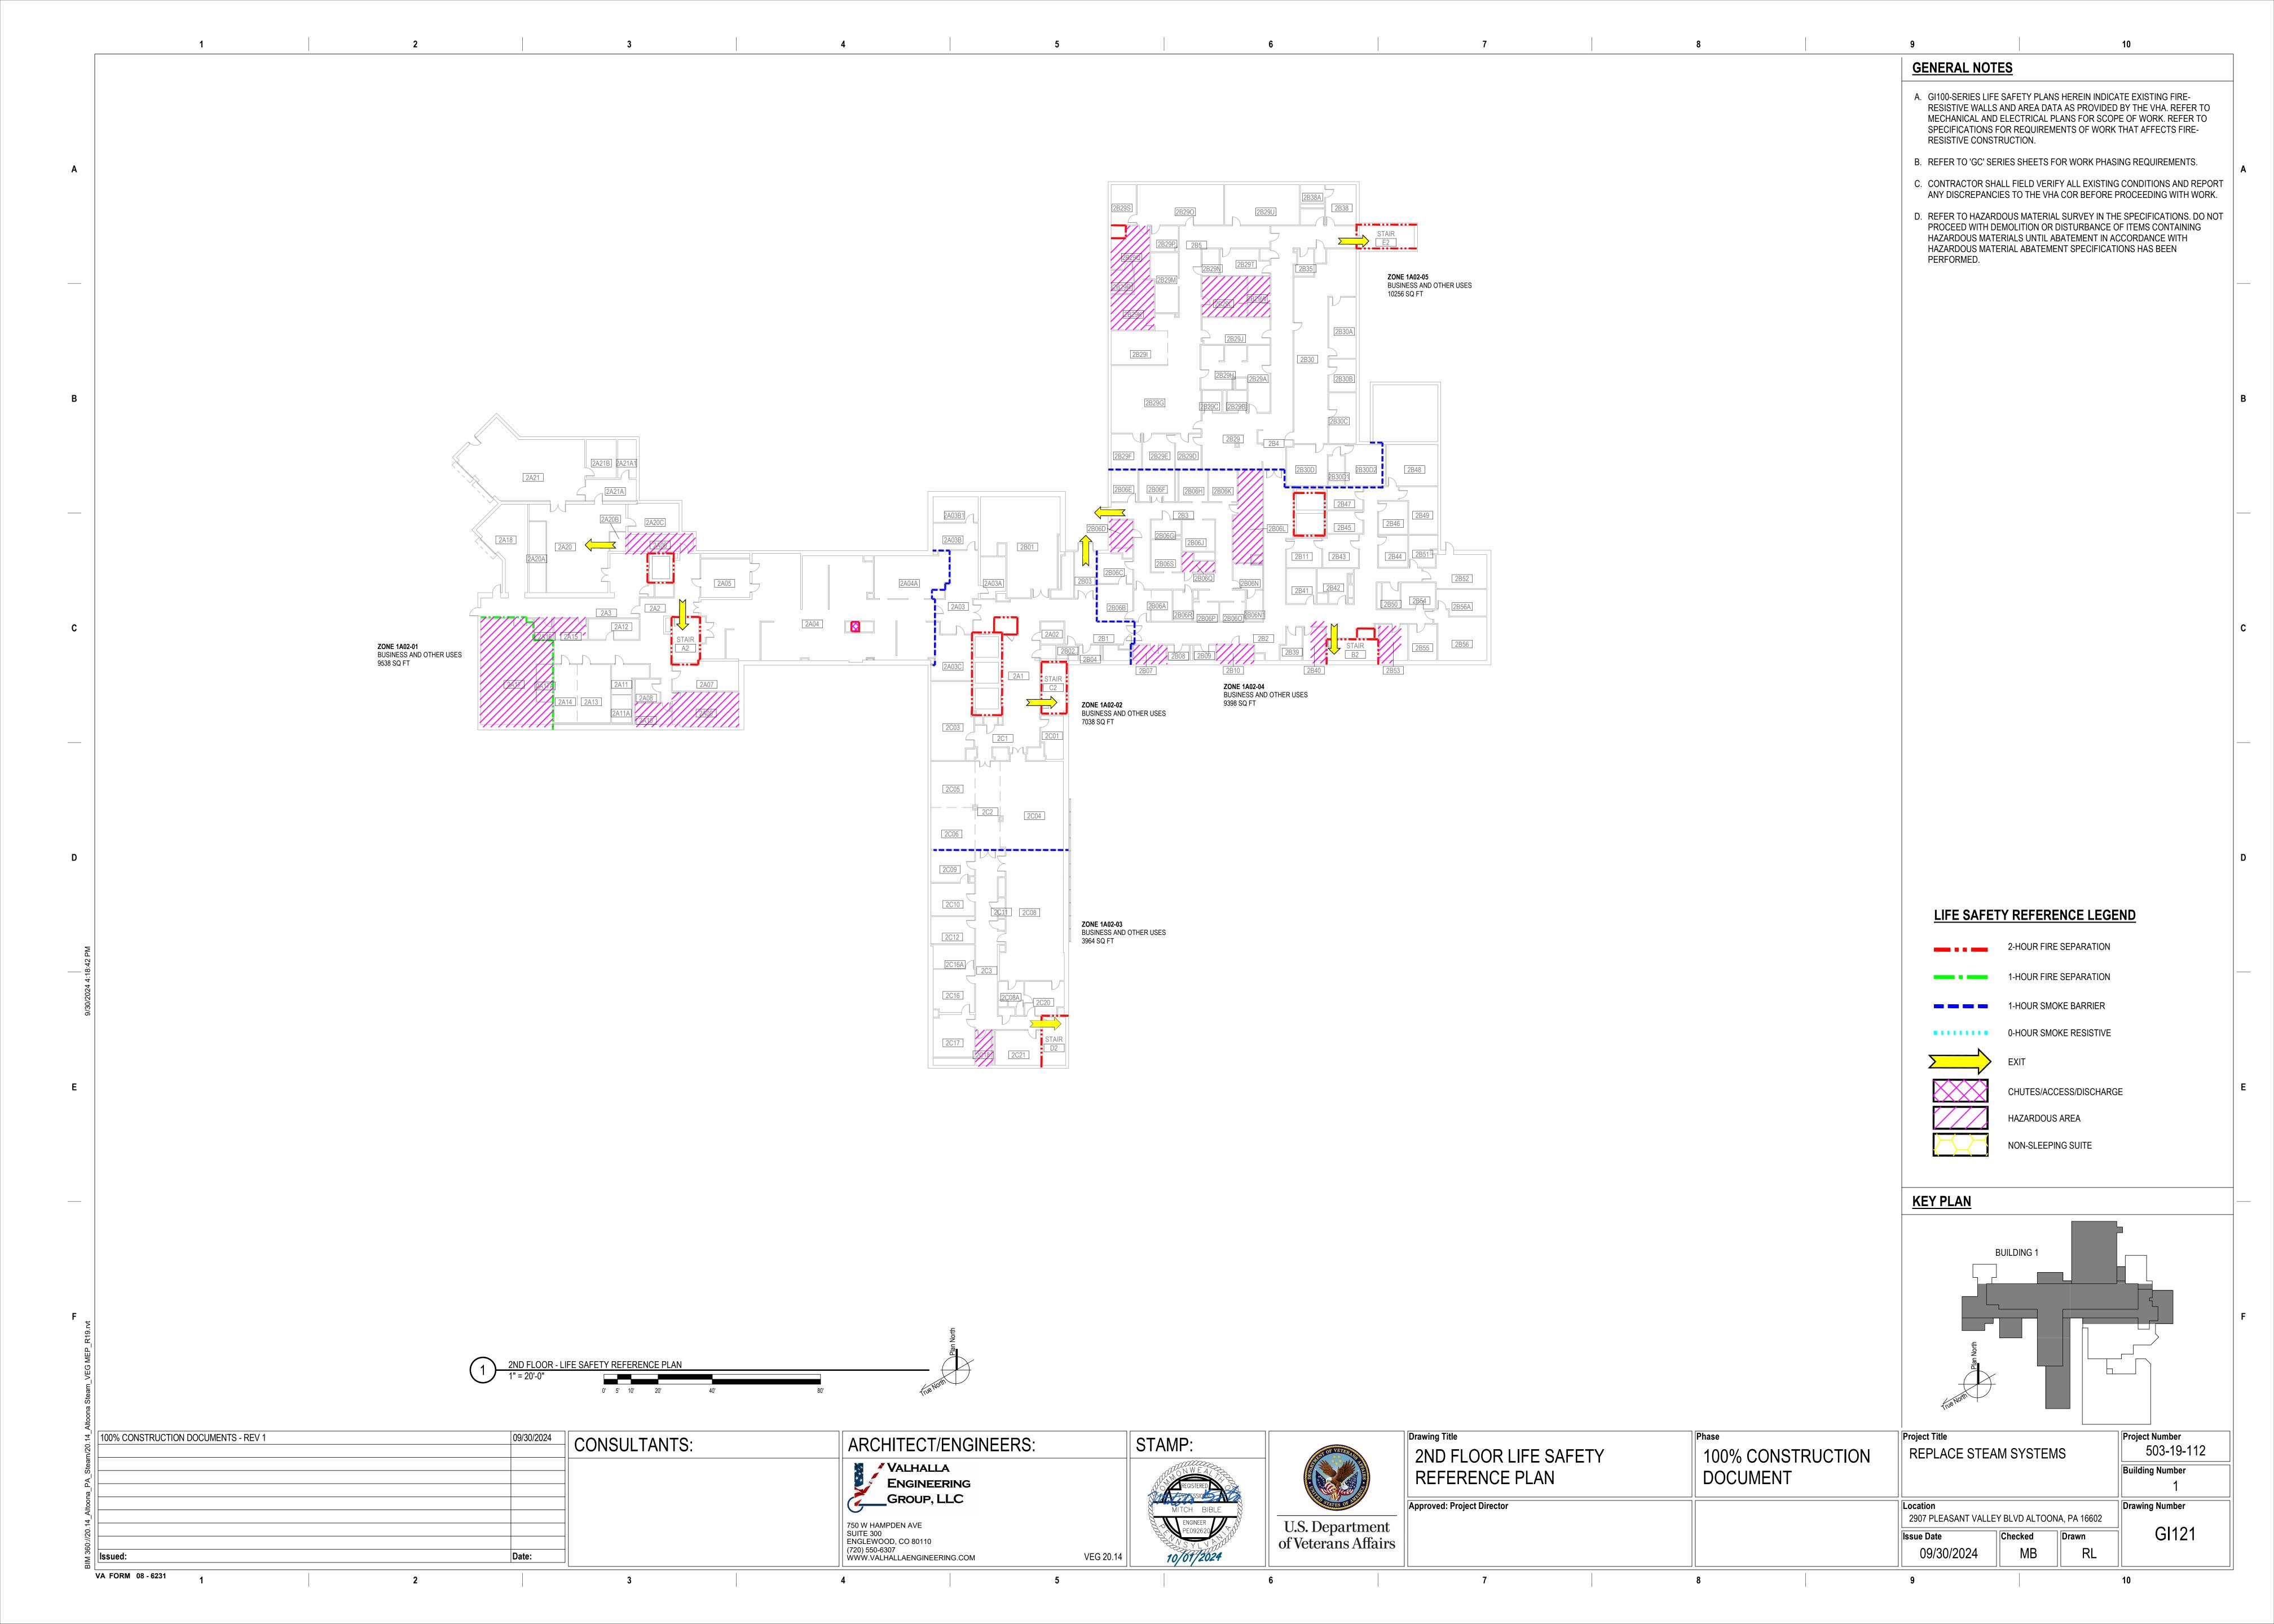

## JAMES E. VAN ZANDT VA MEDICAL CENTER 2907 PLEASANT VALLEY BLVD ALTOONA, PA 16602 VAMC PROJECT #: 503-19-112 REPLACE STEAM SYSTEMS

VEG 20.14

ENGLEWOOD, CO 80110

VA FORM 08 - 6231

WWW.VALHALLAENGINEERING.COM