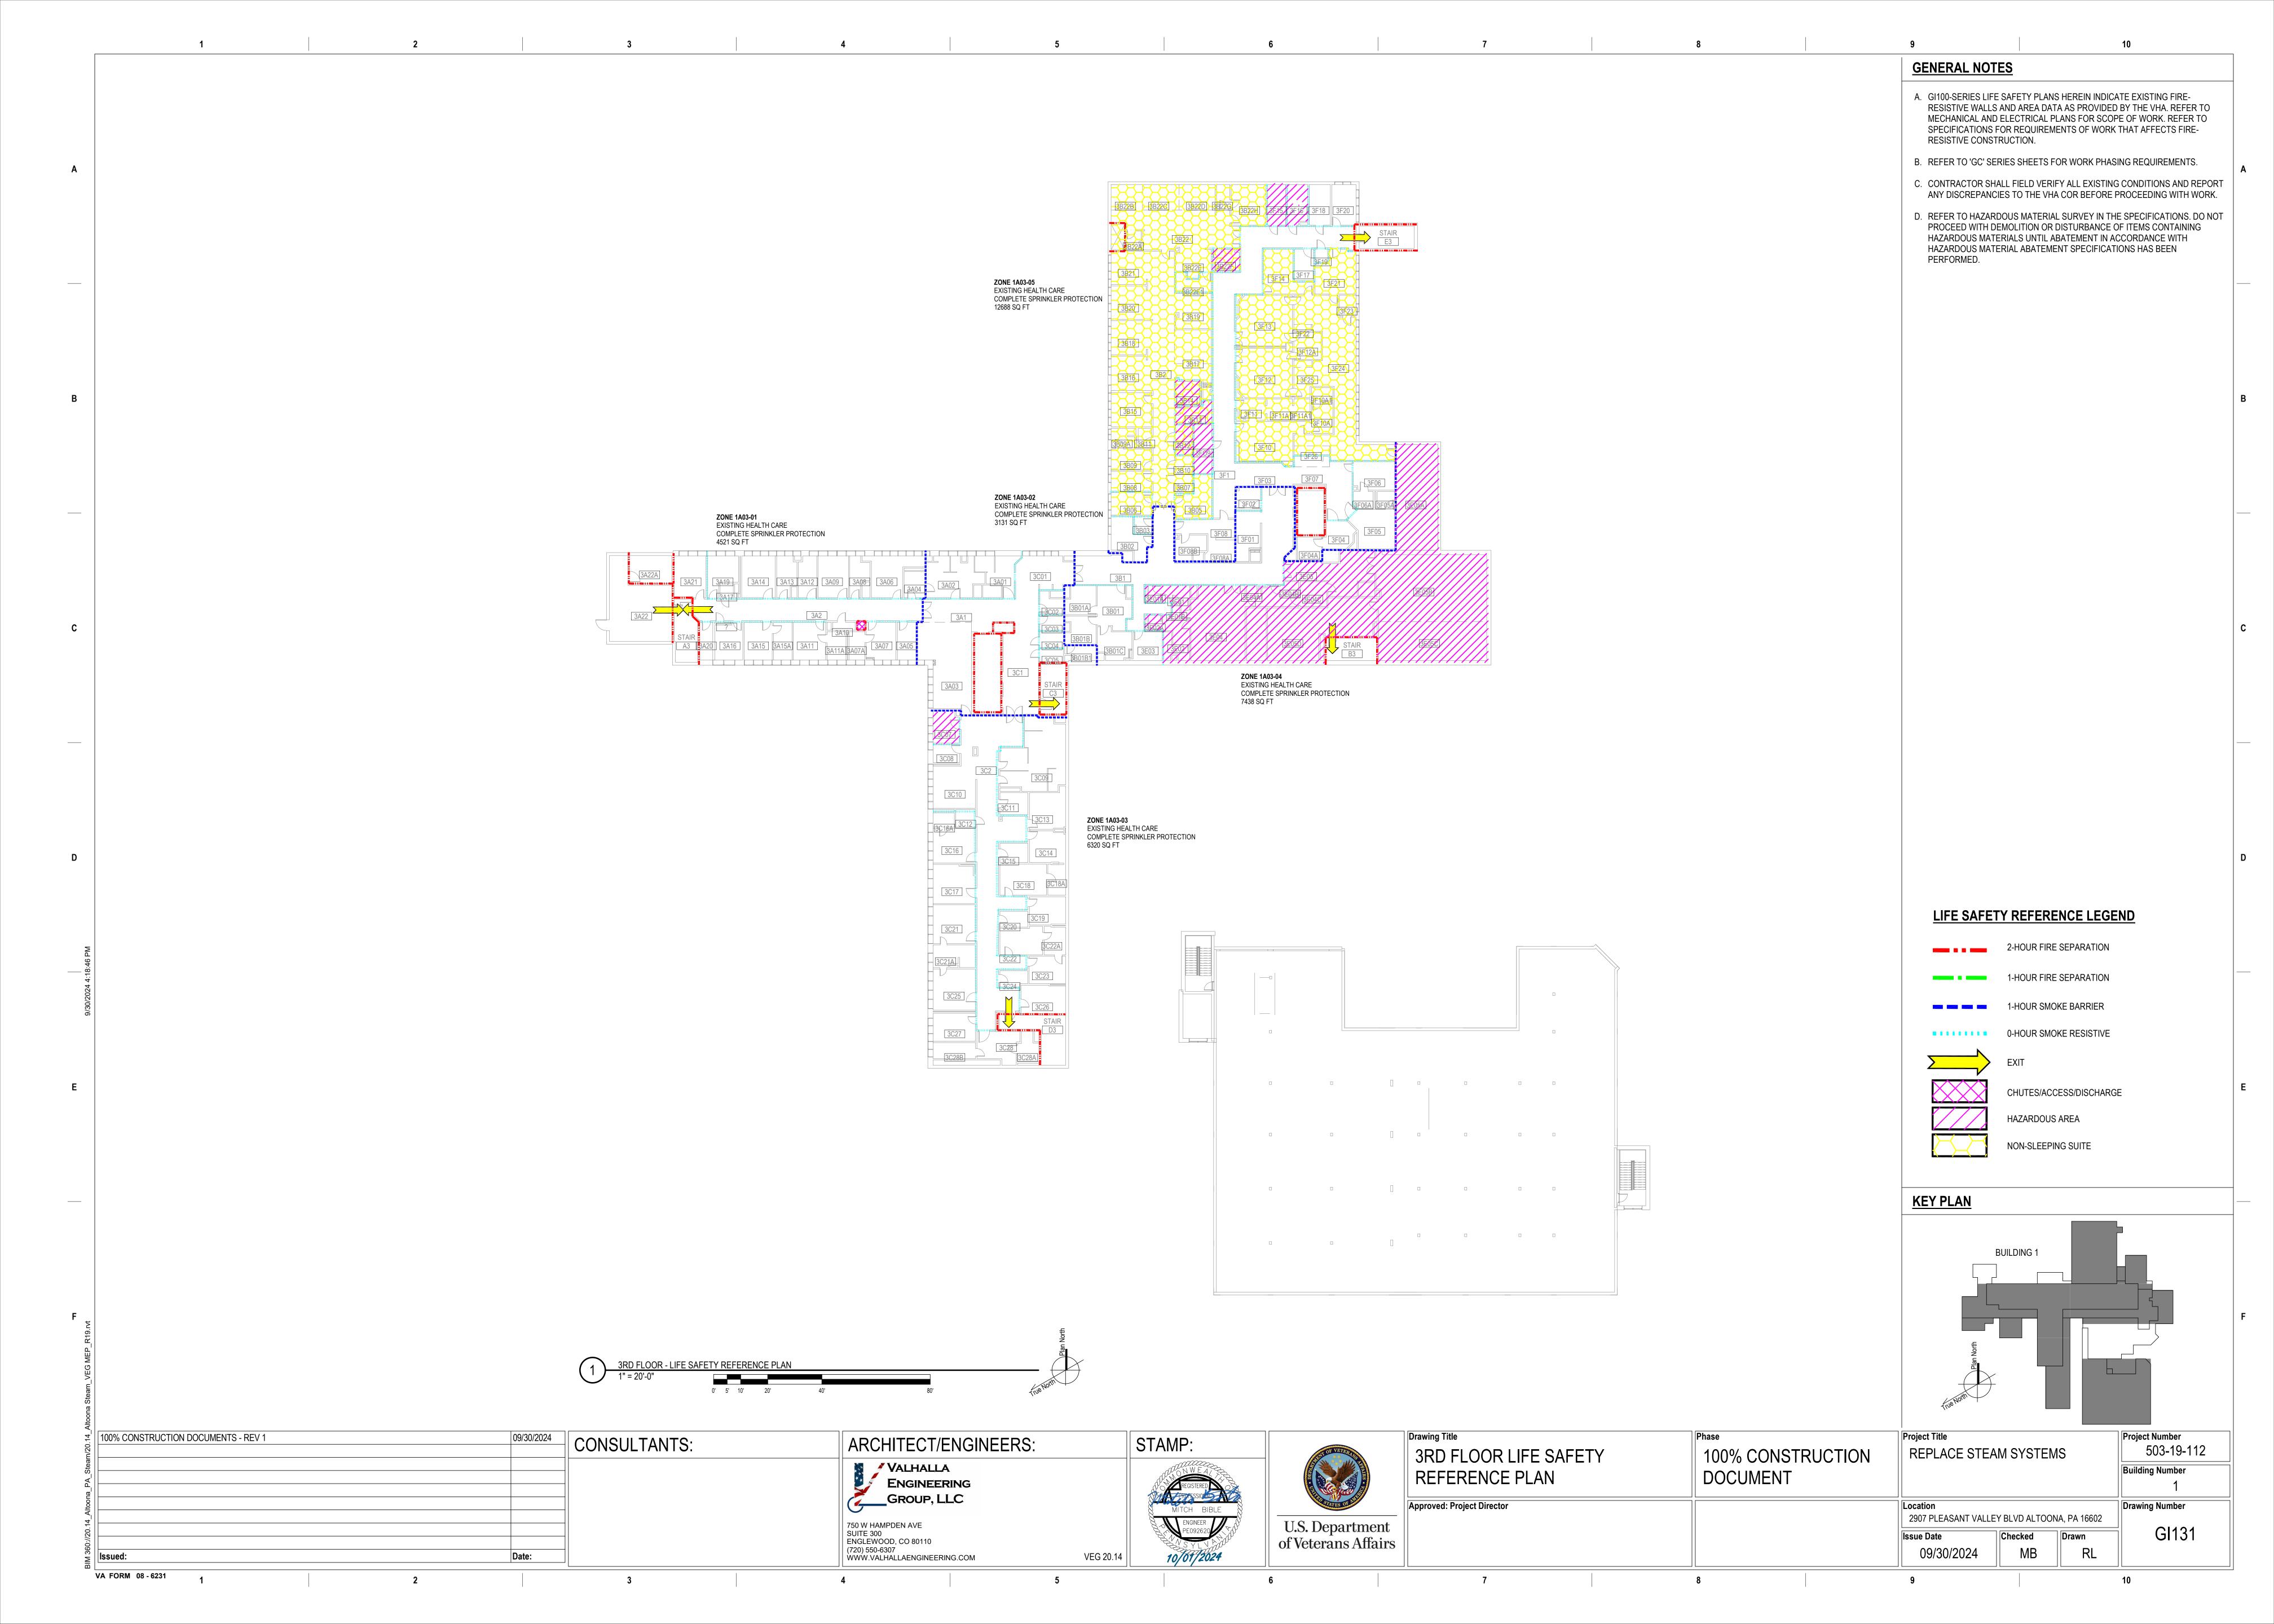

## PHASING GENERAL NOTES

GOVERNMENT.

- A. PHASING PLANS HEREIN ARE INTENDED FOR GENERAL GUIDANCE AND RESOURCE ALLOCATION. FINAL ZONE PHASING ORDER WILL BE DISCUSSED IN THE PRECONSTRUCTION MEETING FOLLOWING CONTRACT AWARD. CONTRACTOR SHALL SUBMIT A PHASING PLAN WITH DETAILED METHOD OF PROCEDURE FOR EACH PHASE, FOR REVIEW AND APPROVAL BY THE VHA PRIOR TO COMMENCING WORK.
- B. ANY CONCERNS OR OBJECTIONS TO MEETING ALL PHASING REQUIREMENTS HEREIN MUST BE PROVIDED IN WRITING PRIOR TO BIDDING. OTHERWISE, THE AWARDED CONTRACTOR IS RESPONSIBLE FOR MEETING ALL REQUIREMENTS, OR MAKING ALTERNATIVE ARRANGEMENTS TO MEET THE INTENT OF THE REQUIREMENTS TO THE SATISFACTION OF THE VHA COR, AT NO ADDITIONAL COST TO THE
- C. A TOTAL SYSTEM OUTAGE OF UP TO 8 HOURS MAY BE SCHEDULED WITH THE VHA COR ON A WEEKEND BETWEEN 6 PM AND 6 AM TO INITIALLY CUT IN VALVES IN THE SYSTEM TO ENABLE CONTINUED OPERATION THROUGHOUT ALL PHASES, WITH MINIMAL LOCALIZED OUTAGES AS ALLOWED PER THE PHASING SCHEDULE.
- D. DO NOT PROCEED WITH WORK IN THE NEXT PHASE UNTIL WORK IN THE PRECEDING PHASE HAS BEEN COMPLETED AND ACCEPTED IN WRITING BY THE VHA COR.
- E. PROVIDE ISOLATION VALVES AND PRESSURIZATION CONNECTIONS FOR NEW PIPES ENTERING AND EXITING ALL PHASING ZONES SUCH THAT THE NEW PIPING SPECIFIC TO A COMPLETED ZONE MAY BE TESTED ALONE IN ACCORDANCE WITH THE SPECIFICATIONS PRIOR TO PLACING BACK IN SERVICE. PIPE TESTING PER SPECIFICATIONS OF EACH ZONE SHALL BE INCLUDED IN THE ALLOCATED PHASING TIME FRAME FOR EACH PHASING ZONE
- F. ALL CONTRACTOR WORK, INCLUDING SET-UP, TAKE-DOWN, AND CLEANING OF THE AREA TO THE PREVIOUS OCCUPIED CONDITIONS SHALL OCCUR BETWEEN THE WORK HOURS NOTED FOR EACH PHASING ZONE, UNLESS SPECIFICALLY AUTHORIZED OTHERWISE IN WRITING BY THE VHA COR. ZONES SUCH AS MECHANICAL ROOMS WITH WORK HOURS NOTED "N/A" MAY BE WORKED IN AT ANY TIME, SUBJECT TO APPLICABLE FOOTNOTED RESTRICTIONS FOR MINIMIZING DOWNTIME AND KEEPING DOWNSTREAM SYSTEMS IN SERVICE.
- G. UNLESS OTHERWISE NOTED, NEIGHBORING PHASING ZONES WITH SIMILAR ALLOWABLE WORK HOURS MAY BE COMPLETED SIMULTANEOUSLY PROVIDED 2 WEEK PRIOR WRITTEN NOTICE IS GIVEN TO THE VHA COR.
- H. PROVIDE TEMPORARY CONSTRUCTION PARTITIONS AND/OR INFECTION CONTROL BARRIERS AS APPLICABLE AT BOUNDARIES OF ACTIVE PHASING ZONES OR AFFECTED WORK AREA(S) DURING WORK HOURS. REFER TO SPECIFICATIONS 01 35 26 FOR BARRIER AND OTHER REQUIREMENTS OF APPLICABLE ICRA CLASSIFICATIONS. COORDINATE BARRIER LOCATIONS AND CONSTRUCTION WITH THE VHA COR AND THE VHA INFECTION CONTROL OFFICER. ICRA CLASSIFICATIONS IN PHASING SCHEDULE ARE FOR INITIAL REFERENCE ONLY. COMPLETE ICRA PERMIT FOR EACH WORK AREA IN CONSULTATION WITH THE VHA FOR OFFICIAL CLASSIFICATIONS PRIOR TO START OF WORK.
- NO WORK SHALL OCCUR DURING THE TWO WEEKS PER YEAR DURING A JCAHO INSPECTION.
- J. PROVIDE SMOKE TIGHT SEPARATION BETWEEN ACTIVE PHASING ZONES AND ADJACENT OCCUPIED AREAS. VERIFY INTEGRITY OF EXISTING SMOKE PARTITIONS. PROVIDE TEMPORARY CONSTRUCTION PARTITIONS TO MAINTAIN SMOKE SEPARATION WHERE EXISTING SEPARATIONS IS COMPROMISED OR NON-EXISTING, IN ACCORDANCE WITH SPECIFICATIONS. ADDITIONALLY PROVIDE 1-HR FIRE PROTECTION IF SPRINKLERS ARE TO BE IMPAIRED IN THE AREA OF WORK.

## PHASING SCHEDULE FOOTNOTES

- PROVIDE TEMPORARY BYPASS FOR DOMESTIC WATER HEATERS TAKEN OUT OF SERVICE FOR MORE THAN 4 HOURS. ALLOCATE MANPOWER AS REQUIRED TO PERFORM BYPASS SWITCHOVERS AND FINAL TIE-INS TO STEAM SYSTEM WITHIN A 4-HOUR SHUTDOWN WINDOW.
- 2. PROVIDE TEMPORARY CONDENSATE PUMP FOR DURATION OF CONDENSATE PUMP REPLACEMENT. INCLUDE TEMPORARY POWER PROVISIONS AS NECESSARY ALONG WITH SUPERVISION.
- 3. PERFORM HW HX AND HW PUMP REPLACEMENTS, AND/OR STEAM PIPING REPLACEMENTS TO HW HXs, SUCH THAT HW FROM AT LEAST ONE HX IS AVAILABLE TO THE HW LOOP WITHOUT INTERRUPTION FOR MORE THAN 4 HOURS, UNLESS PERFORMED FROM JUNE THROUGH SEPTEMBER, INCLUSIVE.
- 4. PROVIDE TEMPORARY BYPASS FOR STEAM MAINS PASSING THROUGH THE PHASING ZONE TO DOWNSTREAM EQUIPMENT, SUCH THAT DOWNSTREAM MAINS REMAIN IN SERVICE WITHOUT INTERRUPTION FOR MORE THAN 4 HOURS.
- 5. PROVIDE TEMPORARY BYPASS TO AHU HEATING COIL AND HUMIDIFIER SUCH THAT STEAM IS AVAILABLE TO THE UNIT WITHOUT INTERRUPTION FOR MORE THAN 4 HOURS. HEATING COIL MAY BE TAKEN OFFLINE FOR LONGER IF PERFORMED FROM JUNE THROUGH SEPTEMBER, INCLUSIVE.
- 6. OVERALL ZONE MUST STAY IN CONTINUED OPERATION. PROVIDE TEMPORARY BARRIERS AROUND LOCAL AREAS OF WORK OR UTILIZE HEPA CARTS. COORDINATE WITH SITE IN WRITING AT LEAST ONE WEEK IN ADVANCE OF START IN A NEW LOCATION TO FACILITATE RELOCATION OF PERSONNEL AND EQUIPMENT BY THE SITE AS NEEDED.
- 7. PERFORM TIE-INS OF NEW RADIANT CEILING PANELS INTO EXISTING HW LOOP SUCH THAT HW SERVICE TO AREAS BEYOND THE ACTIVE PHASING ZONE IS NOT INTERRUPTED FOR MORE THAN 4 HOURS, UNLESS PERFORMED FROM JUNE THROUGH SEPTEMBER, INCLUSIVE.
- 8. MAXIMUM ALLOWABLE STERILIZER DOWNTIME IS 4 HOURS. OTHERWISE, CONTRACTOR SHALL PROVIDE TEMPORARY CLEAN STEAM GENERATOR TO MAINTAIN OPERATIONS, INCLUDING ALL REQUIRED CONNECTIONS, POWER, ETC.
- PERFORM WORK IN ONE INPATIENT ROOM AT A TIME AND ONLY DURING DAY HOURS AS SCHEDULED TO MINIMIZE DISTURBANCE TO RESIDENTS. COORDINATE WITH SITE IN WRITING AT LEAST ONE WEEK IN ADVANCE OF START IN A NEW ROOM TO FACILITATE RELOCATION OF RESIDENTS, PERSONNEL, AND EQUIPMENT BY THE SITE AS NEEDED.