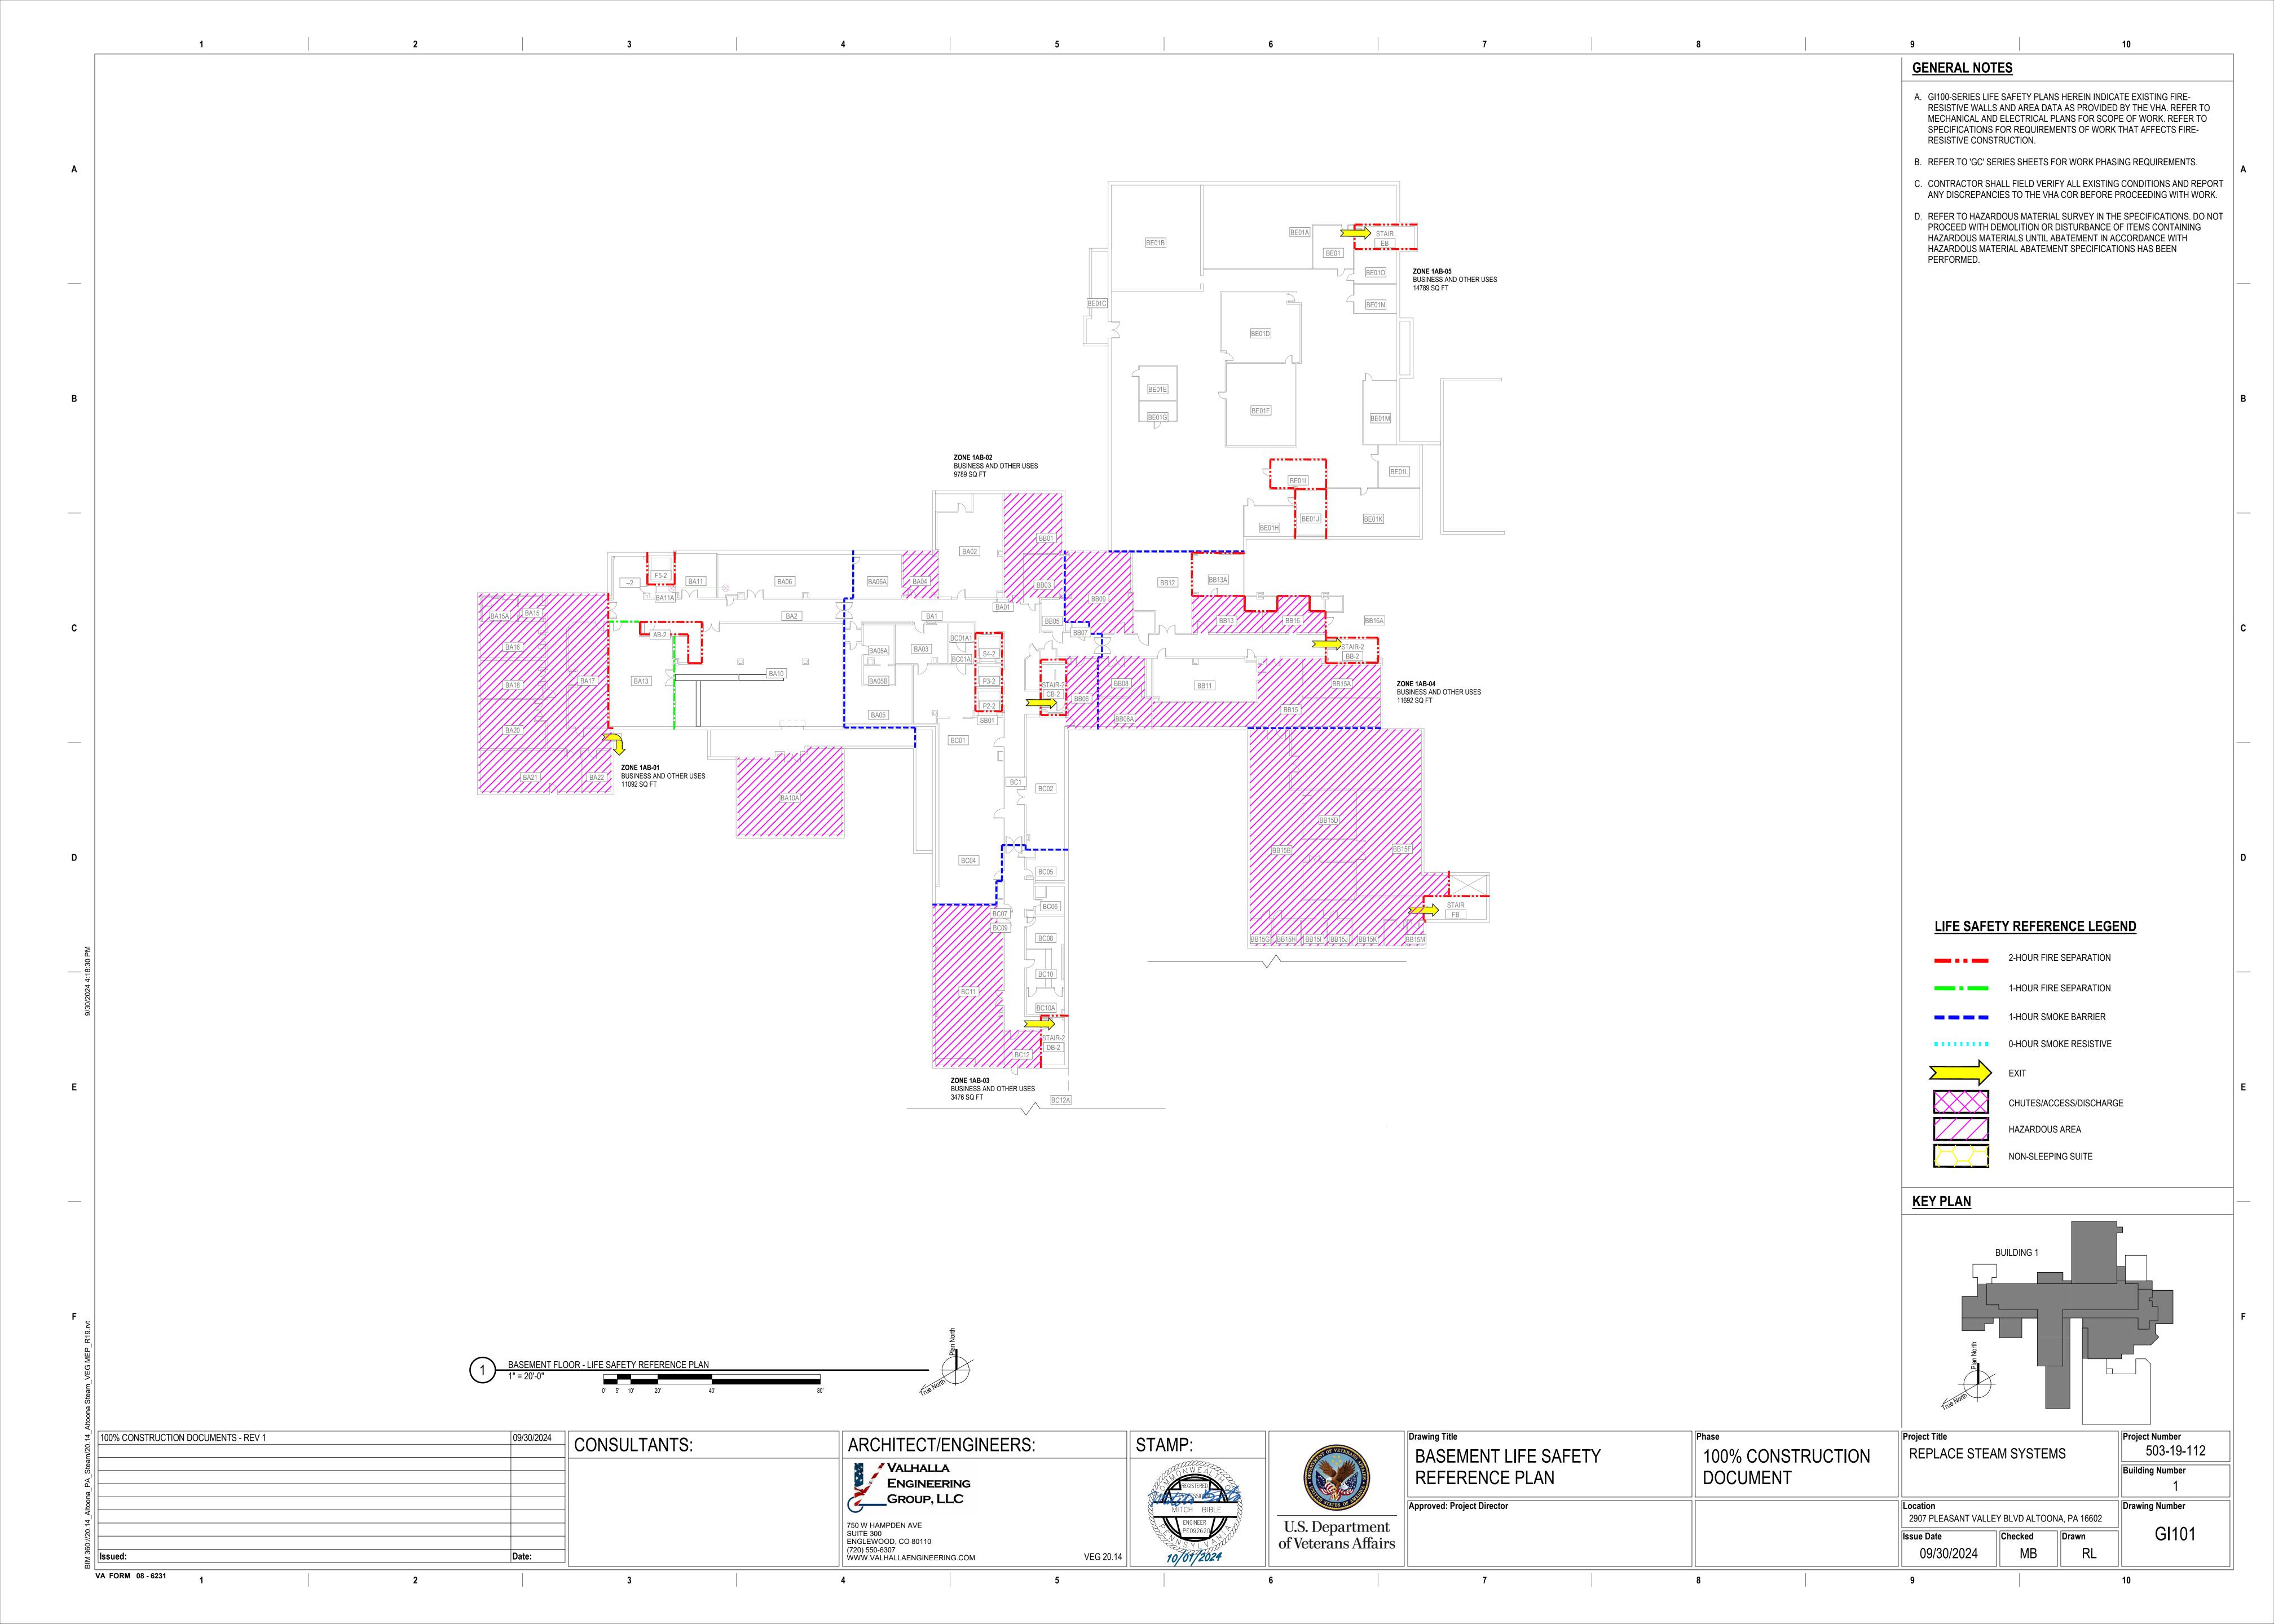

## JAMES E. VAN ZANDT VA MEDICAL CENTER 2907 PLEASANT VALLEY BLVD ALTOONA, PA 16602 VAMC PROJECT #: 503-19-112 REPLACE STEAM SYSTEMS

VEG 20.14

ENGLEWOOD, CO 80110

VA FORM 08 - 6231

WWW.VALHALLAENGINEERING.COM