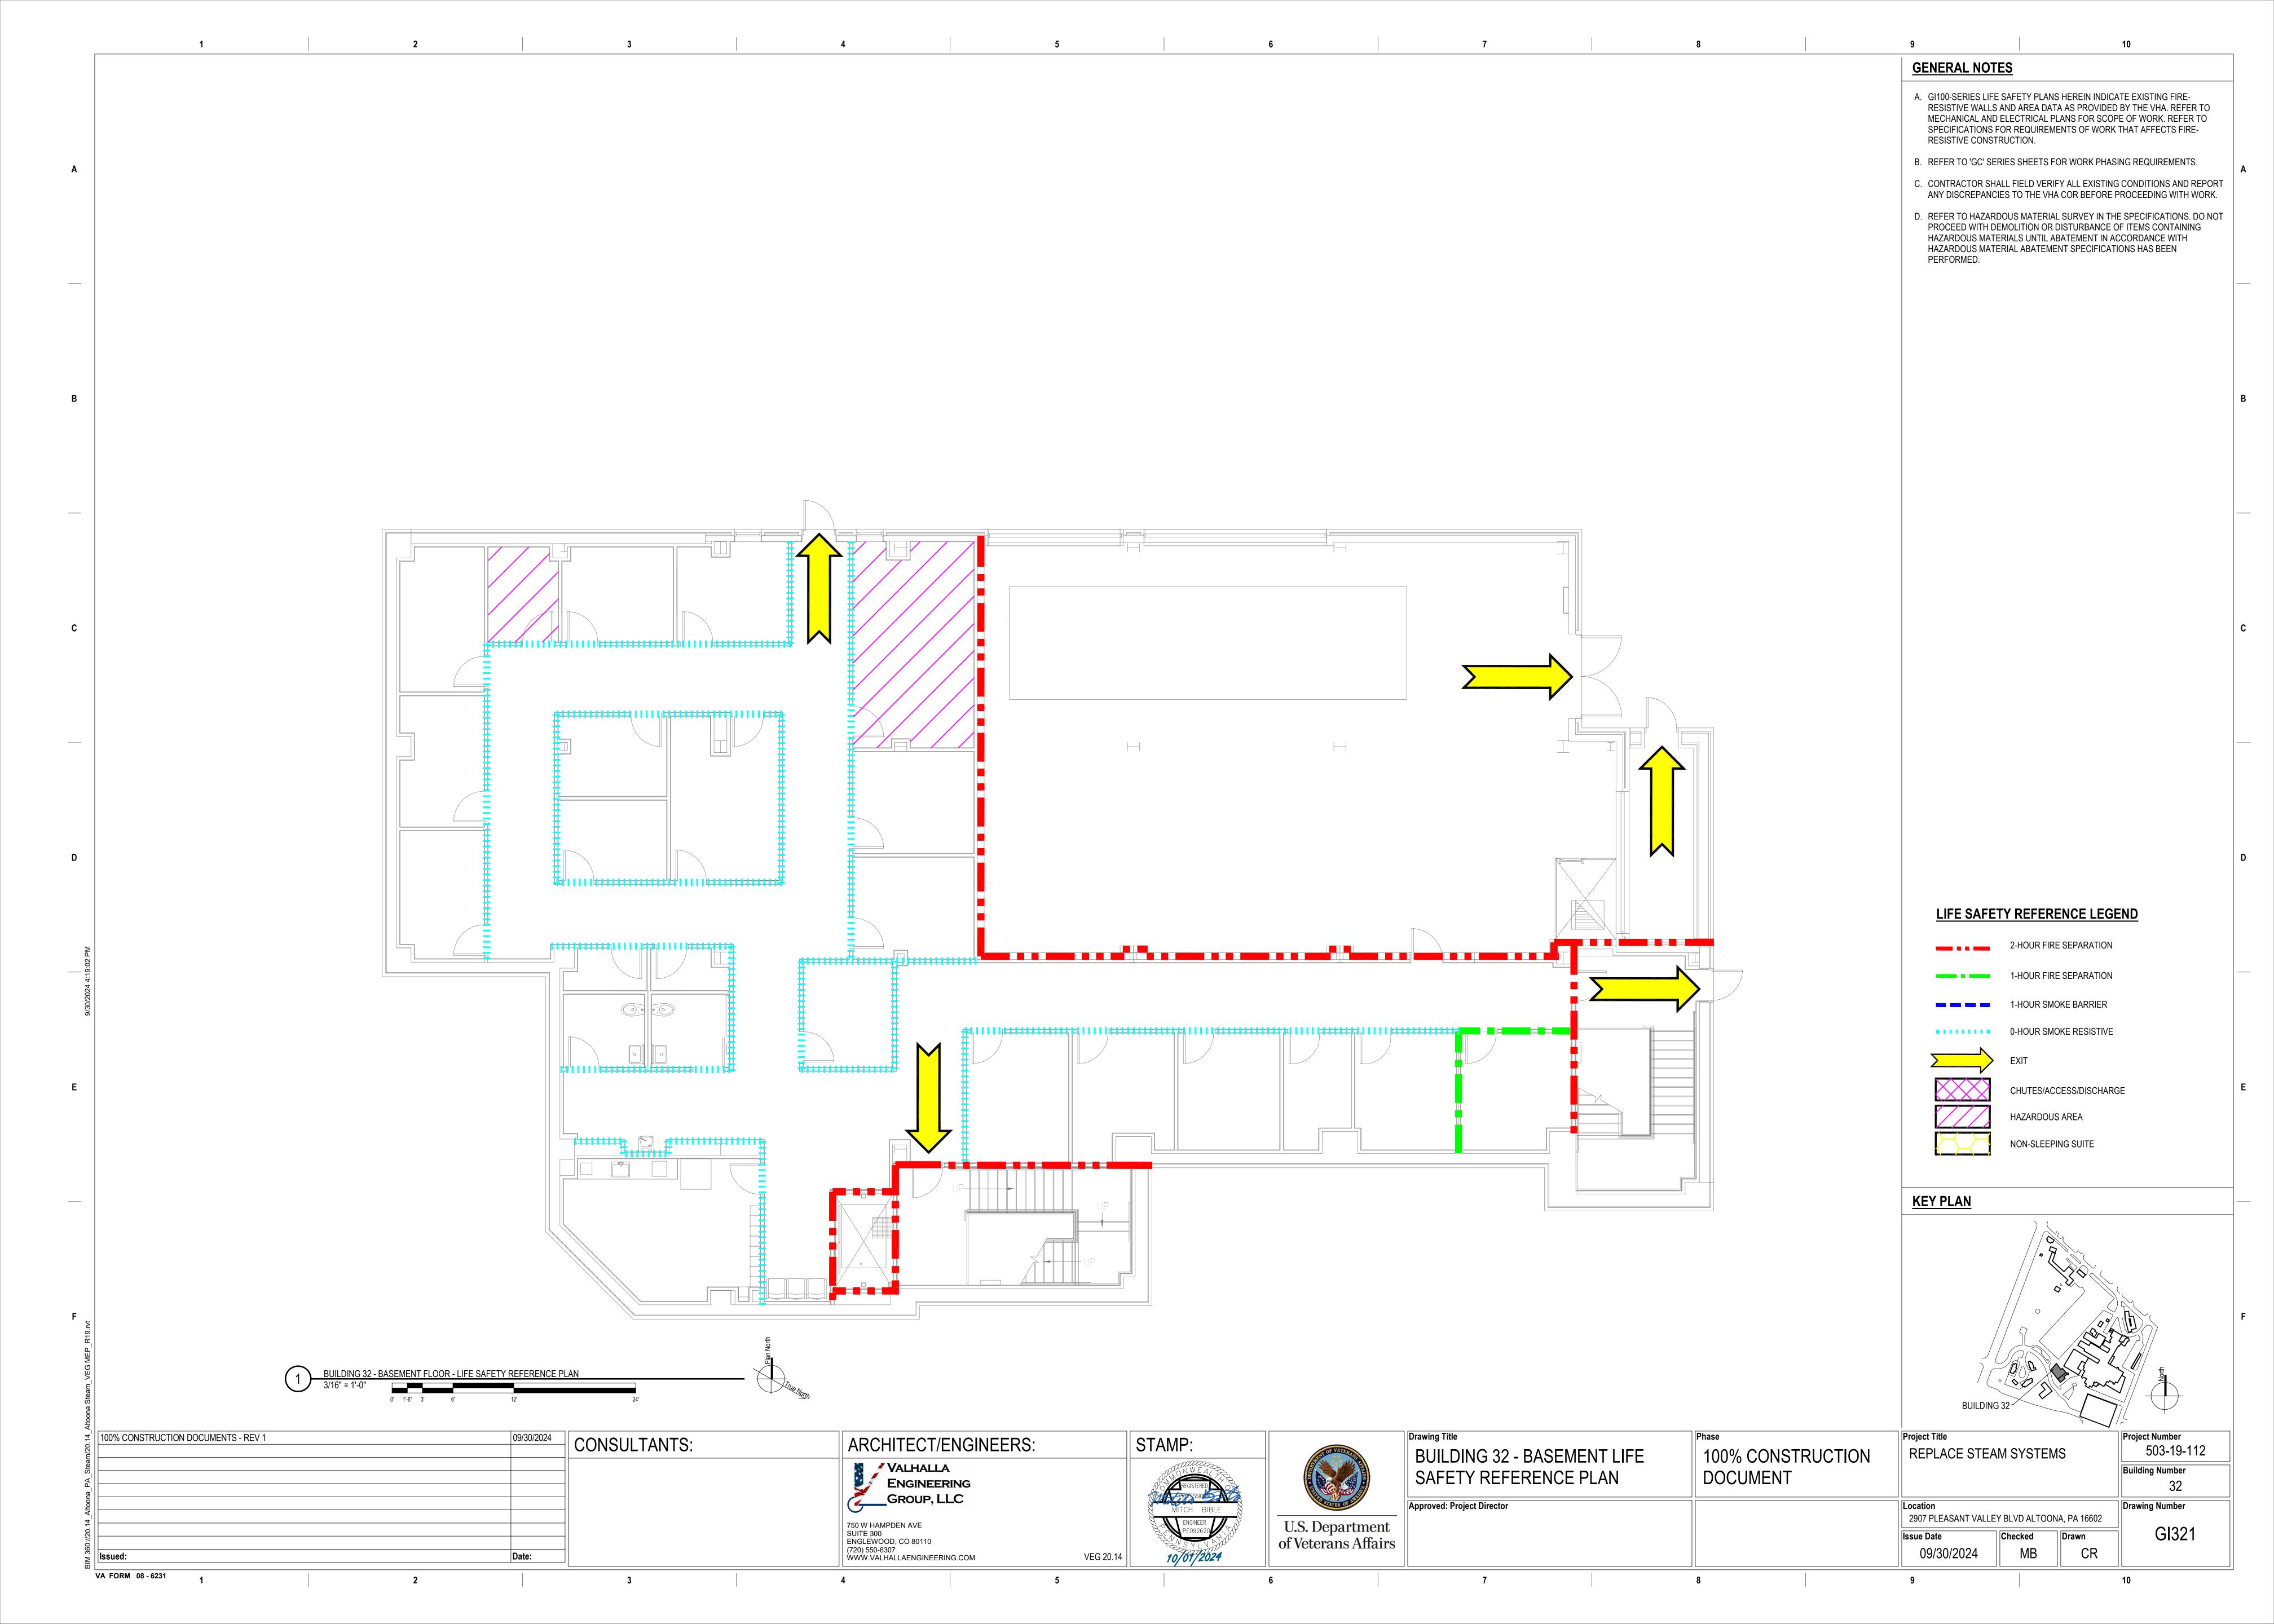

## JAMES E. VAN ZANDT VA MEDICAL CENTER 2907 PLEASANT VALLEY BLVD ALTOONA, PA 16602 VAMC PROJECT #: 503-19-112 REPLACE STEAM SYSTEMS



VEG 20.14

ENGLEWOOD, CO 80110

VA FORM 08 - 6231

WWW.VALHALLAENGINEERING.COM

of Veterans Affairs

09/30/2024





















PHASING PLANS LEGEND

| PHASING SCHEDULE |                                                   |               |                     |                            |               |  |  |  |  |  |
|------------------|---------------------------------------------------|---------------|---------------------|----------------------------|---------------|--|--|--|--|--|
| PHASING<br>ZONE  | ZONE DESCRIPTION                                  | ICRA<br>CLASS | PHASING<br>SEQUENCE | ALLOWABLE<br>WORK<br>HOURS | FOOT<br>NOTES |  |  |  |  |  |
| B.A.1            | MAIN STEAM ENTRANCE MECH RM<br>BA10 & SUBBASEMENT | III           | 1                   | N/A                        | 1,2,3,4       |  |  |  |  |  |
| B.A.2            | BASEMENT MAIL ROOM & CORRIDOR                     | III           | 2