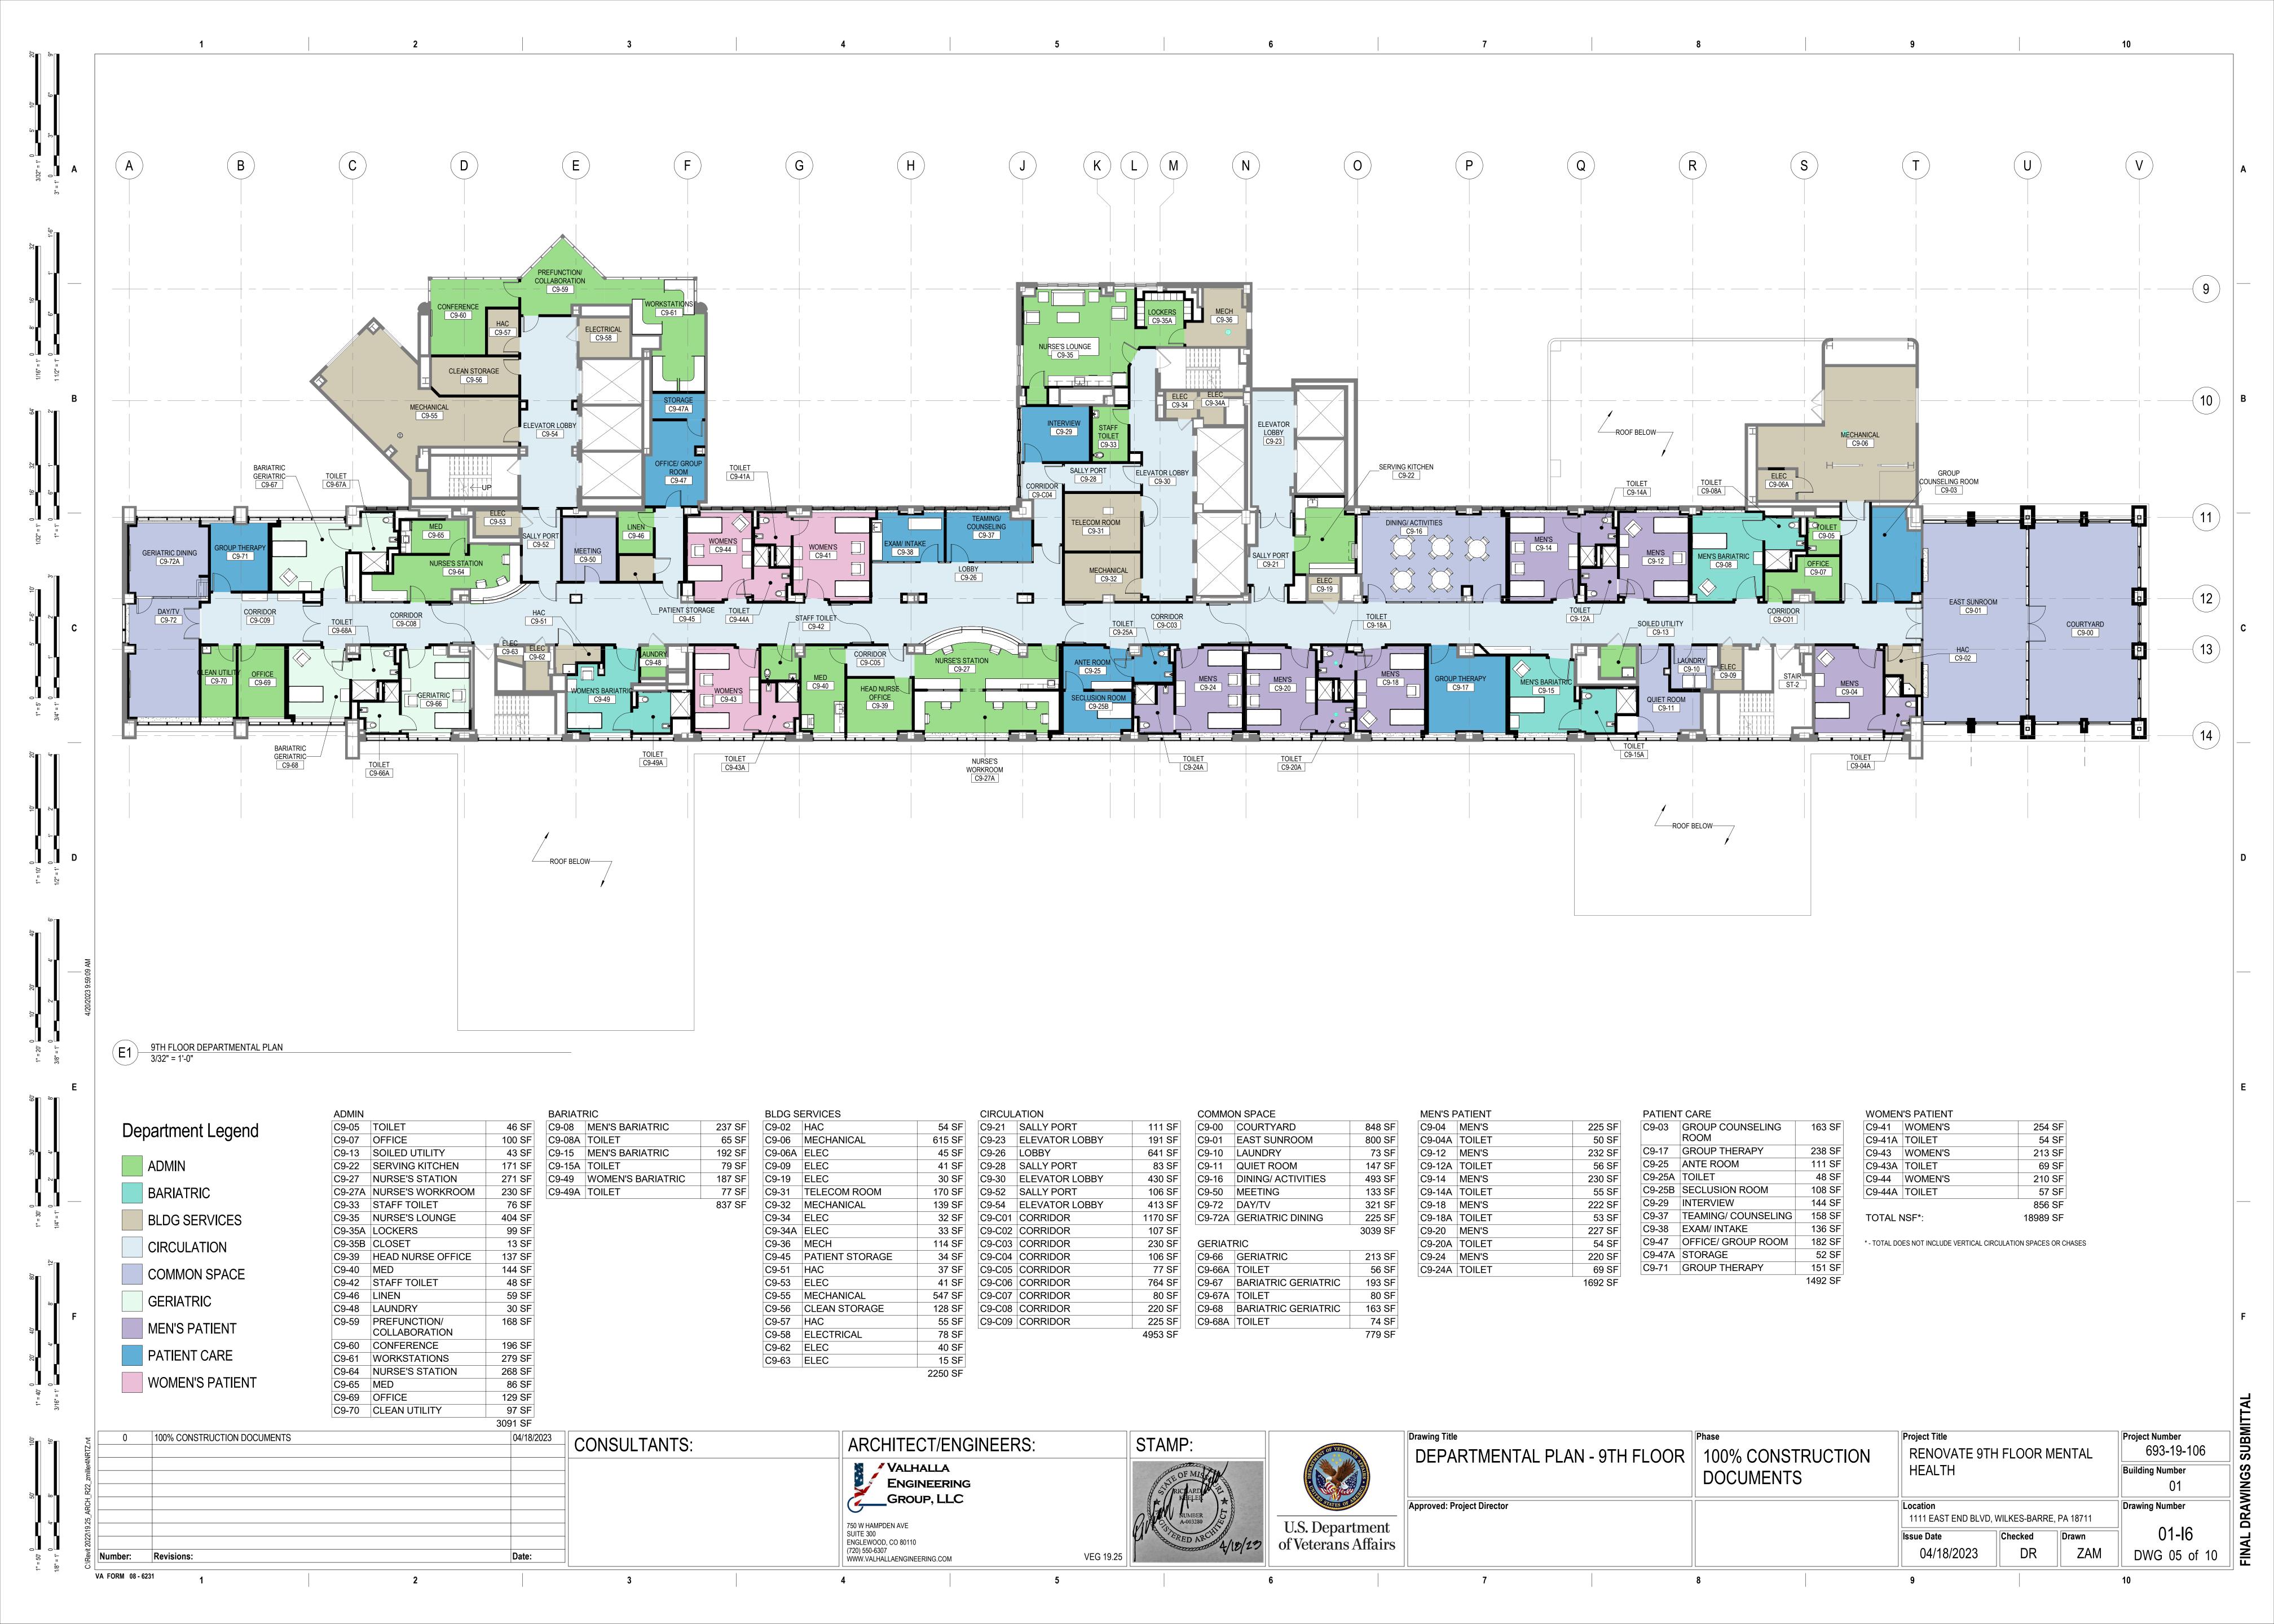

| Drawing Title              | Phase             | Project Title                                       |         |       | Project Number  |
|----------------------------|-------------------|-----------------------------------------------------|---------|-------|-----------------|
| PROGRAM FOR DESIGN - 9TH   | 100% CONSTRUCTION | RENOVATE 9TH FLOOR MENTAL<br>HEALTH                 |         |       | 693-19-106      |
|                            |                   |                                                     |         |       | Building Number |
| FLOOR                      | DOCUMENTS         |                                                     |         |       | 01              |
| Approved: Project Director |                   | Location 1111 EAST END BLVD, WILKES-BARRE, PA 18711 |         |       | Drawing Number  |
|                            |                   |                                                     |         |       |                 |
|                            |                   | Issue Date                                          | Checked | Drawn | 01- <b>I</b> 5  |
|                            |                   | 04/18/2023                                          | DR      | ZAM   | DWG 04 of 10    |
| _                          | •                 | _                                                   |         |       |                 |