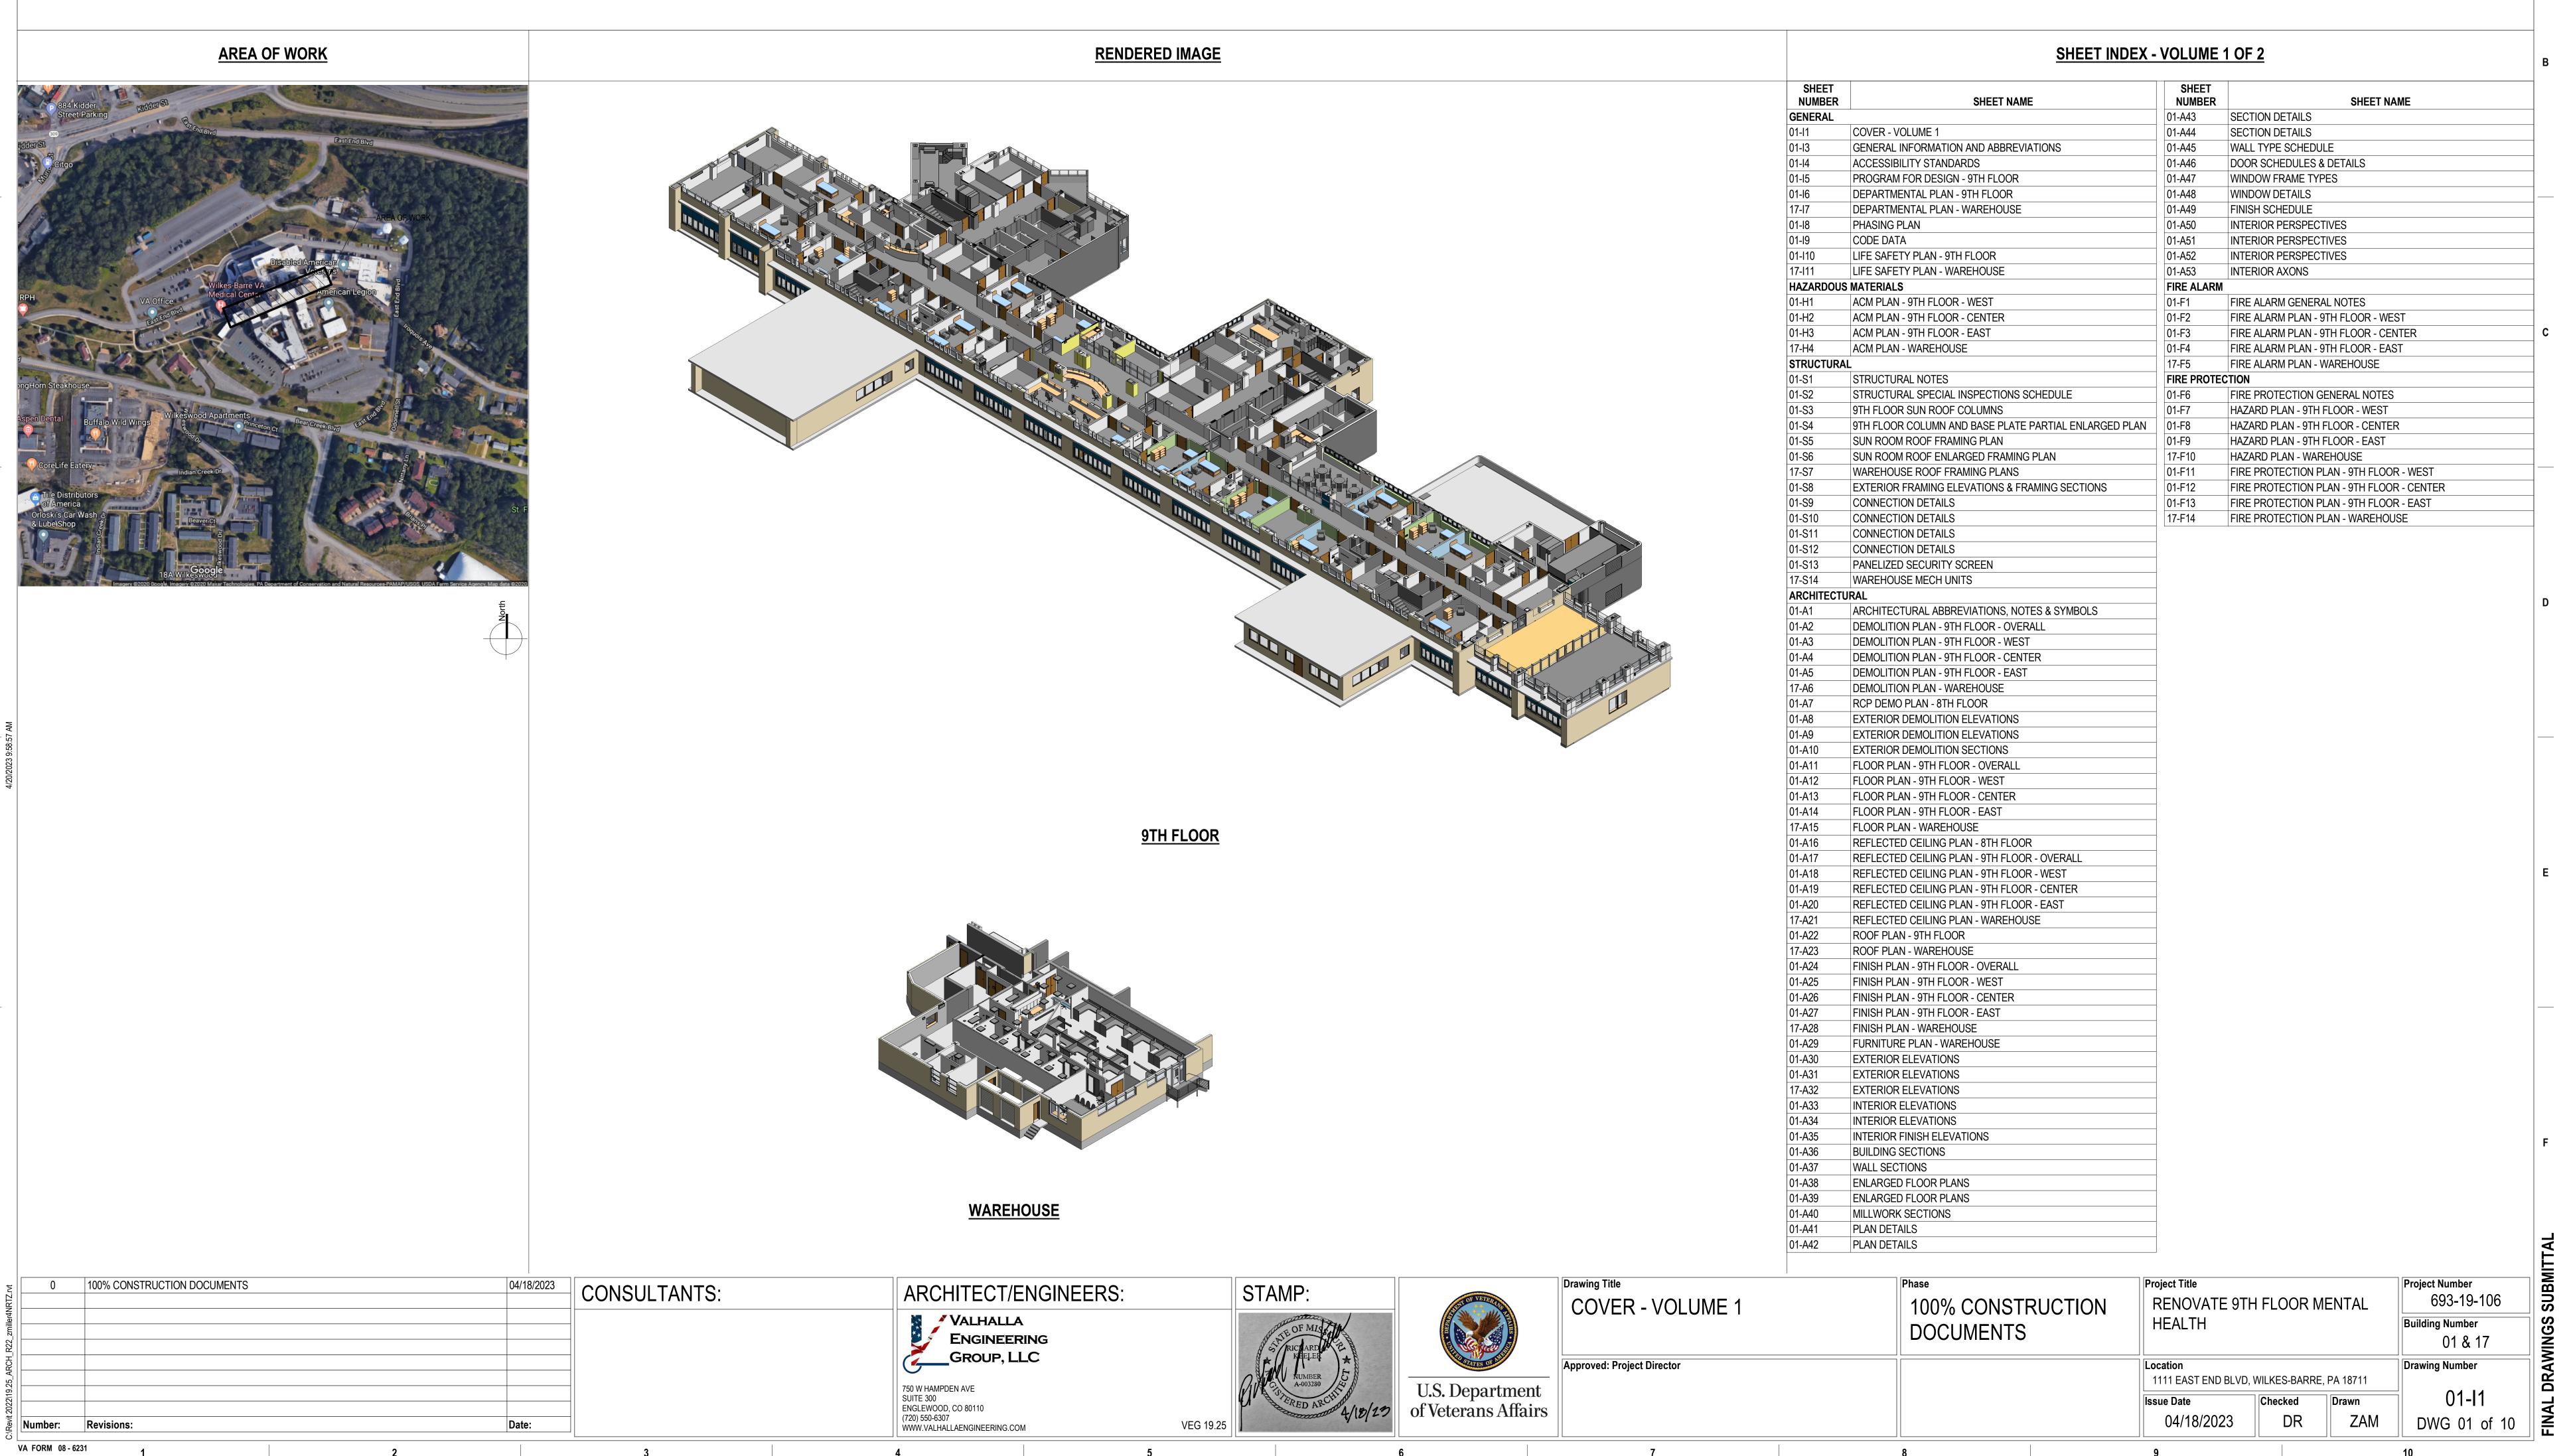

## WILKES-BARRE VA MEDICAL CENTER 1111 EAST END BLVD, WILKES-BARRE, PA 18711 VAMC PROJECT #: 693-19-106 RENOVATE 9TH FLOOR MENTAL HEALTH

of Veterans Affairs

SUITE 300

(720) 550-6307

Date:

Number:

VA FORM 08 - 6231