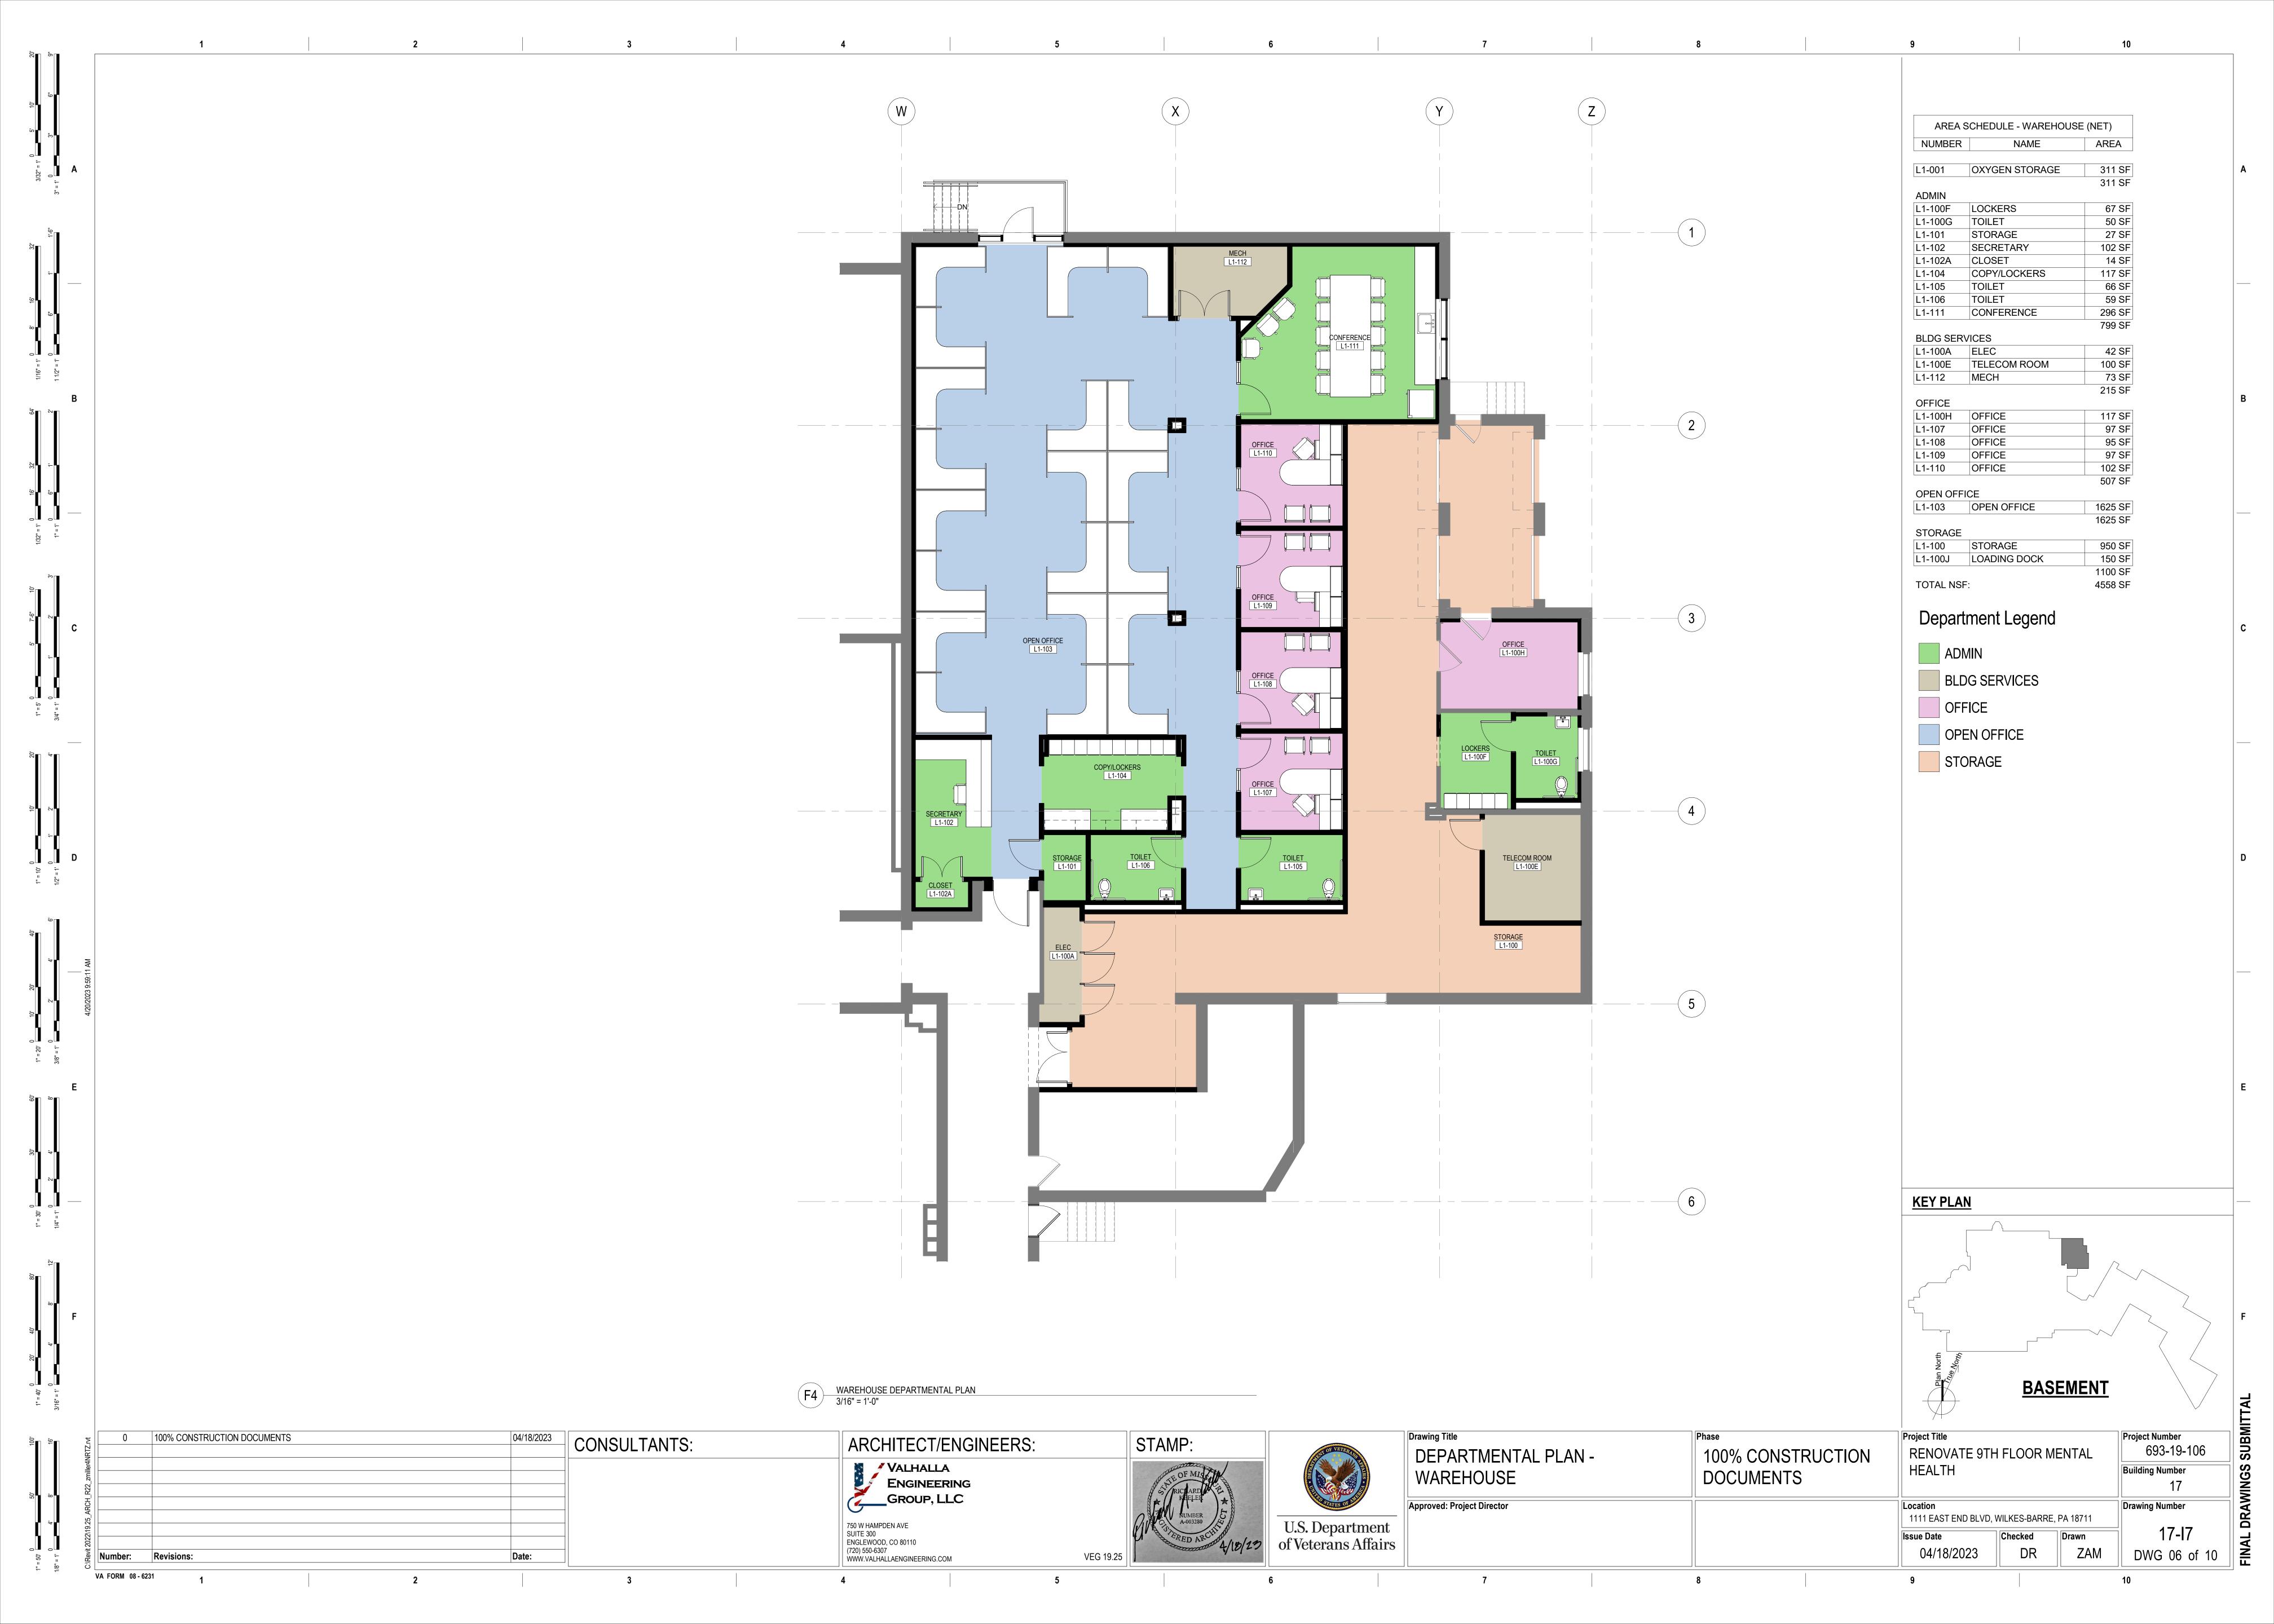

| Drawing Title              | Phase             | Project Title                                       |         |       | Project Number  |
|----------------------------|-------------------|-----------------------------------------------------|---------|-------|-----------------|
| PROGRAM FOR DESIGN - 9TH   | 100% CONSTRUCTION | RENOVATE 9TH FLOOR MENTAL<br>HEALTH                 |         |       | 693-19-106      |
|                            |                   |                                                     |         |       | Building Number |
| FLOOR                      | DOCUMENTS         |                                                     |         |       | 01              |
| Approved: Project Director |                   | Location 1111 EAST END BLVD, WILKES-BARRE, PA 18711 |         |       | Drawing Number  |
|                            |                   |                                                     |         |       |                 |
|                            |                   | Issue Date                                          | Checked | Drawn | 01- <b>I</b> 5  |
|                            |                   | 04/18/2023                                          | DR      | ZAM   | DWG 04 of 10    |
| _                          | •                 | _                                                   |         |       |                 |