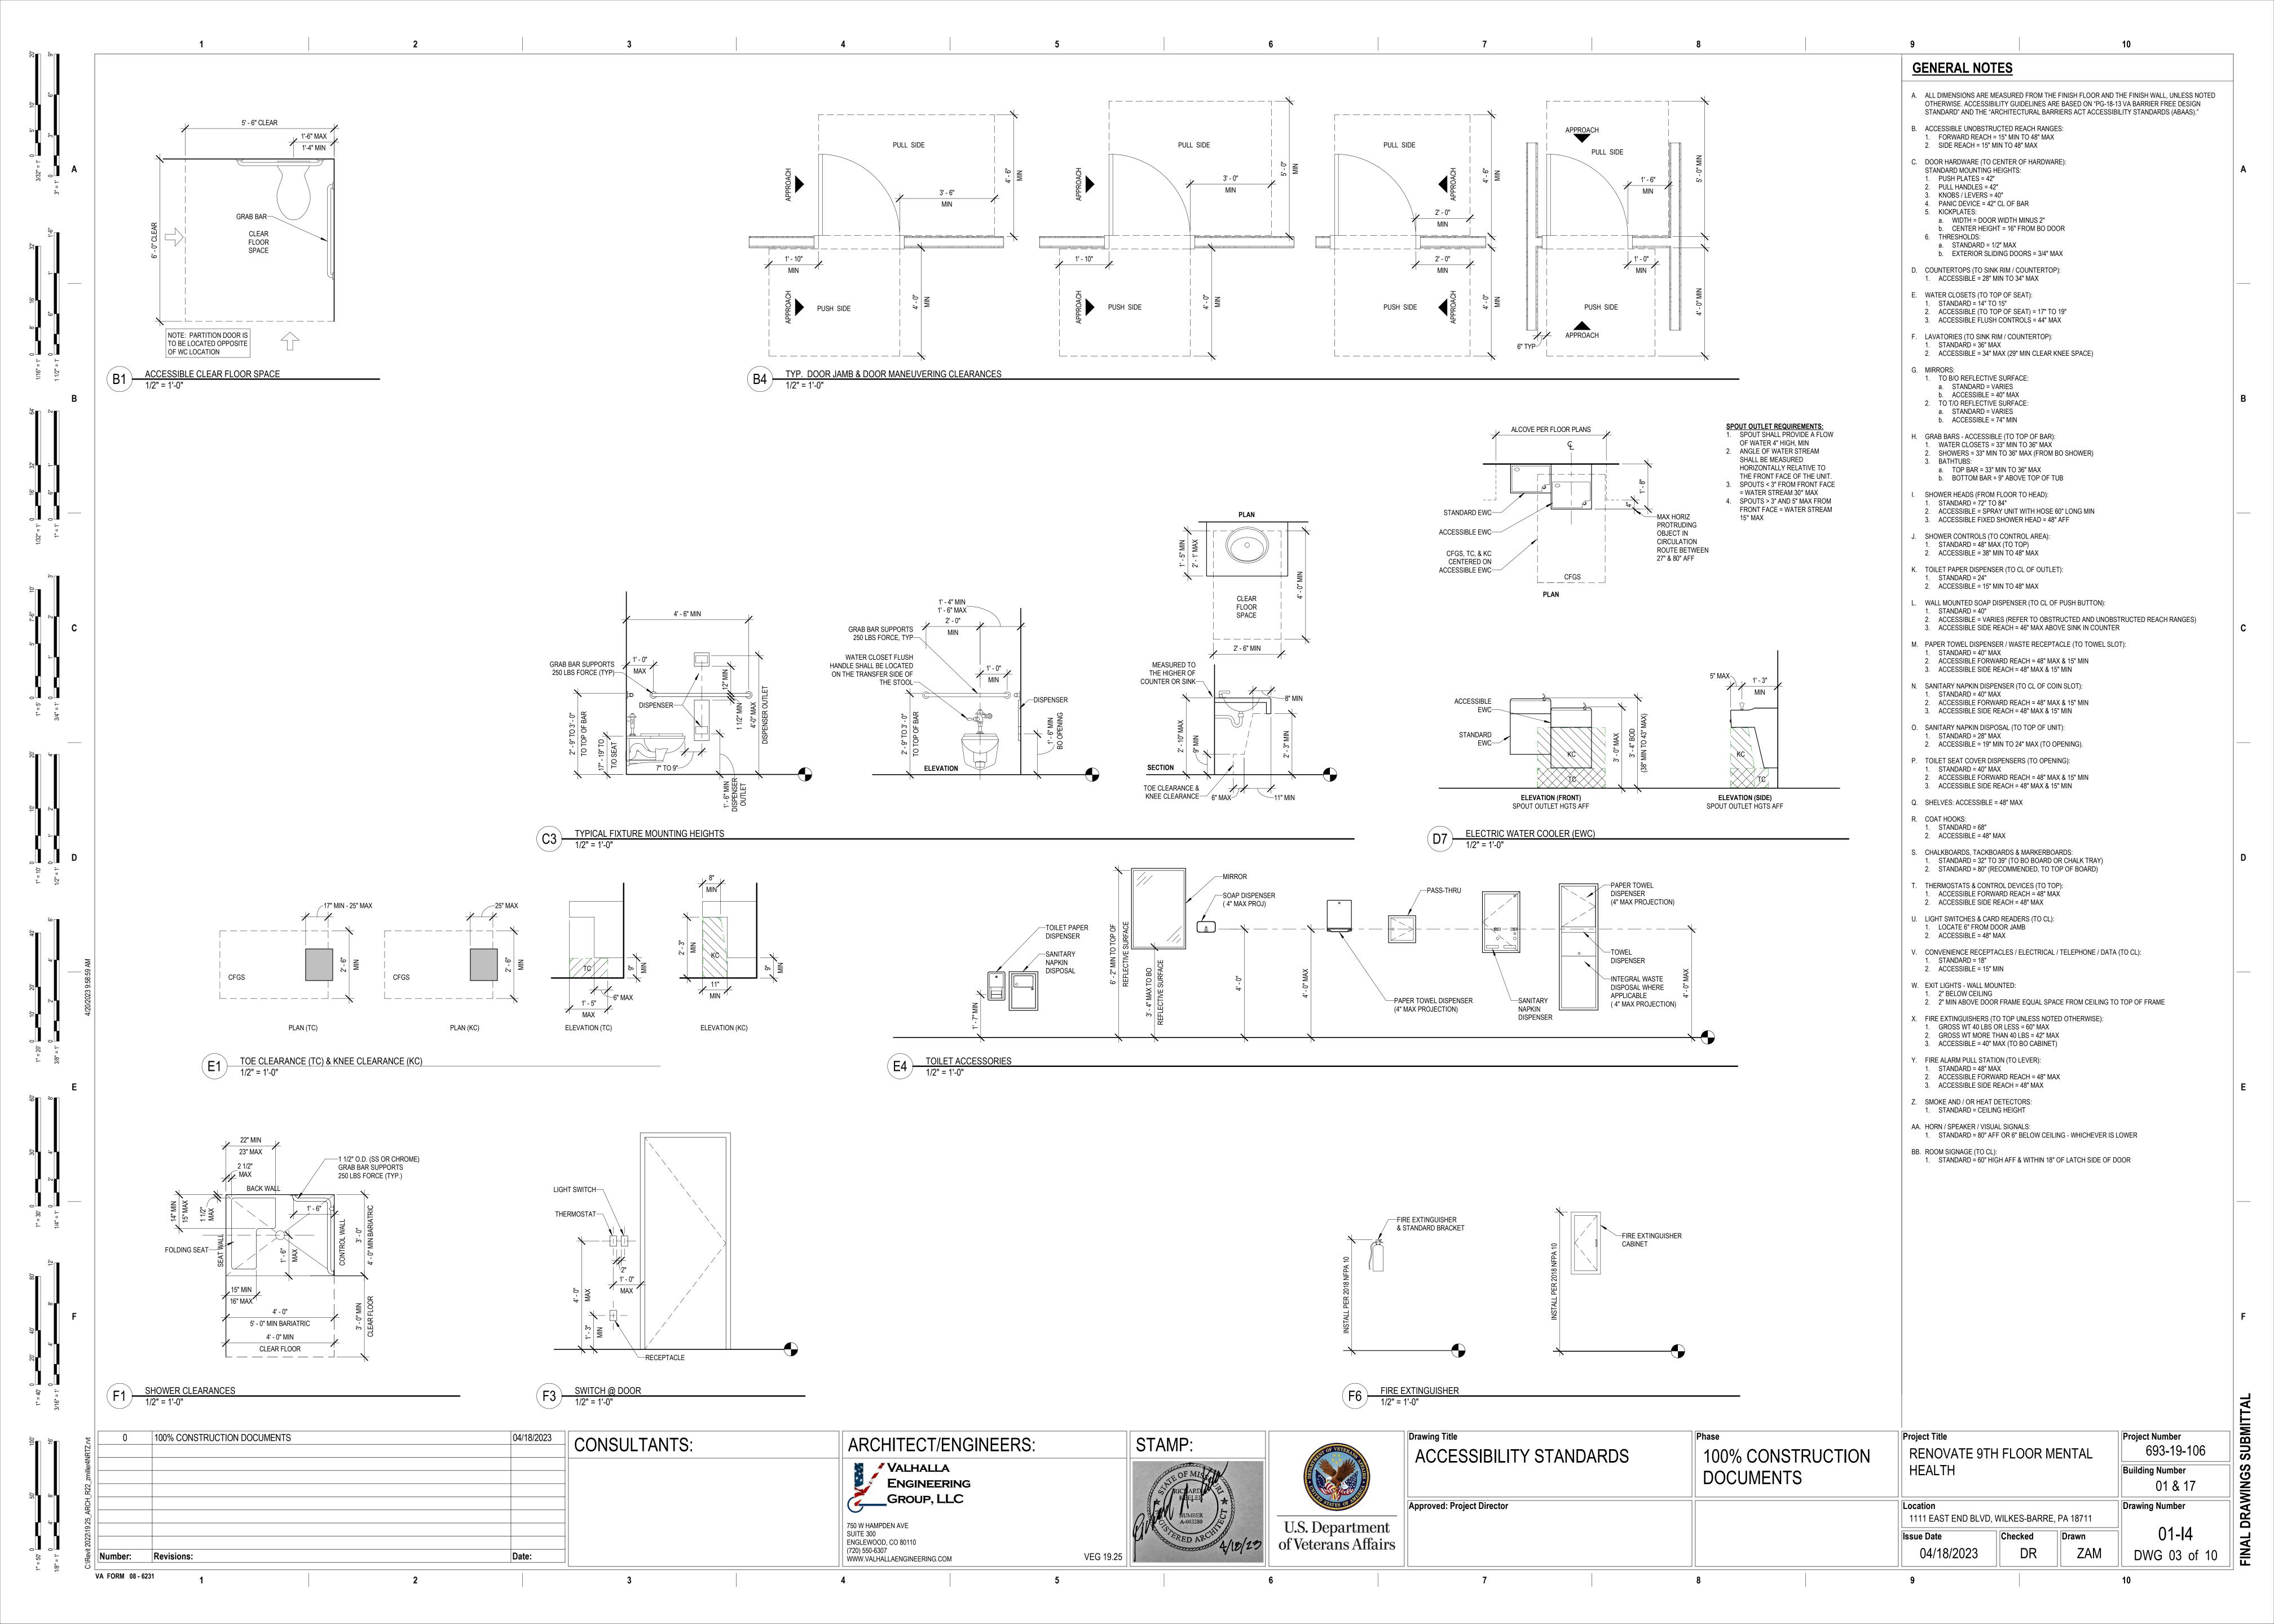

## WILKES-BARRE VA MEDICAL CENTER 1111 EAST END BLVD, WILKES-BARRE, PA 18711 VAMC PROJECT #: 693-19-106 RENOVATE 9TH FLOOR MENTAL HEALTH

of Veterans Affairs

SUITE 300

(720) 550-6307

Date:

Number:

VA FORM 08 - 6231