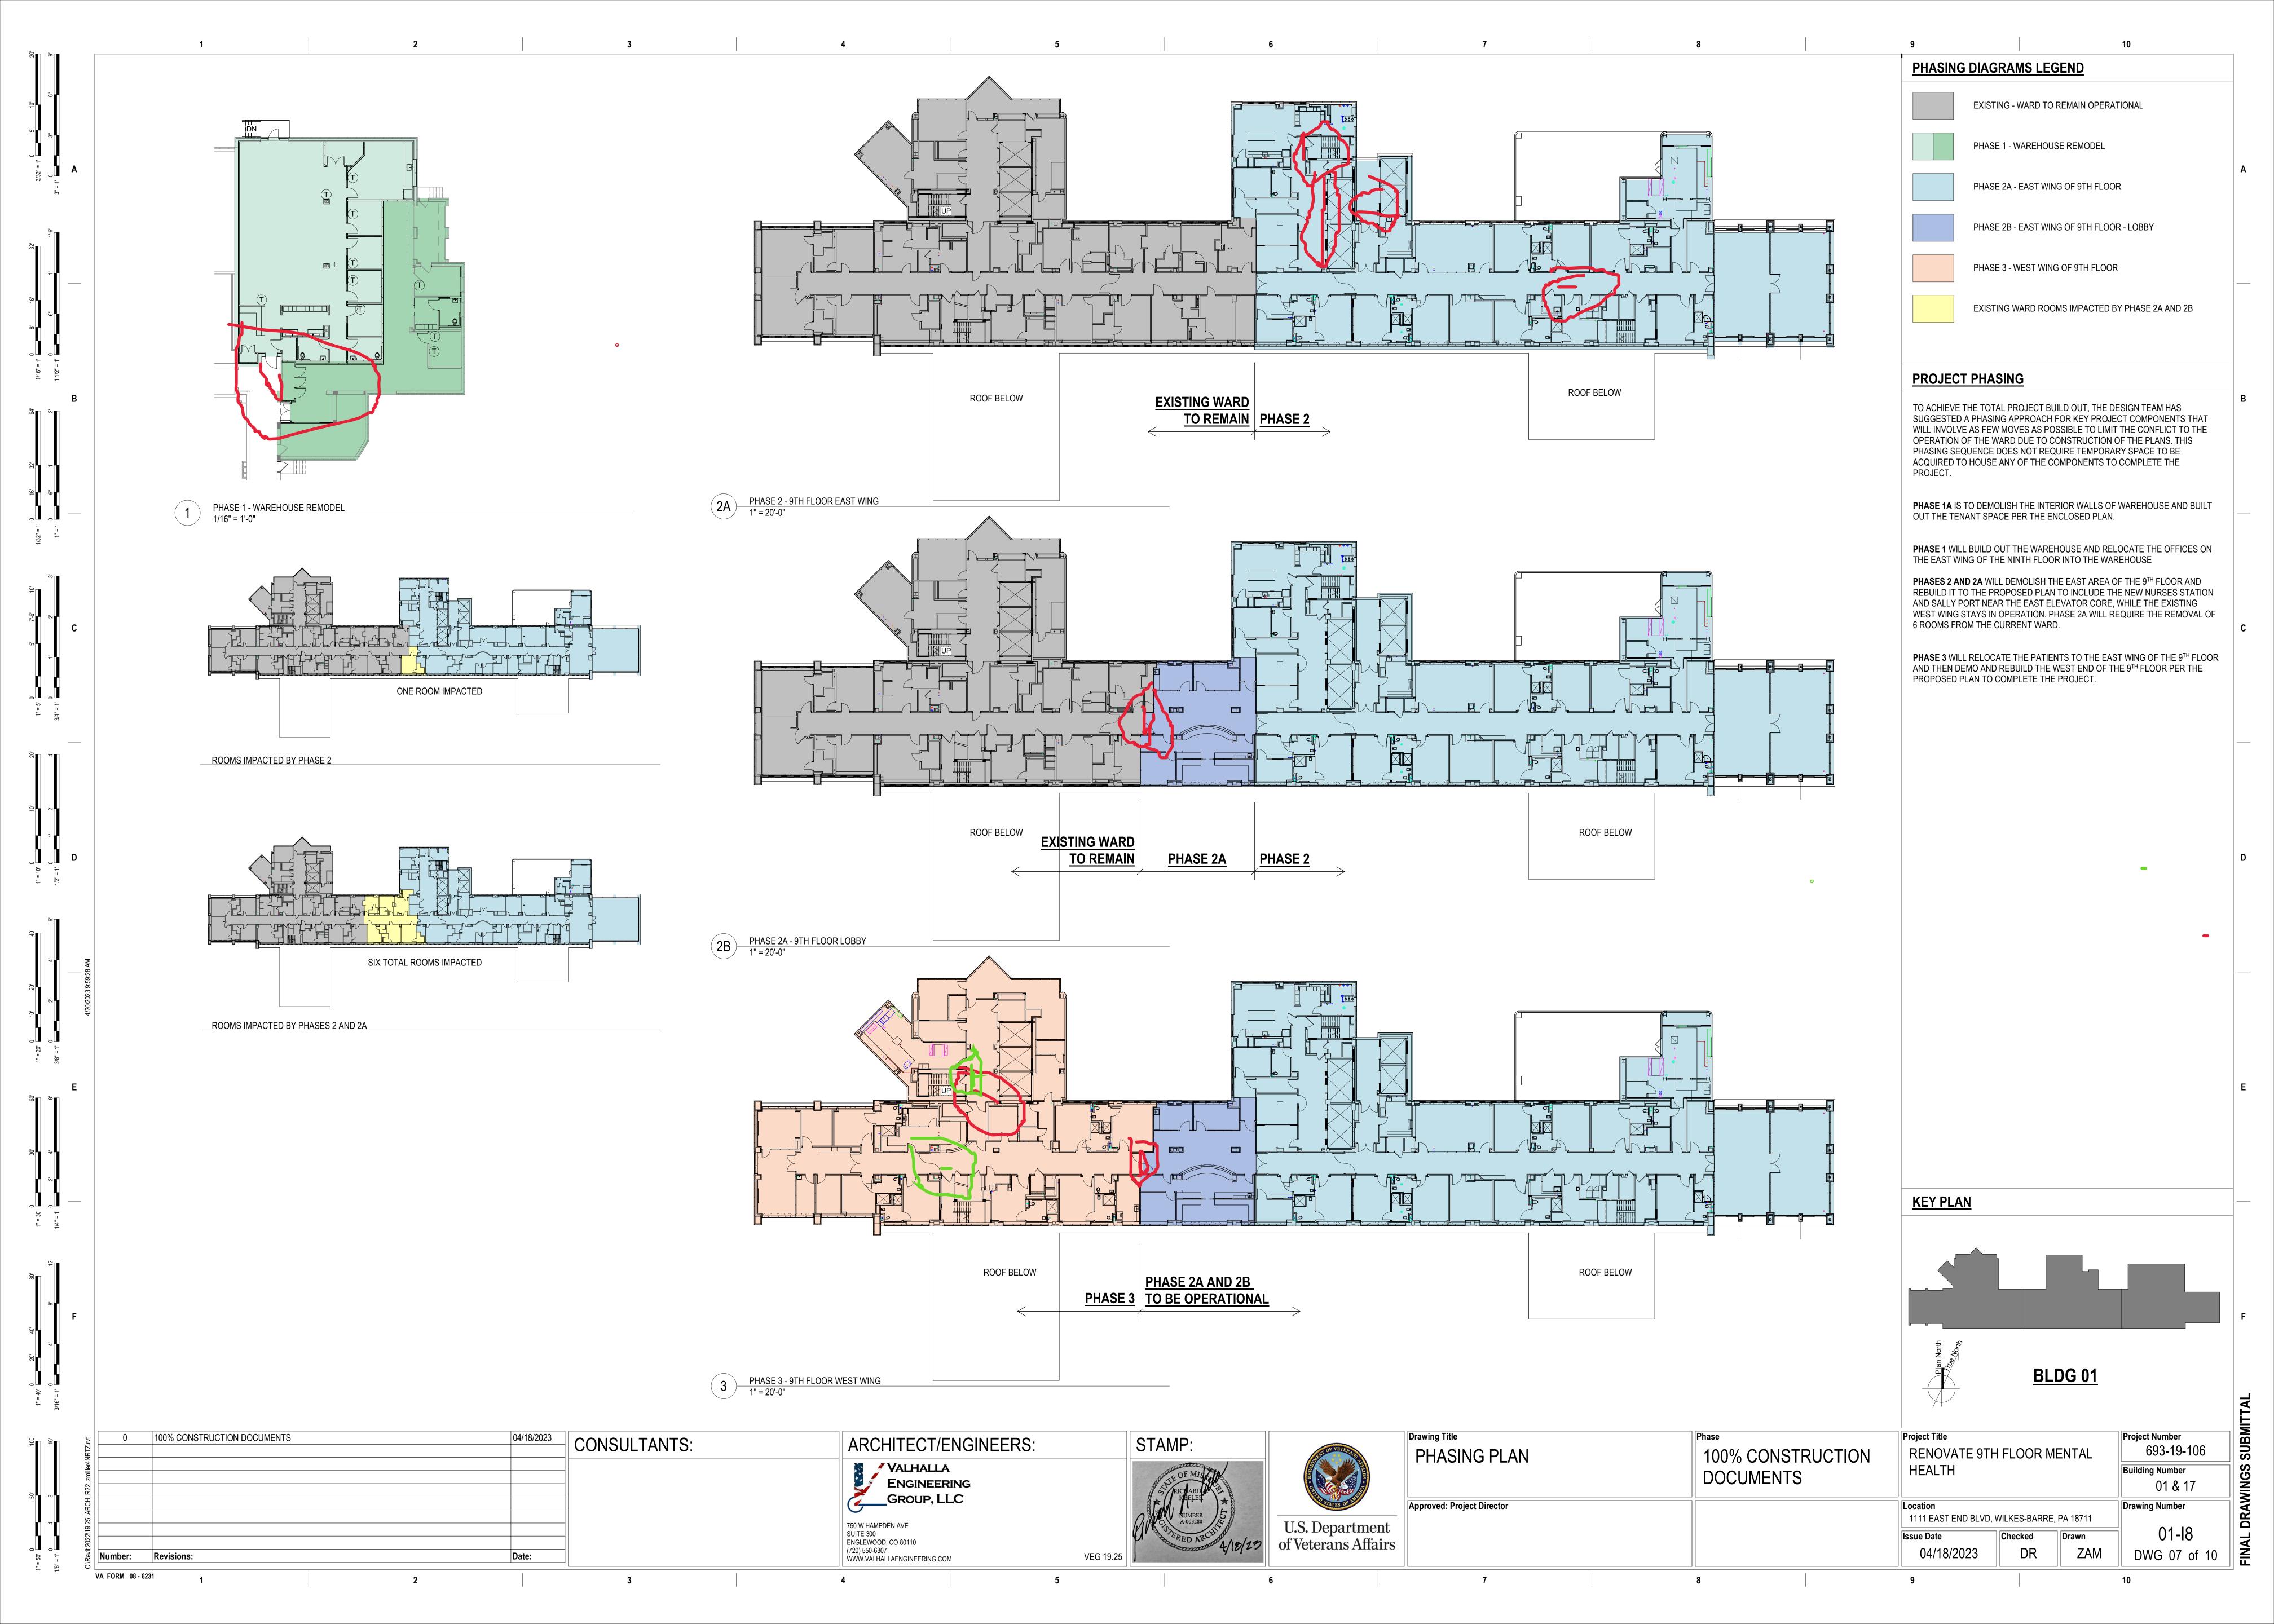

| Drawing Title              | Phase             | Project Title                                       |         |       | Project Number  |
|----------------------------|-------------------|-----------------------------------------------------|---------|-------|-----------------|
| PROGRAM FOR DESIGN - 9TH   | 100% CONSTRUCTION | RENOVATE 9TH FLOOR MENTAL<br>HEALTH                 |         |       | 693-19-106      |
|                            |                   |                                                     |         |       | Building Number |
| FLOOR                      | DOCUMENTS         |                                                     |         |       | 01              |
| Approved: Project Director |                   | Location 1111 EAST END BLVD, WILKES-BARRE, PA 18711 |         |       | Drawing Number  |
|                            |                   |                                                     |         |       |                 |
|                            |                   | Issue Date                                          | Checked | Drawn | 01- <b>I</b> 5  |
|                            |                   | 04/18/2023                                          | DR      | ZAM   | DWG 04 of 10    |
| _                          | •                 | _                                                   |         |       |                 |