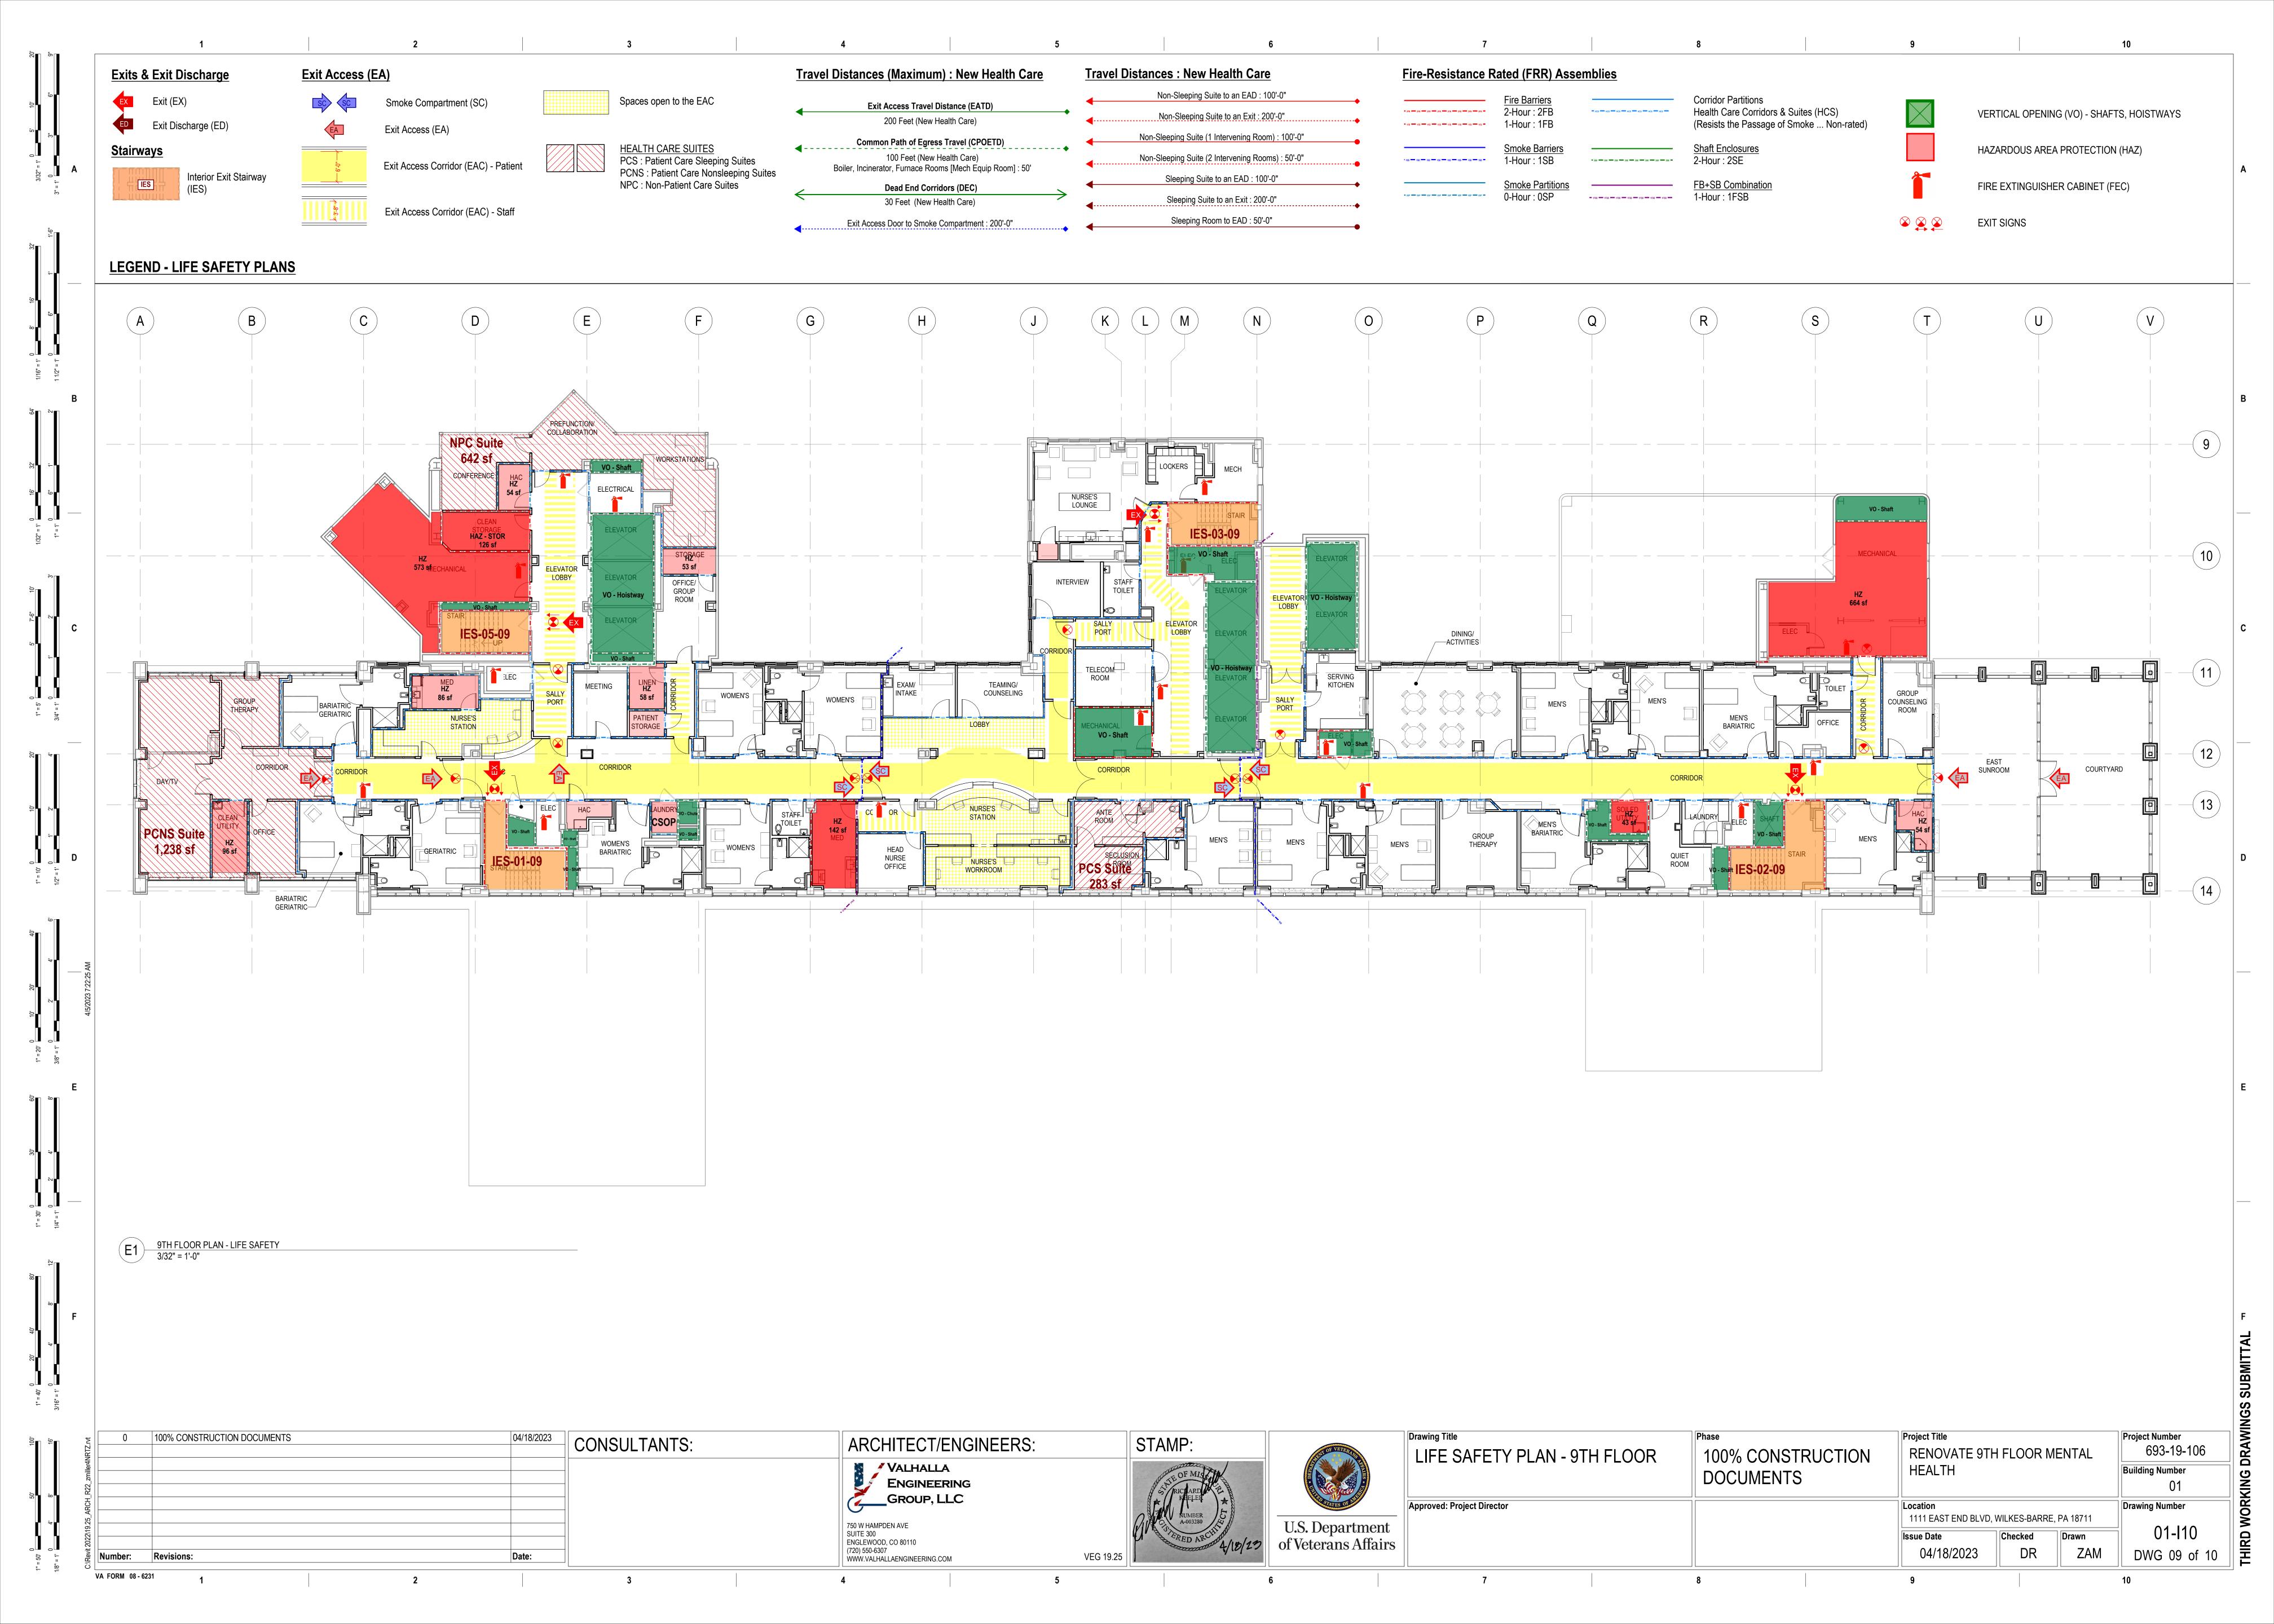

|         |       | 01              |
| Approved: Project Director |                   | Location 1111 EAST END BLVD, WILKES-BARRE, PA 18711 |         |       | Drawing Number  |
|                            |                   |                                                     |         |       |                 |
|                            |                   | Issue Date                                          | Checked | Drawn | 01- <b>I</b> 5  |
|                            |                   | 04/18/2023                                          | DR      | ZAM   | DWG 04 of 10    |
| _                          | •                 | _                                                   |         |       |                 |