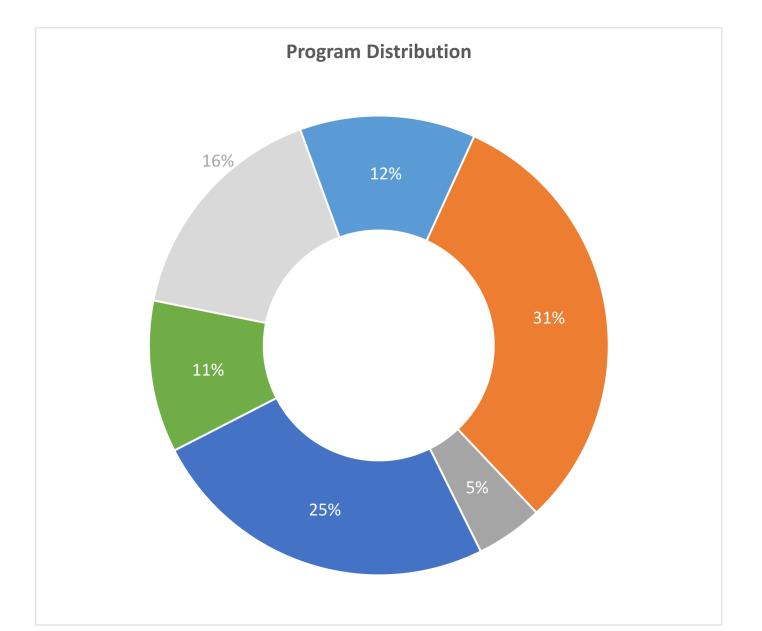

| Drawing Title              | Phase             | Project Title                                       |         |       | Project Number  |
|----------------------------|-------------------|-----------------------------------------------------|---------|-------|-----------------|
| PROGRAM FOR DESIGN - 9TH   | 100% CONSTRUCTION | RENOVATE 9TH FLOOR MENTAL<br>HEALTH                 |         |       | 693-19-106      |
|                            |                   |                                                     |         |       | Building Number |
| FLOOR                      | DOCUMENTS         |                                                     |         |       | 01              |
| Approved: Project Director |                   | Location 1111 EAST END BLVD, WILKES-BARRE, PA 18711 |         |       | Drawing Number  |
|                            |                   |                                                     |         |       |                 |
|                            |                   | Issue Date                                          | Checked | Drawn | 01- <b>I</b> 5  |
|                            |                   | 04/18/2023                                          | DR      | ZAM   | DWG 04 of 10    |
| _                          | •                 | _                                                   |         |       |                 |