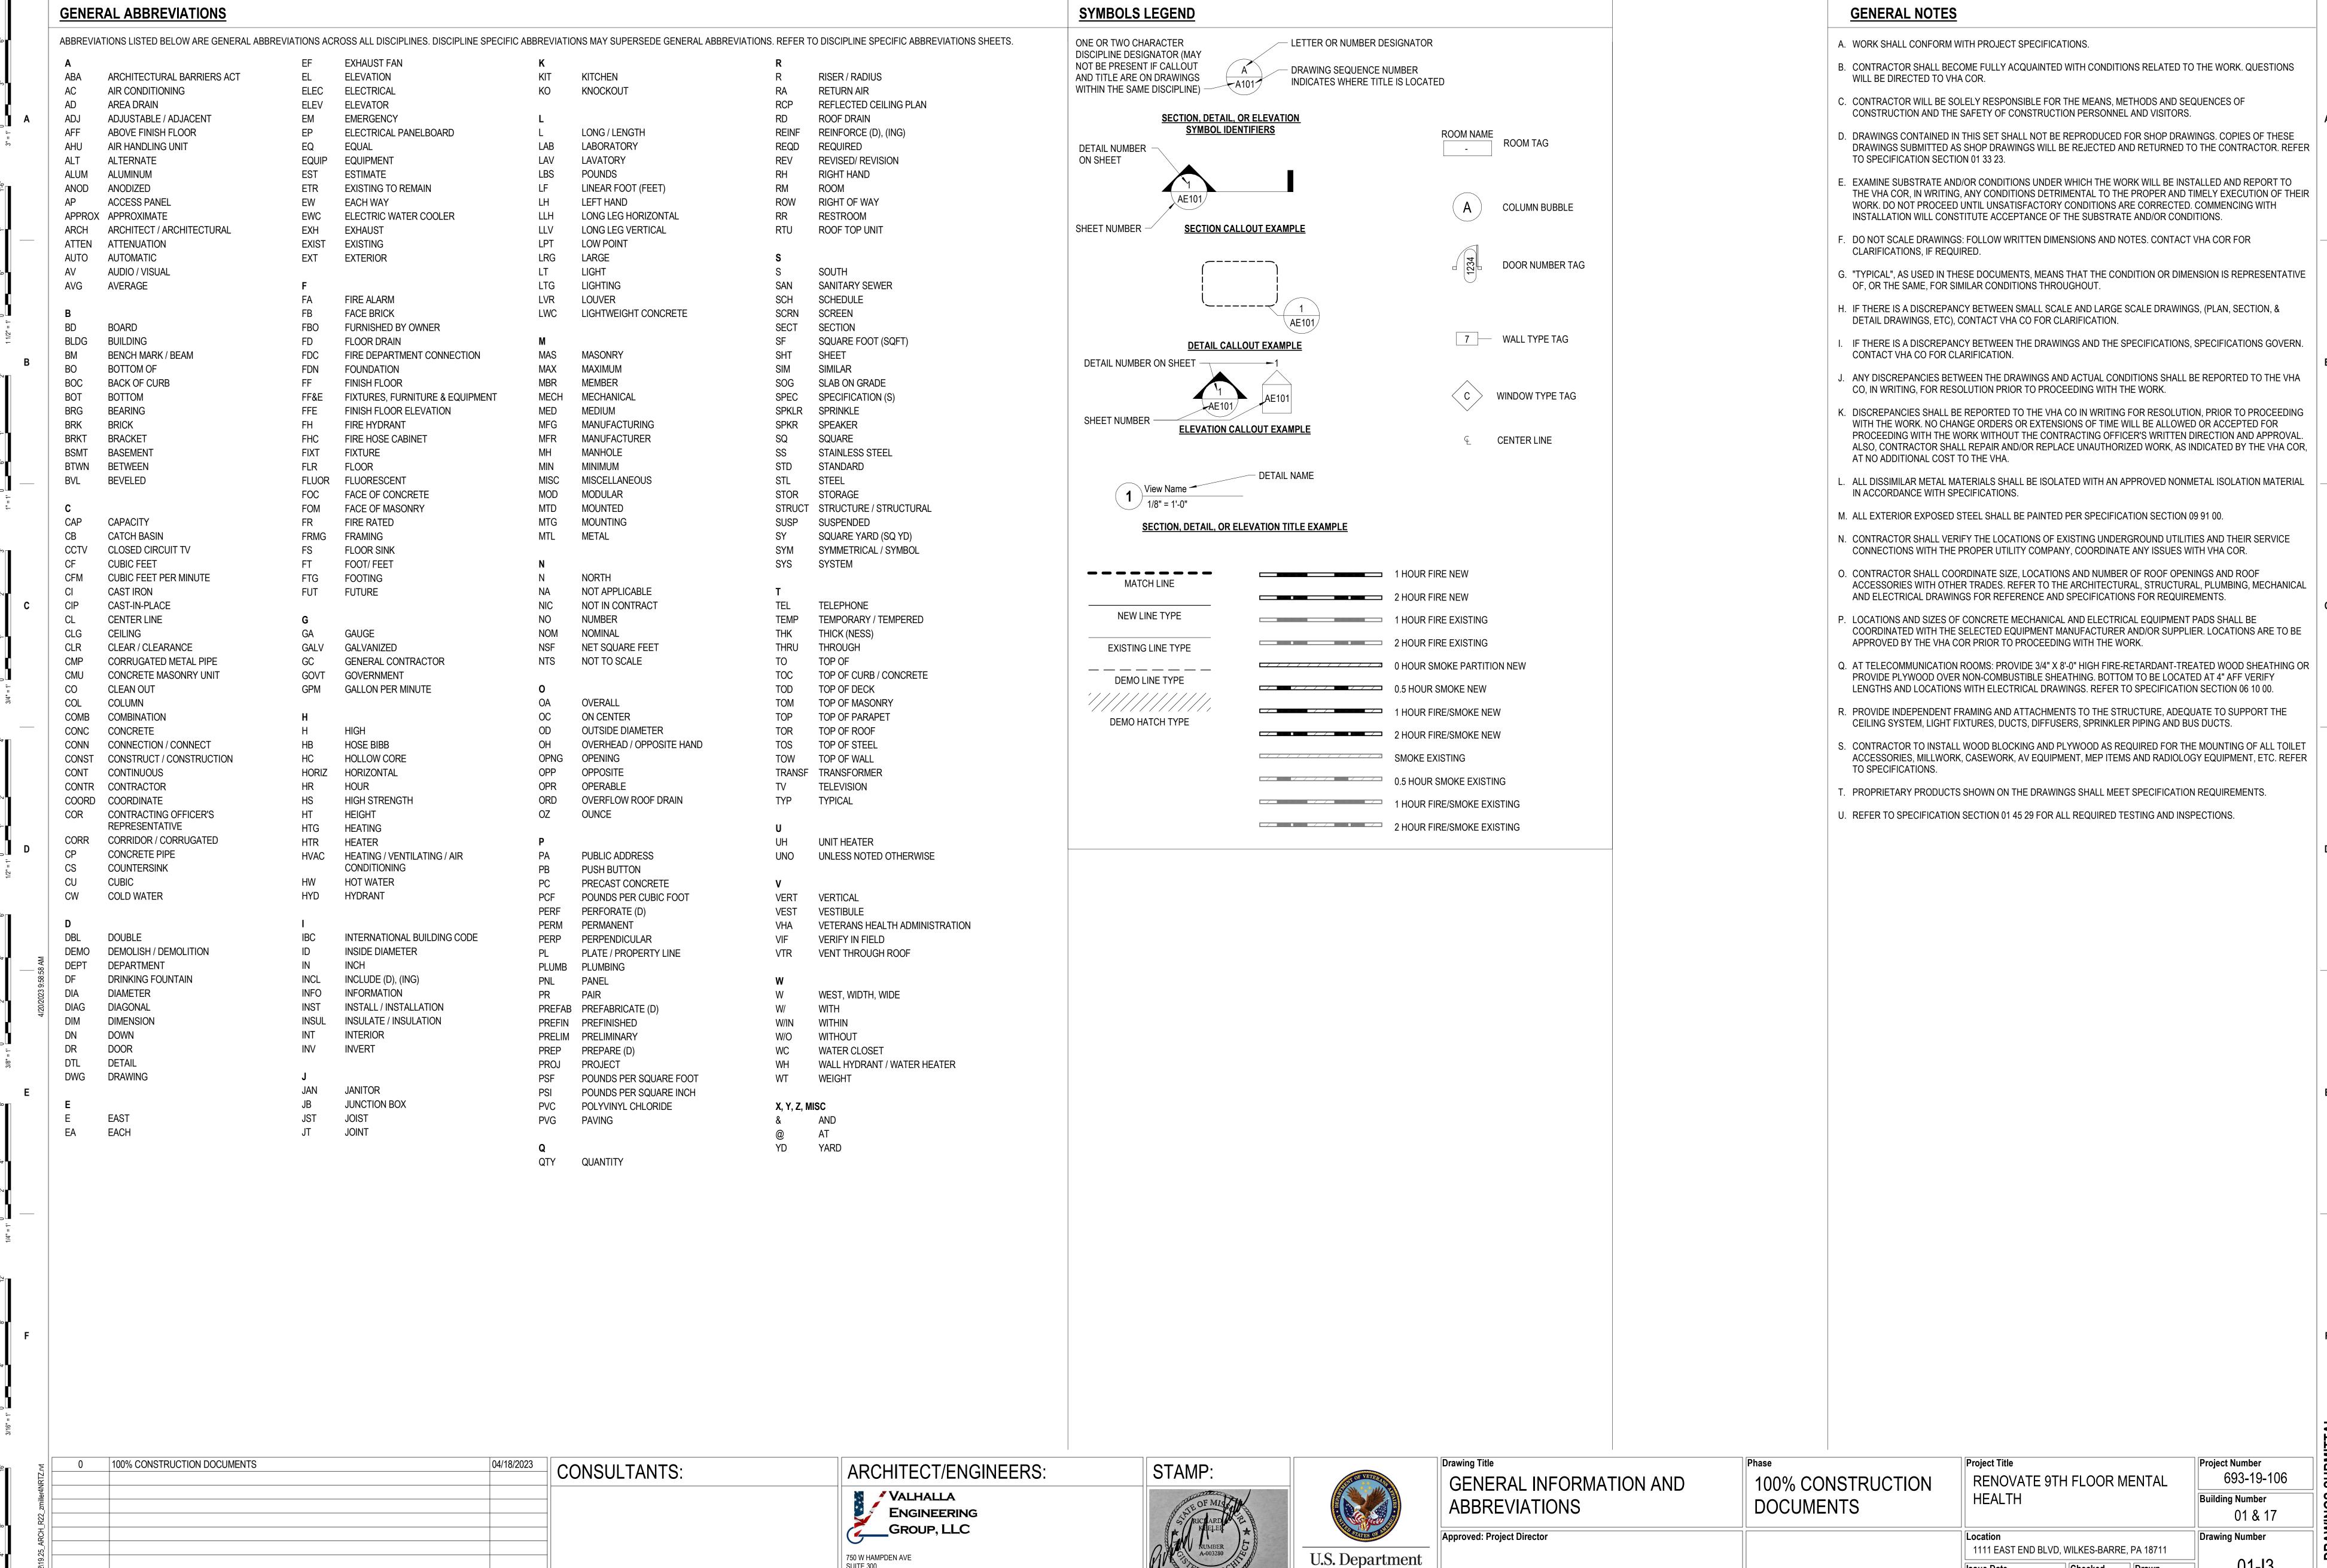

## WILKES-BARRE VA MEDICAL CENTER 1111 EAST END BLVD, WILKES-BARRE, PA 18711 VAMC PROJECT #: 693-19-106 RENOVATE 9TH FLOOR MENTAL HEALTH

of Veterans Affairs

SUITE 300

(720) 550-6307

Date:

Number:

VA FORM 08 - 6231