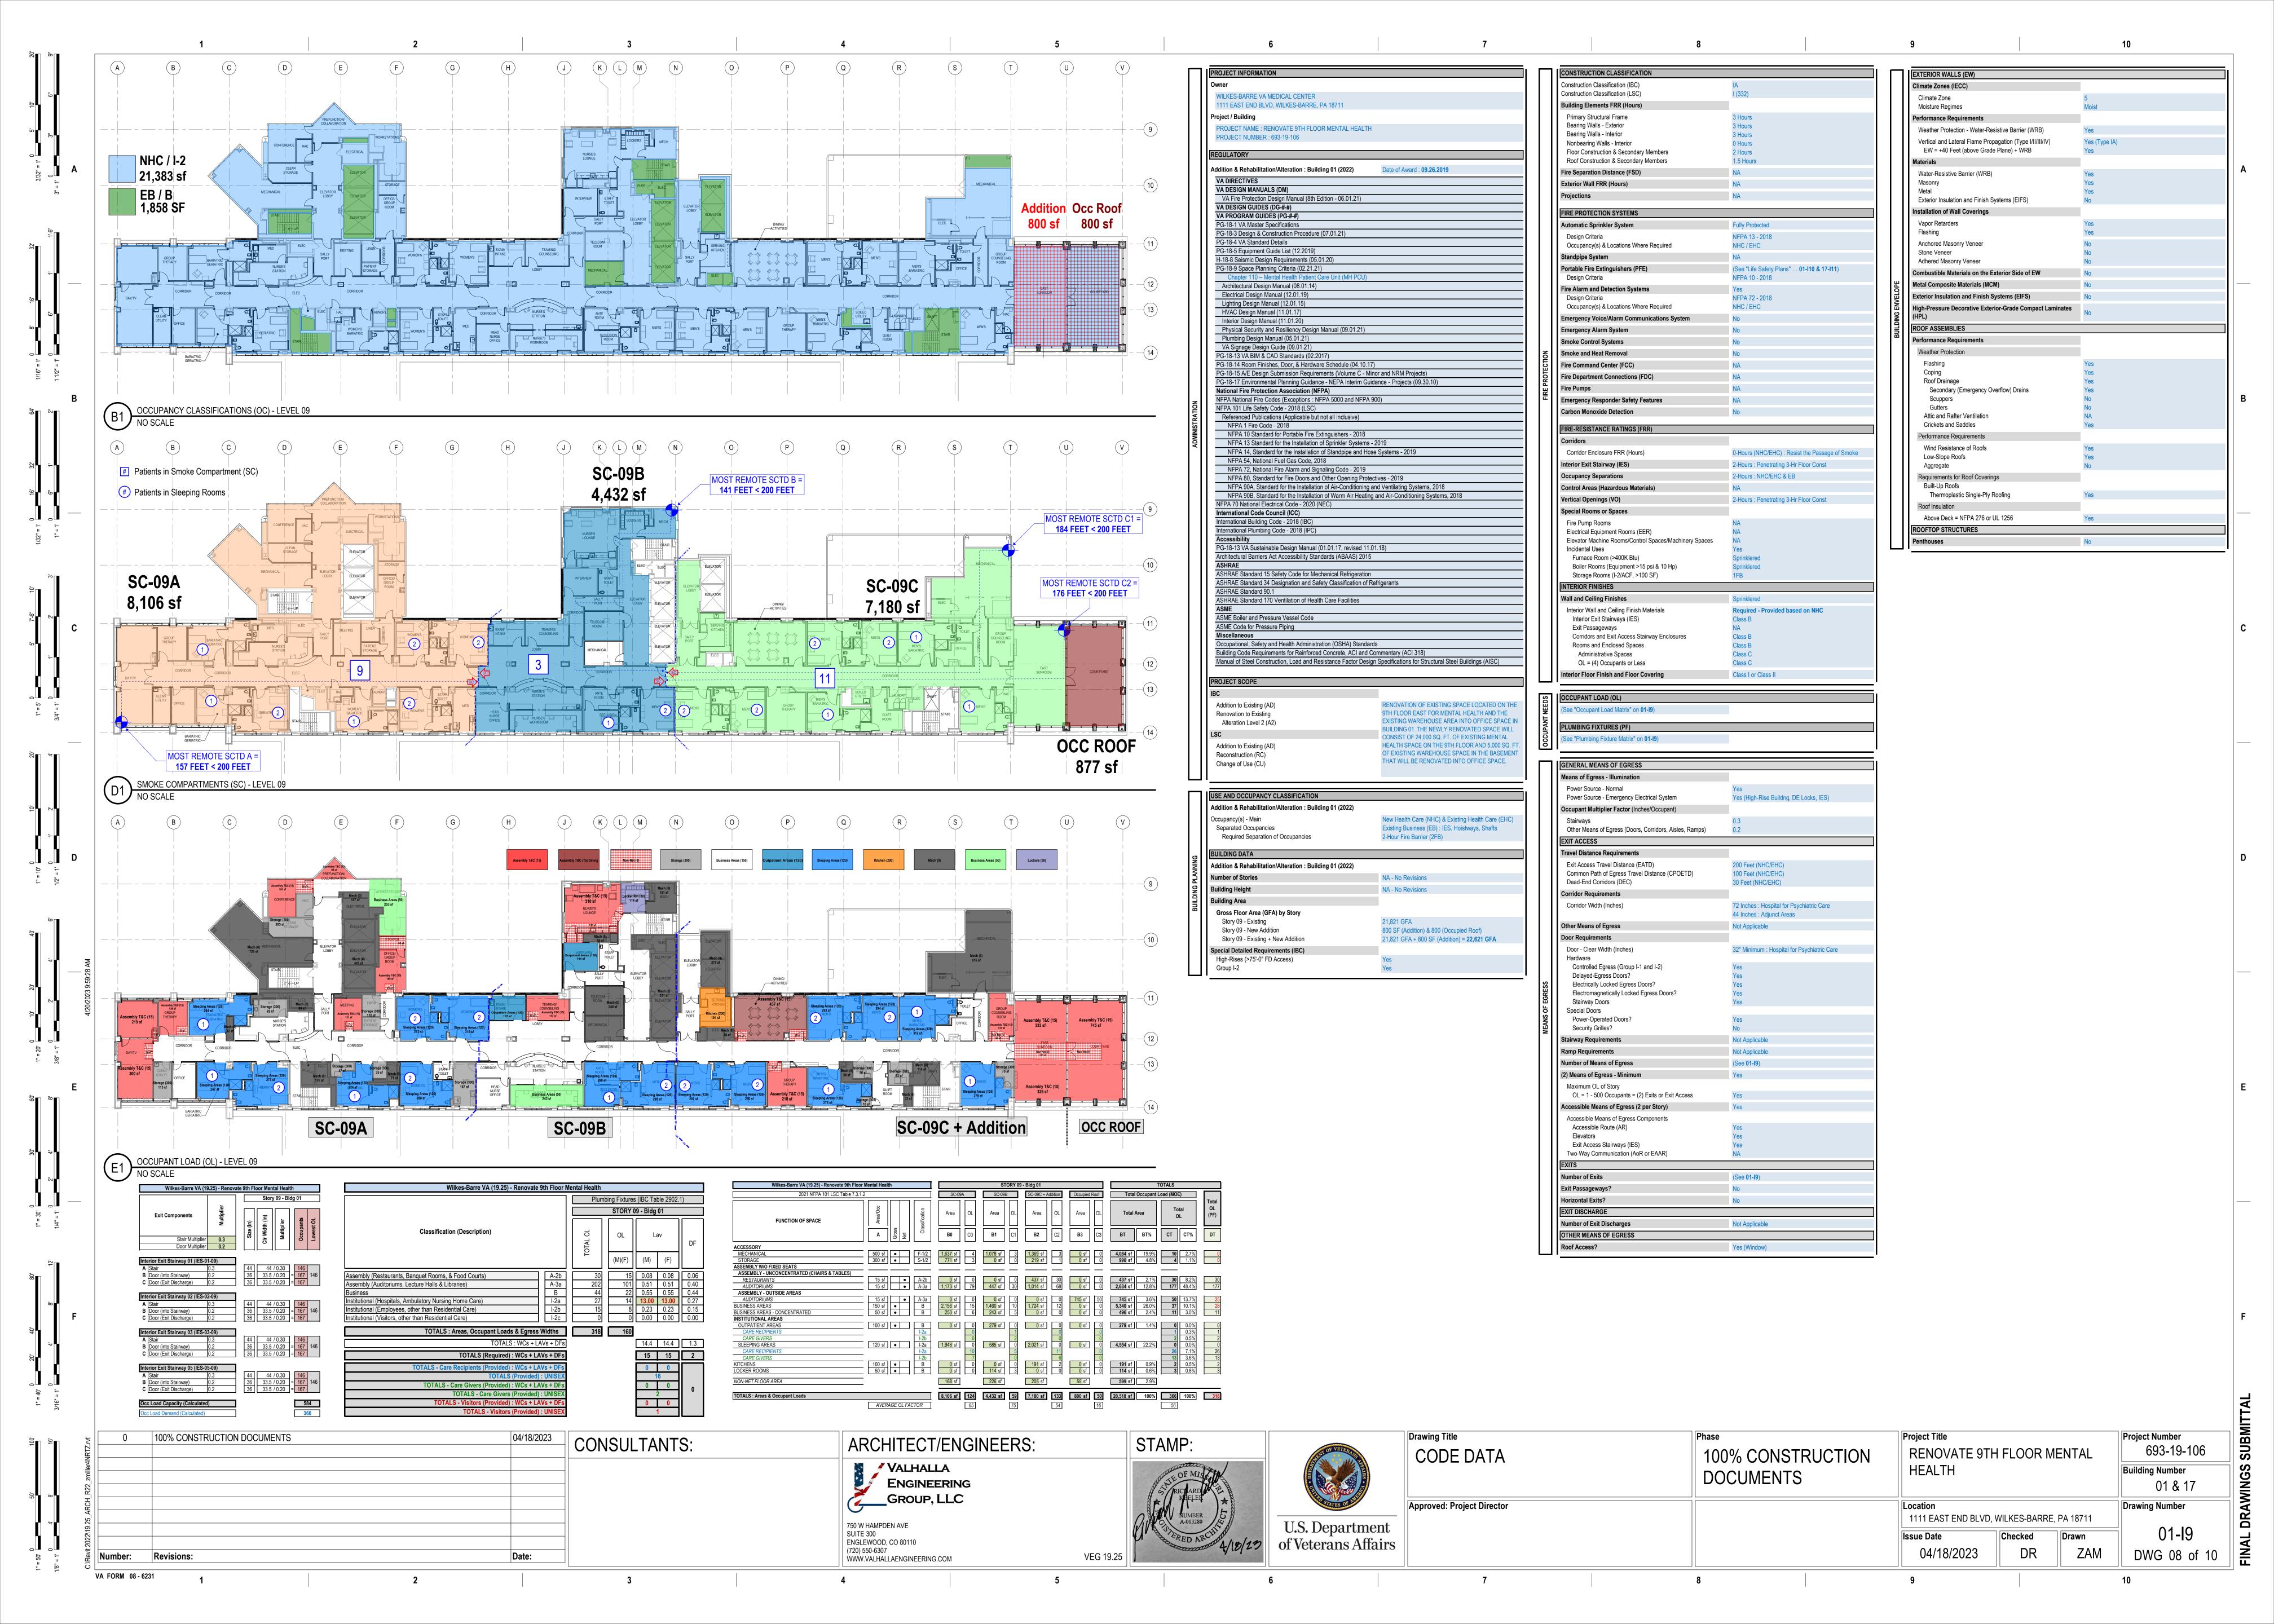

|         |       | 01              |
| Approved: Project Director |                   | Location 1111 EAST END BLVD, WILKES-BARRE, PA 18711 |         |       | Drawing Number  |
|                            |                   |                                                     |         |       |                 |
|                            |                   | Issue Date                                          | Checked | Drawn | 01- <b>I</b> 5  |
|                            |                   | 04/18/2023                                          | DR      | ZAM   | DWG 04 of 10    |
| _                          | •                 | _                                                   |         |       |                 |