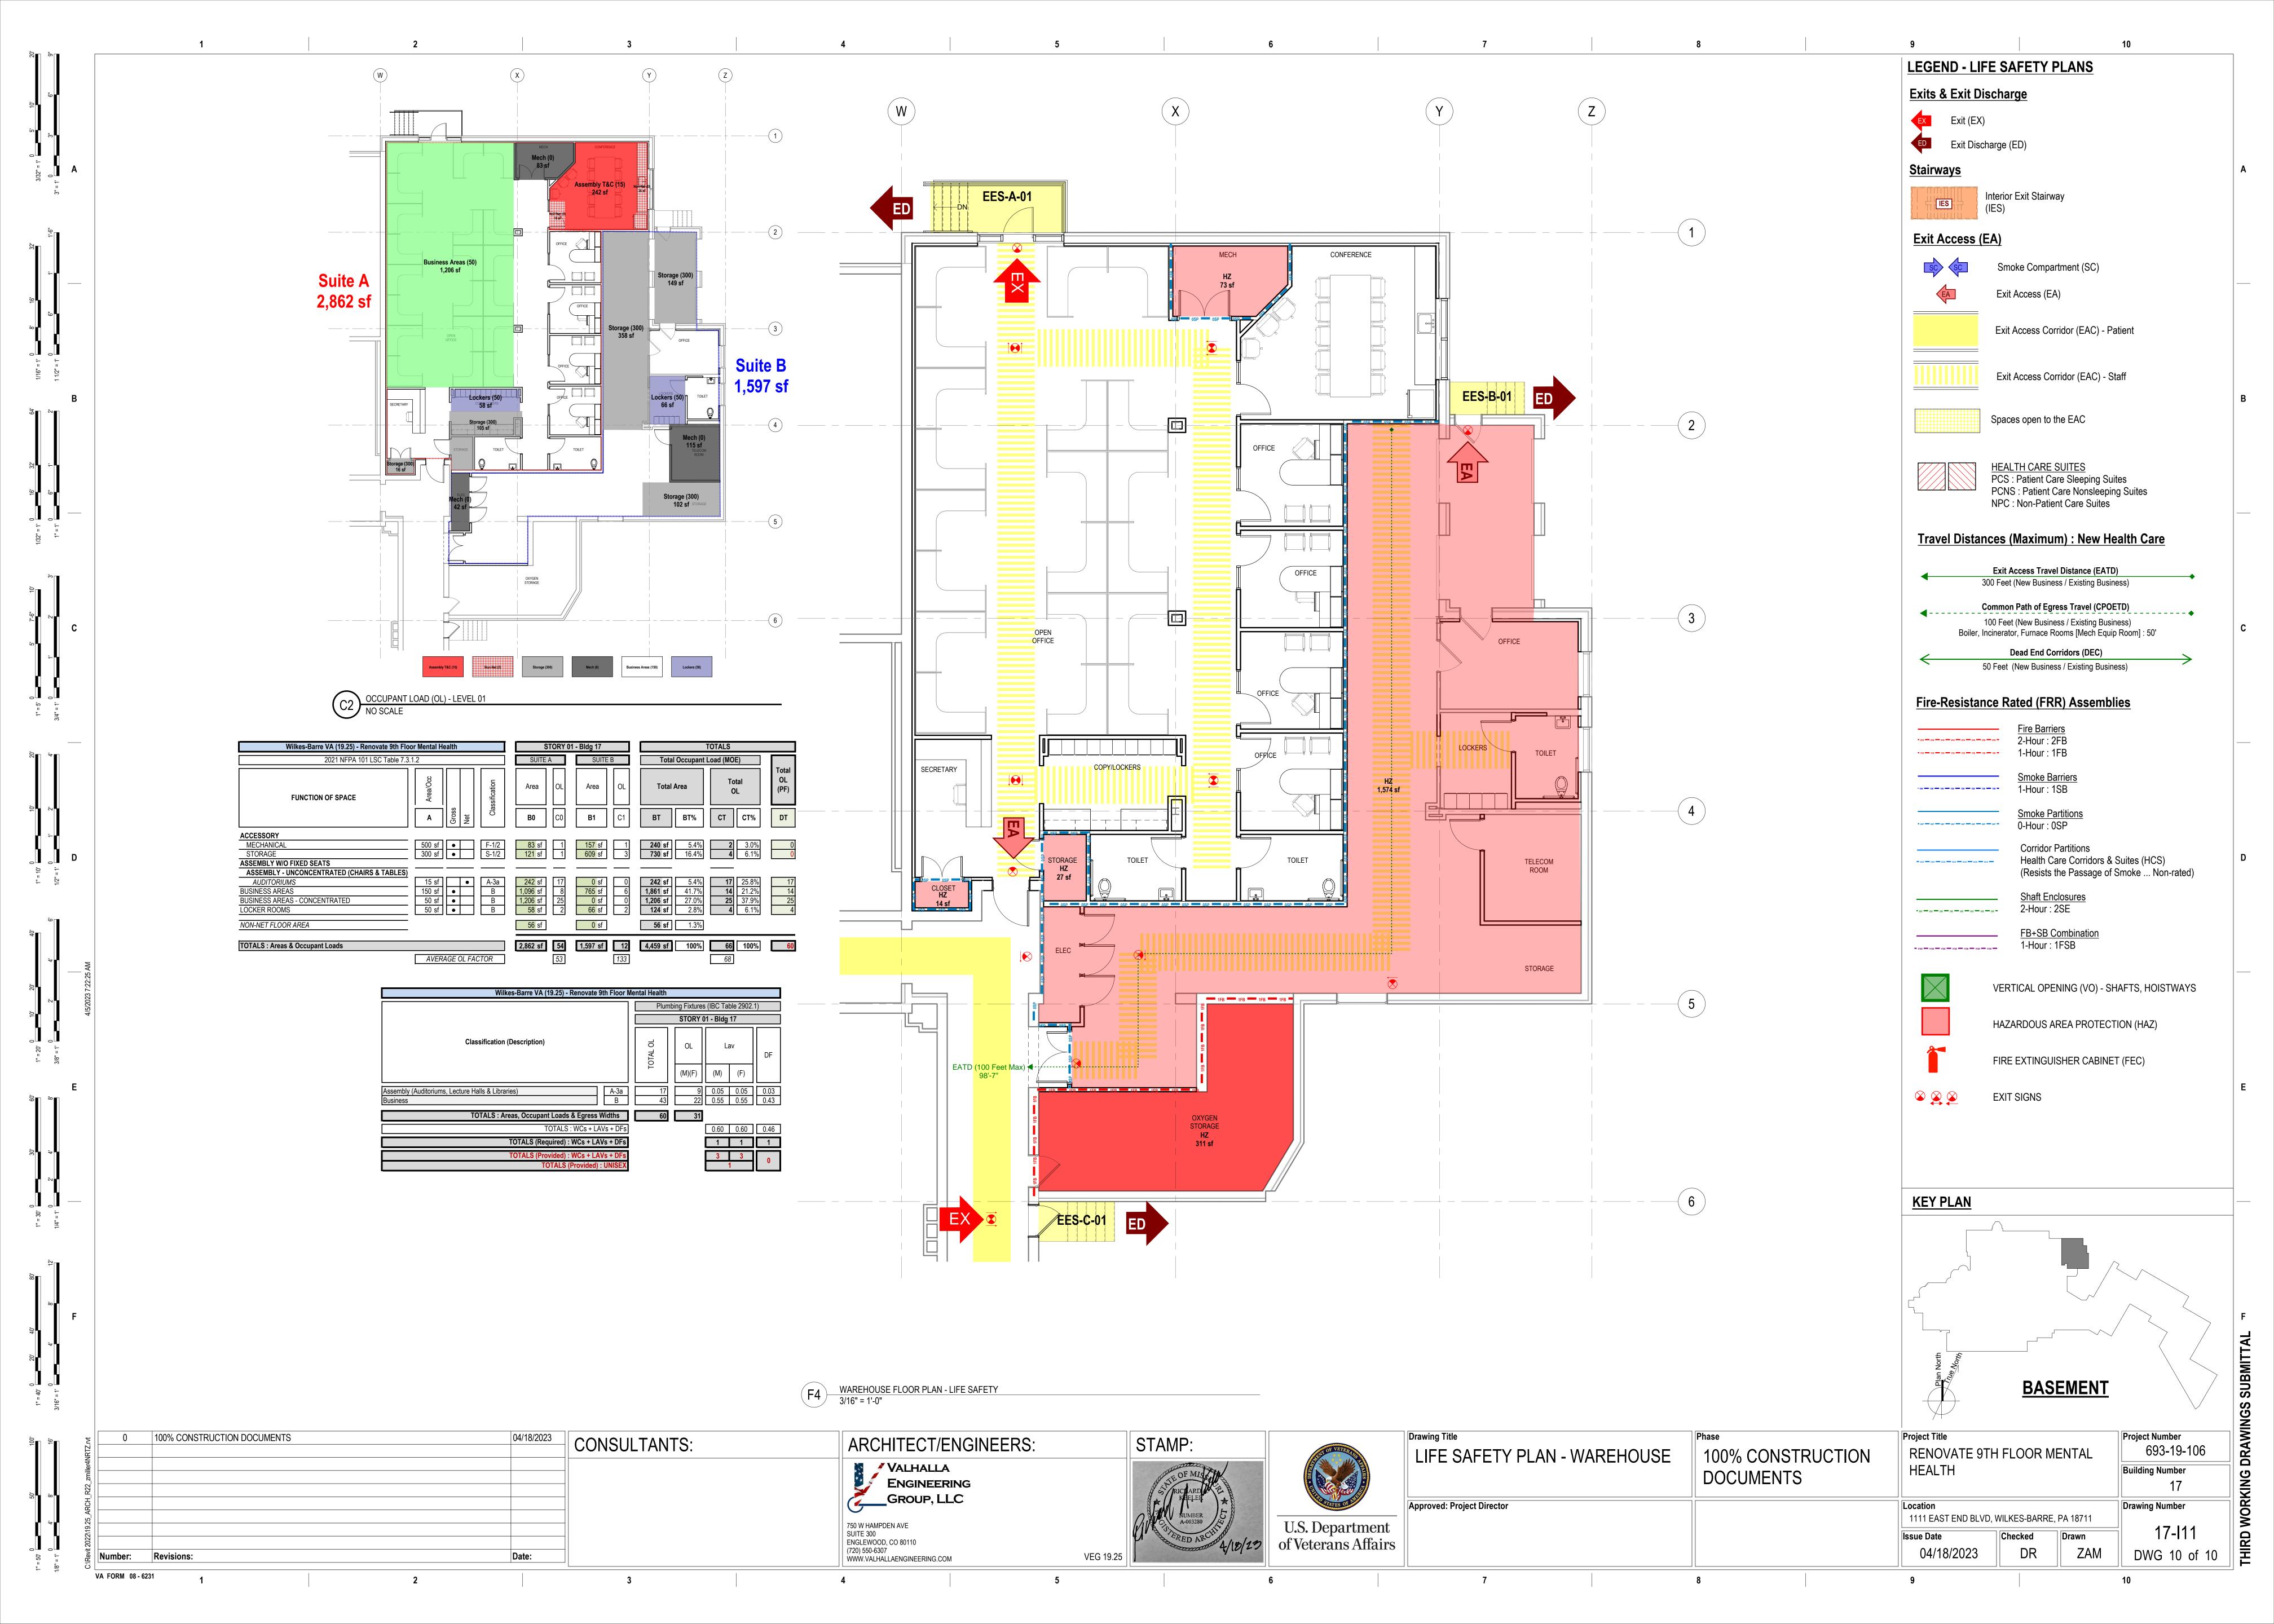

|         |       | 01              |
| Approved: Project Director |                   | Location 1111 EAST END BLVD, WILKES-BARRE, PA 18711 |         |       | Drawing Number  |
|                            |                   |                                                     |         |       |                 |
|                            |                   | Issue Date                                          | Checked | Drawn | 01- <b>I</b> 5  |
|                            |                   | 04/18/2023                                          | DR      | ZAM   | DWG 04 of 10    |
| _                          | •                 | _                                                   |         |       |                 |