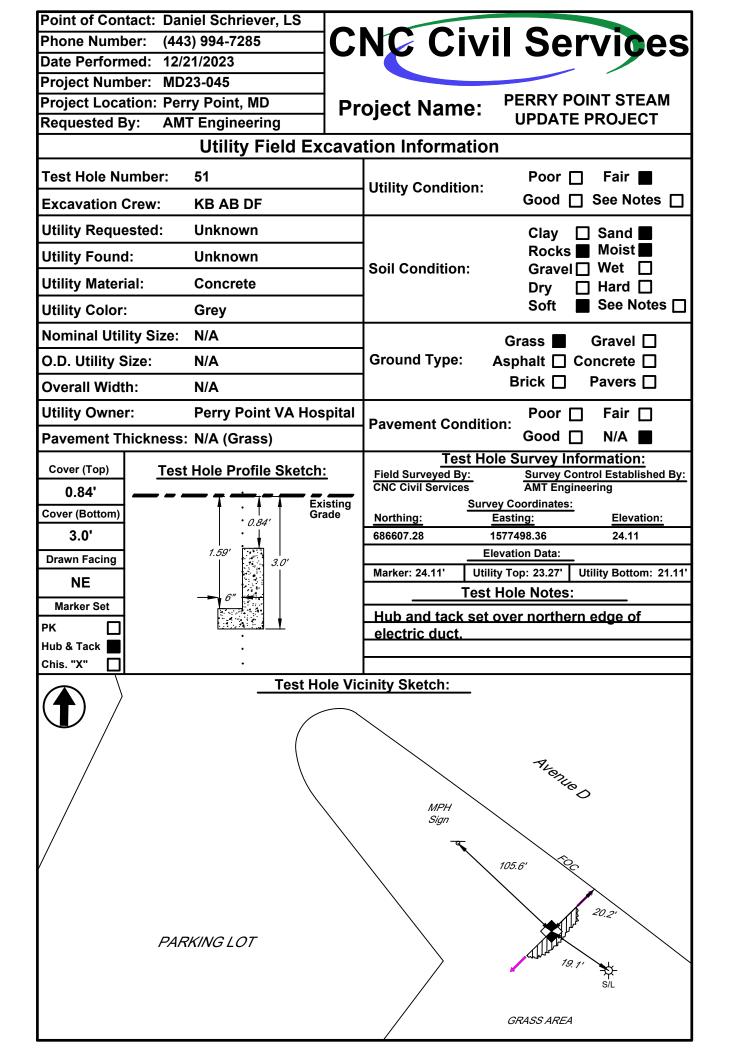

| 95.1' 27.2'                                                      |  |  |  |  |
| DARKINGIOT                             |                                              | 95.1' 27.2'                                                      |  |  |  |  |
| PARKING LOT                            |                                              | 95.1' 27.2'<br>32.3' <del>*</del>                                |  |  |  |  |
| PARKING LOT                            |                                              |                                                                  |  |  |  |  |
| PARKING LOT                            |                                              |                                                                  |  |  |  |  |