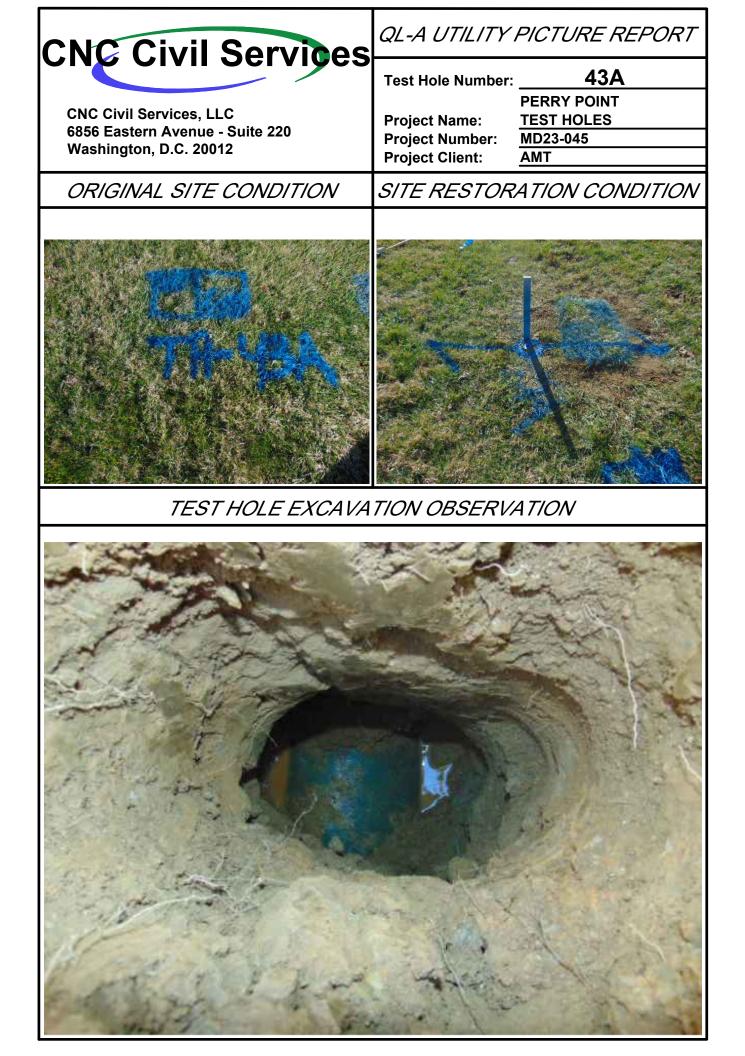

|  |  |  |  |  |
| +                                                                                               |  |  |  |  |  |
| 57.6'                                                                                           |  |  |  |  |  |
|                                                                                                 |  |  |  |  |  |
|                                                                                                 |  |  |  |  |  |
|                                                                                                 |  |  |  |  |  |
|                                                                                                 |  |  |  |  |  |































| Point of Contact: Daniel Schriever, LS |              |                                                                                                                                                        |  |  |  |  |
|----------------------------------------|--------------|--------------------------------------------------------------------------------------------------------------------------------------------------------|--|--|--|--|
| Phone Number: (443) 994-7285           |              | NC Civil Services                                                                                                                                      |  |  |  |  |
| Date Performed: 12/21/2023             |              |