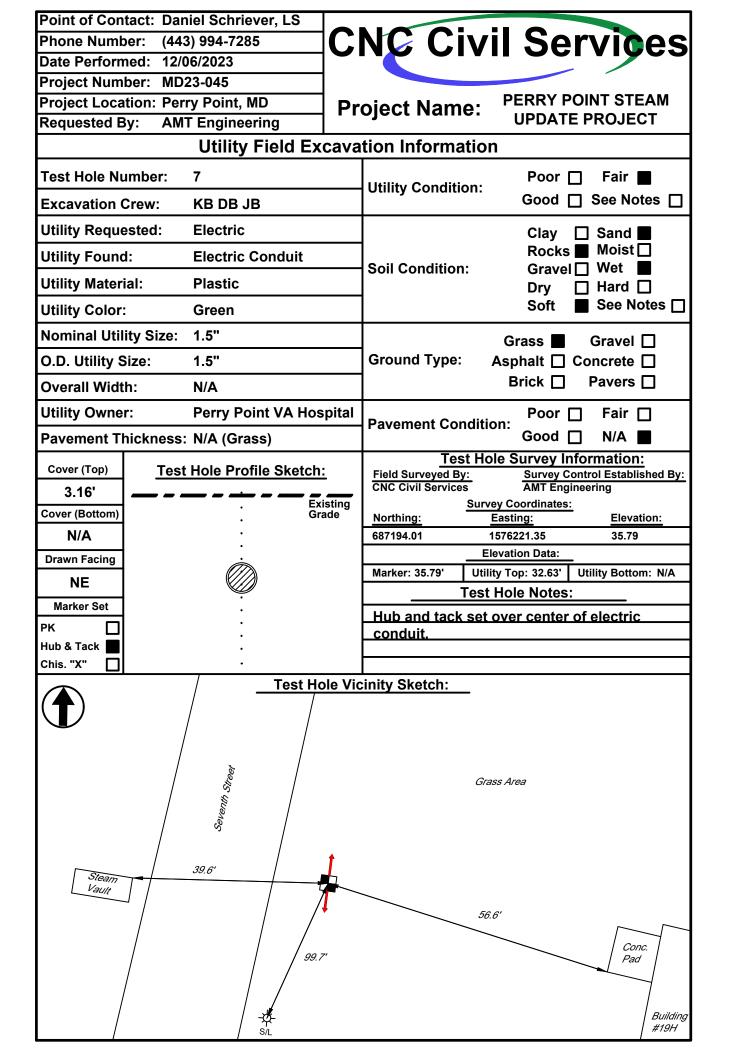

|        |                                                        |  |
| SIDEWALK<br>STEPS                                                                                                                                                                                                              |                                 |                                                                                                                                                                                                                                                        |        |                                                        |  |











| Point of Contact: Daniel Schriever, LS |             |                                                                                                   |                                      |  |  |
|----------------------------------------|-------------|---------------------------------------------------------------------------------------------------|--------------------------------------|--|--|
| Phone Number: (443) 994-7285           | CI          |                                                                                                   | I Services                           |  |  |
| Date Performed: 12/06/2023             | •           |                                                                                                   |