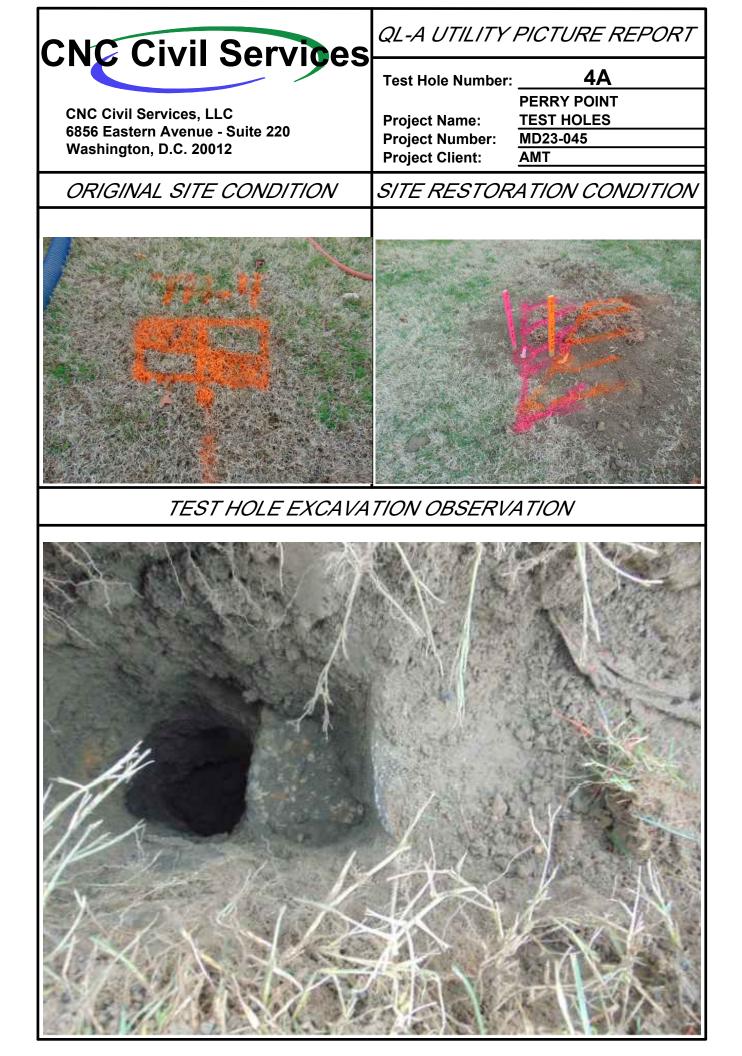

|
|                                        |                                                                                                                                                                                                                                                                                                                                                                                                                                                                                                                                                                                                                                                                                                     |



| Point of Contact: Daniel Schriever, LS |                                                                                                              |
|----------------------------------------|--------------------------------------------------------------------------------------------------------------|
| Phone Number: (443) 994-7285           | <b>CNC</b> Civil Services                                                                                    |
| Date Performed: 12/06/2023             |                                                                                                              |
| Project Number: MD23-045               |                                                                                                              |
| Project Location: Perry Po