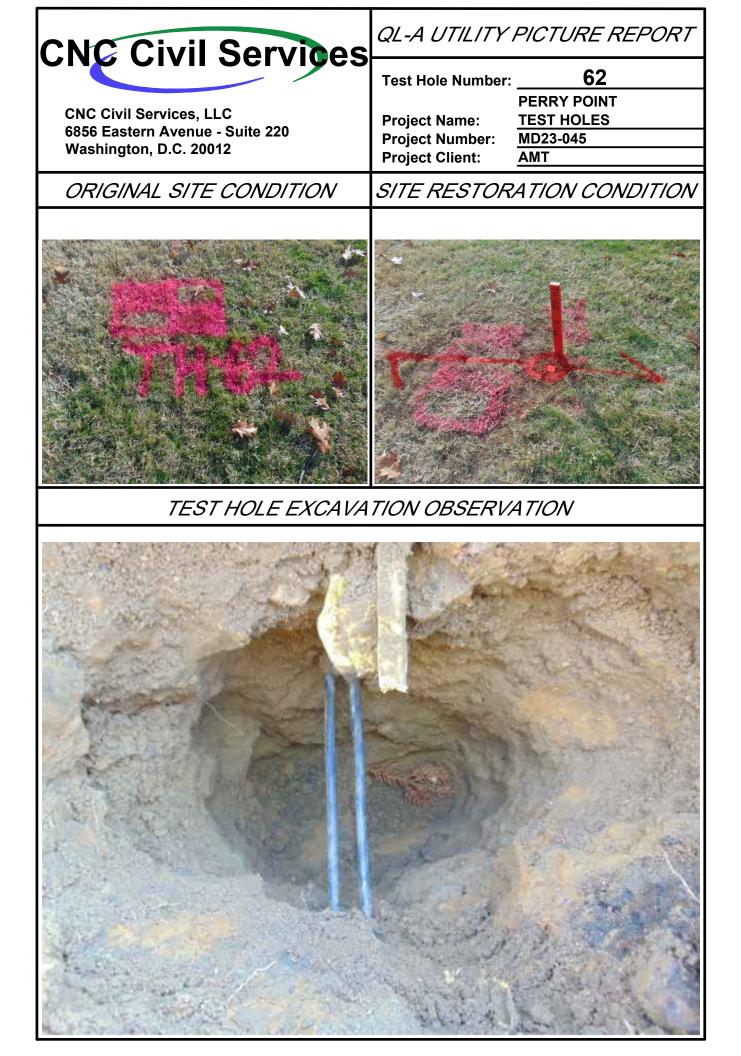

| 95.1' 27.2'                                                      |  |  |  |  |
| DARKINGIOT                             |                                              | 95.1' 27.2'                                                      |  |  |  |  |
| PARKING LOT                            |                                              | 95.1' 27.2'<br>32.3' <del>*</del>                                |  |  |  |  |
| PARKING LOT                            |                                              |                                                                  |  |  |  |  |
| PARKING LOT                            |                                              |                                                                  |  |  |  |  |