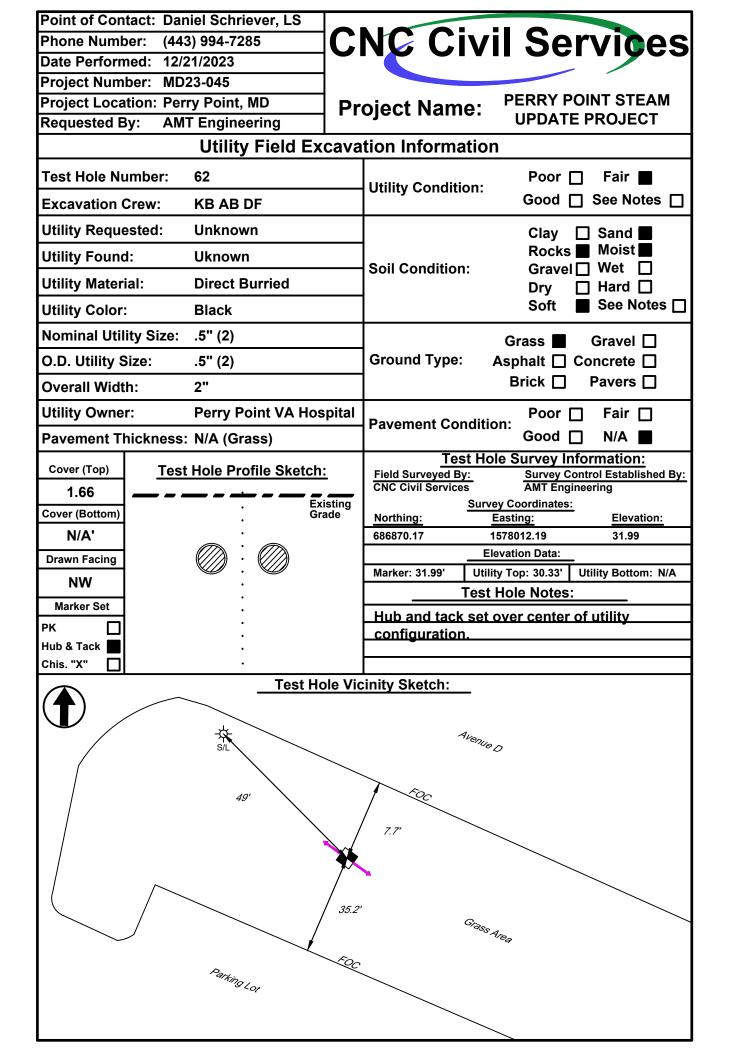

| 95.1' 27.2'                                                      |  |  |  |  |
| DARKINGIOT                             |                                              | 95.1' 27.2'                                                      |  |  |  |  |
| PARKING LOT                            |                                              | 95.1' 27.2'<br>32.3' <del>*</del>                                |  |  |  |  |
| PARKING LOT                            |                                              |                                                                  |  |  |  |  |
| PARKING LOT                            |                                              |                                                                  |  |  |  |  |