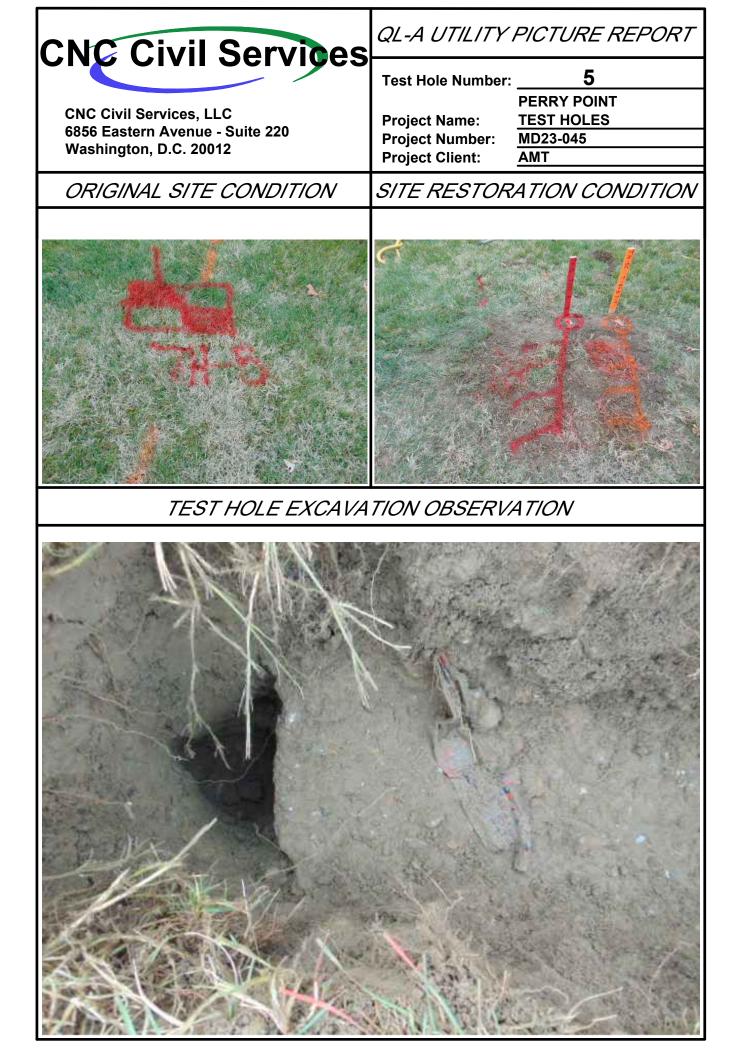

|
| Chis. "X"                              |                                                                                                              |
| Test Ho                                | ole Vicinity Sketch:                                                                                         |
|                                        | 61.1' Sol                                                                                                    |
| Grass Area<br>27.8'                    | 61.1' Sidewalk<br>31' Building #101                                                                          |
| THE                                    | СОВ                                                                                                          |



| Point of Contact: Daniel Schriever, LS