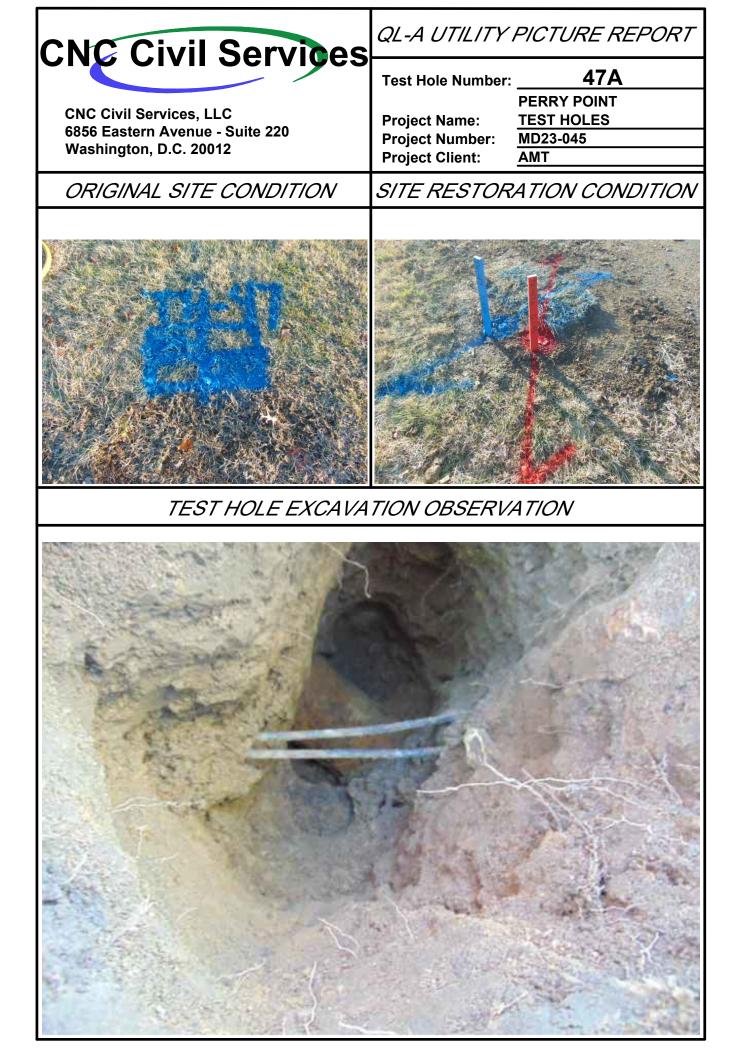

|  |  |  |  |  |
| +                                                                                               |  |  |  |  |  |
| 57.6'                                                                                           |  |  |  |  |  |
|                                                                                                 |  |  |  |  |  |
|                                                                                                 |  |  |  |  |  |
|                                                                                                 |  |  |  |  |  |
|                                                                                                 |  |  |  |  |  |































| Point of Contact: Daniel Schriever, LS |              |                                                                                                                                                        |  |  |  |  |
|----------------------------------------|--------------|--------------------------------------------------------------------------------------------------------------------------------------------------------|--|--|--|--|
| Phone Number: (443) 994-7285           |              | NC Civil Services                                                                                                                                      |  |  |  |  |
| Date Performed: 12/21/2023             |              |