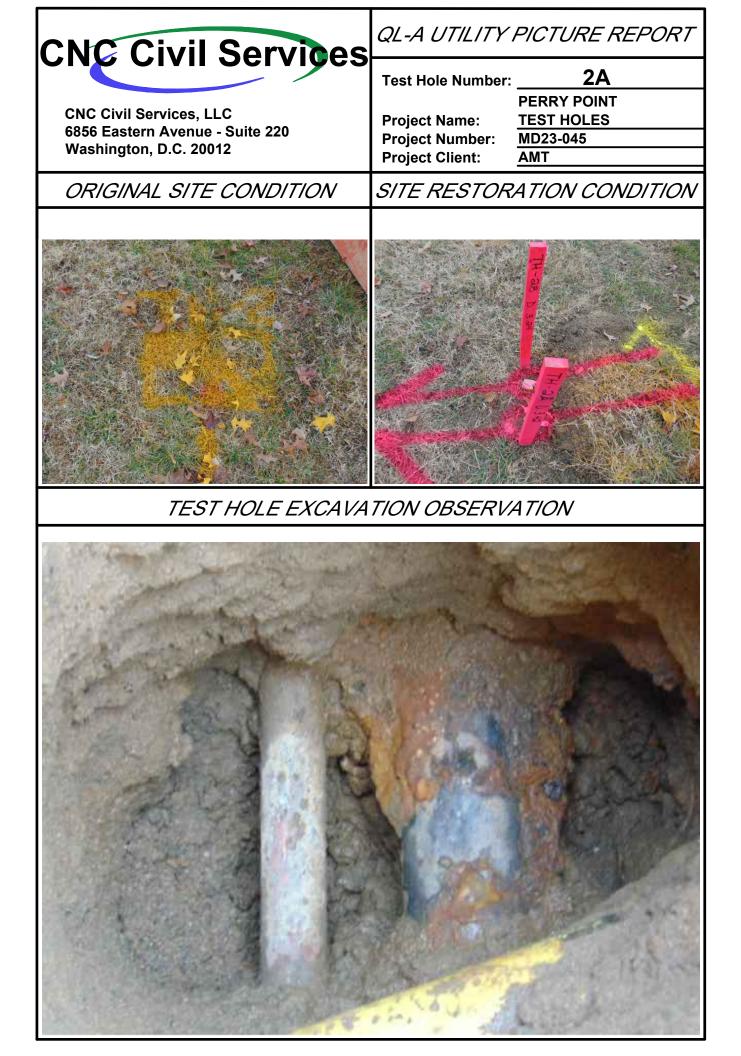

| Point of Contact: Daniel Schriever, LS |                                                                                                               |
|----------------------------------------|---------------------------------------------------------------------------------------------------------------|
| Phone Number: (443) 994-7285           | <b>CNC</b> Civil Services                                                                                     |
| Date Periorineu. 12/05/2025            |                                                                                                               |
| Project Number: MD23-045               |                                                                                                               |
| Project Location: Perry Point, MD      | Project Name: PERRY POINT STEAM<br>UPDATE PROJECT                                                             |
| Requested By: AMT Engineering          |                                                                                                               |
| Utility Field Exc                      | avation Information                                                                                           |
| Test Hole Number: 2A                   | Utility Condition:                                                                                            |
| Excavation Crew: KB AB DF              | Good 🗌 See Notes 🗌                                                                                            |
| Utility Requested: Unknown             | Clay ☐ Sand<br>Rocks ■ Moist                                                                                  |
| Utility Found: Water                   | Soil Condition: Gravel Wet                                                                                    |
| Utility Material: Copper               | Dry 🗌 Hard 🗌                                                                                                  |
| Utility Color: Copper                  | Soft 🔳 See Notes 🗌                                                                                            |
| Nominal Utility Size: 1.5"             | Grass 🔳 Gravel 🗌                                                                                              |
| O.D. Utility Size: 1.75"               | Ground Type: Asphalt 🗌 Concrete 🔲                                                                             |
| Overall Width: N/A                     | Brick D Pavers D                                                                                              |
| Utility Owner: Perry Point VA Hosp     | Dital Pavement Condition:                                                                                     |
| Pavement Thickness: N/A (Grass)        | Good 🔳 N/A 🗌                                                                                                  |
| Cover (Top) Test Hole Profile Sketch:  | Test Hole Survey Information:           Field Surveyed By:         Survey Control Established By:             |
| 3.42'                                  | CNC Civil Services AMT Engineering                                                                            |
|                                        | ting <u>Survey Coordinates:</u>                                                                               |
| N/A                                    | De         Northing:         Easting:         Elevation:           687743.71         1575741.98         37.60 |
| Drawn Facing                           | Elevation Data:                                                                                               |
| N Ø                                    | Marker: 37.60' Utility Top: 34.18' Utility Bottom: N/A                                                        |
| Marker Set                             | Test Hole Notes:                                                                                              |
|                                        | Hub and tack set over center of utility.                                                                      |
| Hub & Tack                             |                                                                                                               |
| Chis. "X" · Test Hol                   | e Vicinity Sketch:                                                                                            |
|                                        | $\mathbf{X}$                                                                                                  |
|                                        | 51.4'                                                                                                         |
|                                        | 51.4                                                                                                          |
|                                        |                                                                                                               |
|                                        | Grass Area                                                                                                    |
| Boiling House RD                       | 4                                                                                                             |
| ng Hou                                 |                                                                                                               |
| Juse D                                 | 36'                                                                                                           |
| 8                                      |                                                                                                               |
|                                        | L EOP                                                                                                         |
|                                        | (Second FL)                                                                                                   |
|                                        | Pinu Pinu                                                                                                     |
|                                        | Asphalt Parking                                                                                               |
|                                        | sp <sup>p</sup>                                                                                               |