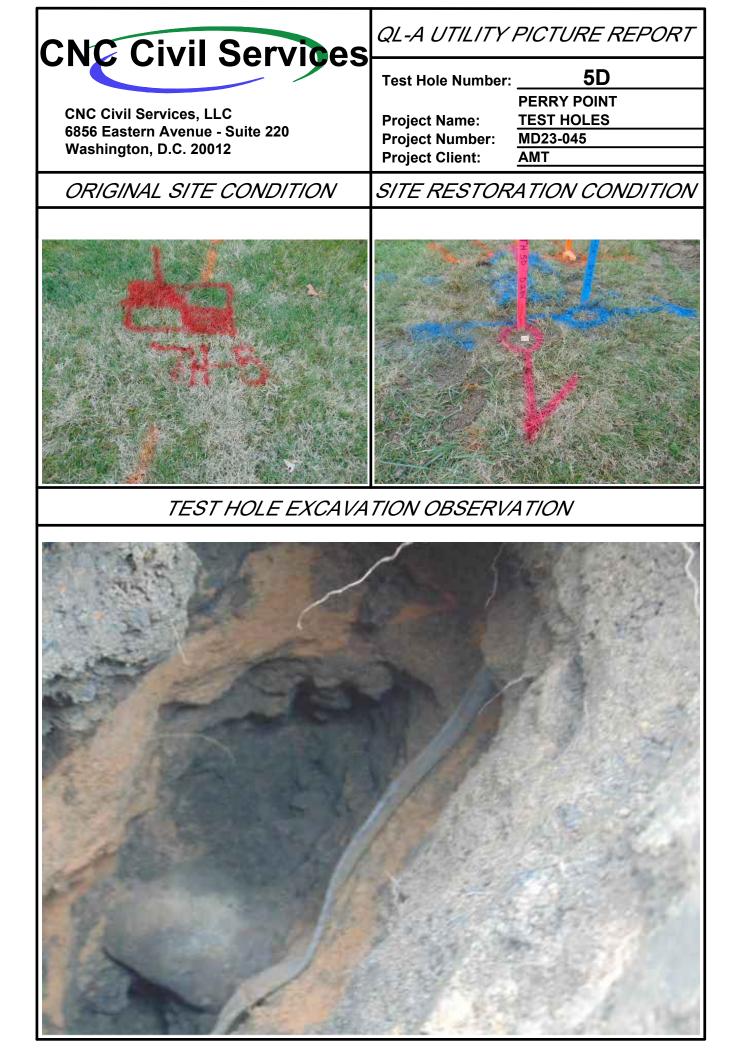

| Point of Contact: Daniel Schriever, LS |                                                                                                                                                                                                                                                                                                                                                                                                                                                                                                                                                                                                                                                                                                                                                                                                                                                                                                                                                                                                                                                                                                                                                                                                                                                                                                                                                                                                                                                                                                                                                                                                                                                                                                                                                                                                                                                                                                                                                                                                                                                                                                                                   |
|----------------------------------------|-----------------------------------------------------------------------------------------------------------------------------------------------------------------------------------------------------------------------------------------------------------------------------------------------------------------------------------------------------------------------------------------------------------------------------------------------------------------------------------------------------------------------------------------------------------------------------------------------------------------------------------------------------------------------------------------------------------------------------------------------------------------------------------------------------------------------------------------------------------------------------------------------------------------------------------------------------------------------------------------------------------------------------------------------------------------------------------------------------------------------------------------------------------------------------------------------------------------------------------------------------------------------------------------------------------------------------------------------------------------------------------------------------------------------------------------------------------------------------------------------------------------------------------------------------------------------------------------------------------------------------------------------------------------------------------------------------------------------------------------------------------------------------------------------------------------------------------------------------------------------------------------------------------------------------------------------------------------------------------------------------------------------------------------------------------------------------------------------------------------------------------|
| Phone Number: (443) 994-7285           | <b>CNC</b> Civil Services                                                                                                                                                                                                                                                                                                                                                                                                                                                                                                                                                                                                                                                                                                                                                                                                                                                                                                                                                                                                                                                                                                                                                                                                                                                                                                                                                                                                                                                                                                                                                                                                                                                                                                                                                                                                                                                                                                                                                                                                                                                                                                         |
| Date Performed. 12/05/2025             |                                                                                                                                                                                                                                                                                                                                                                                                                                                                                                                                                                                                                                                                                                                                                                                                                                                                                                                                                                                                                                                                                                                                                                                                                                                                                                                                                                                                                                                                                                                                                                                                                                                                                                                                                                                                                                                                                                                                                                                                                                                                                                                                   |
| Project Number: MD23-045               |                                                                                                                                                                                                                                                                                                                                                                                                                                                                                                                                                                                                                                                                                                                                                                                                                                                                                                                                                                                                                                                                                                                                                                                                                                                                                                                                                                                                                                                                                                                                                                                                                                                                                                                                                                                                                                                                                                                                                                                                                                                                                                                                   |
| Project Location: Perry Point, MD      | Project Name: PERRY POINT STEAM<br>UPDATE PROJECT                                                                                                                                                                                                                                                                                                                                                                                                                                                                                                                                                                                                                                                                                                                                                                                                                                                                                                                                                                                                                                                                                                                                                                                                                                                                                                                                                                                                                                                                                                                                                                                                                                                                                                                                                                                                                                                                                                                                                                                                                                                                                 |
| Requested By: AMT Engineering          | - OFDATE PROJECT                                                                                                                                                                                                                                                                                                                                                                                                                                                                                                                                                                                                                                                                                                                                                                                                                                                                                                                                                                                                                                                                                                                                                                                                                                                                                                                                                                                                                                                                                                                                                                                                                                                                                                                                                                                                                                                                                                                                                                                                                                                                                                                  |
| Utility Field Exc                      | avation Information                                                                                                                                                                                                                                                                                                                                                                                                                                                                                                                                                                                                                                                                                                                                                                                                                                                                                                                                                                                                                                                                                                                                                                                                                                                                                                                                                                                                                                                                                                                                                                                                                                                                                                                                                                                                                                                                                                                                                                                                                                                                                                               |
| Test Hole Number: 2B                   | Utility Condition:                                                                                                                                                                                                                                                                                                                                                                                                                                                                                                                                                                                                                                                                                                                                                                                                                                                                                                                                                                                                                                                                                                                                                                                                                                                                                                                                                                                                                                                                                                                                                                                                                                                                                                                                                                                                                                                                                                                                                                                                                                                                                                                |
| Excavation Crew: KB AB DF              | Good 🗌 See Notes 🗍                                                                                                                                                                                                                                                                                                                                                                                                                                                                                                                                                                                                                                                                                                                                                                                                                                                                                                                                                                                                                                                                                                                                                                                                                                                                                                                                                                                                                                                                                                                                                                                                                                                                                                                                                                                                                                                                                                                                                                                                                                                                                                                |
| Utility Requested: Unknown             | Clay 🔲 Sand 🖬<br>Rocks 🖬 Moist                                                                                                                                                                                                                                                                                                                                                                                                                                                                                                                                                                                                                                                                                                                                                                                                                                                                                                                                                                                                                                                                                                                                                                                                                                                                                                                                                                                                                                                                                                                                                                                                                                                                                                                                                                                                                                                                                                                                                                                                                                                                                                    |
| Utility Found: Uknown                  | Rocks 🖬 Moist 📕<br>—— Soil Condition: Gravel 🗌 Wet 🔲                                                                                                                                                                                                                                                                                                                                                                                                                                                                                                                                                                                                                                                                                                                                                                                                                                                                                                                                                                                                                                                                                                                                                                                                                                                                                                                                                                                                                                                                                                                                                                                                                                                                                                                                                                                                                                                                                                                                                                                                                                                                              |
| Utility Material: Uknown               | Dry 🗌 Hard 🗌                                                                                                                                                                                                                                                                                                                                                                                                                                                                                                                                                                                                                                                                                                                                                                                                                                                                                                                                                                                                                                                                                                                                                                                                                                                                                                                                                                                                                                                                                                                                                                                                                                                                                                                                                                                                                                                                                                                                                                                                                                                                                                                      |
| Utility Color: Black                   | Soft 🔳 See Notes 🗌                                                                                                                                                                                                                                                                                                                                                                                                                                                                                                                                                                                                                                                                                                                                                                                                                                                                                                                                                                                                                                                                                                                                                                                                                                                                                                                                                                                                                                                                                                                                                                                                                                                                                                                                                                                                                                                                                                                                                                                                                                                                                                                |
| Nominal Utility Size: 2.5"             | Grass 🖬 Gravel 🔲                                                                                                                                                                                                                                                                                                                                                                                                                                                                                                                                                                                                                                                                                                                                                                                                                                                                                                                                                                                                                                                                                                                                                                                                                                                                                                                                                                                                                                                                                                                                                                                                                                                                                                                                                                                                                                                                                                                                                                                                                                                                                                                  |
| O.D. Utility Size: 3"                  | Ground Type: Asphalt 🗍 Concrete 🗍                                                                                                                                                                                                                                                                                                                                                                                                                                                                                                                                                                                                                                                                                                                                                                                                                                                                                                                                                                                                                                                                                                                                                                                                                                                                                                                                                                                                                                                                                                                                                                                                                                                                                                                                                                                                                                                                                                                                                                                                                                                                                                 |
| Overall Width: N/A                     | Brick 🔲 Pavers 🗌                                                                                                                                                                                                                                                                                                                                                                                                                                                                                                                                                                                                                                                                                                                                                                                                                                                                                                                                                                                                                                                                                                                                                                                                                                                                                                                                                                                                                                                                                                                                                                                                                                                                                                                                                                                                                                                                                                                                                                                                                                                                                                                  |
| Utility Owner: N/A                     | Poor D Fair D                                                                                                                                                                                                                                                                                                                                                                                                                                                                                                                                                                                                                                                                                                                                                                                                                                                                                                                                                                                                                                                                                                                                                                                                                                                                                                                                                                                                                                                                                                                                                                                                                                                                                                                                                                                                                                                                                                                                                                                                                                                                                                                     |
| Pavement Thickness: N/A (Grass)        | Good 🔳 N/A 🗌                                                                                                                                                                                                                                                                                                                                                                                                                                                                                                                                                                                                                                                                                                                                                                                                                                                                                                                                                                                                                                                                                                                                                                                                                                                                                                                                                                                                                                                                                                                                                                                                                                                                                                                                                                                                                                                                                                                                                                                                                                                                                                                      |
| Cover (Top) Test Hole Profile Sketch:  | Test Hole Survey Information:           Field Surveyed By:         Survey Control Established By:                                                                                                                                                                                                                                                                                                                                                                                                                                                                                                                                                                                                                                                                                                                                                                                                                                                                                                                                                                                                                                                                                                                                                                                                                                                                                                                                                                                                                                                                                                                                                                                                                                                                                                                                                                                                                                                                                                                                                                                                                                 |
| 3.24'                                  | CNC Civil Services AMT Engineering                                                                                                                                                                                                                                                                                                                                                                                                                                                                                                                                                                                                                                                                                                                                                                                                                                                                                                                                                                                                                                                                                                                                                                                                                                                                                                                                                                                                                                                                                                                                                                                                                                                                                                                                                                                                                                                                                                                                                                                                                                                                                                |
| Cover (Bottom) Exist                   | ing <u>Survey Coordinates:</u><br><sup>e</sup> Northing: Easting: Elevation:                                                                                                                                                                                                                                                                                                                                                                                                                                                                                                                                                                                                                                                                                                                                                                                                                                                                                                                                                                                                                                                                                                                                                                                                                                                                                                                                                                                                                                                                                                                                                                                                                                                                                                                                                                                                                                                                                                                                                                                                                                                      |
| N/A                                    | 687743.73 1575742.47 37.58                                                                                                                                                                                                                                                                                                                                                                                                                                                                                                                                                                                                                                                                                                                                                                                                                                                                                                                                                                                                                                                                                                                                                                                                                                                                                                                                                                                                                                                                                                                                                                                                                                                                                                                                                                                                                                                                                                                                                                                                                                                                                                        |
| Drawn Facing                           | Elevation Data:                                                                                                                                                                                                                                                                                                                                                                                                                                                                                                                                                                                                                                                                                                                                                                                                                                                                                                                                                                                                                                                                                                                                                                                                                                                                                                                                                                                                                                                                                                                                                                                                                                                                                                                                                                                                                                                                                                                                                                                                                                                                                                                   |
| N M                                    | Marker: 37.58' Utility Top: 34.34' Utility Bottom: N/A                                                                                                                                                                                                                                                                                                                                                                                                                                                                                                                                                                                                                                                                                                                                                                                                                                                                                                                                                                                                                                                                                                                                                                                                                                                                                                                                                                                                                                                                                                                                                                                                                                                                                                                                                                                                                                                                                                                                                                                                                                                                            |
| Marker Set                             | Test Hole Notes:                                                                                                                                                                                                                                                                                                                                                                                                                                                                                                                                                                                                                                                                                                                                                                                                                                                                                                                                                                                                                                                                                                                                                                                                                                                                                                                                                                                                                                                                                                                                                                                                                                                                                                                                                                                                                                                                                                                                                                                                                                                                                                                  |
| рк П                                   | Hub and tack set over center of utility.                                                                                                                                                                                                                                                                                                                                                                                                                                                                                                                                                                                                                                                                                                                                                                                                                                                                                                                                                                                                                                                                                                                                                                                                                                                                                                                                                                                                                                                                                                                                                                                                                                                                                                                                                                                                                                                                                                                                                                                                                                                                                          |
| Hub & Tack III .<br>Chis. "X"          |                                                                                                                                                                                                                                                                                                                                                                                                                                                                                                                                                                                                                                                                                                                                                                                                                                                                                                                                                                                                                                                                                                                                                                                                                                                                                                                                                                                                                                                                                                                                                                                                                                                                                                                                                                                                                                                                                                                                                                                                                                                                                                                                   |
|                                        | e Vicinity Sketch:                                                                                                                                                                                                                                                                                                                                                                                                                                                                                                                                                                                                                                                                                                                                                                                                                                                                                                                                                                                                                                                                                                                                                                                                                                                                                                                                                                                                                                                                                                                                                                                                                                                                                                                                                                                                                                                                                                                                                                                                                                                                                                                |
|                                        |                                                                                                                                                                                                                                                                                                                                                                                                                                                                                                                                                                                                                                                                                                                                                                                                                                                                                                                                                                                                                                                                                                                                                                                                                                                                                                                                                                                                                                                                                                                                                                                                                                                                                                                                                                                                                                                                                                                                                                                                                                                                                                                                   |
|                                        | 51.5'                                                                                                                                                                                                                                                                                                                                                                                                                                                                                                                                                                                                                                                                                                                                                                                                                                                                                                                                                                                                                                                                                                                                                                                                                                                                                                                                                                                                                                                                                                                                                                                                                                                                                                                                                                                                                                                                                                                                                                                                                                                                                                                             |
|                                        |                                                                                                                                                                                                                                                                                                                                                                                                                                                                                                                                                                                                                                                                                                                                                                                                                                                                                                                                                                                                                                                                                                                                                                                                                                                                                                                                                                                                                                                                                                                                                                                                                                                                                                                                                                                                                                                                                                                                                                                                                                                                                                                                   |
|                                        |                                                                                                                                                                                                                                                                                                                                                                                                                                                                                                                                                                                                                                                                                                                                                                                                                                                                                                                                                                                                                                                                                                                                                                                                                                                                                                                                                                                                                                                                                                                                                                                                                                                                                                                                                                                                                                                                                                                                                                                                                                                                                                                                   |
|                                        | Grass Area                                                                                                                                                                                                                                                                                                                                                                                                                                                                                                                                                                                                                                                                                                                                                                                                                                                                                                                                                                                                                                                                                                                                                                                                                                                                                                                                                                                                                                                                                                                                                                                                                                                                                                                                                                                                                                                                                                                                                                                                                                                                                                                        |
| Boiling House RD                       |                                                                                                                                                                                                                                                                                                                                                                                                                                                                                                                                                                                                                                                                                                                                                                                                                                                                                                                                                                                                                                                                                                                                                                                                                                                                                                                                                                                                                                                                                                                                                                                                                                                                                                                                                                                                                                                                                                                                                                                                                                                                                                                                   |
| FOP EOP                                |                                                                                                                                                                                                                                                                                                                                                                                                                                                                                                                                                                                                                                                                                                                                                                                                                                                                                                                                                                                                                                                                                                                                                                                                                                                                                                                                                                                                                                                                                                                                                                                                                                                                                                                                                                                                                                                                                                                                                                                                                                                                                                                                   |
| use P                                  | 36.2'                                                                                                                                                                                                                                                                                                                                                                                                                                                                                                                                                                                                                                                                                                                                                                                                                                                                                                                                                                                                                                                                                                                                                                                                                                                                                                                                                                                                                                                                                                                                                                                                                                                                                                                                                                                                                                                                                                                                                                                                                                                                                                                             |
| ő /                                    |                                                                                                                                                                                                                                                                                                                                                                                                                                                                                                                                                                                                                                                                                                                                                                                                                                                                                                                                                                                                                                                                                                                                                                                                                                                                                                                                                                                                                                                                                                                                                                                                                                                                                                                                                                                                                                                                                                                                                                                                                                                                                                                                   |
|                                        | EOP EOP                                                                                                                                                                                                                                                                                                                                                                                                                                                                                                                                                                                                                                                                                                                                                                                                                                                                                                                                                                                                                                                                                                                                                                                                                                                                                                                                                                                                                                                                                                                                                                                                                                                                                                                                                                                                                                                                                                                                                                                                                                                                                                                           |
|                                        | (See and Second Se<br>Second Second Seco |
|                                        | , ving                                                                                                                                                                                                                                                                                                                                                                                                                                                                                                                                                                                                                                                                                                                                                                                                                                                                                                                                                                                                                                                                                                                                                                                                                                                                                                                                                                                                                                                                                                                                                                                                                                                                                                                                                                                                                                                                                                                                                                                                                                                                                                                            |
|                                        | Asphalt Patking                                                                                                                                                                                                                                                                                                                                                                                                                                                                                                                                                                                                                                                                                                                                                                                                                                                                                                                                                                                                                                                                                                                                                                                                                                                                                                                                                                                                                                                                                                                                                                                                                                                                                                                                                                                                                                                                                                                                                                                                                                                                                                                   |
|                                        |                                                                                                                                                                                                                                                                                                                                                                                                                                                                                                                                                                                                                                                                                                                                                                                                                                                                                                                                                                                                                                                                                                                                                                                                                                                                                                                                                                                                                                                                                                                                                                                                                                                                                                                                                                                                                                                                                                                                                                                                                                                                                                                                   |