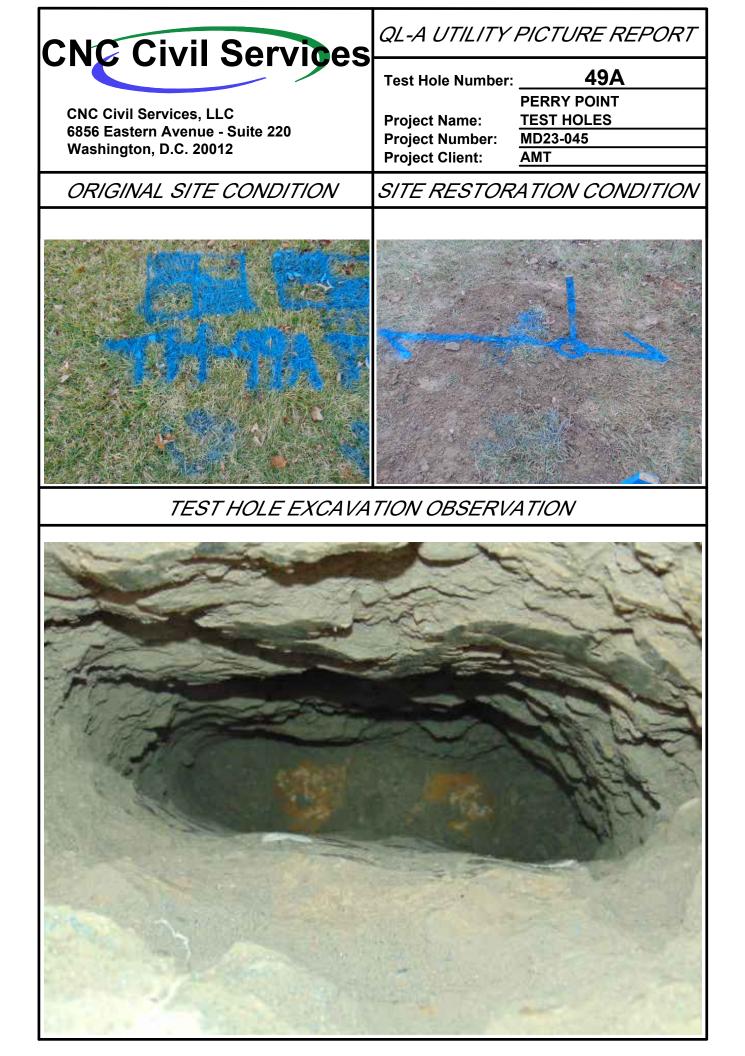

|  |  |  |  |  |
|                                        | 42.9'                                                                              |  |  |  |  |  |
| PARKING LOT                            |                                                                                    |  |  |  |  |  |
|                                        | sil                                                                                |  |  |  |  |  |
|                                        |                                                                                    |  |  |  |  |  |
|                                        | GRASS AREA                                                                         |  |  |  |  |  |



| Point of Contact: Daniel Schriever, LS |                                              |                                                                  |  |  |  |  |
|----------------------------------------|----------------------------------------------|------------------------------------------------------------------|--|--|--|--|
| Phone Number: (443) 994-7285           |                                              | ivil Services                                                    |  |  |  |  |
| Date Performed: 12/21/2023             |                                              |                                                                  |  |  |  |  |
| Project Number: MD23-045               |                                              |