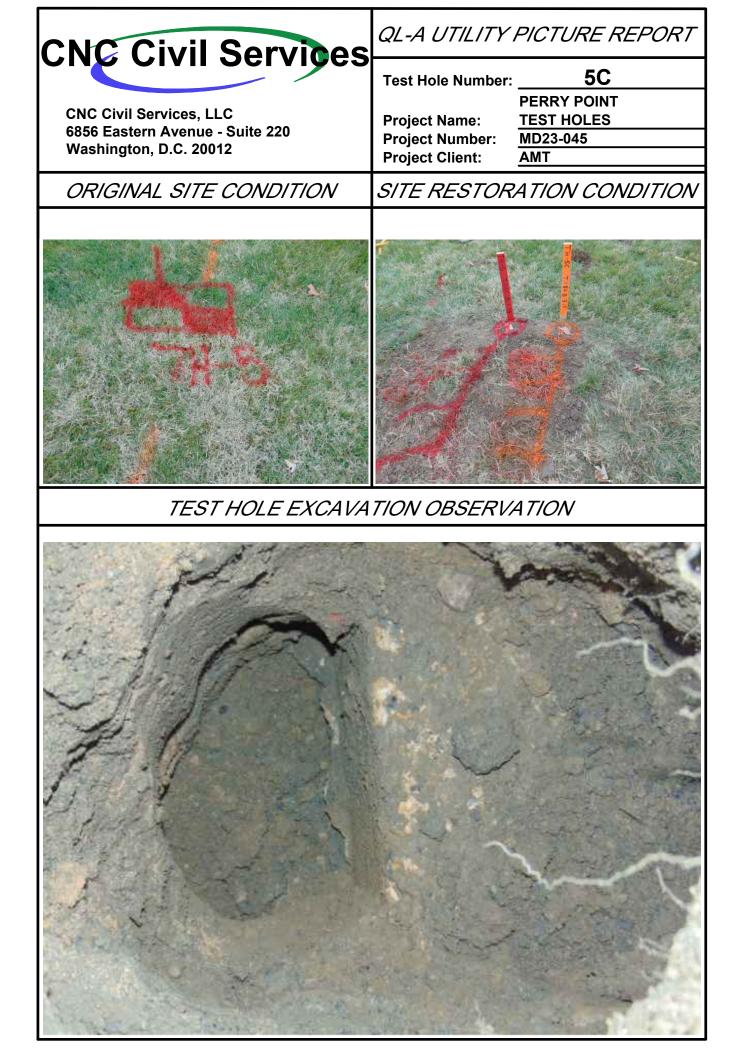

|



| Point of Contact: Daniel Schriever, LS                                                                                                     |                                                                                                                                                       |
|--------------------------------------------------------------------------------------------------------------------------------------------|-------------------------------------------------------------------------------------------------------------------------------------------------------|
| Phone Number: (443) 994-7285                                                                                                               | <b>CNC</b> Civil Services