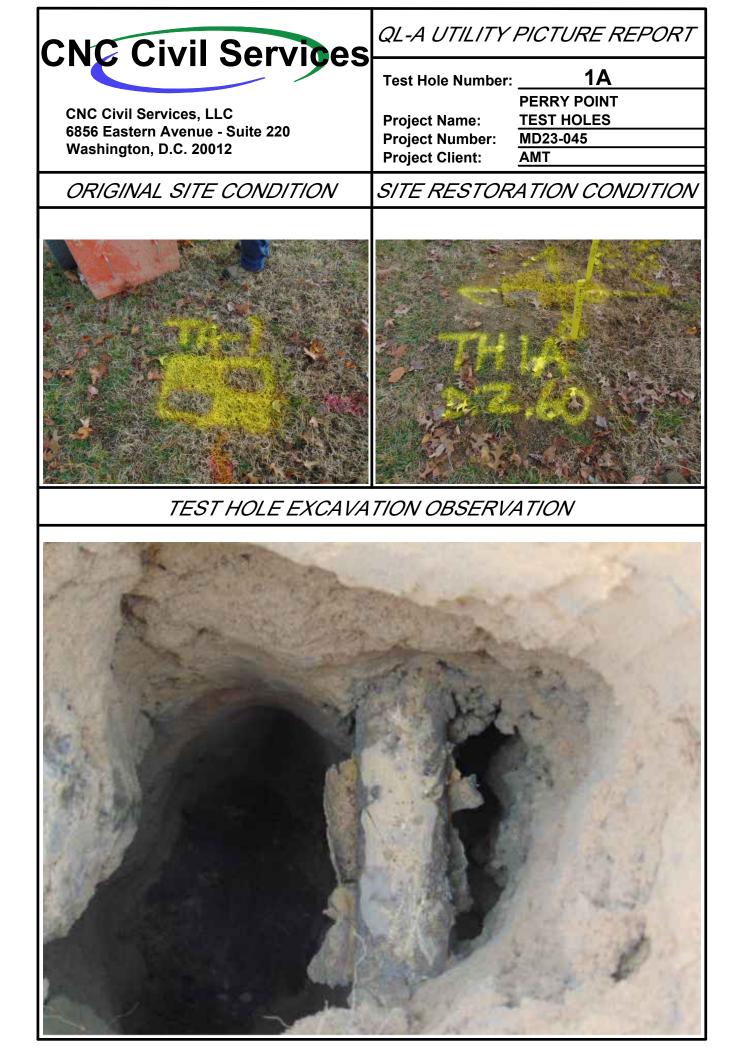

| Point of Contact: Daniel Schriever, LS |               |                                                                                                   |
|----------------------------------------|---------------|---------------------------------------------------------------------------------------------------|
| Phone Number: (443) 994-7285           |               | NC Civil Services                                                                                 |
| Date Performed: 12/05/2023             | ] • '         |                                                                                                   |
| Project Number: MD23-045               |               |                                                                                                   |
| Project Location: Perry Point, MD      | ] Pr          | oject Name: PERRY POINT STEAM                                                                     |
| Requested By: AMT Engineering          |               | UPDATE PROJECT                                                                                    |
| Utility Field Ex                       | cava          | tion Information                                                                                  |
| Test Hole Number: 1A                   |               | Utility Condition:                                                                                |
| Excavation Crew: KB AB DF              |               | Good 🗌 See Notes 📋                                                                                |
| Utility Requested: Gas                 |               | Clay 🔲 Sand 🗖<br>Rocks 🗖 Moist 🗖                                                                  |
| Utility Found: Gas                     |               | Rocks 🗌 Moist 🗖 Soil Condition: Gravel 🗌 Wet                                                      |
| Utility Material: Wrapped Steel        |               | Dry 🔲 Hard 🗌                                                                                      |
| Utility Color: Yellow                  |               | Soft 🔳 See Notes 🗌                                                                                |
| Nominal Utility Size: 2"               |               | Grass 🖬 🛛 Gravel 🔲                                                                                |
| O.D. Utility Size: 2.5"                |               | Ground Type: Asphalt 🗌 Concrete 🔲                                                                 |
| Overall Width: N/A                     |               | Brick 🔲 Pavers 🗌                                                                                  |
| Utility Owner: Perry Point VA Hos      | spital        | Poor 🔲 Fair 🗌                                                                                     |
| Pavement Thickness: N/A (Grass)        |               | Good 🔲 N/A 🔳                                                                                      |
| Cover (Top) Test Hole Profile Sketch   | :             | Test Hole Survey Information:           Field Surveyed By:         Survey Control Established By: |
| 2.60'                                  |               | CNC Civil Services AMT Engineering                                                                |
|                                        | isting<br>ade | Survey Coordinates:<br>Northing: Easting: Elevation:                                              |
| N/A                                    |               | 687733.84 1575726.07 37.57                                                                        |
| Drawn Facing                           |               | Elevation Data:                                                                                   |
| E                                      |               | Marker: 37.57' Utility Top: 34.97' Utility Bottom: N/A                                            |
| Marker Set                             |               | Test Hole Notes:                                                                                  |
|                                        |               | Hub and tack set over center of the utility.                                                      |
| L .<br>Hub & Tack ■ .<br>Chis. "X" □ · |               |                                                                                                   |
|                                        | ole Vic       | cinity Sketch:                                                                                    |
|                                        | Steam         | 56'                                                                                               |
| Boiling House RD                       | Stant         | Grass Area<br>24.8'<br>EOP                                                                        |
|                                        |               | Asphalt Parking                                                                                   |