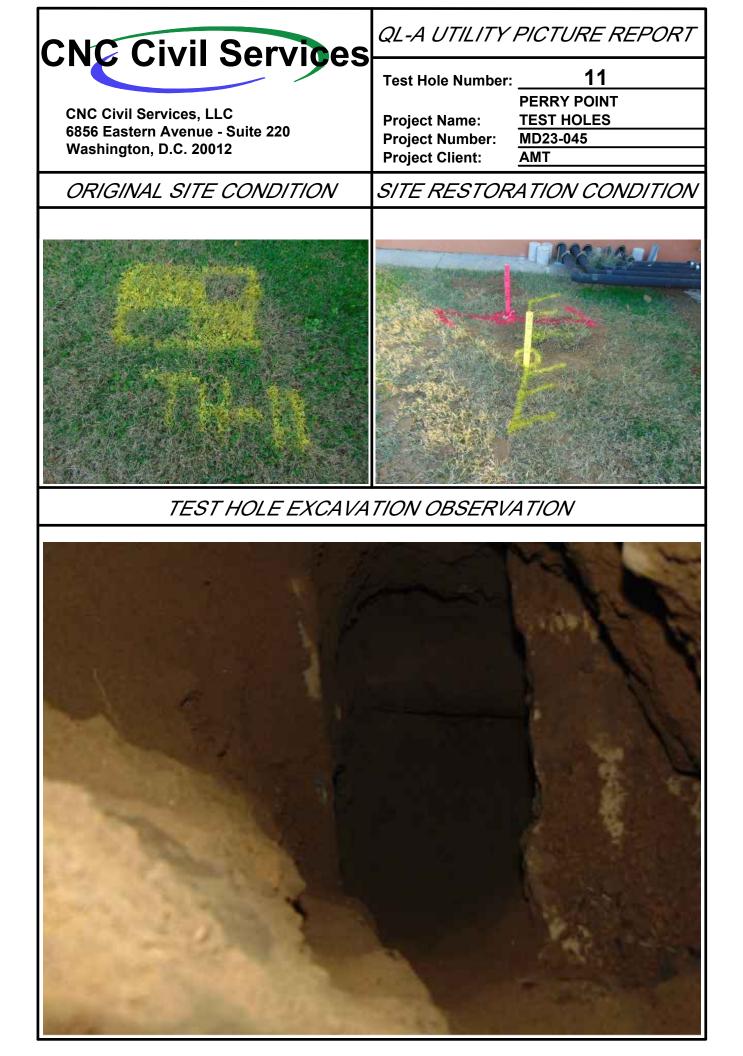

|  |
| Chis. "X"                              | conditions. Also unknown utility found.see<br>form 11A for details.                                           |  |
| Test Ho                                | le Vicinity Sketch:                                                                                           |  |
|                                        |                                                                                                               |  |
| Steam<br>Vaut<br>Grass Area            | 101.8'<br>8.2'<br>Conc.<br>Slab<br>Building #19H<br>Grass Area                                                |  |
| 10 HeD                                 |                                                                                                               |  |



| Point of Contact: Daniel Schriever, LS            |                                                                                    |  |
|---------------------------------------------------|------------------------------------------------------------------------------------|--|
| Phone Number: (443) 994-7285                      | <b>CNC</b> Civil Services                                                          |  |
| Date Performed: 12/06/2023                        |                                                                                    |  |
| Project Number: MD23-045                          |                                                                                    |  |
| Project Location: Perry Point, MD                 | PERRY POINT STEAM