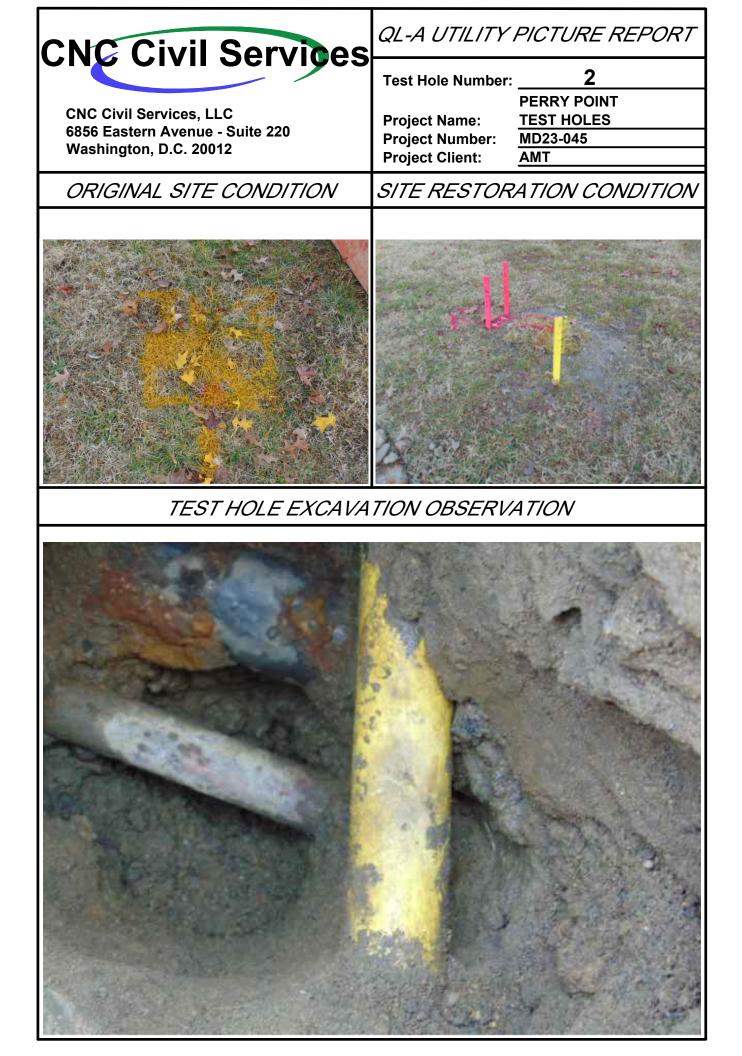

| Point of Contact: Daniel Schriever, LS |                                                                                                   |
|----------------------------------------|---------------------------------------------------------------------------------------------------|
| Phone Number: (443) 994-7285           | <b>CNC</b> Civil Services                                                                         |
| Date Performed: 12/05/2023             |                                                                                                   |
| Project Number: MD23-045               |                                                                                                   |
| Project Location: Perry Point, MD      | Project Name: PERRY POINT STEAM                                                                   |
| Requested By: AMT Engineering          | UPDATE PROJECT                                                                                    |
| Utility Field Exc                      | avation Information                                                                               |
| Test Hole Number: 2                    | Utility Condition:                                                                                |
| Excavation Crew: KB AB DF              | Good  See Notes                                                                                   |
| Utility Requested: Gas                 | Clay ☐ Sand<br>Rocks ■ Moist                                                                      |
| Utility Found: Gas                     | Soil Condition: Gravel Wet                                                                        |
| Utility Material: Wrapped Steel        | Dry 	☐ Hard 	☐<br>Soft 	■ See Notes 	☐                                                            |
| Utility Color: Yellow                  |                                                                                                   |
| Nominal Utility Size: 2"               | Grass 🔳 Gravel 🗌                                                                                  |
| O.D. Utility Size: 2.5"                | Ground Type: Asphalt Concrete                                                                     |
| Overall Width: N/A                     | Brick Pavers                                                                                      |
| Utility Owner: Perry Point VA Hosp     | Pavement Condition:                                                                               |
| Pavement Thickness: N/A (Grass)        | Good 🔳 N/A 🗌                                                                                      |
| Cover (Top) Test Hole Profile Sketch:  | Test Hole Survey Information:           Field Surveyed By:         Survey Control Established By: |
| 2.41'                                  | ting Survey Coordinates:                                                                          |
| Cover (Bottom)                         |                                                                                                   |
| N/A                                    | 687741.06 1575740.89 37.63                                                                        |
| Drawn Facing                           | Elevation Data:                                                                                   |
| NE                                     | Marker: 37.63' Utility Top: 35.22' Utility Bottom: N/A Test Hole Notes:                           |
| Marker Set                             | Hub and tack set over center of utility.                                                          |
| PK .<br>Hub & Tack .                   |                                                                                                   |
|                                        |                                                                                                   |
| Test Hol                               | e Vicinity Sketch:                                                                                |
|                                        |                                                                                                   |
|                                        | $\langle$                                                                                         |
|                                        | 53.2'                                                                                             |
|                                        |                                                                                                   |
|                                        | Grass Area                                                                                        |
| Boiling House RD                       |                                                                                                   |
| ng Hous                                |                                                                                                   |
| P P                                    | 33.2'                                                                                             |
|                                        |                                                                                                   |
|                                        |                                                                                                   |
|                                        | EOP                                                                                               |
|                                        | Kan EOP                                                                                           |
|                                        |                                                                                                   |
|                                        | Asphalt Parking                                                                                   |