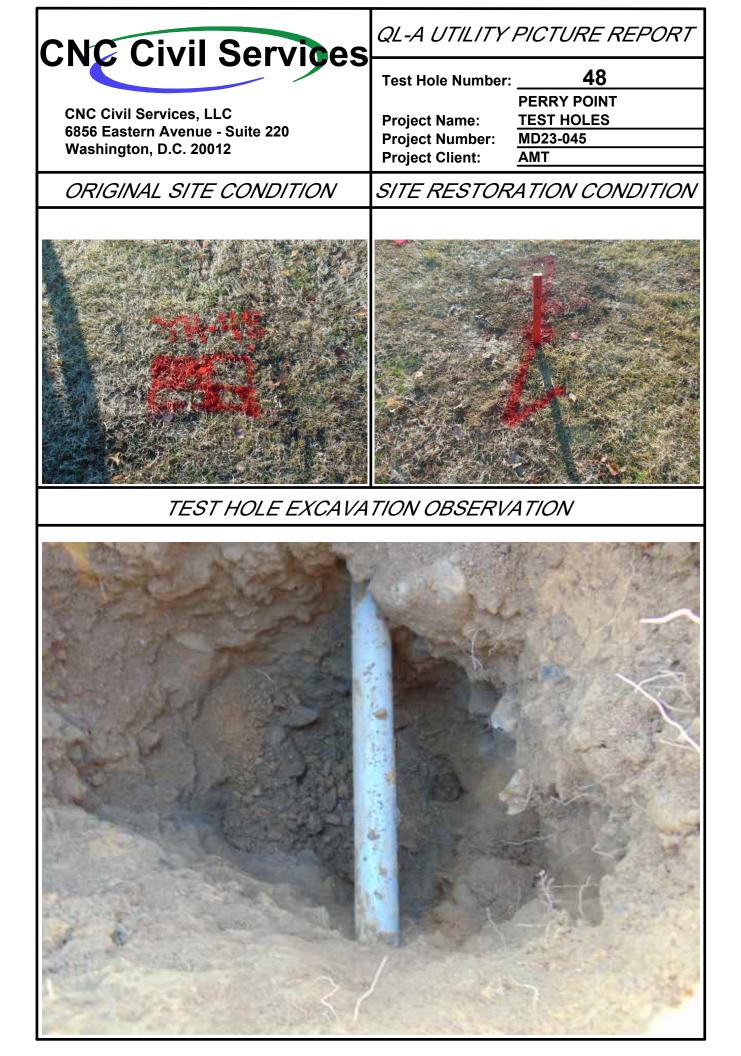

|  |  |  |  |
|                                        |              |                                                                                                                                                        |  |  |  |  |
|                                        |              |                                                                                                                                                        |  |  |  |  |
|                                        |              |                                                                                                                                                        |  |  |  |  |



| Point of Contact: Daniel Schriever, LS  |                                                                                    |  |  |  |  |  |
|-----------------------------------------|------------------------------------------------------------------------------------|--|--|--|--|--|
| Phone Number: (443) 994-7285            | <b>CNC</b> Civil Services                                                          |  |  |  |  |  |
| Date Performed: 12/21/2023              |                                                                                    |  |  |  |  |  |
| Project Number: MD23-045                |                                                                                    |  |  |  |  |  |
| Project Location: Perry Point, MD       | Project Name: PERRY POINT STEAM<br