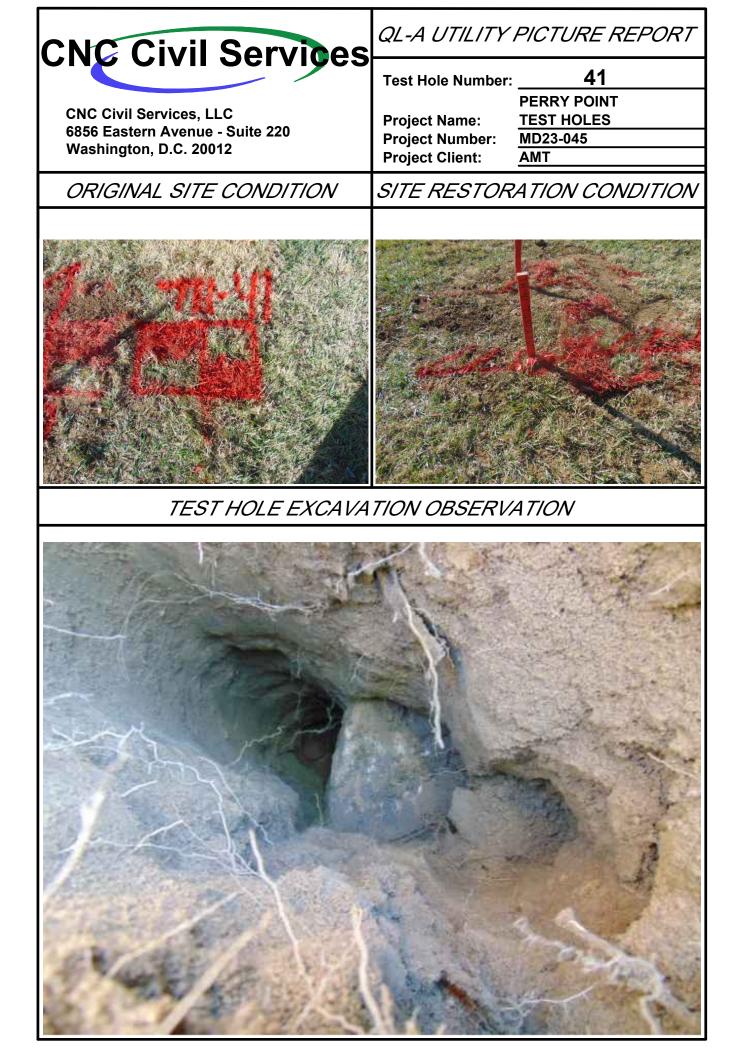

|                                         |  |  |
|                                                     |            | SID                          |                                                                                                                                                        |                                         |  |  |
| 1 1                                                 |            |                              |                                                                                                                                                        |                                         |  |  |







| C Civil Services                                                                                |  |  |  |  |  |
|-------------------------------------------------------------------------------------------------|--|--|--|--|--|
|                                                                                                 |  |  |  |  |  |
|                                                                                                 |  |  |  |  |  |
| ect Name: PERRY POINT STEAM                                                                     |  |  |  |  |  |
|                                                                                                 |  |  |  |  |  |
| Utility Field Excavation Information                                                            |  |  |  |