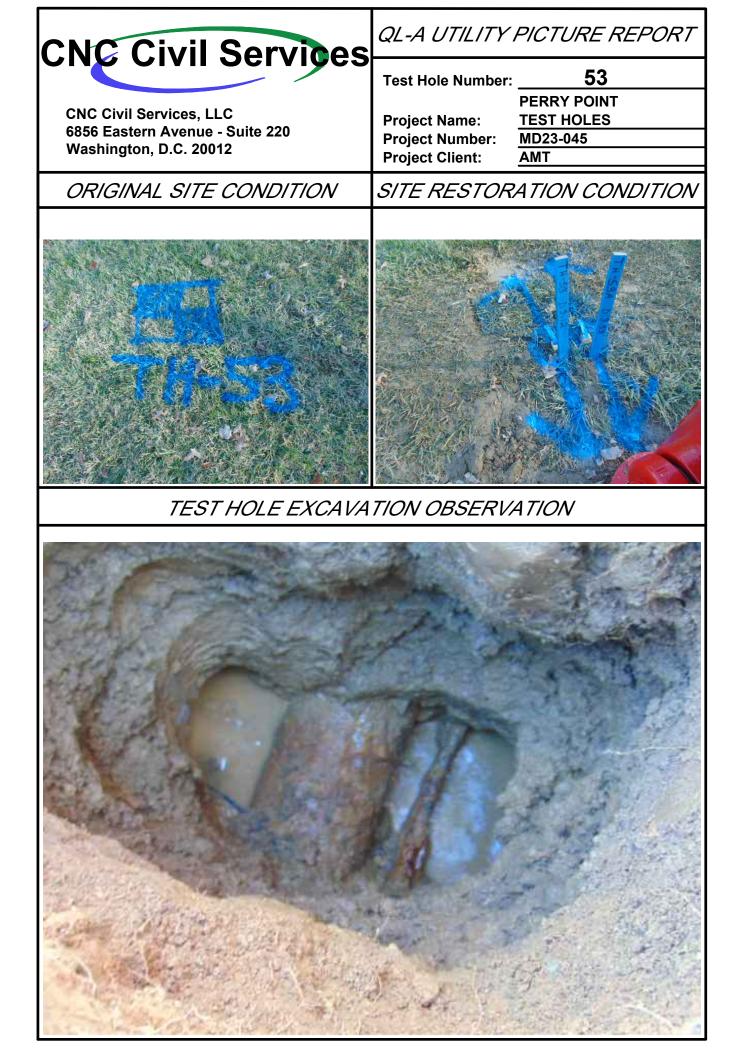

| 95.1' 27.2'                                                      |  |  |  |  |
| DARKINGIOT                             |                                              | 95.1' 27.2'                                                      |  |  |  |  |
| PARKING LOT                            |                                              | 95.1' 27.2'<br>32.3' <del>*</del>                                |  |  |  |  |
| PARKING LOT                            |                                              |                                                                  |  |  |  |  |
| PARKING LOT                            |                                              |                                                                  |  |  |  |  |