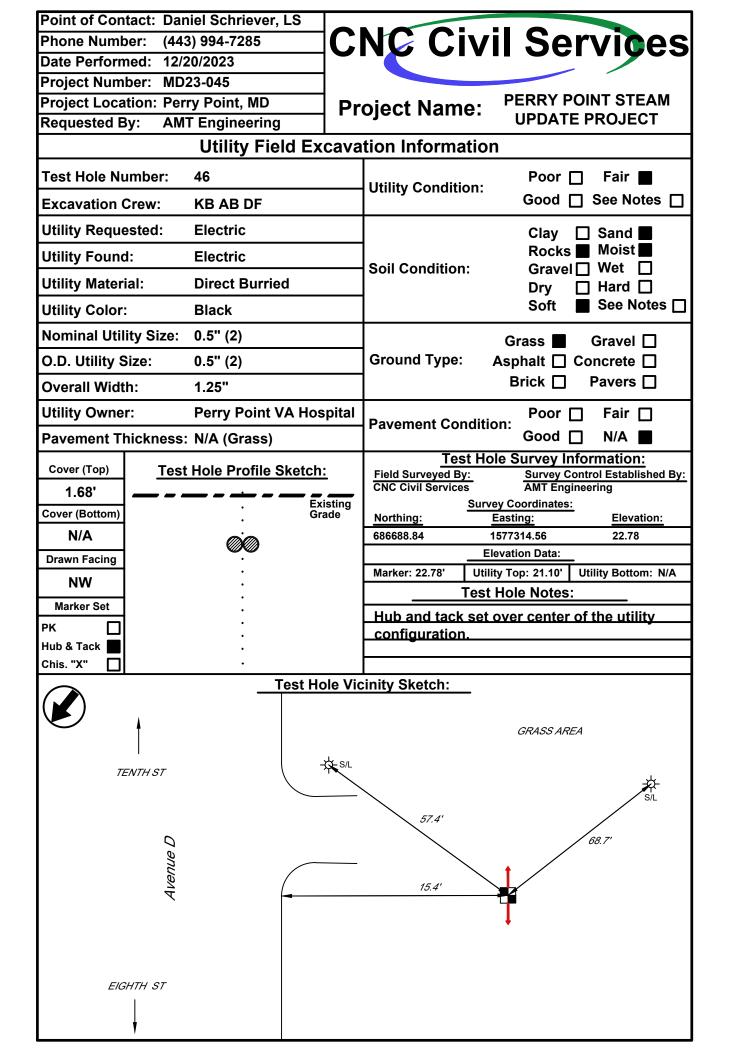

|  |  |  |  |  |
| +                                                                                               |  |  |  |  |  |
| 57.6'                                                                                           |  |  |  |  |  |
|                                                                                                 |  |  |  |  |  |
|                                                                                                 |  |  |  |  |  |
|                                                                                                 |  |  |  |  |  |
|                                                                                                 |  |  |  |  |  |































| Point of Contact: Daniel Schriever, LS |              |                                                                                                                                                        |  |  |  |  |
|----------------------------------------|--------------|--------------------------------------------------------------------------------------------------------------------------------------------------------|--|--|--|--|
| Phone Number: (443) 994-7285           |              | NC Civil Services                                                                                                                                      |  |  |  |  |
| Date Performed: 12/21/2023             |              |