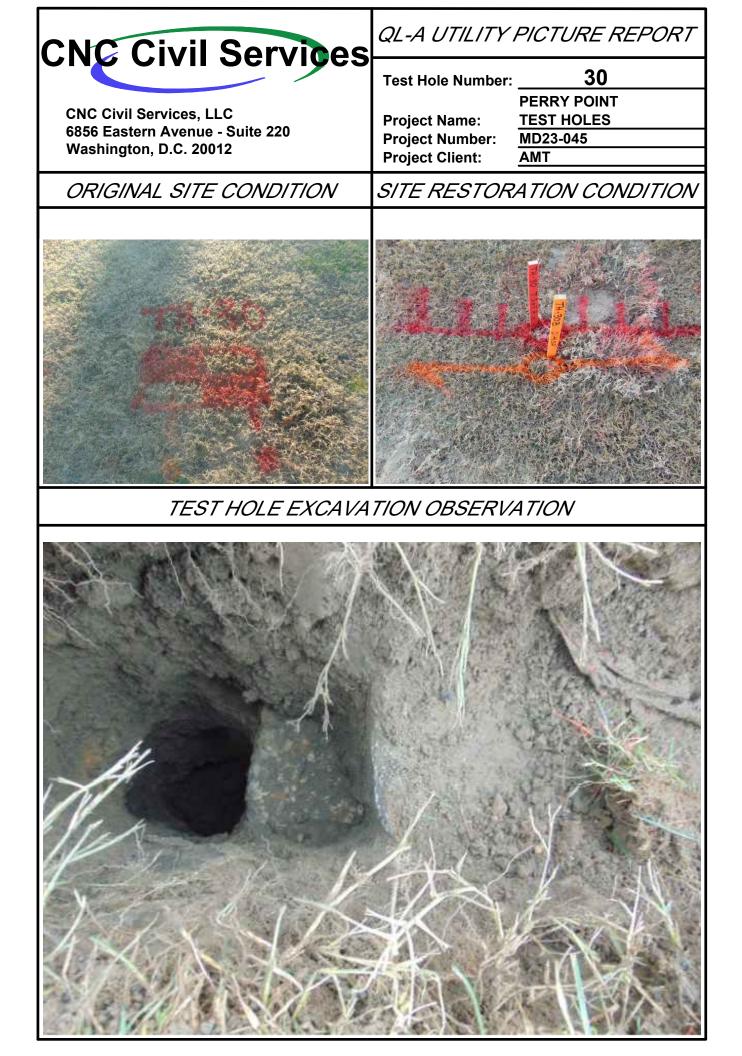

|  |
| Tal <sup>5</sup> 24.9'                                |                                                                                         |  |
|                                                       |                                                                                         |  |
|                                                       | Grass Area                                                                              |  |
|                                                       |                                                                                         |  |
|                                                       |                                                                                         |  |



| Point of Contact: Daniel Schriever, LS |