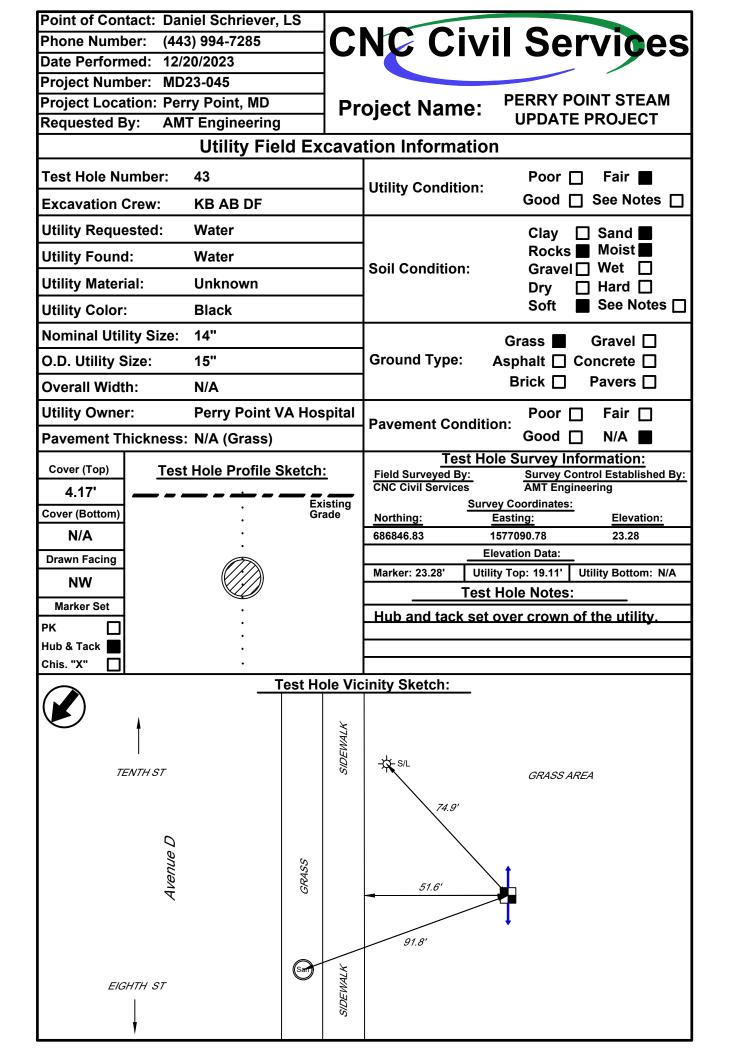

|  |  |  |  |  |
| +                                                                                               |  |  |  |  |  |
| 57.6'                                                                                           |  |  |  |  |  |
|                                                                                                 |  |  |  |  |  |
|                                                                                                 |  |  |  |  |  |
|                                                                                                 |  |  |  |  |  |
|                                                                                                 |  |  |  |  |  |































| Point of Contact: Daniel Schriever, LS |              |                                                                                                                                                        |  |  |  |  |
|----------------------------------------|--------------|--------------------------------------------------------------------------------------------------------------------------------------------------------|--|--|--|--|
| Phone Number: (443) 994-7285           |              | NC Civil Services                                                                                                                                      |  |  |  |  |
| Date Performed: 12/21/2023             |              |