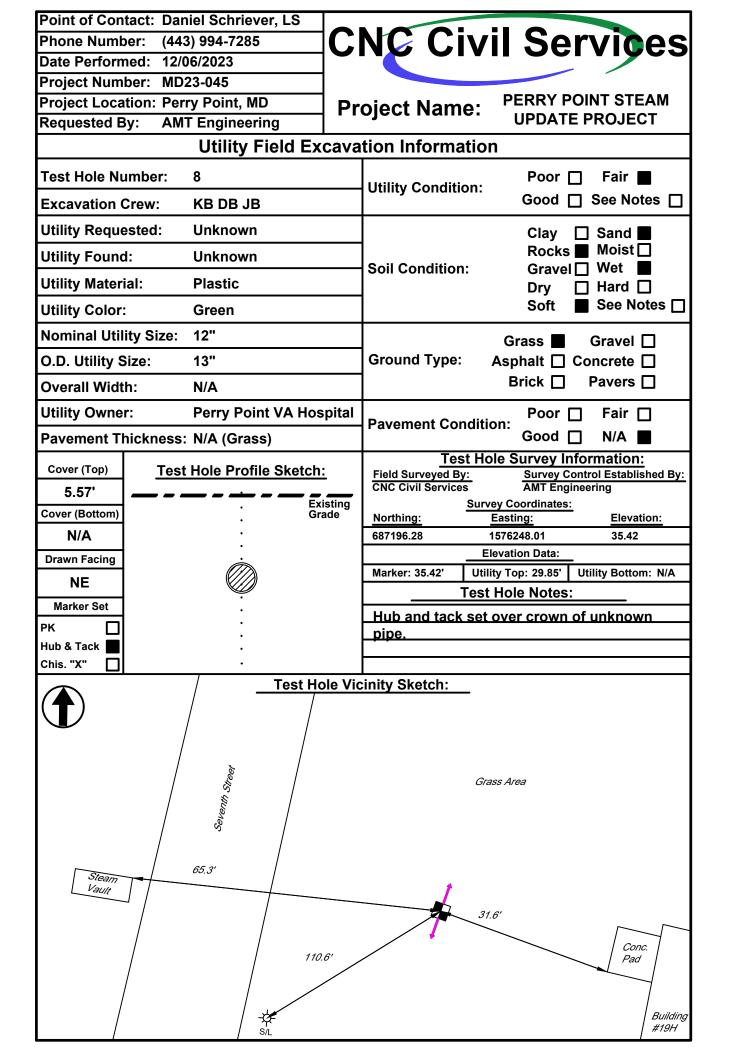

|        |                                                        |  |
| SIDEWALK<br>STEPS                                                                                                                                                                                                              |                                 |                                                                                                                                                                                                                                                        |        |                                                        |  |











| Point of Contact: Daniel Schriever, LS |             |                                                                                                   |                                      |  |  |
|----------------------------------------|-------------|---------------------------------------------------------------------------------------------------|--------------------------------------|--|--|
| Phone Number: (443) 994-7285           | CI          |                                                                                                   | I Services                           |  |  |
| Date Performed: 12/06/2023             | •           |                                                                                                   |