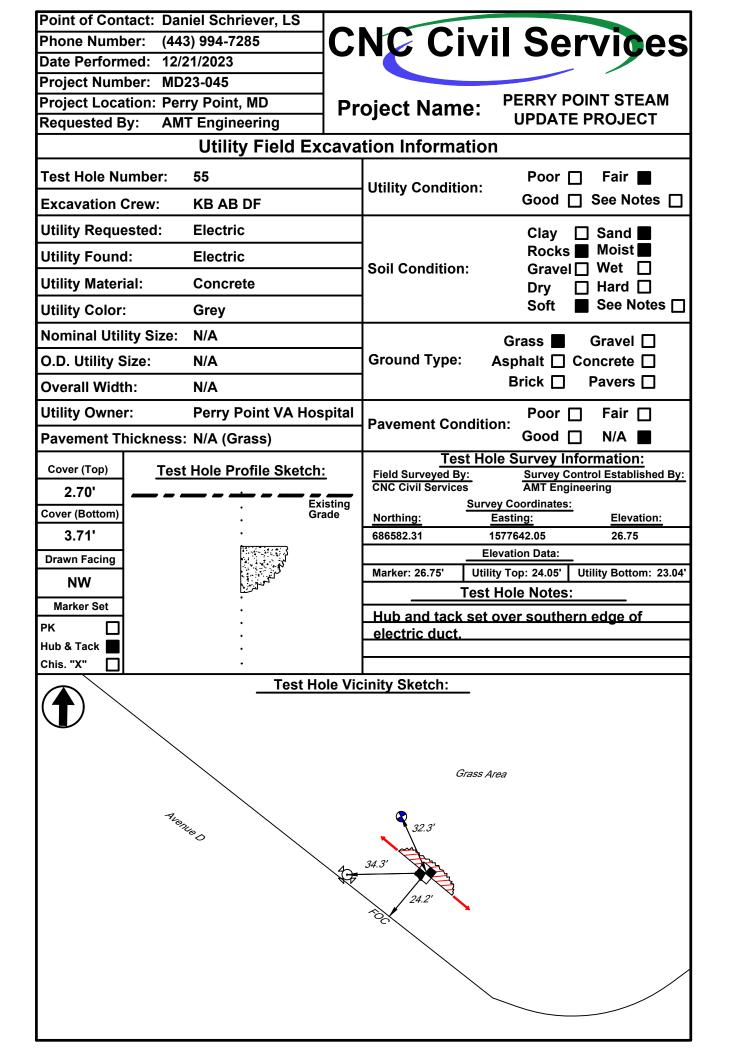

| 95.1' 27.2'                                                      |  |  |  |  |
| DARKINGIOT                             |                                              | 95.1' 27.2'                                                      |  |  |  |  |
| PARKING LOT                            |                                              | 95.1' 27.2'<br>32.3' <del>*</del>                                |  |  |  |  |
| PARKING LOT                            |                                              |                                                                  |  |  |  |  |
| PARKING LOT                            |                                              |                                                                  |  |  |  |  |