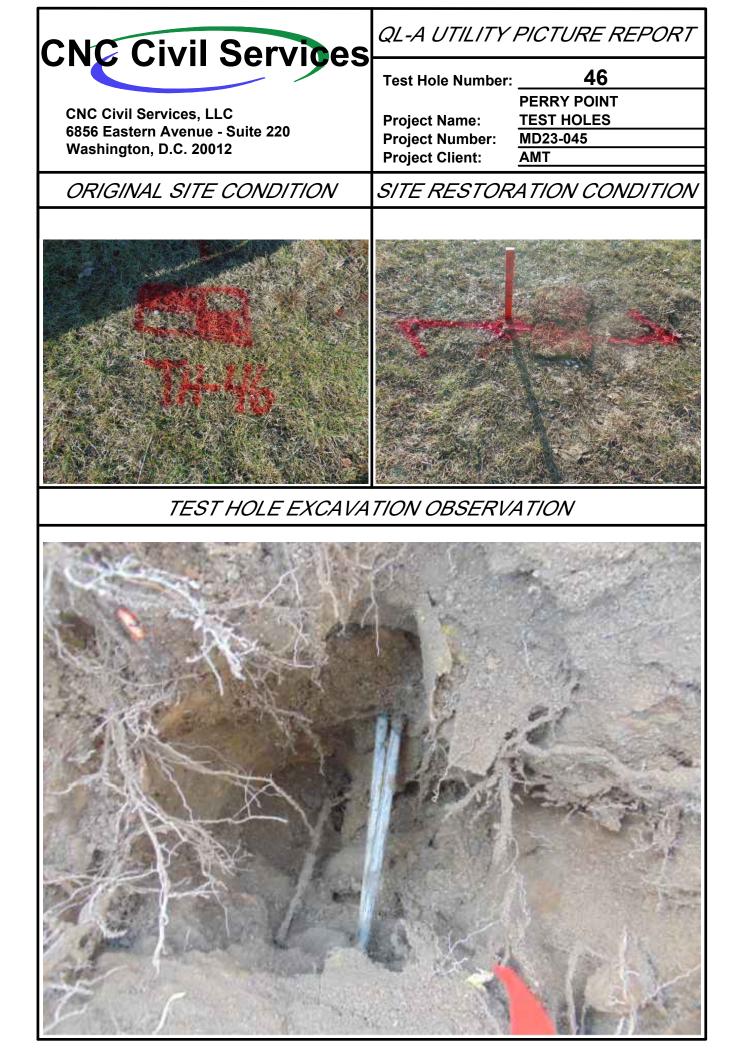

|  |  |  |  |  |
| +                                                                                               |  |  |  |  |  |
| 57.6'                                                                                           |  |  |  |  |  |
|                                                                                                 |  |  |  |  |  |
|                                                                                                 |  |  |  |  |  |
|                                                                                                 |  |  |  |  |  |
|                                                                                                 |  |  |  |  |  |































| Point of Contact: Daniel Schriever, LS |              |                                                                                                                                                        |  |  |  |  |
|----------------------------------------|--------------|--------------------------------------------------------------------------------------------------------------------------------------------------------|--|--|--|--|
| Phone Number: (443) 994-7285           |              | NC Civil Services                                                                                                                                      |  |  |  |  |
| Date Performed: 12/21/2023             |              |