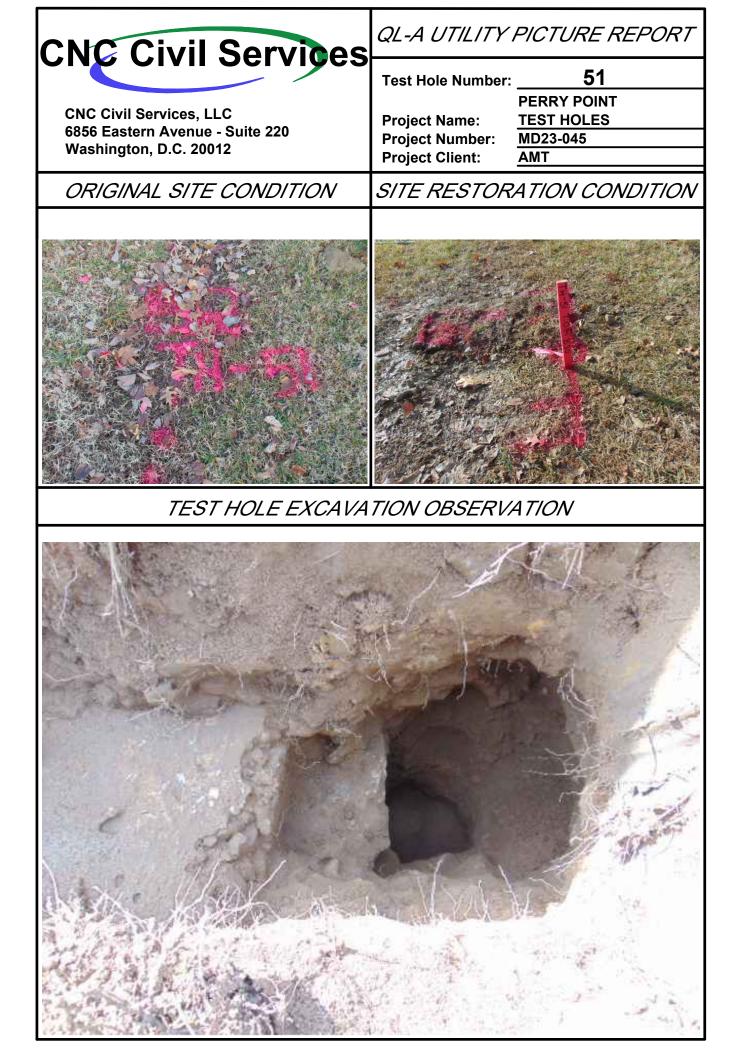

| 95.1' 27.2'                                                      |  |  |  |  |
| DARKINGIOT                             |                                              | 95.1' 27.2'                                                      |  |  |  |  |
| PARKING LOT                            |                                              | 95.1' 27.2'<br>32.3' <del>*</del>                                |  |  |  |  |
| PARKING LOT                            |                                              |                                                                  |  |  |  |  |
| PARKING LOT                            |                                              |                                                                  |  |  |  |  |