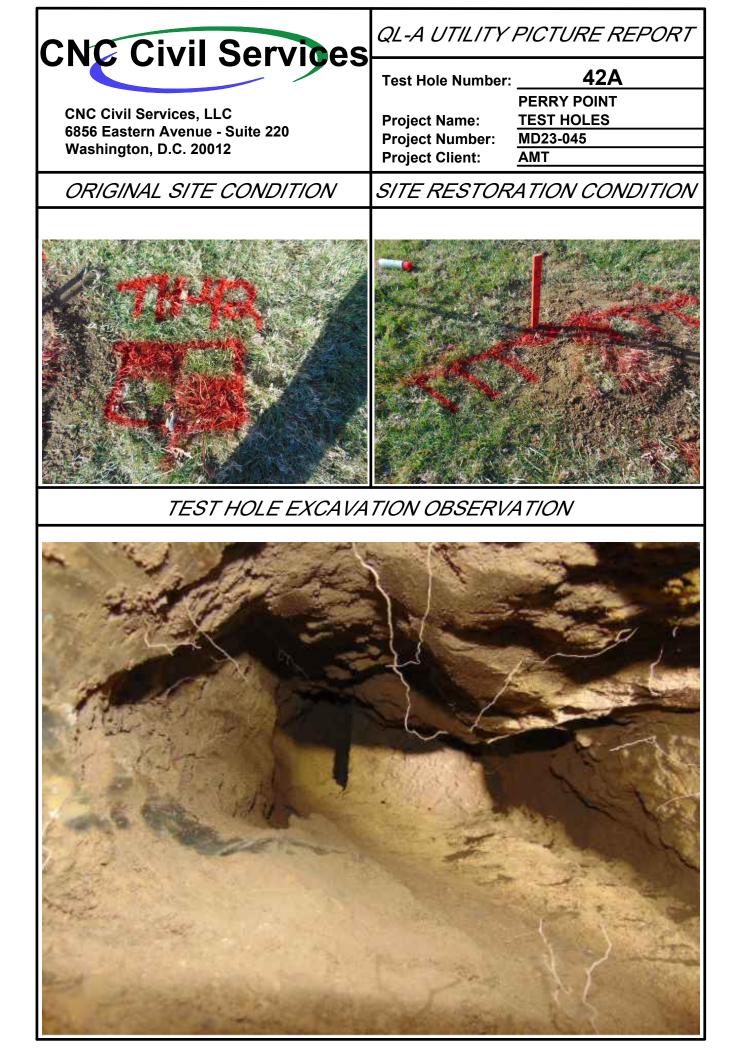

| Point of Contact: Daniel Schriever, LS |                                                              |
|----------------------------------------|--------------------------------------------------------------|
| Phone Number: (443) 994-7285           | <b>CNC</b> Civil Services                                    |
| Date Performed: 12/05/2023             |                                                              |
| Project Number: MD23-045               |                                                              |
| Project Location: Perry Point, MD      | Project Name: PERRY POINT STEAM                              |
| Requested By: AMT Engineering          | UPDATE PROJECT                                               |
| Utility Field Exc                      | cavation Information                                         |
| Test Hole Number: 1                    | Utility Condition:                                           |
| Excavation Crew: KB AB DF              | Good 🗌 See Notes 🗌                                           |
| Utility Requested: Steam               | Clay ☐ Sand ■<br>Rocks ☐ Moist ■                             |
| Utility Found: Steam                   | Rocks 🗌 Moist 📕<br>Soil Condition: Gravel 🗌 Wet 🔲            |
| Utility Material: Wrapped Steel        |                                                              |
| Utility Color: Black                   | Soft 🔳 See Notes 🗌                                           |
| Nominal Utility Size: 12"              | Grass 🖬 Gravel 🗌                                             |
| O.D. Utility Size: 12.5"               | Ground Type: Asphalt 	Concrete 	Brick 	Pavers                |
| Overall Width: N/A                     |                                                              |
| Utility Owner: Perry Point VA Hos      | Pavement Condition:                                          |
| Pavement Thickness: N/A (Grass)        | Good 🔳 N/A 🗌                                                 |
| Cover (Top) Test Hole Profile Sketch:  |                                                              |
| 4.89'                                  | CNC Civil Services AMT Engineering<br>Survey Coordinates:    |
| Cover (Bottom) Gra                     | ade Northing: Easting: Elevation:                            |
| N/A ·                                  | 687733.27 1575727.44 37.55                                   |
| Drawn Facing                           | Elevation Data:                                              |
| NE                                     | Marker: 37.55' Utility Top: 32.66' Utility Bottom: N/A       |
| Marker Set                             | Test Hole Notes:                                             |
| РК 🔲 .                                 | Hub and tack set over crown of the utility.                  |
| Hub & Tack 📕 .<br>Chis. "X" 🔲 ·        |                                                              |
|                                        | ble Vicinity Sketch:                                         |
|                                        | 56.8'<br>Grass Area                                          |
| Boiling House RD                       | 24'<br>24'<br>EDP<br>ASP <sup>hall</sup> Pal <sup>king</sup> |