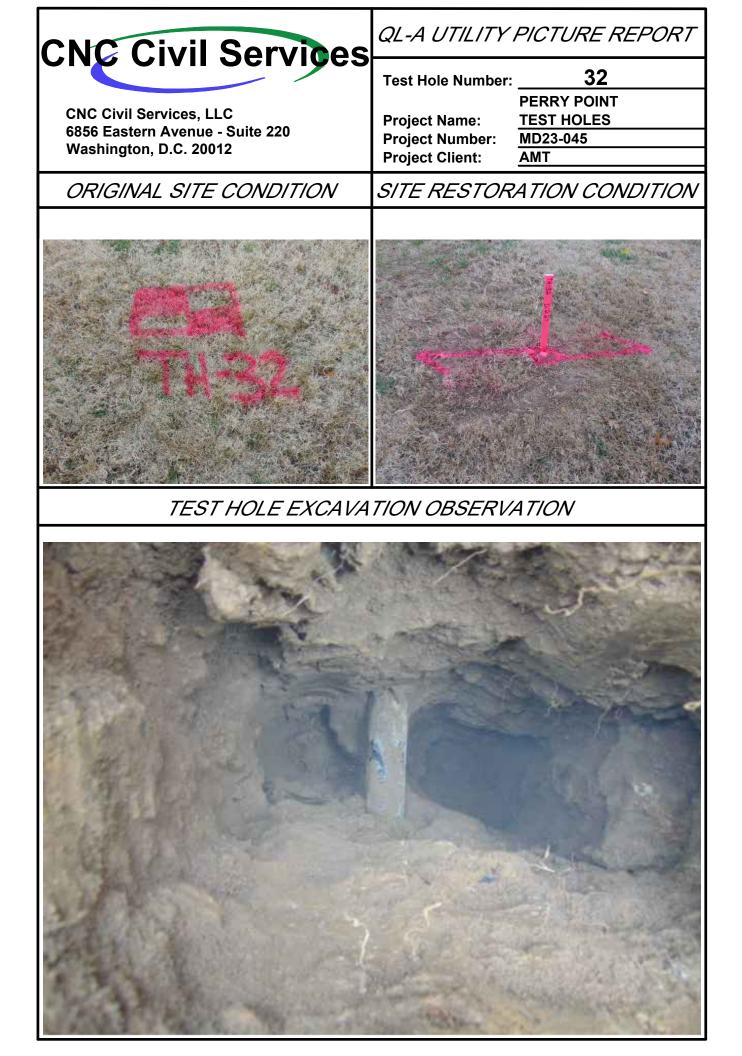

| PARKING LOT                                                                                        |  |  |  |
|                                        |               |                                                                                                    |  |  |  |
| CRUE TOC                               |               |                                                                                                    |  |  |  |
|                                        |               |                                                                                                    |  |  |  |
| `                                      |               |                                                                                                    |  |  |  |



| Point of Contact: Daniel Schriever, LS |       |                                                                                                    |  |  |  |
|----------------------------------------|-------|----------------------------------------------------------------------------------------------------|--|--|--|
| Phone Number: (443) 994-7285           | C     | NC Civil Services                                                                                  |  |  |  |
| Date Performed: 12/07/2023             |       |                                                                                                    |  |  |  |
| Project Number: MD23-045               |       |                                                                                                    |  |