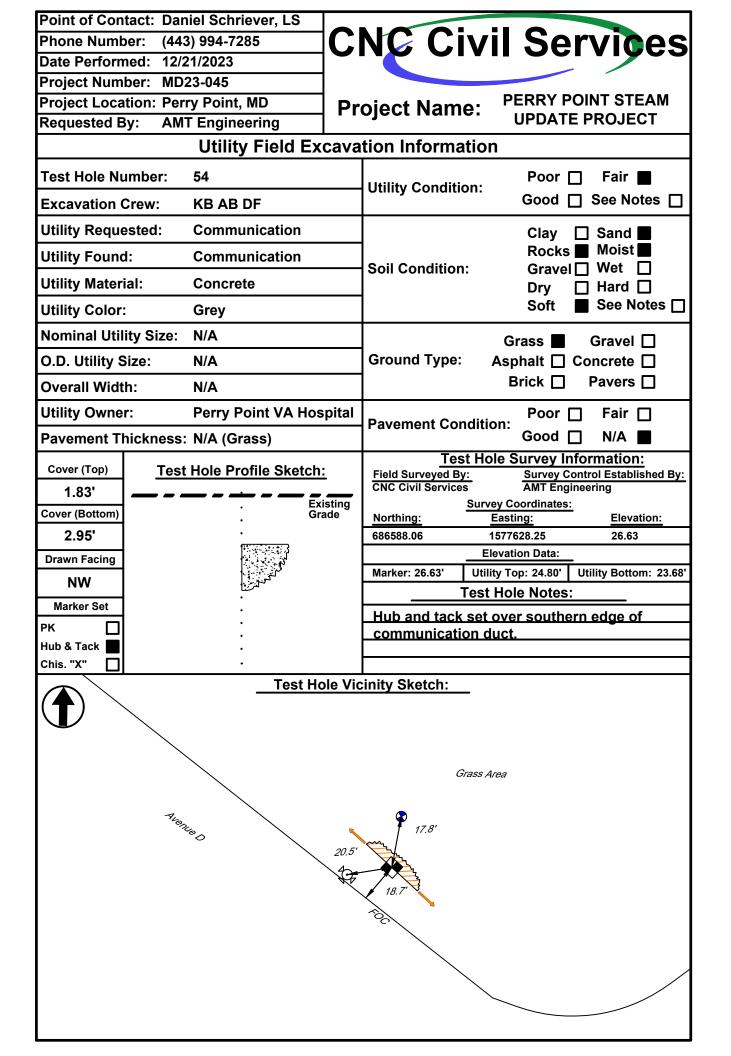

| 95.1' 27.2'                                                      |  |  |  |  |
| DARKINGIOT                             |                                              | 95.1' 27.2'                                                      |  |  |  |  |
| PARKING LOT                            |                                              | 95.1' 27.2'<br>32.3' <del>*</del>                                |  |  |  |  |
| PARKING LOT                            |                                              |                                                                  |  |  |  |  |
| PARKING LOT                            |                                              |                                                                  |  |  |  |  |