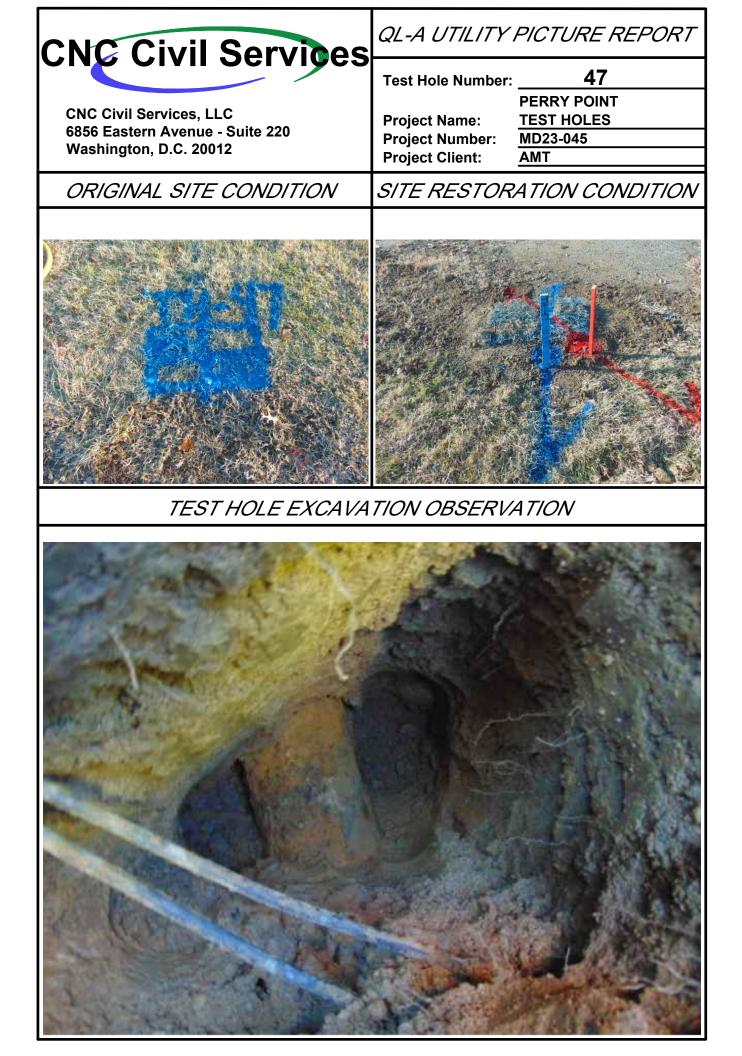

|  |  |  |  |  |
| +                                                                                               |  |  |  |  |  |
| 57.6'                                                                                           |  |  |  |  |  |
|                                                                                                 |  |  |  |  |  |
|                                                                                                 |  |  |  |  |  |
|                                                                                                 |  |  |  |  |  |
|                                                                                                 |  |  |  |  |  |































| Point of Contact: Daniel Schriever, LS |              |                                                                                                                                                        |  |  |  |  |
|----------------------------------------|--------------|--------------------------------------------------------------------------------------------------------------------------------------------------------|--|--|--|--|
| Phone Number: (443) 994-7285           |              | NC Civil Services                                                                                                                                      |  |  |  |  |
| Date Performed: 12/21/2023             |              |