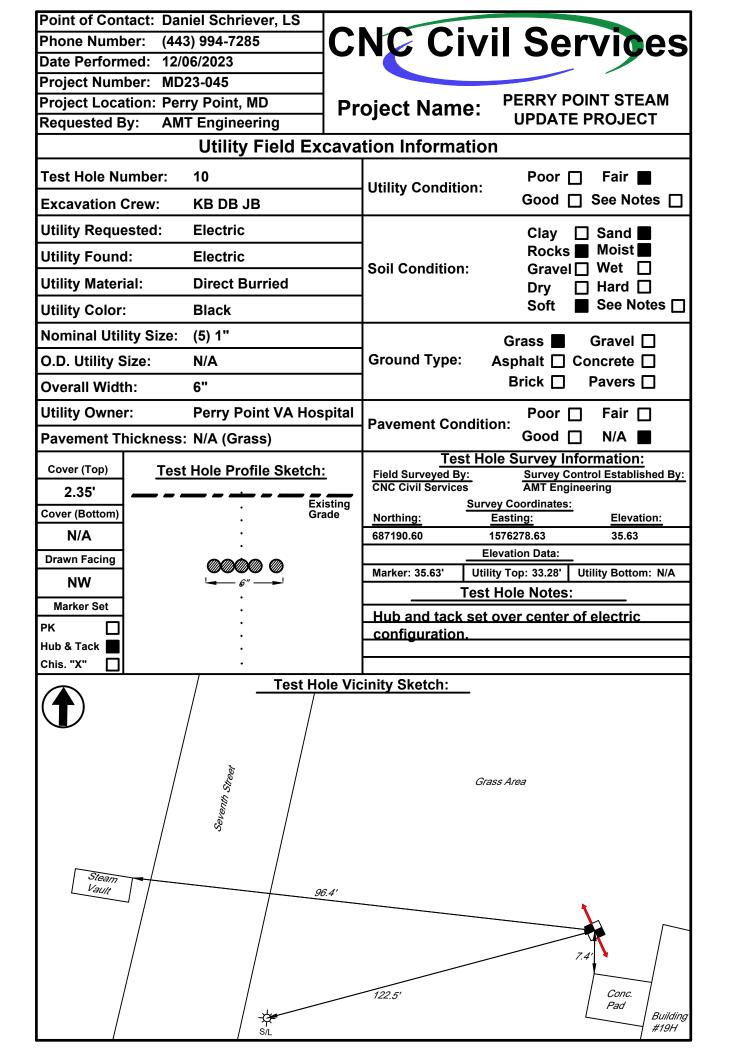

|             |                                                                                                   |                                      |  |  |
| Test Hol                               |             |                                                                                                   | 9.4'                                 |  |  |
| Test Hol                               |             | Grass                                                                                             | 9.4'                                 |  |  |
| Test Hol                               |             |                                                                                                   | 9.4'                                 |  |  |







| Point of Contact: Daniel Schriever, LS |                                                                                                               |  |
|----------------------------------------|---------------------------------------------------------------------------------------------------------------|--|
| Phone Number: (443) 994-7285           | <b>CNC</b> Civil Services                                                                                     |  |
| Date Performed: 12/06/2023             |                                                                                                               |  |
| Project Number: MD23-045               |                                                                                                               |  |
| Proj