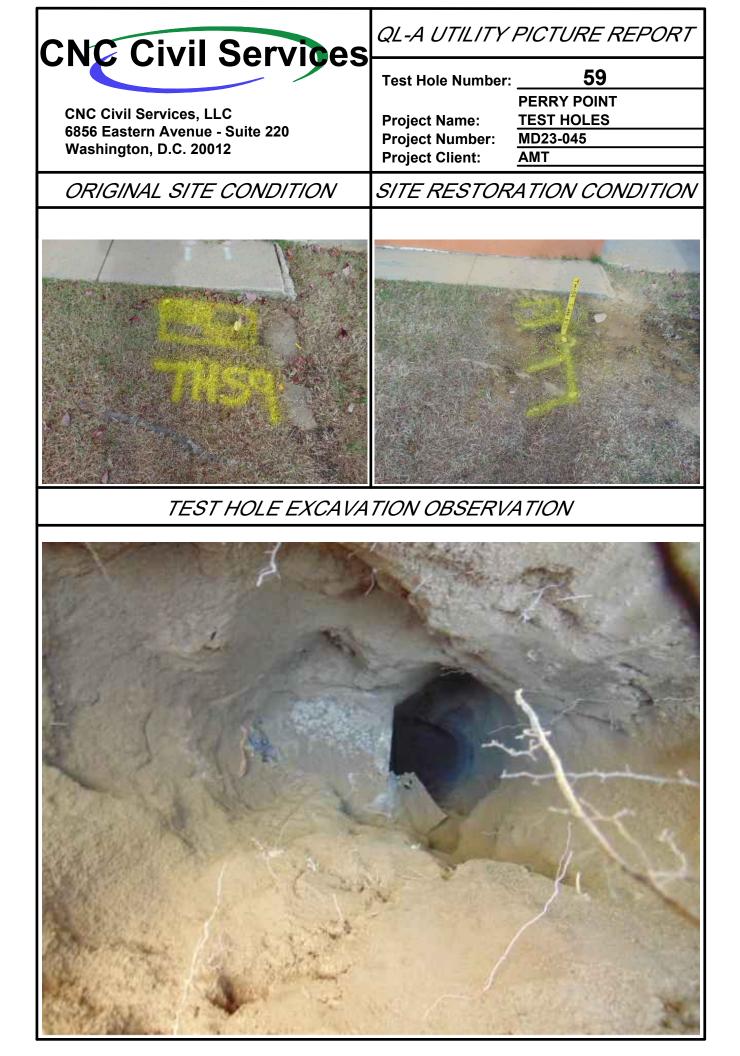

| 95.1' 27.2'                                                      |  |  |  |  |
| DARKINGIOT                             |                                              | 95.1' 27.2'                                                      |  |  |  |  |
| PARKING LOT                            |                                              | 95.1' 27.2'<br>32.3' <del>*</del>                                |  |  |  |  |
| PARKING LOT                            |                                              |                                                                  |  |  |  |  |
| PARKING LOT                            |                                              |                                                                  |  |  |  |  |