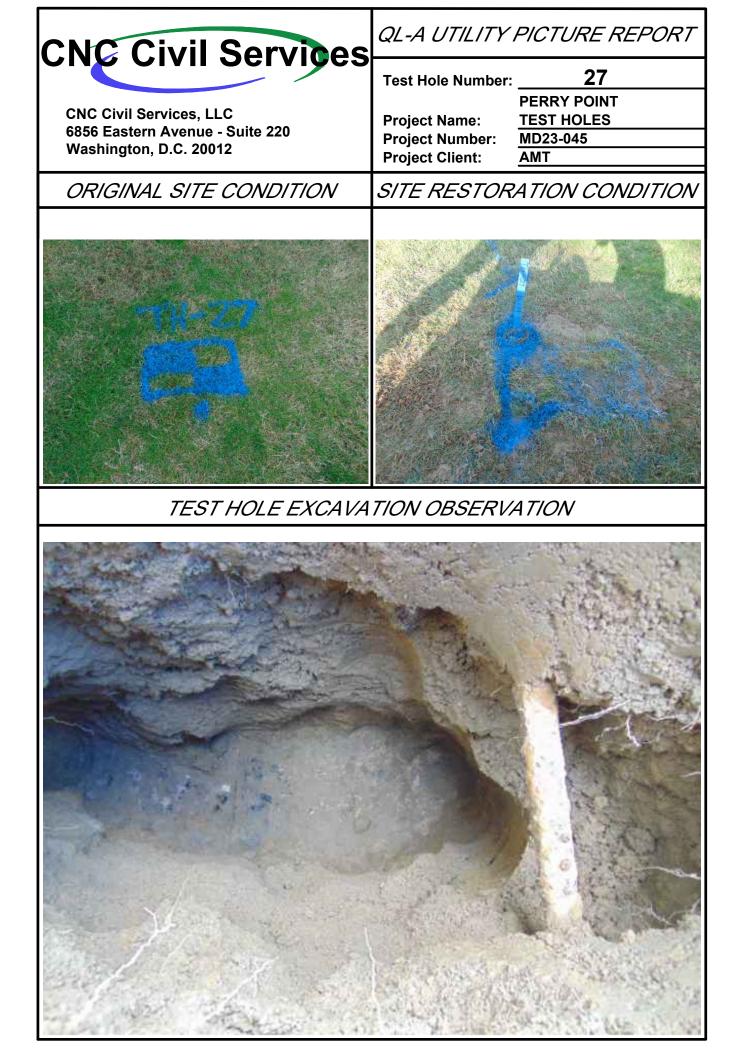

| Grass Area                             |               | 38.9'<br>WV                                                                                       |
|                                        |               | $\sim$                                                                                            |
| 7.                                     | 8.4' \        | $\land$ / $\land$ /                                                                               |
|                                        |               | Steam<br>Vault                                                                                    |
|                                        |               | Building #15H                                                                                     |







| Point of Contact: Daniel Schriever, LS                |                                                                                         |  |
|-------------------------------------------------------|-----------------------------------------------------------------------------------------|--|
| Phone Number: (443) 994-7285                          | <b>CNC</b> Civil Services                                                               |  |
| Date Performed: 12/11/2023                            |                                                                                         |  |
| Project Number: MD23-045                              |                                                                                         |  |
| Project Location: Perry Point, MD