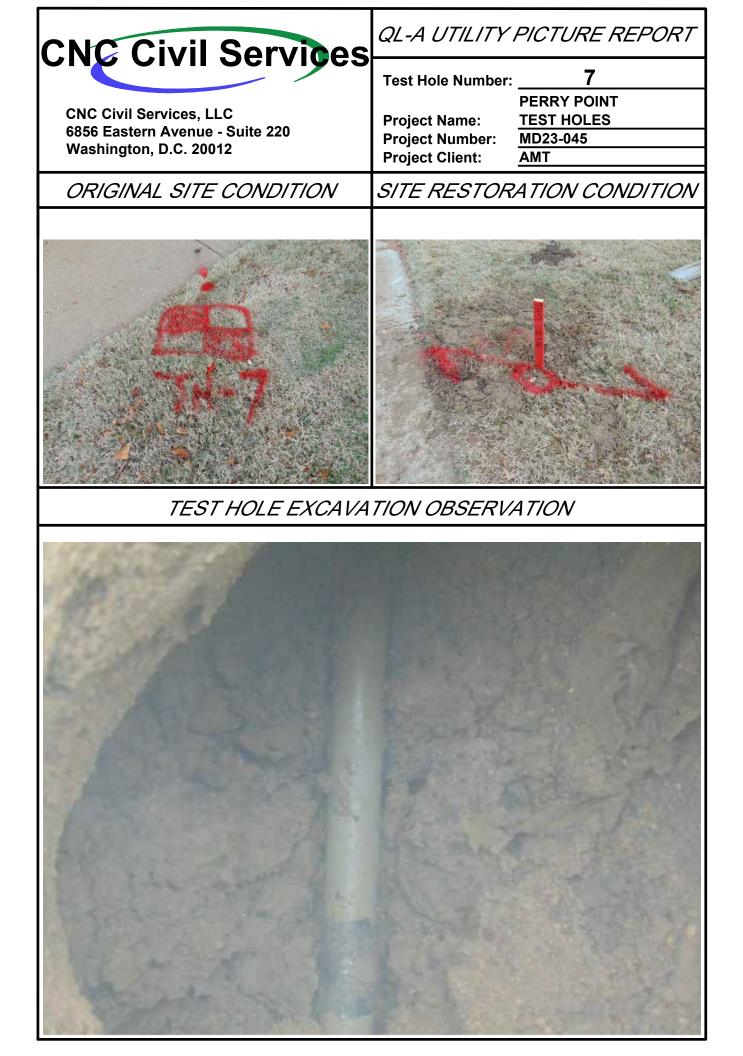

|        |                                                        |  |
| SIDEWALK<br>STEPS                                                                                                                                                                                                              |                                 |                                                                                                                                                                                                                                                        |        |                                                        |  |











| Point of Contact: Daniel Schriever, LS |             |                                                                                                   |                                      |  |  |
|----------------------------------------|-------------|---------------------------------------------------------------------------------------------------|--------------------------------------|--|--|
| Phone Number: (443) 994-7285           | CI          |                                                                                                   | I Services                           |  |  |
| Date Performed: 12/06/2023             | •           |                                                                                                   |