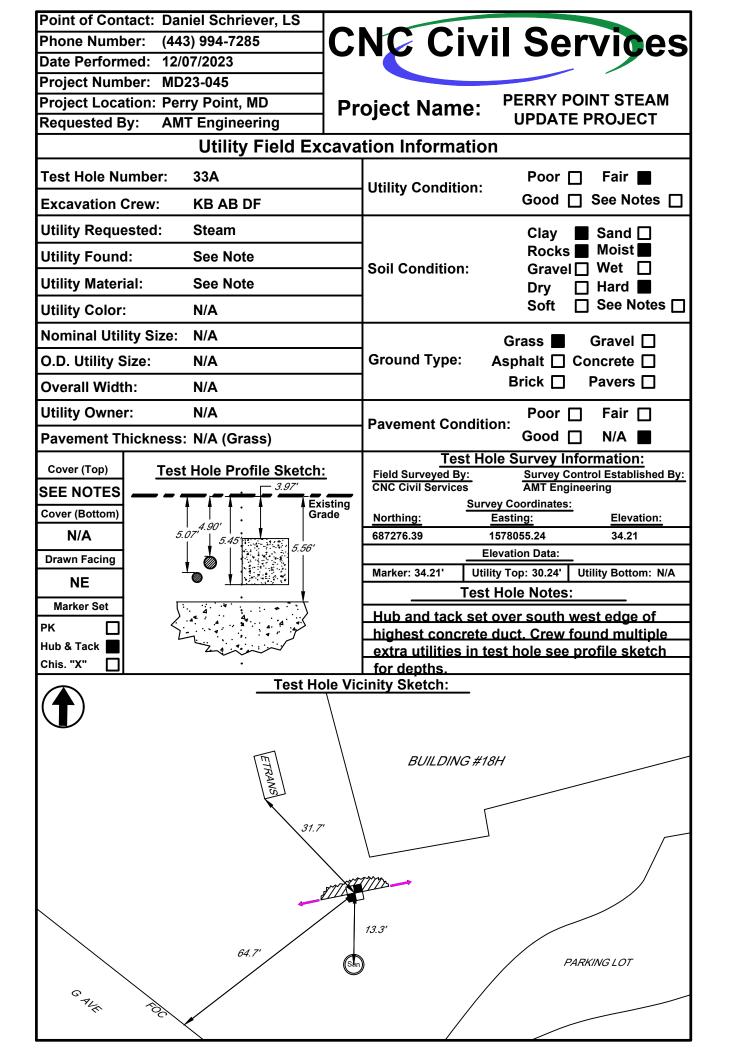

:TEST HOLESProject Number:MD23-045Project Client:AMT |
| ORIGINAL SITE CONDITION                                                              | SITE RESTORATION CONDITION                                                                     |
|                                                                                      |                                                                                                |
| TEST HOLE EXCAVA                                                                     | TION OBSERVATION                                                                               |
|                                                                                      |                                                                                                |





| Point of Contact: Daniel Schriever,                 | LS         |                              |                                                                                                                                                        |                                         |  |  |
|-----------------------------------------------------|------------|------------------------------|--------------------------------------------------------------------------------------------------------------------------------------------------------|-----------------------------------------|--|--|
| Phone Number: (443) 994-7285                        |            | C                            | NC Civ