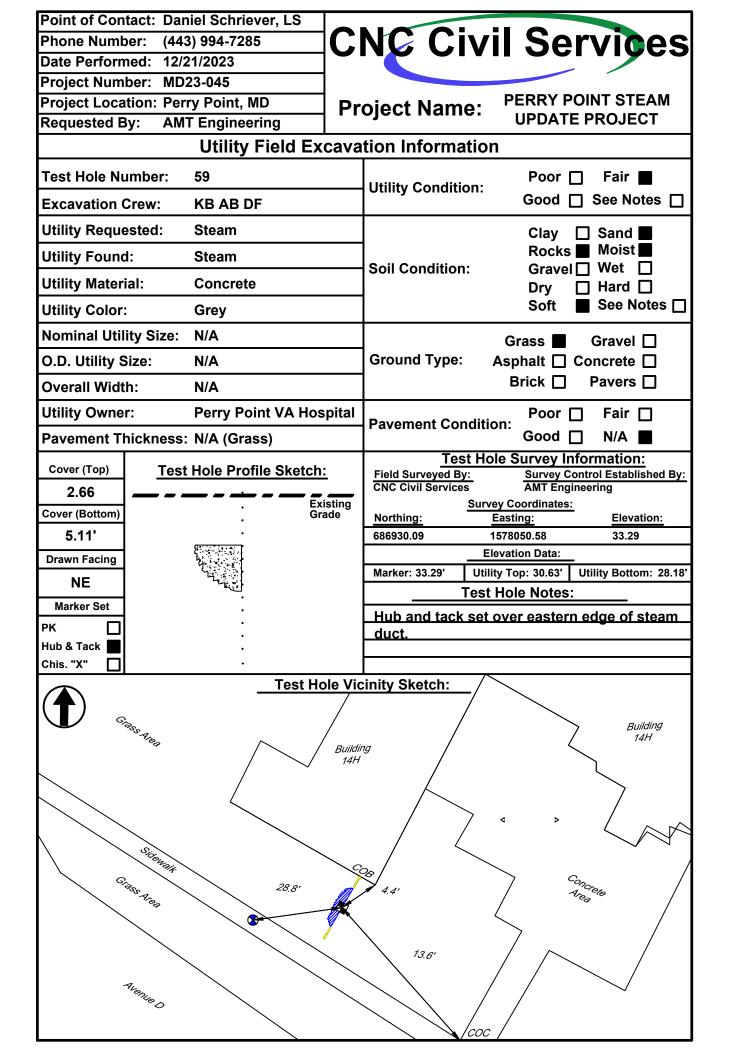

| 95.1' 27.2'                                                      |  |  |  |  |
| DARKINGIOT                             |                                              | 95.1' 27.2'                                                      |  |  |  |  |
| PARKING LOT                            |                                              | 95.1' 27.2'<br>32.3' <del>*</del>                                |  |  |  |  |
| PARKING LOT                            |                                              |                                                                  |  |  |  |  |
| PARKING LOT                            |                                              |                                                                  |  |  |  |  |