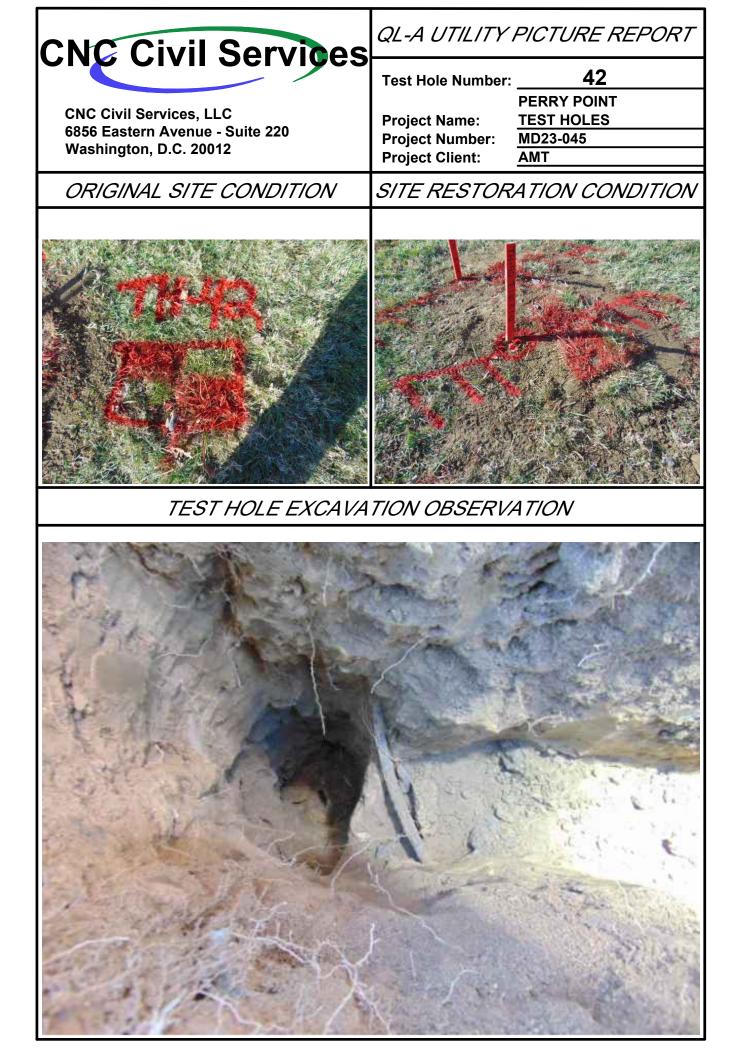

| Point of Contact: Daniel Schriever, LS |                                                              |
|----------------------------------------|--------------------------------------------------------------|
| Phone Number: (443) 994-7285           | <b>CNC</b> Civil Services                                    |
| Date Performed: 12/05/2023             |                                                              |
| Project Number: MD23-045               |                                                              |
| Project Location: Perry Point, MD      | Project Name: PERRY POINT STEAM                              |
| Requested By: AMT Engineering          | UPDATE PROJECT                                               |
| Utility Field Exc                      | cavation Information                                         |
| Test Hole Number: 1                    | Utility Condition:                                           |
| Excavation Crew: KB AB DF              | Good 🗌 See Notes 🗌                                           |
| Utility Requested: Steam               | Clay ☐ Sand ■<br>Rocks ☐ Moist ■                             |
| Utility Found: Steam                   | Rocks 🗌 Moist 📕<br>Soil Condition: Gravel 🗌 Wet 🔲            |
| Utility Material: Wrapped Steel        |                                                              |
| Utility Color: Black                   | Soft 🔳 See Notes 🗌                                           |
| Nominal Utility Size: 12"              | Grass 🖬 Gravel 🗌                                             |
| O.D. Utility Size: 12.5"               | Ground Type: Asphalt 	Concrete 	Brick 	Pavers                |
| Overall Width: N/A                     |                                                              |
| Utility Owner: Perry Point VA Hos      | Pavement Condition:                                          |
| Pavement Thickness: N/A (Grass)        | Good 🔳 N/A 🗌                                                 |
| Cover (Top) Test Hole Profile Sketch:  |                                                              |
| 4.89'                                  | CNC Civil Services AMT Engineering<br>Survey Coordinates:    |
| Cover (Bottom) Gra                     | ade Northing: Easting: Elevation:                            |
| N/A ·                                  | 687733.27 1575727.44 37.55                                   |
| Drawn Facing                           | Elevation Data:                                              |
| NE                                     | Marker: 37.55' Utility Top: 32.66' Utility Bottom: N/A       |
| Marker Set                             | Test Hole Notes:                                             |
| РК 🔲 .                                 | Hub and tack set over crown of the utility.                  |
| Hub & Tack 📕 .<br>Chis. "X" 🔲 ·        |                                                              |
|                                        | ble Vicinity Sketch:                                         |
|                                        | 56.8'<br>Grass Area                                          |
| Boiling House RD                       | 24'<br>24'<br>EDP<br>ASP <sup>hall</sup> Pal <sup>king</sup> |