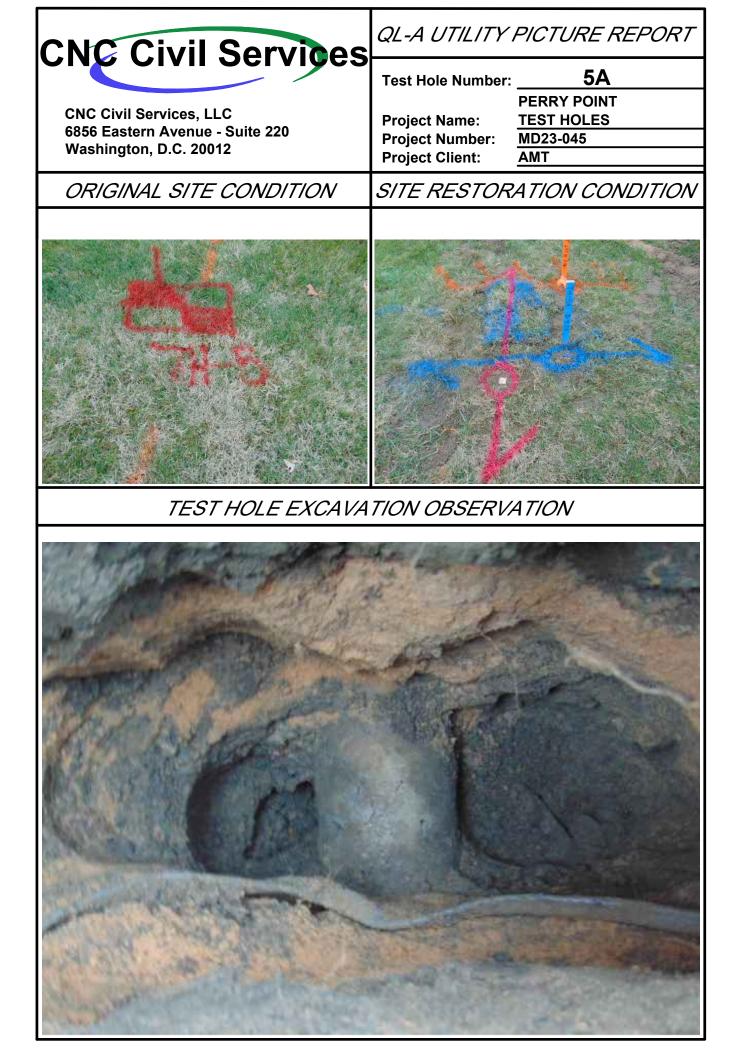

g       Image: Constrained of the section of  | 687829.06 1575859.20 39.03<br>Elevation Data:<br>Marker: 39.03' Utility Top: 34.95' Utility Bottom: N/A<br>Test Hole Notes:<br>Hub and tack set over approximate crown of<br>utility. Utility is corroded at time of excavation<br>unable to determine pipe material.<br>e Vicinity Sketch:<br>58.5'<br>Building #101                                  |
| Drawn Facing       Image: Constrained of the section of  | 687829.06 1575859.20 39.03<br>Elevation Data:<br>Marker: 39.03' Utility Top: 34.95' Utility Bottom: N/A<br>Test Hole Notes:<br>Hub and tack set over approximate crown of<br>utility. Utility is corroded at time of excavation<br>unable to determine pipe material.<br>e Vicinity Sketch:<br>Stopped<br>58.5'<br>Building #101                       |



| Point of Contact: Daniel Schriever, LS |                                                                                                                |
|----------------------------------------|----------------------------------------------------------------------------------------------------------------|
| Phone Number: (443) 994-7285           | <b>CNC</b> Civil Services                                                                                      |
| Date Performed: 12/06/2023             |                                                                                                                |
| Project Number: MD23-045               | Project Normal PERRY POINT STEAM                                                                               |
| Project Location