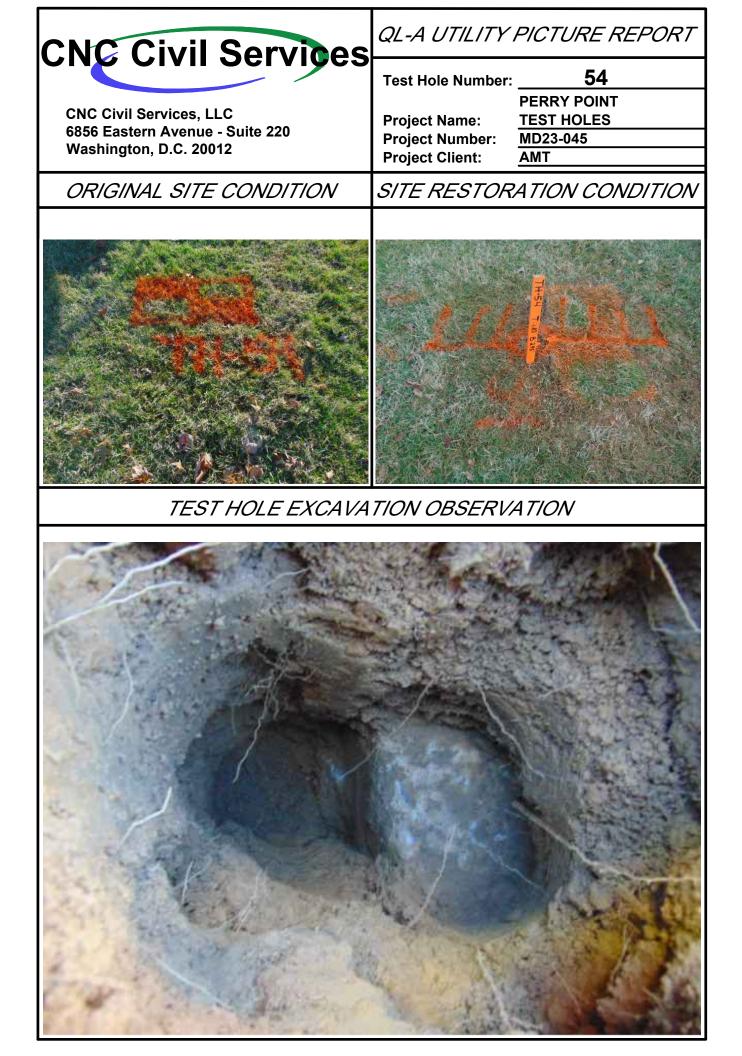

| 95.1' 27.2'                                                      |  |  |  |  |
| DARKINGIOT                             |                                              | 95.1' 27.2'                                                      |  |  |  |  |
| PARKING LOT                            |                                              | 95.1' 27.2'<br>32.3' <del>*</del>                                |  |  |  |  |
| PARKING LOT                            |                                              |                                                                  |  |  |  |  |
| PARKING LOT                            |                                              |                                                                  |  |  |  |  |