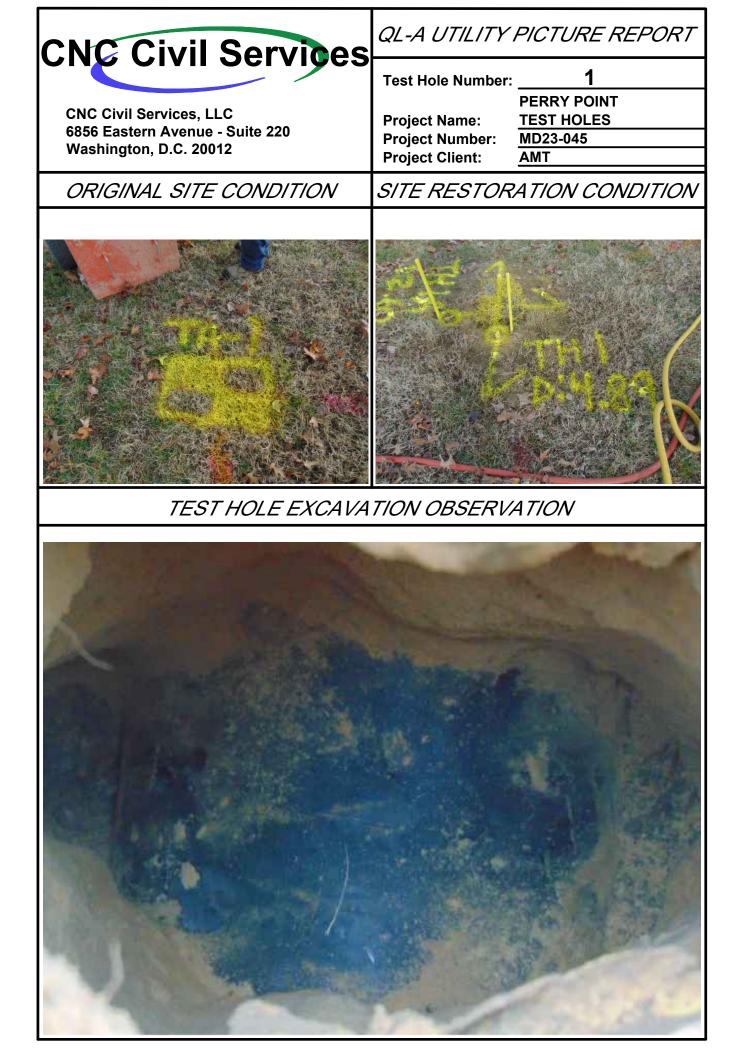

| Point of Contact: Daniel Schriever, LS |                                                              |
|----------------------------------------|--------------------------------------------------------------|
| Phone Number: (443) 994-7285           | <b>CNC</b> Civil Services                                    |
| Date Performed: 12/05/2023             |                                                              |
| Project Number: MD23-045               |                                                              |
| Project Location: Perry Point, MD      | Project Name: PERRY POINT STEAM                              |
| Requested By: AMT Engineering          | UPDATE PROJECT                                               |
| Utility Field Exc                      | cavation Information                                         |
| Test Hole Number: 1                    | Utility Condition:                                           |
| Excavation Crew: KB AB DF              | Good 🗌 See Notes 🗌                                           |
| Utility Requested: Steam               | Clay ☐ Sand ■<br>Rocks ☐ Moist ■                             |
| Utility Found: Steam                   | Rocks 🗌 Moist 📕<br>Soil Condition: Gravel 🗌 Wet 🔲            |
| Utility Material: Wrapped Steel        |                                                              |
| Utility Color: Black                   | Soft 🔳 See Notes 🗌                                           |
| Nominal Utility Size: 12"              | Grass 🖬 Gravel 🗌                                             |
| O.D. Utility Size: 12.5"               | Ground Type: Asphalt 	Concrete 	Brick 	Pavers                |
| Overall Width: N/A                     |                                                              |
| Utility Owner: Perry Point VA Hos      | Pavement Condition:                                          |
| Pavement Thickness: N/A (Grass)        | Good 🔳 N/A 🗌                                                 |
| Cover (Top) Test Hole Profile Sketch:  |                                                              |
| 4.89'                                  | CNC Civil Services AMT Engineering<br>Survey Coordinates:    |
| Cover (Bottom) Gra                     | ade Northing: Easting: Elevation:                            |
| N/A ·                                  | 687733.27 1575727.44 37.55                                   |
| Drawn Facing                           | Elevation Data:                                              |
| NE                                     | Marker: 37.55' Utility Top: 32.66' Utility Bottom: N/A       |
| Marker Set                             | Test Hole Notes:                                             |
| РК 🔲 .                                 | Hub and tack set over crown of the utility.                  |
| Hub & Tack 📕 .<br>Chis. "X" 🔲 ·        |                                                              |
|                                        | ble Vicinity Sketch:                                         |
|                                        | 56.8'<br>Grass Area                                          |
| Boiling House RD                       | 24'<br>24'<br>EDP<br>ASP <sup>hall</sup> Pal <sup>king</sup> |