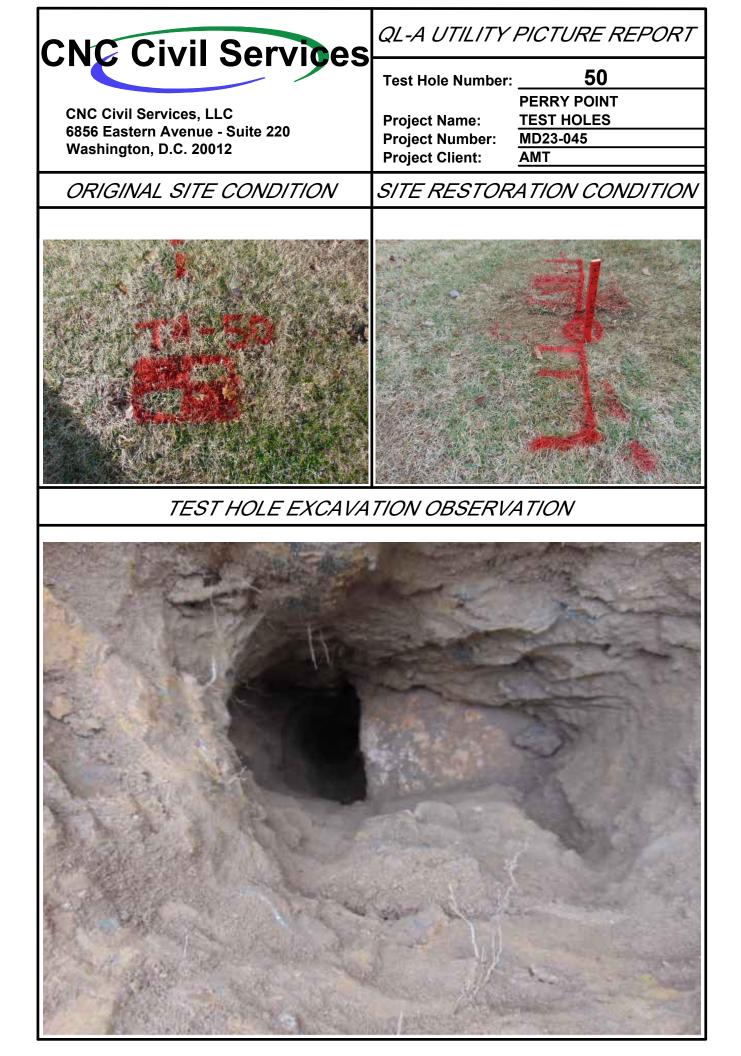

| 95.1' 27.2'                                                      |  |  |  |  |
| DARKINGIOT                             |                                              | 95.1' 27.2'                                                      |  |  |  |  |
| PARKING LOT                            |                                              | 95.1' 27.2'<br>32.3' <del>*</del>                                |  |  |  |  |
| PARKING LOT                            |                                              |                                                                  |  |  |  |  |
| PARKING LOT                            |                                              |                                                                  |  |  |  |  |