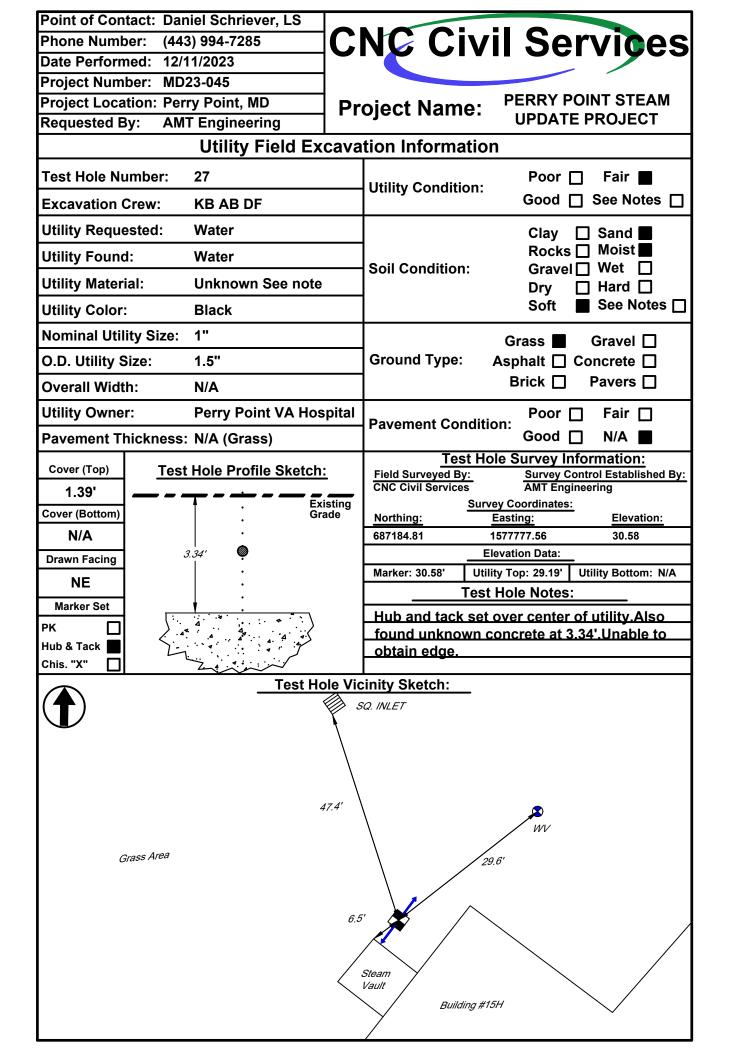

|
| Grass Area                             |               | 38.9'<br>WV                                                                                       |
|                                        |               | $\sim$                                                                                            |
| 7.                                     | 8.4' \        | $\land$ / $\land$ /                                                                               |
|                                        |               | Steam<br>Vault                                                                                    |
|                                        |               | Building #15H                                                                                     |







| Point of Contact: Daniel Schriever, LS                |                                                                                         |  |
|-------------------------------------------------------|-----------------------------------------------------------------------------------------|--|
| Phone Number: (443) 994-7285                          | <b>CNC</b> Civil Services                                                               |  |
| Date Performed: 12/11/2023                            |                                                                                         |  |
| Project Number: MD23-045                              |                                                                                         |  |
| Project Location: Perry Point, MD