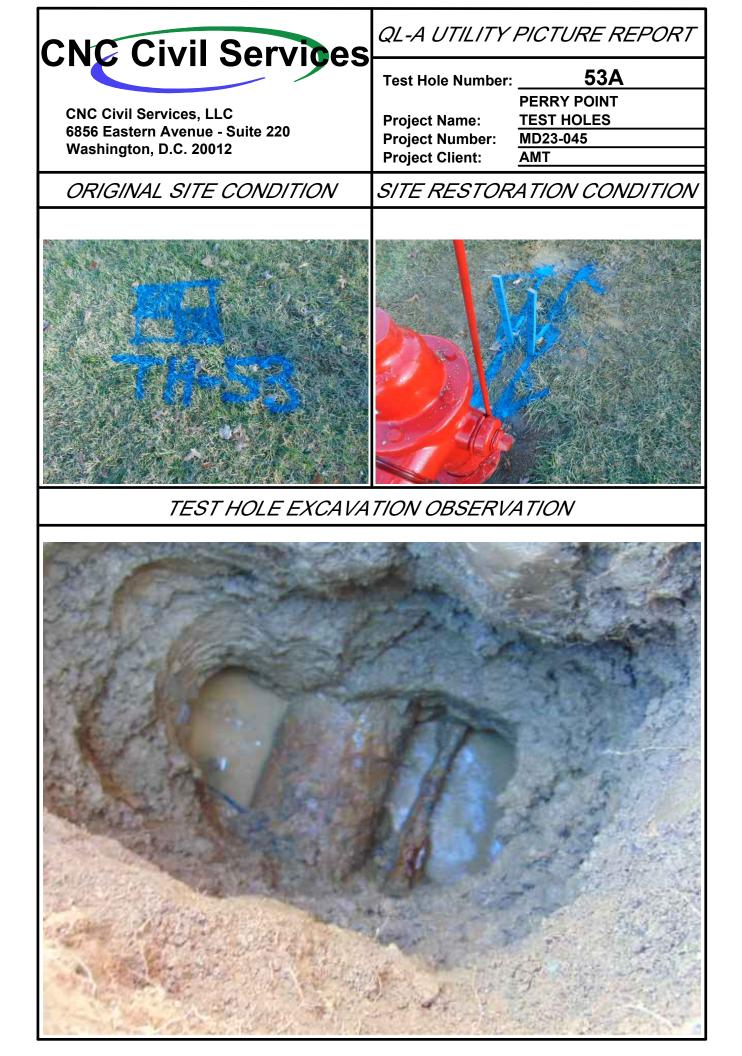

| 95.1' 27.2'                                                      |  |  |  |  |
| DARKINGIOT                             |                                              | 95.1' 27.2'                                                      |  |  |  |  |
| PARKING LOT                            |                                              | 95.1' 27.2'<br>32.3' <del>*</del>                                |  |  |  |  |
| PARKING LOT                            |                                              |                                                                  |  |  |  |  |
| PARKING LOT                            |                                              |                                                                  |  |  |  |  |