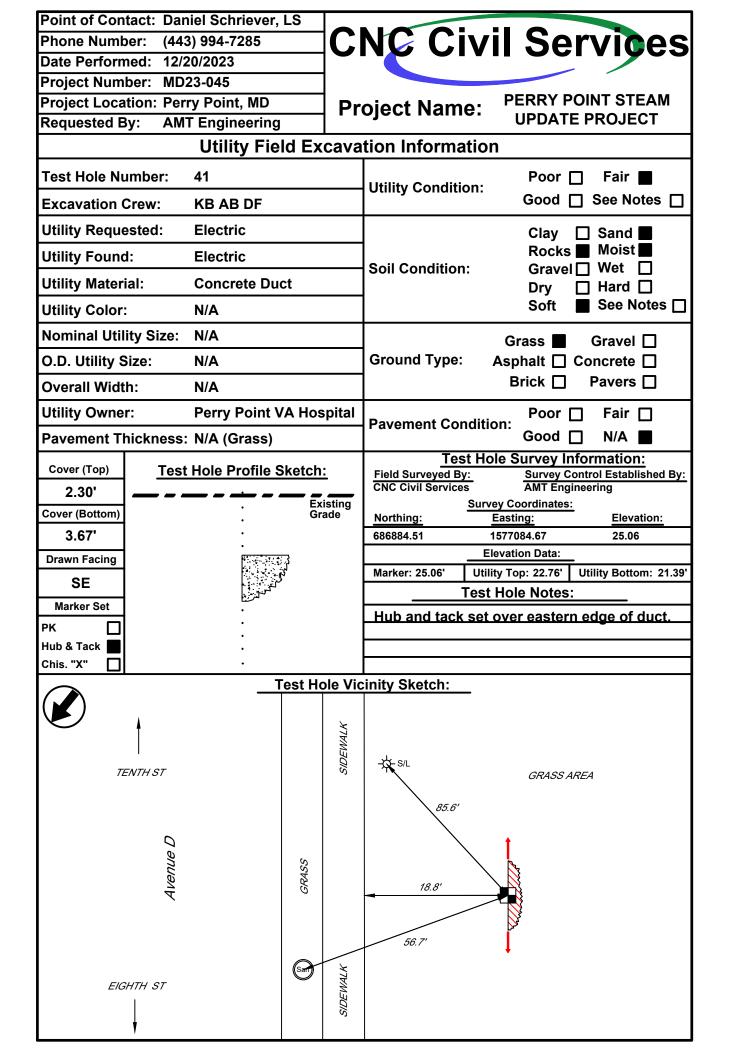

|                                         |  |  |
|                                                     |            | SID                          |                                                                                                                                                        |                                         |  |  |
| 1 1                                                 |            |                              |                                                                                                                                                        |                                         |  |  |







| C Civil Services                                                                                |  |  |  |  |  |
|-------------------------------------------------------------------------------------------------|--|--|--|--|--|
|                                                                                                 |  |  |  |  |  |
|                                                                                                 |  |  |  |  |  |
| ect Name: PERRY POINT STEAM                                                                     |  |  |  |  |  |
|                                                                                                 |  |  |  |  |  |
| Utility Field Excavation Information                                                            |  |  |