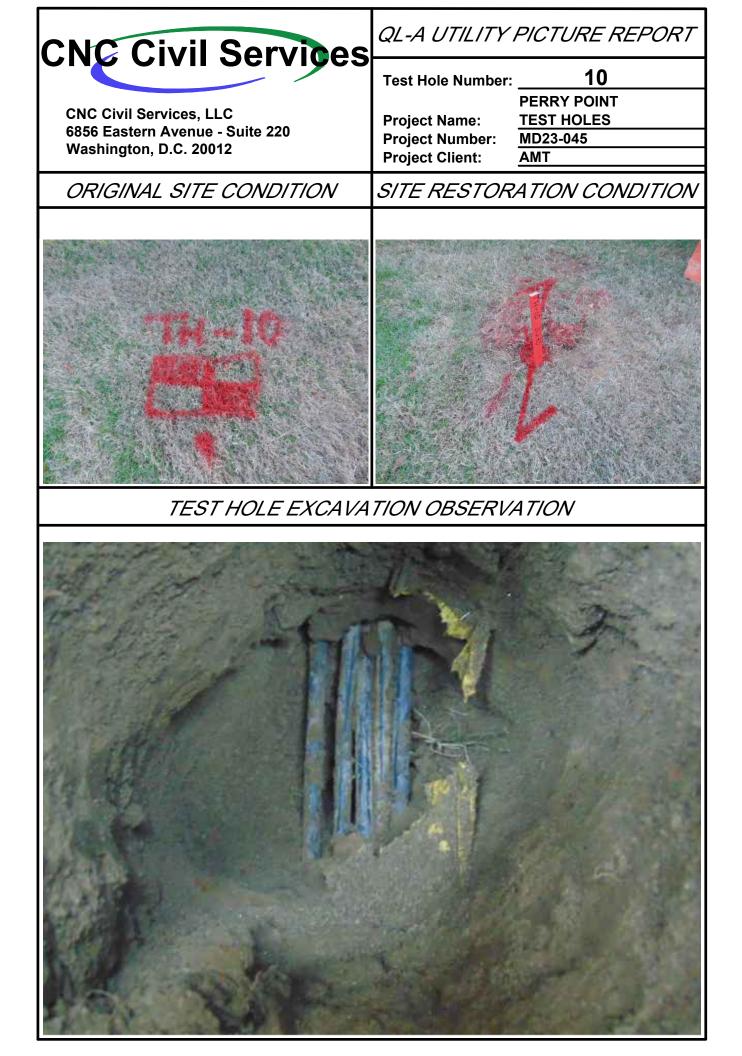

|             |                                                                                                   |                                      |  |  |
| Test Hol                               |             |                                                                                                   | 9.4'                                 |  |  |
| Test Hol                               |             | Grass                                                                                             | 9.4'                                 |  |  |
| Test Hol                               |             |                                                                                                   | 9.4'                                 |  |  |







| Point of Contact: Daniel Schriever, LS |                                                                                                               |  |
|----------------------------------------|---------------------------------------------------------------------------------------------------------------|--|
| Phone Number: (443) 994-7285           | <b>CNC</b> Civil Services                                                                                     |  |
| Date Performed: 12/06/2023             |                                                                                                               |  |
| Project Number: MD23-045               |                                                                                                               |  |
| Projec