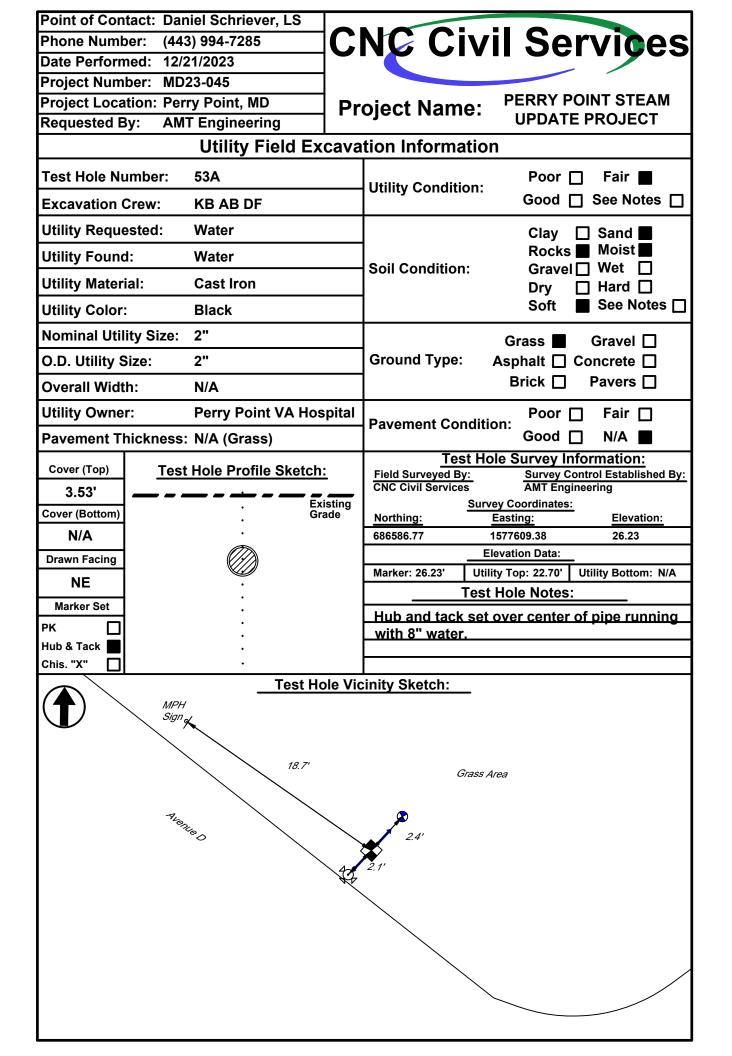

| 95.1' 27.2'                                                      |  |  |  |  |
| DARKINGIOT                             |                                              | 95.1' 27.2'                                                      |  |  |  |  |
| PARKING LOT                            |                                              | 95.1' 27.2'<br>32.3' <del>*</del>                                |  |  |  |  |
| PARKING LOT                            |                                              |                                                                  |  |  |  |  |
| PARKING LOT                            |                                              |                                                                  |  |  |  |  |