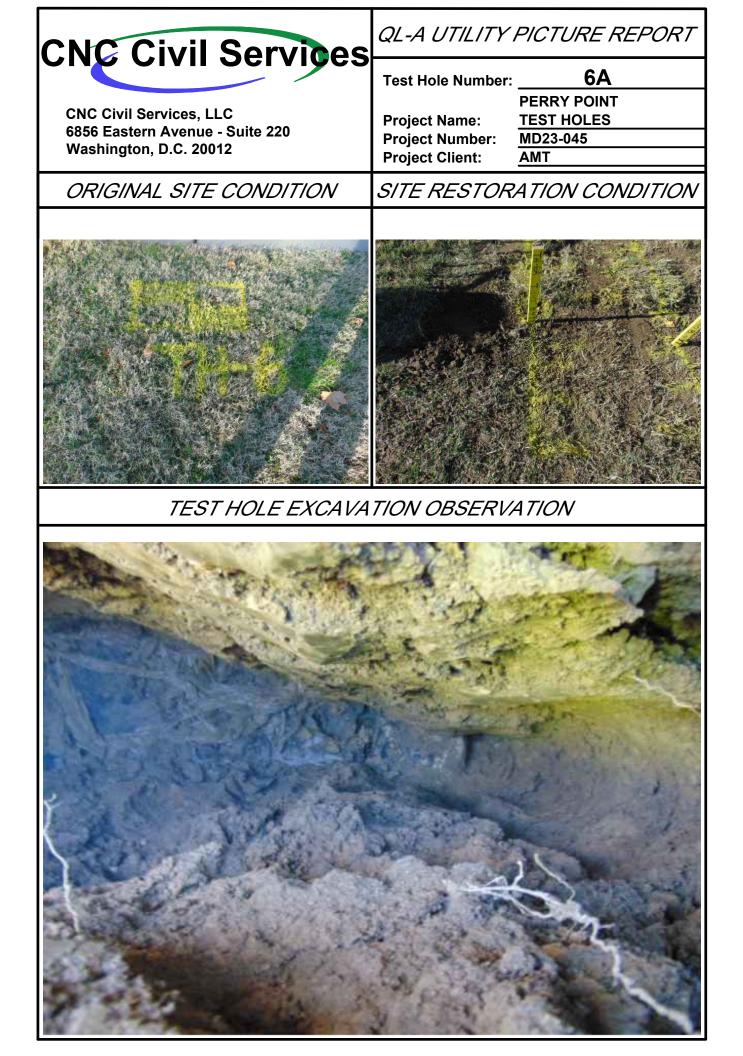

| Point of Contact: Daniel Schriever, LS |               |                                                                                                   |
|----------------------------------------|---------------|---------------------------------------------------------------------------------------------------|
| Phone Number: (443) 994-7285           |               | NC Civil Services                                                                                 |
| Date Performed: 12/05/2023             |               |                                                                                                   |
| Project Number: MD23-045               |               |                                                                                                   |
| Project Location: Perry Point, MD      | Pro           | oject Name: PERRY POINT STEAM                                                                     |
| Requested By: AMT Engineering          |               | UPDATE PROJECT                                                                                    |
| Utility Field Exc                      | cavat         | tion Information                                                                                  |
| Test Hole Number: 4                    |               | Utility Condition:                                                                                |
| Excavation Crew: KB AB DF              |               | Good 🗌 See Notes 🗌                                                                                |
| Utility Requested: Communication       |               | Clay 🔲 Sand 🗖<br>Rocks 🗖 Moist 🗖                                                                  |
| Utility Found: Communication           |               | Rocks Moist Soil Condition: Gravel Wet                                                            |
| Utility Material: Concrete Duct        |               | Dry 🔲 Hard 🗌                                                                                      |
| Utility Color: Grey                    |               | Soft 🔳 See Notes 🗌                                                                                |
| Nominal Utility Size: N/A              |               | Grass 🔳 Gravel 🗌                                                                                  |
| O.D. Utility Size: N/A                 |               | Ground Type: Asphalt Concrete                                                                     |
| Overall Width: N/A                     |               | Brick 🔲 Pavers 🗌                                                                                  |
| Utility Owner: Perry Point VA Hos      | pital         | Poor D Fair D                                                                                     |
| Pavement Thickness: N/A (Grass)        |               | Good 🔲 N/A 🔳                                                                                      |
| Cover (Top) Test Hole Profile Sketch:  |               | Test Hole Survey Information:           Field Surveyed By:         Survey Control Established By: |
| 1.60'                                  |               | CNC Civil Services AMT Engineering                                                                |
|                                        | sting<br>ade  | Survey Coordinates:<br>Northing: Easting: Elevation:                                              |
| 3.08'                                  |               | 687819.70 1575818.03 38.36                                                                        |
| Drawn Facing                           | Ī             | Elevation Data:                                                                                   |
| NW 9                                   |               | Marker: 38.36' Utility Top: 36.76' Utility Bottom: 35.28'                                         |
| Marker Set                             |               | Test Hole Notes:                                                                                  |
|                                        | Ļ             | Hub and tack set over northern edge of                                                            |
| Hub & Tack                             | -             | Communication duct.                                                                               |
|                                        |               |                                                                                                   |
| Test Ho                                | le Vici       | inity Sketch:                                                                                     |
|                                        |               |                                                                                                   |
|                                        |               |                                                                                                   |
|                                        |               |                                                                                                   |
|                                        |               |                                                                                                   |
| 62.3'                                  |               |                                                                                                   |
|                                        |               | 15.2'                                                                                             |
|                                        |               | Building #101                                                                                     |
| د                                      | 3 <i>9.9'</i> | $\mathbf{X}$                                                                                      |
|                                        |               | $\mathbf{X}$                                                                                      |
|                                        |               |                                                                                                   |
|                                        |               | $\sim$                                                                                            |
|                                        |               |                                                                                                   |