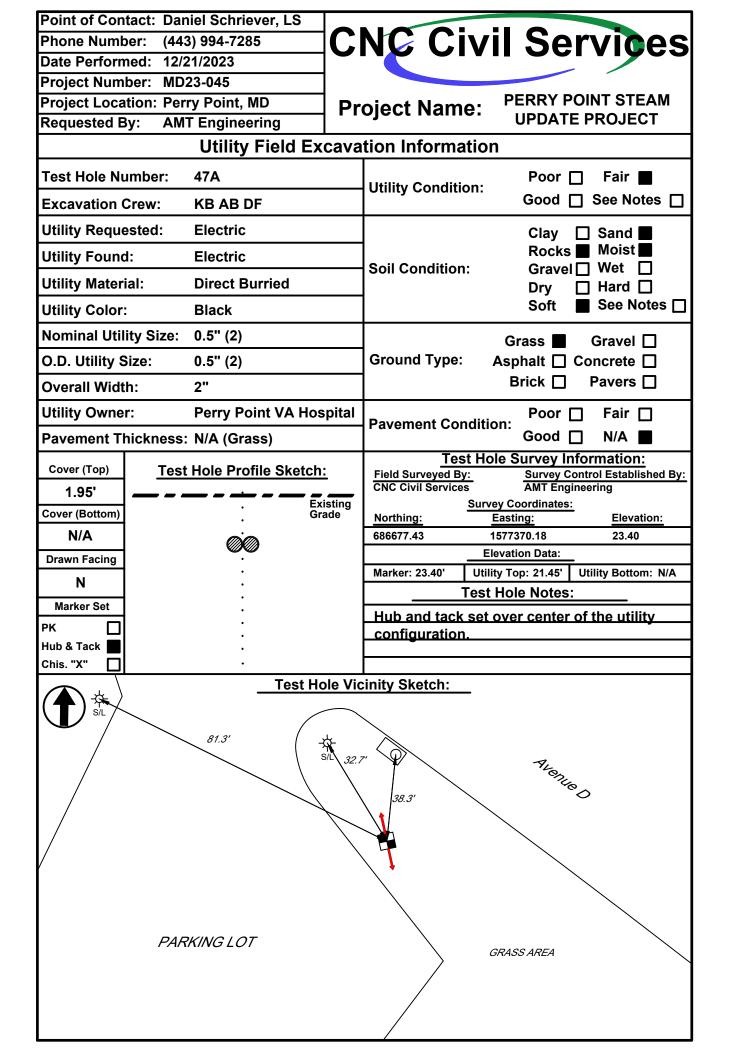

|  |  |  |  |  |
| +                                                                                               |  |  |  |  |  |
| 57.6'                                                                                           |  |  |  |  |  |
|                                                                                                 |  |  |  |  |  |
|                                                                                                 |  |  |  |  |  |
|                                                                                                 |  |  |  |  |  |
|                                                                                                 |  |  |  |  |  |































| Point of Contact: Daniel Schriever, LS |              |                                                                                                                                                        |  |  |  |  |
|----------------------------------------|--------------|--------------------------------------------------------------------------------------------------------------------------------------------------------|--|--|--|--|
| Phone Number: (443) 994-7285           |              | NC Civil Services                                                                                                                                      |  |  |  |  |
| Date Performed: 12/21/2023             |              |