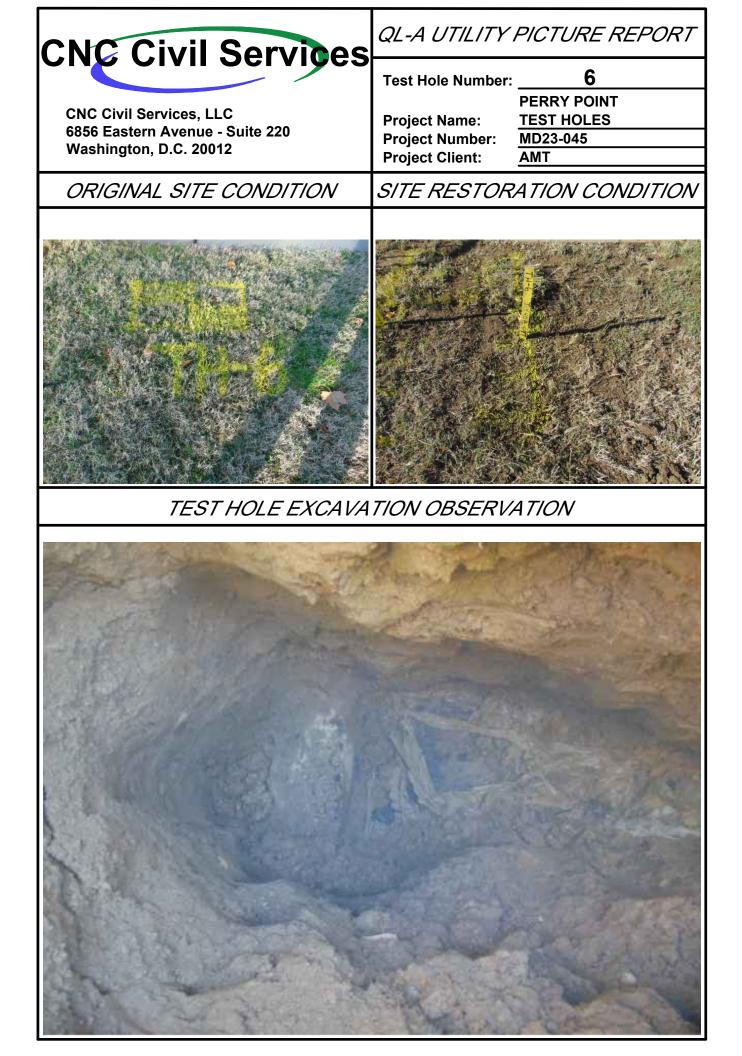

| Point of Contact: Daniel Schriever, LS |               |                                                                                                   |
|----------------------------------------|---------------|---------------------------------------------------------------------------------------------------|
| Phone Number: (443) 994-7285           |               | NC Civil Services                                                                                 |
| Date Performed: 12/05/2023             |               |                                                                                                   |
| Project Number: MD23-045               |               |                                                                                                   |
| Project Location: Perry Point, MD      | Pro           | oject Name: PERRY POINT STEAM                                                                     |
| Requested By: AMT Engineering          |               | UPDATE PROJECT                                                                                    |
| Utility Field Exc                      | cavat         | tion Information                                                                                  |
| Test Hole Number: 4                    |               | Utility Condition:                                                                                |
| Excavation Crew: KB AB DF              |               | Good 🗌 See Notes 🗌                                                                                |
| Utility Requested: Communication       |               | Clay 🔲 Sand 🗖<br>Rocks 🗖 Moist 🗖                                                                  |
| Utility Found: Communication           |               | Rocks Moist Soil Condition: Gravel Wet                                                            |
| Utility Material: Concrete Duct        |               | Dry 🔲 Hard 🗌                                                                                      |
| Utility Color: Grey                    |               | Soft 🔳 See Notes 🗌                                                                                |
| Nominal Utility Size: N/A              |               | Grass 🔳 Gravel 🗌                                                                                  |
| O.D. Utility Size: N/A                 |               | Ground Type: Asphalt Concrete                                                                     |
| Overall Width: N/A                     |               | Brick 🔲 Pavers 🗌                                                                                  |
| Utility Owner: Perry Point VA Hos      | pital         | Poor D Fair D                                                                                     |
| Pavement Thickness: N/A (Grass)        |               | Good 🔲 N/A 🔳                                                                                      |
| Cover (Top) Test Hole Profile Sketch:  |               | Test Hole Survey Information:           Field Surveyed By:         Survey Control Established By: |
| 1.60'                                  |               | CNC Civil Services AMT Engineering                                                                |
|                                        | sting<br>ade  | Survey Coordinates:<br>Northing: Easting: Elevation:                                              |
| 3.08'                                  |               | 687819.70 1575818.03 38.36                                                                        |
| Drawn Facing                           | Ī             | Elevation Data:                                                                                   |
| NW 9                                   |               | Marker: 38.36' Utility Top: 36.76' Utility Bottom: 35.28'                                         |
| Marker Set                             |               | Test Hole Notes:                                                                                  |
|                                        | Ļ             | Hub and tack set over northern edge of                                                            |
| Hub & Tack                             | -             | Communication duct.                                                                               |
|                                        |               |                                                                                                   |
| Test Ho                                | le Vici       | inity Sketch:                                                                                     |
|                                        |               |                                                                                                   |
|                                        |               |                                                                                                   |
|                                        |               |                                                                                                   |
|                                        |               |                                                                                                   |
| 62.3'                                  |               |                                                                                                   |
|                                        |               | 15.2'                                                                                             |
|                                        |               | Building #101                                                                                     |
| د                                      | 3 <i>9.9'</i> | $\mathbf{X}$                                                                                      |
|                                        |               | $\mathbf{X}$                                                                                      |
|                                        |               |                                                                                                   |
|                                        |               | $\sim$                                                                                            |
|                                        |               |                                                                                                   |