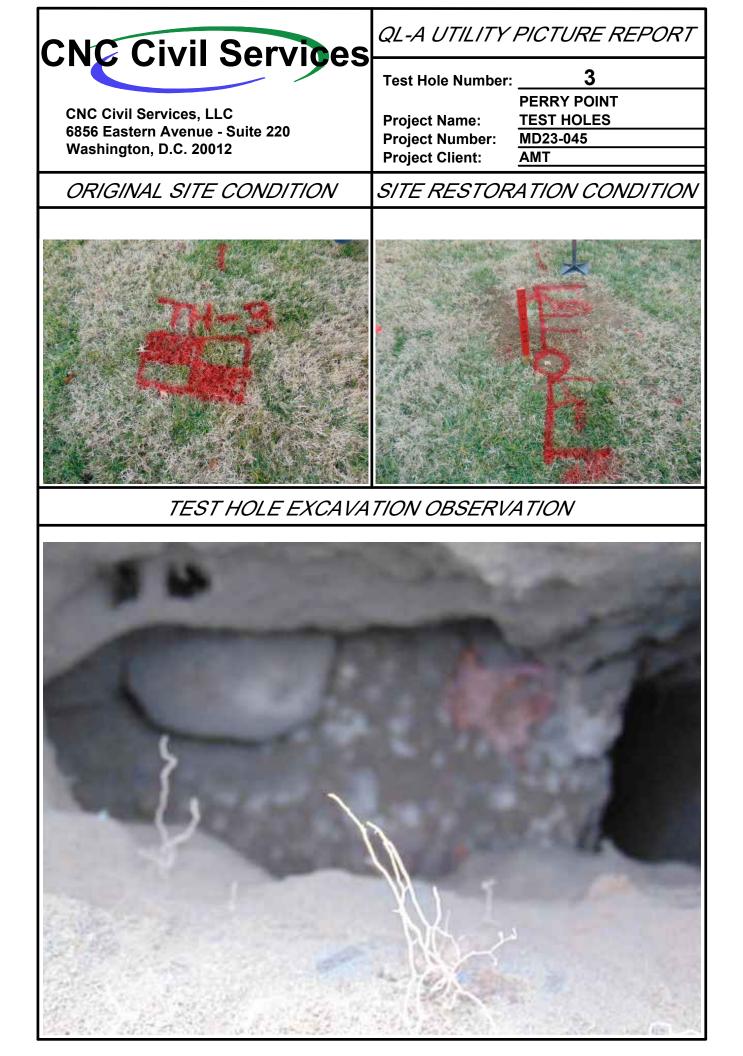

|







| Point of Contact: Daniel Schriever, LS |               |                                                                                                   |
|----------------------------------------|---------------|---------------------------------------------------------------------------------------------------|
| Phone Number: (443) 994-7285           |               | NC Civil Services                                                                                 |
| Date Performed: 12/05/2023             |               |                                                                                                   |
| Project Number: MD23-045               |               |                                                                                                   |
| P