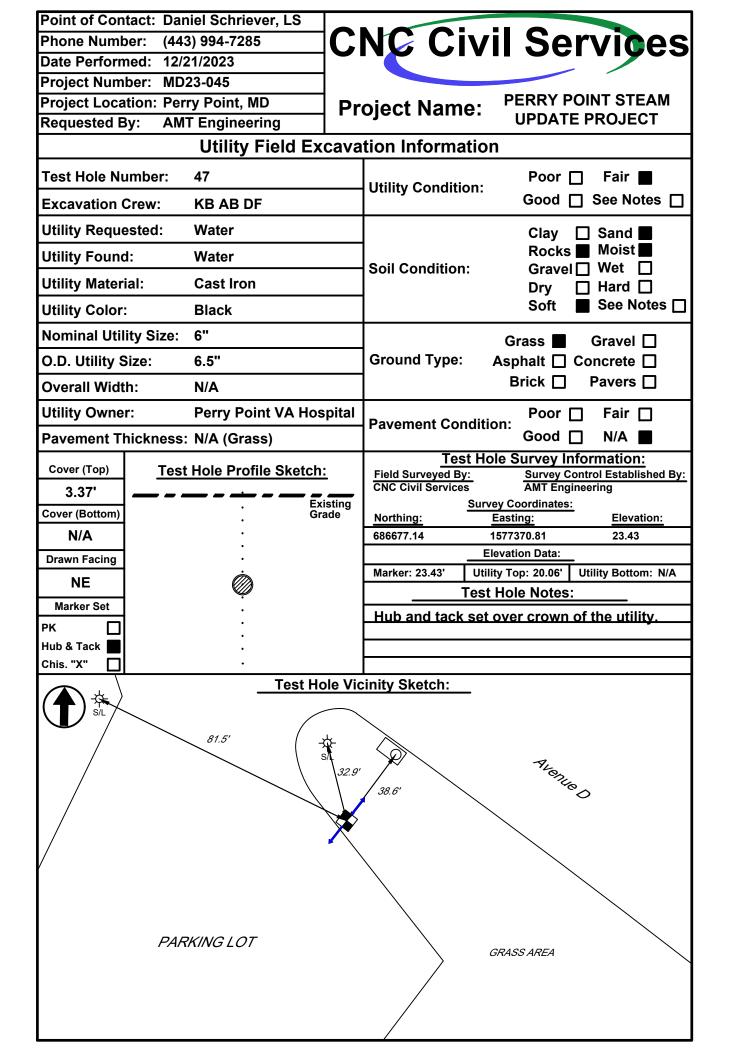

|  |  |  |  |  |
| +                                                                                               |  |  |  |  |  |
| 57.6'                                                                                           |  |  |  |  |  |
|                                                                                                 |  |  |  |  |  |
|                                                                                                 |  |  |  |  |  |
|                                                                                                 |  |  |  |  |  |
|                                                                                                 |  |  |  |  |  |































| Point of Contact: Daniel Schriever, LS |              |                                                                                                                                                        |  |  |  |  |
|----------------------------------------|--------------|--------------------------------------------------------------------------------------------------------------------------------------------------------|--|--|--|--|
| Phone Number: (443) 994-7285           |              | NC Civil Services                                                                                                                                      |  |  |  |  |
| Date Performed: 12/21/2023             |              |