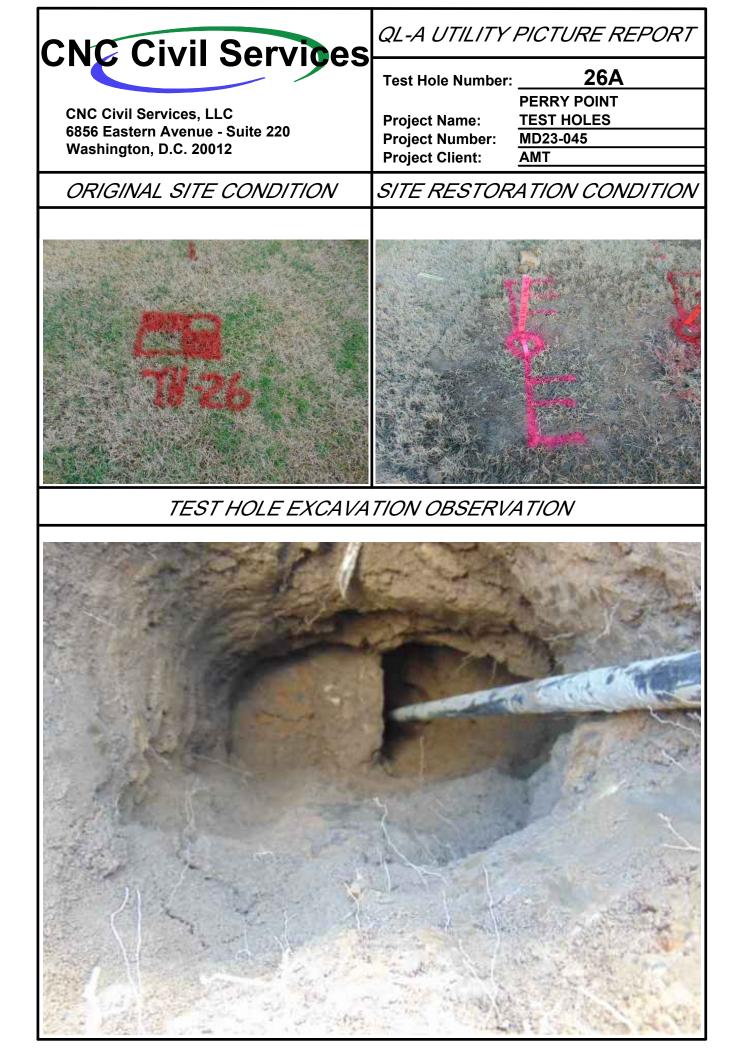

|
| Grass Area                             |               | 38.9'<br>WV                                                                                       |
|                                        |               | $\sim$                                                                                            |
| 7.                                     | 8.4' \        | $\land$ / $\land$ /                                                                               |
|                                        |               | Steam<br>Vault                                                                                    |
|                                        |               | Building #15H                                                                                     |







| Point of Contact: Daniel Schriever, LS                |                                                                                         |  |
|-------------------------------------------------------|-----------------------------------------------------------------------------------------|--|
| Phone Number: (443) 994-7285                          | <b>CNC</b> Civil Services                                                               |  |
| Date Performed: 12/11/2023                            |                                                                                         |  |
| Project Number: MD23-045                              |                                                                                         |  |
| Project Location: Perry Point, MD