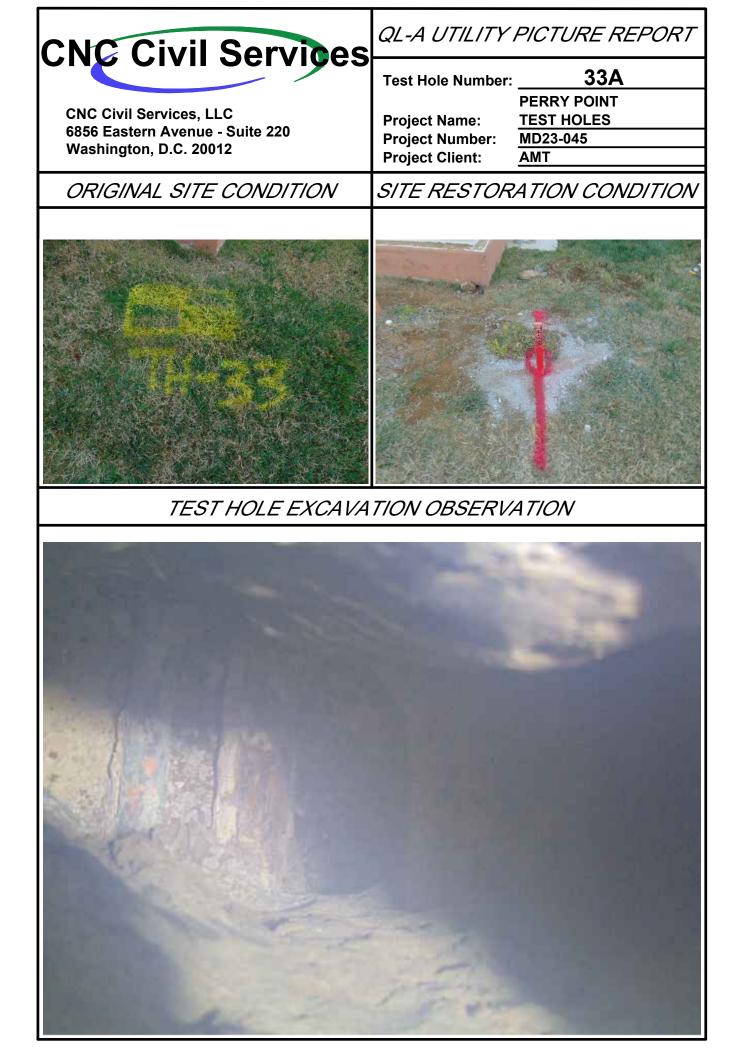

EST HOLESProject Number:MD23-045Project Client:AMT |
| ORIGINAL SITE CONDITION                                                              | SITE RESTORATION CONDITION                                                                     |
|                                                                                      |                                                                                                |
| TEST HOLE EXCAVA                                                                     | TION OBSERVATION                                                                               |
|                                                                                      |                                                                                                |





| Point of Contact: Daniel Schriever,                 | LS         |                              |                                                                                                                                                        |                                         |  |  |
|-----------------------------------------------------|------------|------------------------------|--------------------------------------------------------------------------------------------------------------------------------------------------------|-----------------------------------------|--|--|
| Phone Number: (443) 994-7285                        |            | C                            | NC Civ