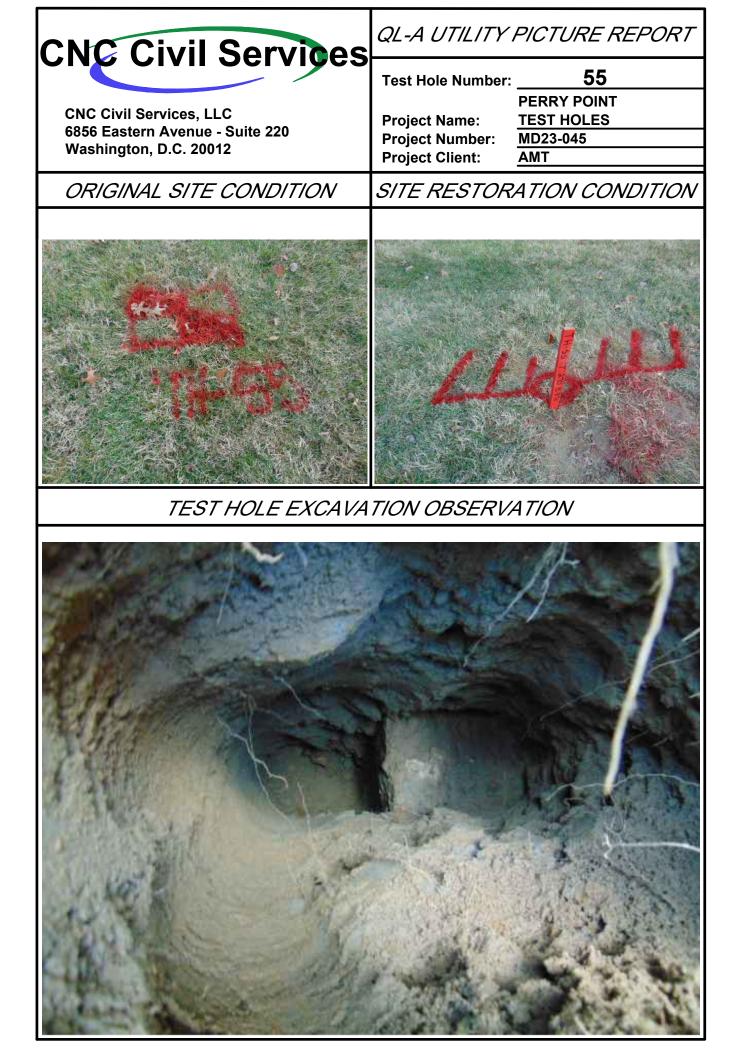

| 95.1' 27.2'                                                      |  |  |  |  |
| DARKINGIOT                             |                                              | 95.1' 27.2'                                                      |  |  |  |  |
| PARKING LOT                            |                                              | 95.1' 27.2'<br>32.3' <del>*</del>                                |  |  |  |  |
| PARKING LOT                            |                                              |                                                                  |  |  |  |  |
| PARKING LOT                            |                                              |                                                                  |  |  |  |  |