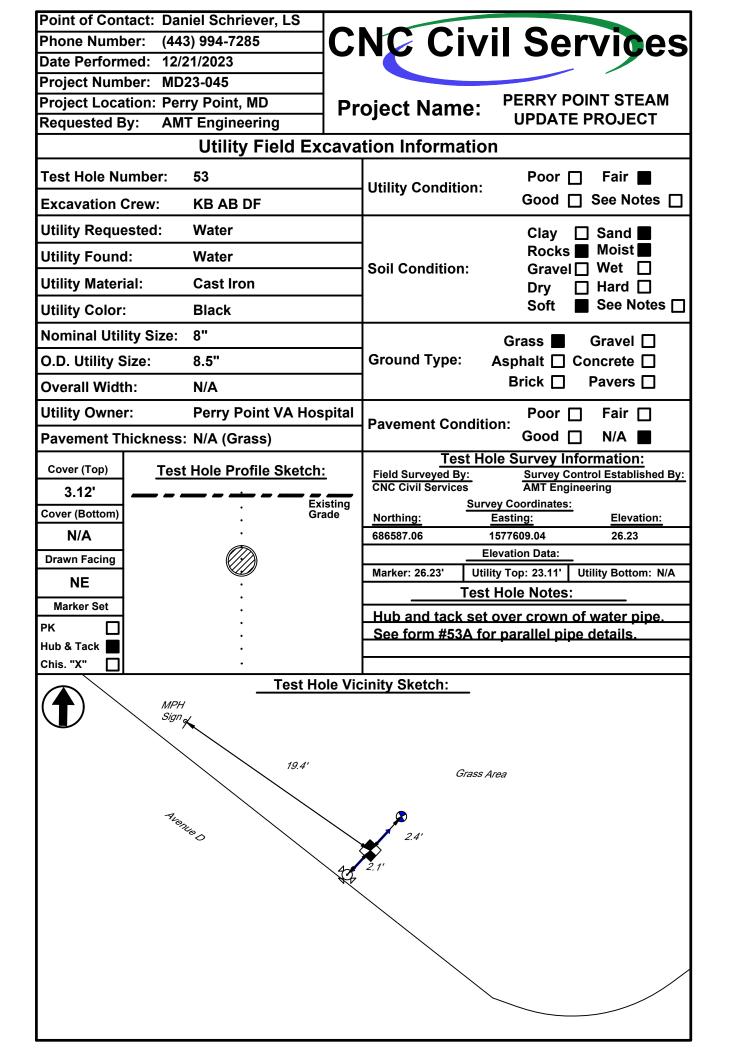

| 95.1' 27.2'                                                      |  |  |  |  |
| DARKINGIOT                             |                                              | 95.1' 27.2'                                                      |  |  |  |  |
| PARKING LOT                            |                                              | 95.1' 27.2'<br>32.3' <del>*</del>                                |  |  |  |  |
| PARKING LOT                            |                                              |                                                                  |  |  |  |  |
| PARKING LOT                            |                                              |                                                                  |  |  |  |  |