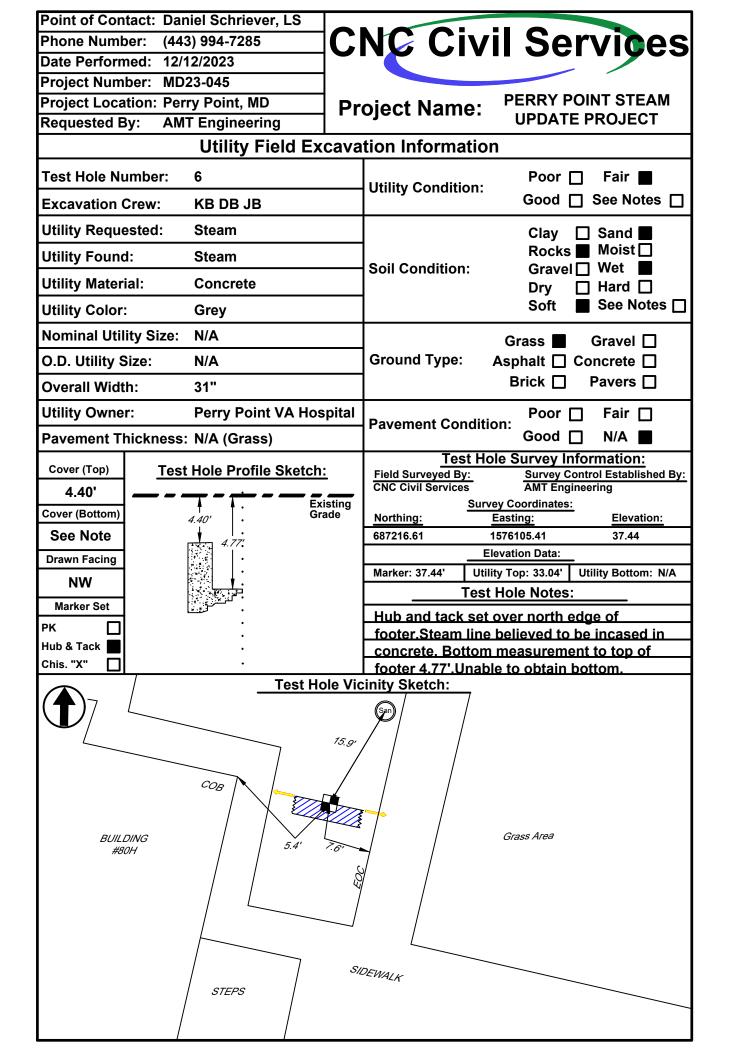

| Point of Contact: Daniel Schriever, LS |               |                                                                                                   |
|----------------------------------------|---------------|---------------------------------------------------------------------------------------------------|
| Phone Number: (443) 994-7285           |               | NC Civil Services                                                                                 |
| Date Performed: 12/05/2023             |               |                                                                                                   |
| Project Number: MD23-045               |               |                                                                                                   |
| Project Location: Perry Point, MD      | Pro           | oject Name: PERRY POINT STEAM                                                                     |
| Requested By: AMT Engineering          |               | UPDATE PROJECT                                                                                    |
| Utility Field Exc                      | cavat         | tion Information                                                                                  |
| Test Hole Number: 4                    |               | Utility Condition:                                                                                |
| Excavation Crew: KB AB DF              |               | Good 🗌 See Notes 🗌                                                                                |
| Utility Requested: Communication       |               | Clay 🔲 Sand 🗖<br>Rocks 🗖 Moist 🗖                                                                  |
| Utility Found: Communication           |               | Rocks Moist Soil Condition: Gravel Wet                                                            |
| Utility Material: Concrete Duct        |               | Dry 🔲 Hard 🗌                                                                                      |
| Utility Color: Grey                    |               | Soft 🔳 See Notes 🗌                                                                                |
| Nominal Utility Size: N/A              |               | Grass 🔳 Gravel 🗌                                                                                  |
| O.D. Utility Size: N/A                 |               | Ground Type: Asphalt Concrete                                                                     |
| Overall Width: N/A                     |               | Brick 🔲 Pavers 🗌                                                                                  |
| Utility Owner: Perry Point VA Hos      | pital         | Poor D Fair D                                                                                     |
| Pavement Thickness: N/A (Grass)        |               | Good 🔲 N/A 🔳                                                                                      |
| Cover (Top) Test Hole Profile Sketch:  |               | Test Hole Survey Information:           Field Surveyed By:         Survey Control Established By: |
| 1.60'                                  |               | CNC Civil Services AMT Engineering                                                                |
|                                        | sting<br>ade  | Survey Coordinates:<br>Northing: Easting: Elevation:                                              |
| 3.08'                                  |               | 687819.70 1575818.03 38.36                                                                        |
| Drawn Facing                           | Ī             | Elevation Data:                                                                                   |
| NW 9                                   |               | Marker: 38.36' Utility Top: 36.76' Utility Bottom: 35.28'                                         |
| Marker Set                             |               | Test Hole Notes:                                                                                  |
|                                        | Ļ             | Hub and tack set over northern edge of                                                            |
| Hub & Tack                             | -             | Communication duct.                                                                               |
|                                        |               |                                                                                                   |
| Test Ho                                | le Vici       | inity Sketch:                                                                                     |
|                                        |               |                                                                                                   |
|                                        |               |                                                                                                   |
|                                        |               |                                                                                                   |
|                                        |               |                                                                                                   |
| 62.3'                                  |               |                                                                                                   |
|                                        |               | 15.2'                                                                                             |
|                                        |               | Building #101                                                                                     |
| د                                      | 3 <i>9.9'</i> | $\mathbf{X}$                                                                                      |
|                                        |               | $\mathbf{X}$                                                                                      |
|                                        |               |                                                                                                   |
|                                        |               | $\sim$                                                                                            |
|                                        |               |                                                                                                   |