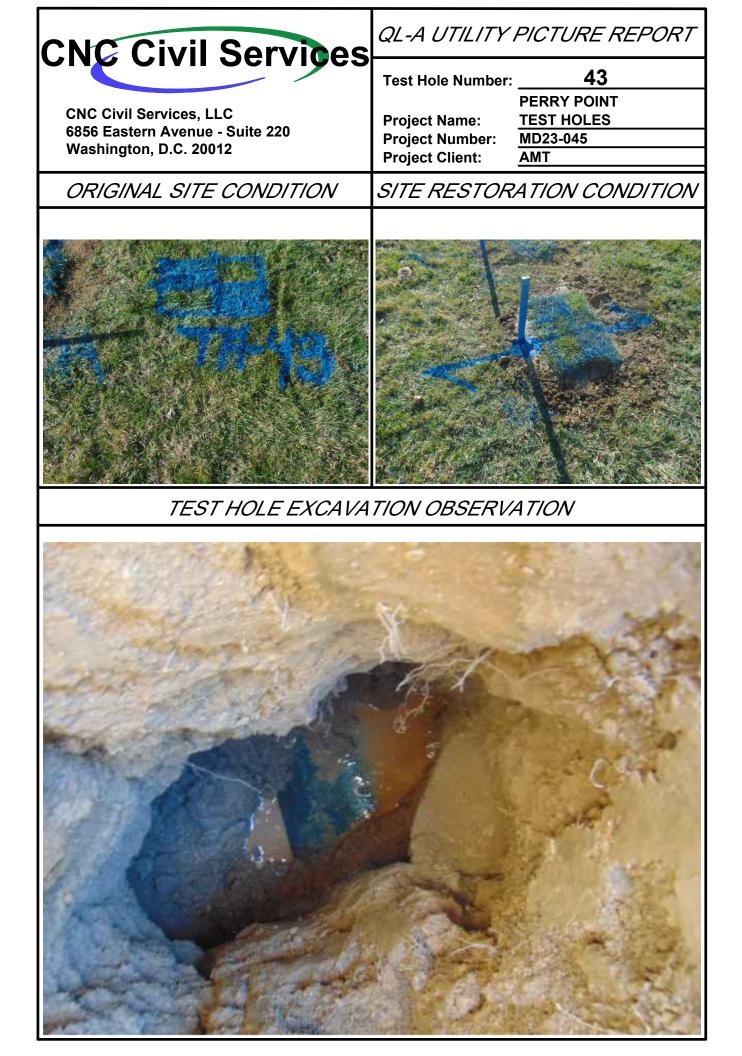

|  |  |  |  |  |
| +                                                                                               |  |  |  |  |  |
| 57.6'                                                                                           |  |  |  |  |  |
|                                                                                                 |  |  |  |  |  |
|                                                                                                 |  |  |  |  |  |
|                                                                                                 |  |  |  |  |  |
|                                                                                                 |  |  |  |  |  |































| Point of Contact: Daniel Schriever, LS |              |                                                                                                                                                        |  |  |  |  |
|----------------------------------------|--------------|--------------------------------------------------------------------------------------------------------------------------------------------------------|--|--|--|--|
| Phone Number: (443) 994-7285           |              | NC Civil Services                                                                                                                                      |  |  |  |  |
| Date Performed: 12/21/2023             |              |