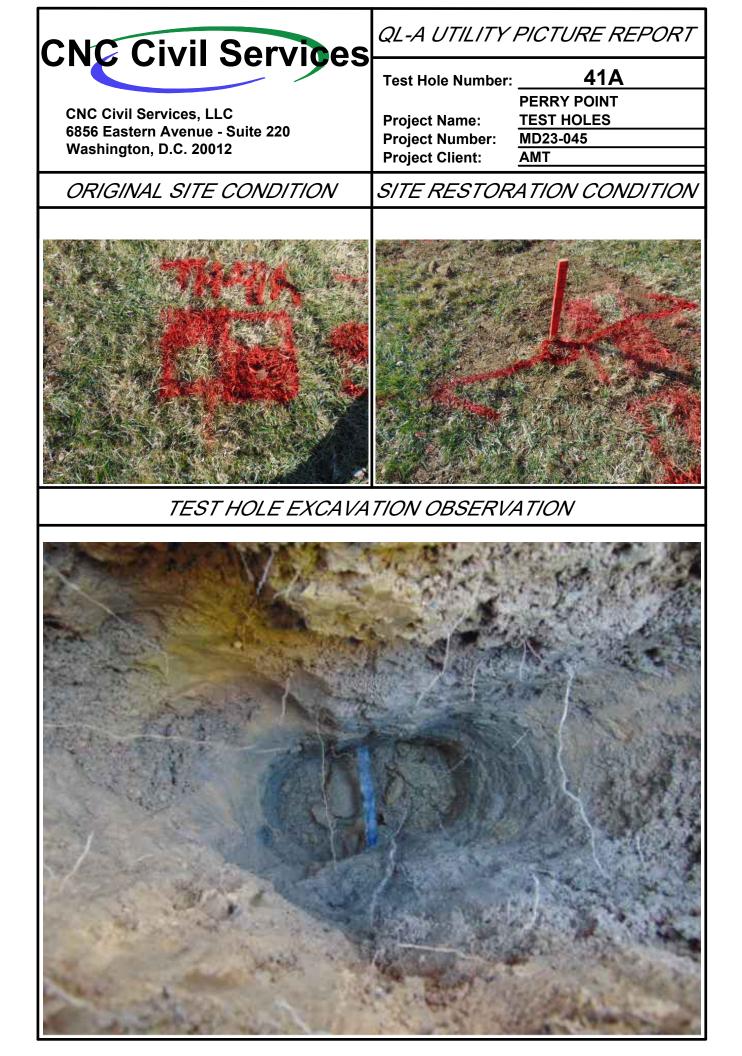

|  |  |  |  |  |
| +                                                                                               |  |  |  |  |  |
| 57.6'                                                                                           |  |  |  |  |  |
|                                                                                                 |  |  |  |  |  |
|                                                                                                 |  |  |  |  |  |
|                                                                                                 |  |  |  |  |  |
|                                                                                                 |  |  |  |  |  |































| Point of Contact: Daniel Schriever, LS |              |                                                                                                                                                        |  |  |  |  |
|----------------------------------------|--------------|--------------------------------------------------------------------------------------------------------------------------------------------------------|--|--|--|--|
| Phone Number: (443) 994-7285           |              | NC Civil Services                                                                                                                                      |  |  |  |  |
| Date Performed: 12/21/2023             |              |