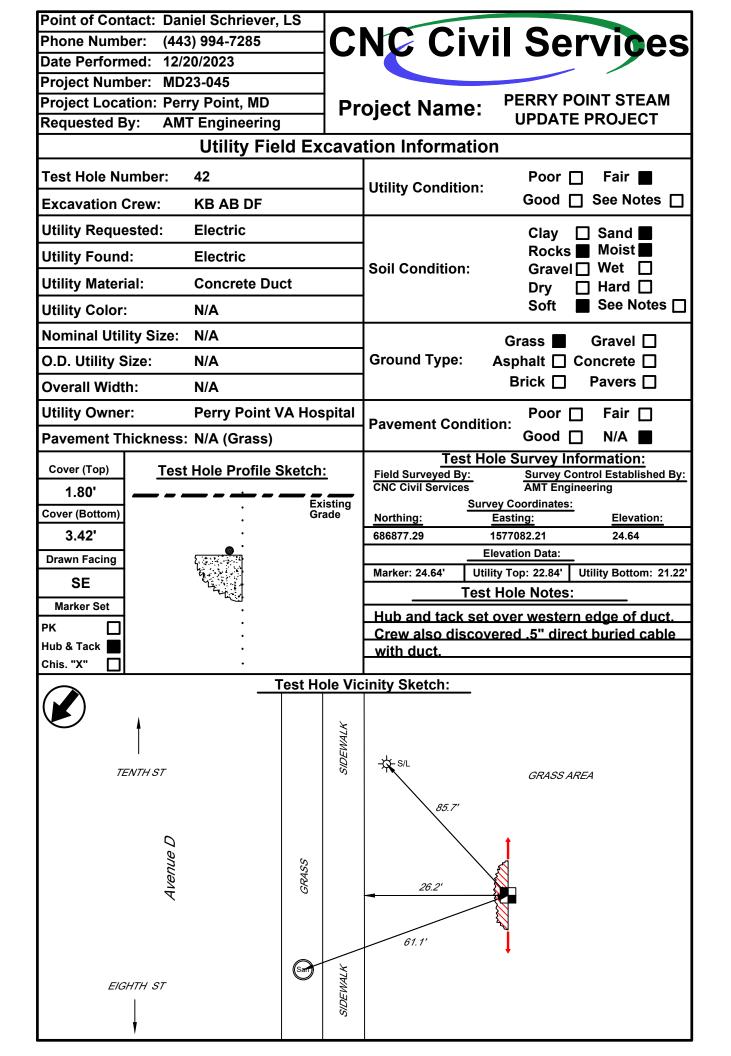

|  |  |  |  |  |
| +                                                                                               |  |  |  |  |  |
| 57.6'                                                                                           |  |  |  |  |  |
|                                                                                                 |  |  |  |  |  |
|                                                                                                 |  |  |  |  |  |
|                                                                                                 |  |  |  |  |  |
|                                                                                                 |  |  |  |  |  |































| Point of Contact: Daniel Schriever, LS |              |                                                                                                                                                        |  |  |  |  |
|----------------------------------------|--------------|--------------------------------------------------------------------------------------------------------------------------------------------------------|--|--|--|--|
| Phone Number: (443) 994-7285           |              | NC Civil Services                                                                                                                                      |  |  |  |  |
| Date Performed: 12/21/2023             |              |