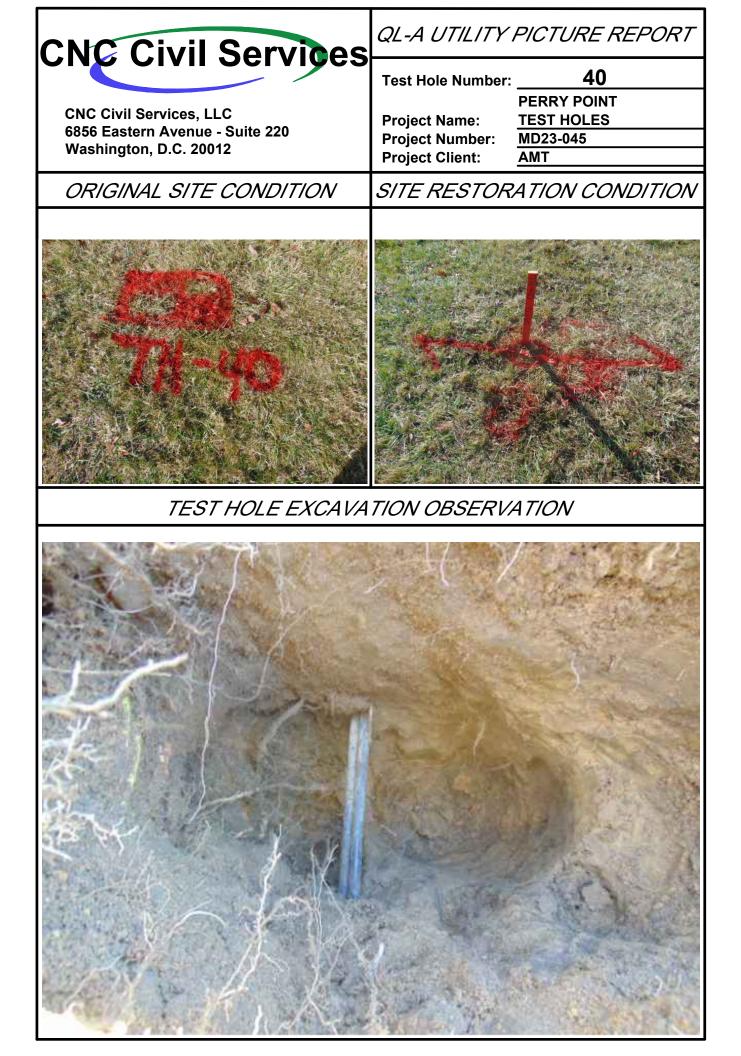

|                                         |  |  |
|                                                     |            | SID                          |                                                                                                                                                        |                                         |  |  |
| 1 1                                                 |            |                              |                                                                                                                                                        |                                         |  |  |







| C Civil Services                                                                                |  |  |  |  |  |
|-------------------------------------------------------------------------------------------------|--|--|--|--|--|
|                                                                                                 |  |  |  |  |  |
|                                                                                                 |  |  |  |  |  |
| ect Name: PERRY POINT STEAM                                                                     |  |  |  |  |  |
|                                                                                                 |  |  |  |  |  |
| Utility Field Excavation Information                                                            |  |