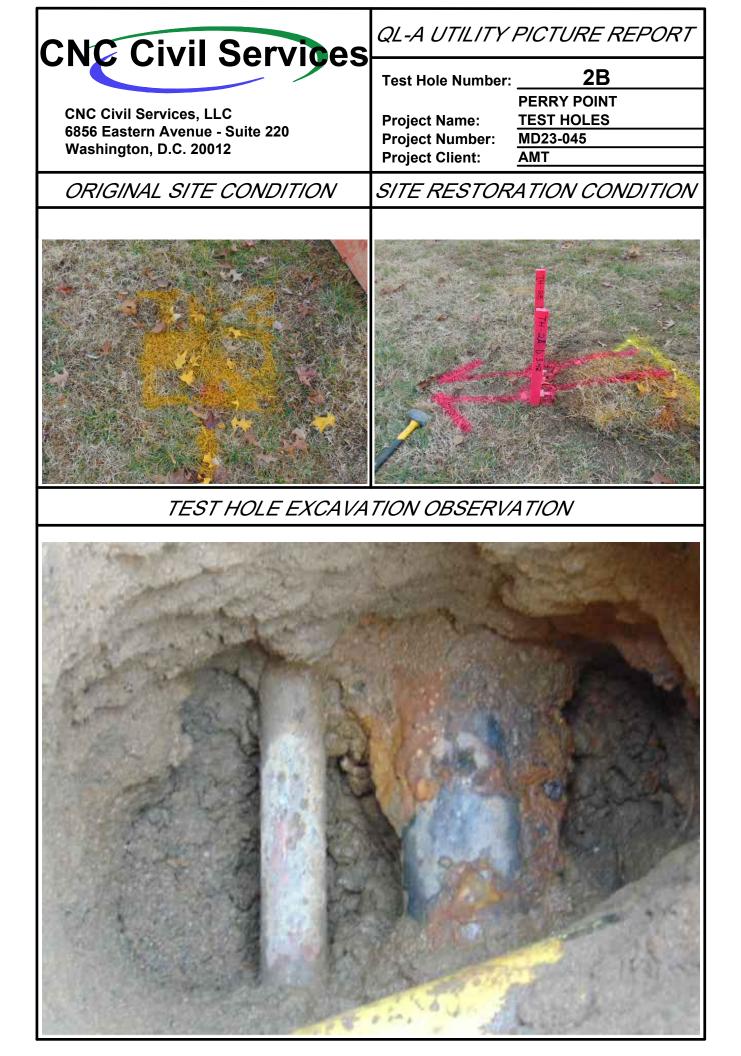

|







| Point of Contact: Daniel Schriever, LS |               |                                                                                                   |
|----------------------------------------|---------------|---------------------------------------------------------------------------------------------------|
| Phone Number: (443) 994-7285           |               | NC Civil Services                                                                                 |
| Date Performed: 12/05/2023             |               |                                                                                                   |
| Project Number: MD23-045               |               |                                                                                                   |