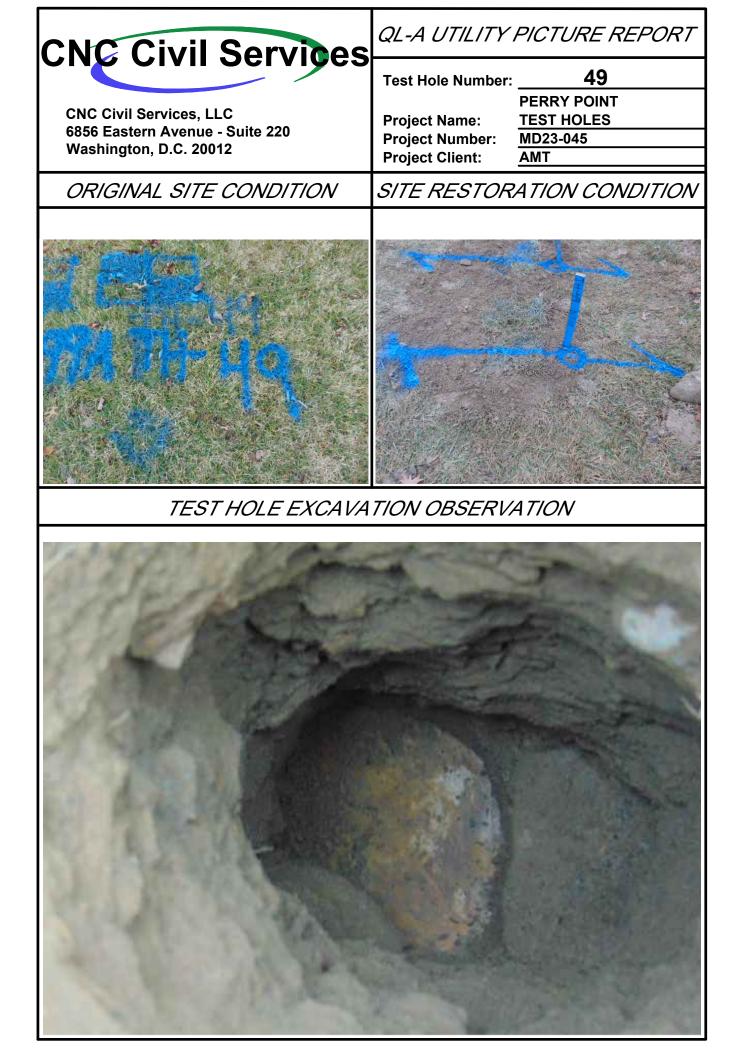

|  |  |  |  |  |
| PARKING LOT                             | 42.2'                                                                              |  |  |  |  |  |
| , , , , , , , , , , , , , , , , , , , , |                                                                                    |  |  |  |  |  |
|                                         | S/L                                                                                |  |  |  |  |  |
|                                         |                                                                                    |  |  |  |  |  |
|                                         | GRASS AREA                                                                         |  |  |  |  |  |



| Point of Contact: Daniel Schriever, LS |                                                                                    |  |  |  |  |  |
|----------------------------------------|------------------------------------------------------------------------------------|--|--|--|--|--|
| Phone Number: (443) 994-7285           | <b>CNC</b> Civil Services                                                          |  |  |  |  |  |
| Date Performed: 12/21/2023             |                                                                                    |  |  |  |  |  |
| Project Number: MD23-045               |                                                                                    |  |  |  |  |  |
| Project Location: Perry Point, MD      | Project Name: PERRY POINT STEAM<br>UPDAT