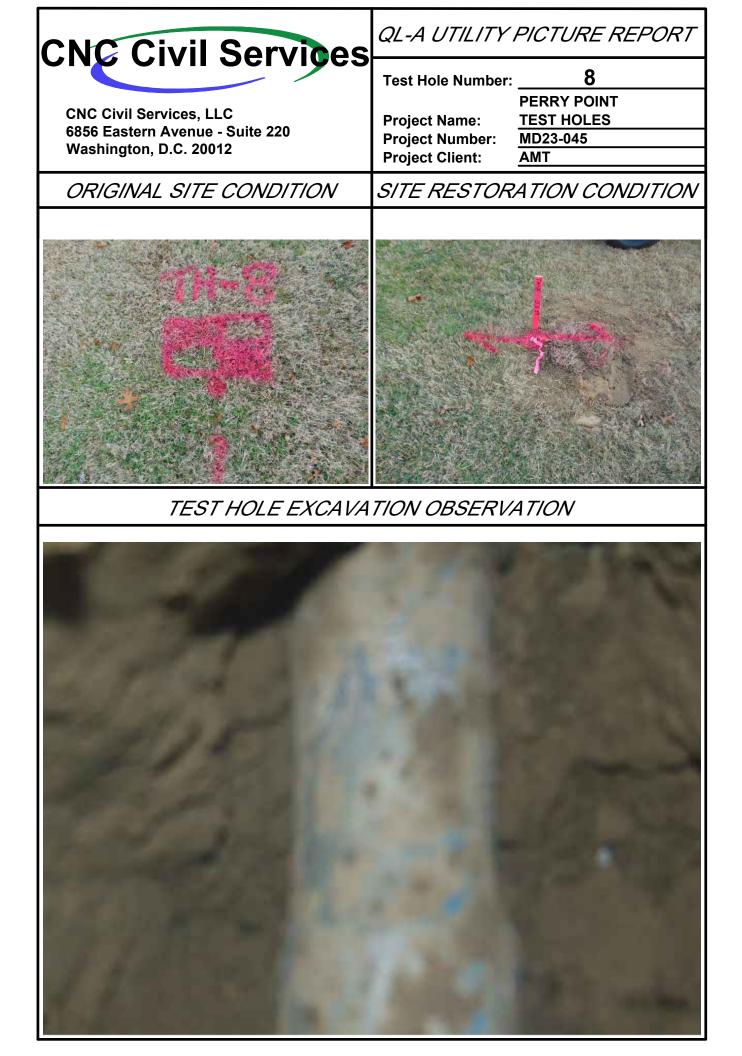

|        |                                                        |  |
| SIDEWALK<br>STEPS                                                                                                                                                                                                              |                                 |                                                                                                                                                                                                                                                        |        |                                                        |  |











| Point of Contact: Daniel Schriever, LS |             |                                                                                                   |                                      |  |  |
|----------------------------------------|-------------|---------------------------------------------------------------------------------------------------|--------------------------------------|--|--|
| Phone Number: (443) 994-7285           | CI          |                                                                                                   | I Services                           |  |  |
| Date Performed: 12/06/2023             | •           |                                                                                                   |